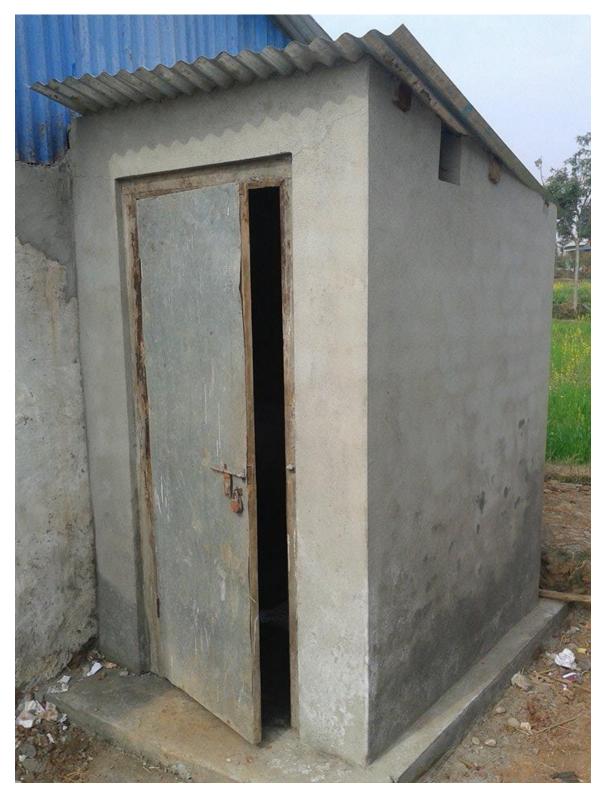

- Repaired one of the larger classroom buildings to serve the most students possible.
- Provided needed funding to rebuild the toilet at the school to provide for better sanitary conditions for the students.
- Established a small computer lab to provide the students with basic computer skills. This access to better learning resources will better prepare students for further academic advancement (high school and college).
- 2. How many Rotarians participated in this project? 2 Rotarians and 5 Rotaractors all in Nepal.
- 3. What did they do? Please give at least two examples: The Rotarians monitored the project and the Rotaractors supervised and coordinated the work. The Rotaractors also volunteered for reconstruction work assisting the villagers to complete the classroom reconstruction.

After the school reopened with the new classroom and computer lab the students and students' parents were invited to see the renovation and have expressed appreciation. This school is unique as it is the first government school with computer education to include a lab and computer teacher. The parents visit to the school is pictured in the newly renovated classroom in the photos in Appendix B to this report. The toilet is working well and the children are using it.