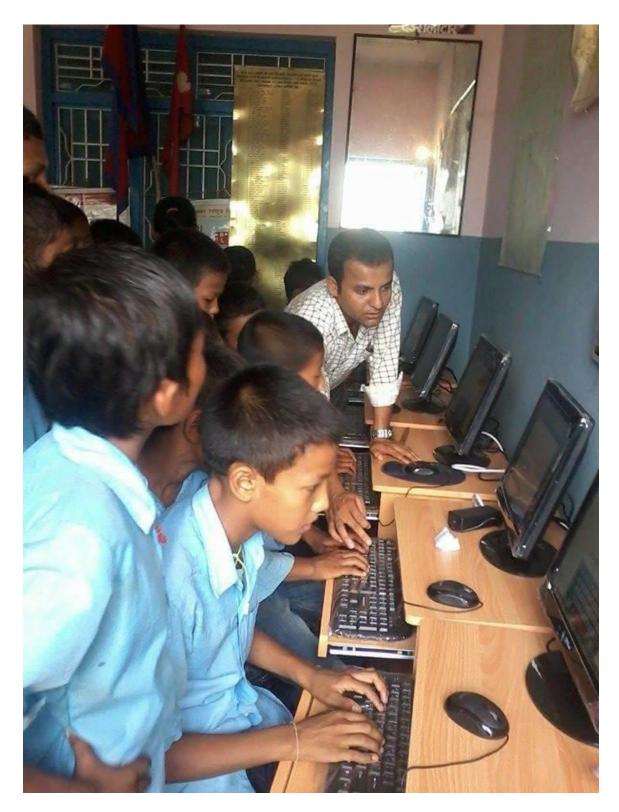

- Repaired one of the larger classroom buildings to serve the most students possible.
- Provided needed funding to rebuild the toilet at the school to provide for better sanitary conditions for the students.
- Established a small computer lab to provide the students with basic computer skills. This access to better learning resources will better prepare students for further academic advancement (high school and college).
- 2. How many Rotarians participated in this project? 2 Rotarians and 5 Rotaractors all in Nepal.
- 3. What did they do? Please give at least two examples: The Rotarians monitored the project and the Rotaractors supervised and coordinated the work. The Rotaractors also volunteered for reconstruction work assisting the villagers to complete the classroom reconstruction.

After the school reopened with the new classroom and computer lab the students and students' parents were invited to see the renovation and have expressed appreciation. This school is unique as it is the first government school with computer education to include a lab and computer teacher. The parents visit to the school is pictured in the newly renovated classroom in the photos in Appendix B to this report. The toilet is working well and the children are using it.