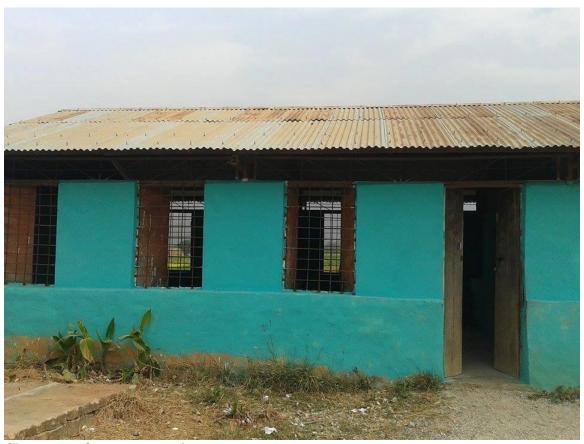

- Repaired one of the larger classroom buildings to serve the most students possible.
- Provided needed funding to rebuild the toilet at the school to provide for better sanitary conditions for the students.
- Established a small computer lab to provide the students with basic computer skills. This access to better learning resources will better prepare students for further academic advancement (high school and college).
- 2. How many Rotarians participated in this project? 2 Rotarians and 5 Rotaractors all in Nepal.
- 3. What did they do? Please give at least two examples: The Rotarians monitored the project and the Rotaractors supervised and coordinated the work. The Rotaractors also volunteered for reconstruction work assisting the villagers to complete the classroom reconstruction.

After the school reopened with the new classroom and computer lab the students and students' parents were invited to see the renovation and have expressed appreciation. This school is unique as it is the first government school with computer education to include a lab and computer teacher. The parents visit to the school is pictured in the newly renovated classroom in the photos in Appendix B to this report. The toilet is working well and the children are using it.