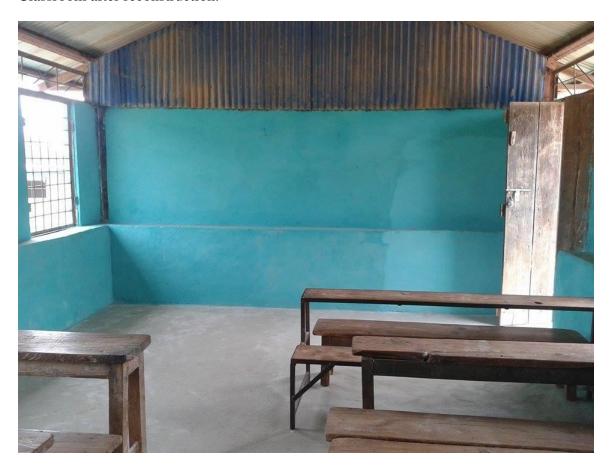

- Repaired one of the larger classroom buildings to serve the most students possible.
- Provided needed funding to rebuild the toilet at the school to provide for better sanitary conditions for the students.
- Established a small computer lab to provide the students with basic computer skills. This access to better learning resources will better prepare students for further academic advancement (high school and college).
- 2. How many Rotarians participated in this project? 2 Rotarians and 5 Rotaractors all in Nepal.
- 3. What did they do? Please give at least two examples: The Rotarians monitored the project and the Rotaractors supervised and coordinated the work. The Rotaractors also volunteered for reconstruction work assisting the villagers to complete the classroom reconstruction.

After the school reopened with the new classroom and computer lab the students and students' parents were invited to see the renovation and have expressed appreciation. This school is unique as it is the first government school with computer education to include a lab and computer teacher. The parents visit to the school is pictured in the newly renovated classroom in the photos in Appendix B to this report. The toilet is working well and the children are using it.