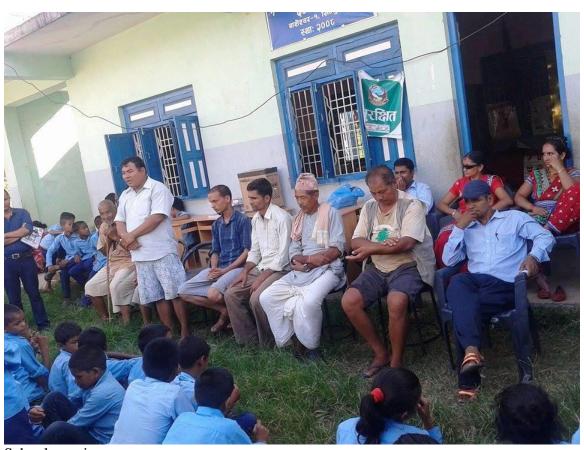

After the school reopened with the new classroom and computer lab the students and students' parents were invited to see the renovation and have expressed appreciation. This school is unique as it is the first government school with computer education to include a lab and computer teacher. The parents visit to the school is pictured in the newly renovated classroom in the photos in Appendix B to this report. The toilet is working well and the children are using it.

Dave Boon from our Rotary Club of Fort Collins, After Work and Alexandra Orahovats from the Rotaract Club of Fort Collins visited the school during construction and met many of the villagers who were happy and felt fortunate to show them the project.