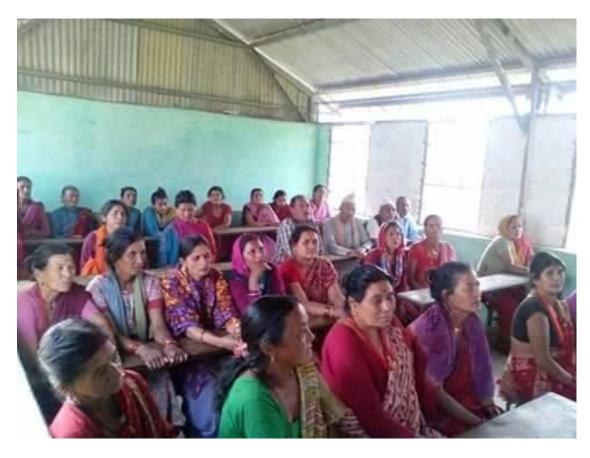

After the school reopened with the new classroom and computer lab the students and students' parents were invited to see the renovation and have expressed appreciation. This school is unique as it is the first government school with computer education to include a lab and computer teacher. The parents visit to the school is pictured in the newly renovated classroom in the photos in Appendix B to this report. The toilet is working well and the children are using it.