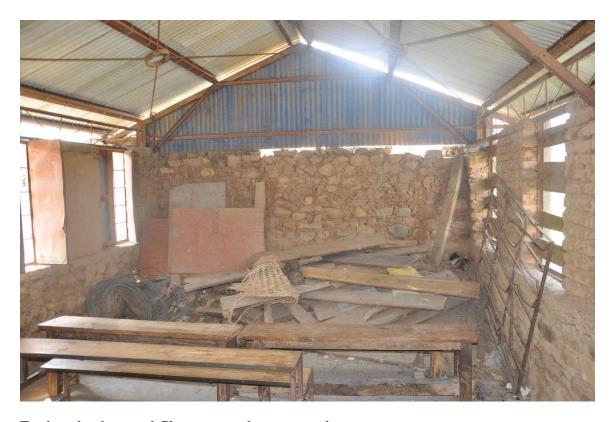

On April 25 and May 12, 2015 Nepal experienced two earthquakes (7.9 and 7.3 scale) which resulted in significant loss of lives and damage to property. The earthquakes did not damage the school building that Rotary rebuilt in 2013, but the earthquakes did damage to another classroom building. This project funded in part by DG-1501 provided some important empowering opportunities for the students of this small village including:

- Repaired one of the larger classroom buildings to serve the most students possible.
- Provided needed funding to rebuild the toilet at the school to provide for better sanitary conditions for the students.
- Established a small computer lab to provide the students with basic computer skills. This access to better learning resources will better prepare students for further academic advancement (high school and college).
- 2. How many Rotarians participated in this project? 2 Rotarians and 5 Rotaractors all in Nepal.
- 3. What did they do? Please give at least two examples: The Rotarians monitored the project and the Rotaractors supervised and coordinated the work. The Rotaractors also volunteered for reconstruction work assisting the villagers to complete the classroom reconstruction.