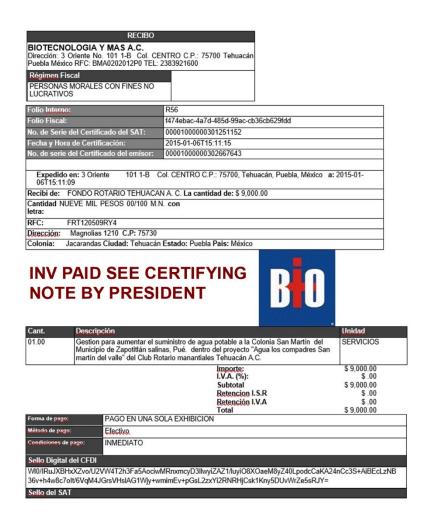

#### RECIBO

BIOTECNOLOGIA Y MAS A.C.

Dirección: 3 Oriente No. 101 1-B Col. CENTRO C.P.: 75700 Tehu Puebla México RFC: BMA0202012P0 TEL: 2383921600

PERSONAS MORALES CON FINES NO LUCRATIVOS

R61

Folio Interno cdba63e6-fc6a-4fb2-b9bf-f053edd50121 Folio Fiscal: No. de Serie del Certificado del SAT: 00001000000300171291 Fecha y Hora de Certificación: No. de serie del Certificado del emisor: 00001000000302667643 Expedido en: 3 Oriente 101 1-8 Col. CENTRO C.P.: 75700, Tehuacán, Puebla, México a: 2015-05-15T13:07:33

Recibi de: FONDO ROTARIO TEHUACAN A. C. La cantidad de: \$ 25,000.00

Cantidad VEINTICINCO MIL PESOS 00/100 M.N.

con letra:

FRT120509RY4 RFC:

Dirección: Magnolias 1210 C.P: 75730 Jacarandas Ciudad: Tehuacán Estado: Puebla Pais: México

| Cant. | Descripción                                                                           | Unidad |
|-------|---------------------------------------------------------------------------------------|--------|
| 01.00 | Servicios de Gestión integral para las acciones de conducción de agua del paraje "Los | NA     |
|       | coneios" hacia la caia de agua de la Colonia San Martín, Zapotitlán, Pué,             |        |

**INV CHECK #26** 

Importe: I.V.A. (%): \$ 25,000,00 Subtotal \$ 25,000,00 \$.00 Retencion I.S.R Retención I.V.A Total \$ 25,000.00

Método de pago:

PAGO EN UNA SOLA EXHIBICION

Cheque INMEDIATO

nz9+Yu5zZy45gmKSBix6O4Ns2Gn/0vEiebxWpExjDOws/WmUn7E+txzZOdX7vkxUk9T0LSUL9+7h2YV5E7qRzdetXVHt xdN4NduL1r2kJS20HJVutkK5QHyy2eut6sf14jAFx4ObamRDCM9RldQtpMSIrdLOO8A+BmH2oRBJoQ=

#### SALDO MINIMO REQUERIDO

Saldo mínimo requerido para evitar la comisión por Manejo de Cuenta: \$10,000.00

NOTE THAT THIS \$9,000 PESO INVOICE WAS PAID NOT AS A SEPARATE CHECK BUT AS A PART OF OTHER INVOICES: SEE THE FOLLOWING CERTIFICATE BY ARTURO NEIRA PRESIDENT OF THE HOST CLUB TEHUACAN MANANTIALES.

| Company                        | Invoice # | Date     | Amount in pesos |
|--------------------------------|-----------|----------|-----------------|
| Constructora Gomez Olivier     | 235       | 09/19/14 | \$12,500.00     |
| Constructora Gomez Olivier     | 236       | 09/19/14 | \$12,500.00     |
| Constructora Gomez Olivier     | 238       | 09/19/14 | \$12,500.00     |
| Biotecnología Y Mas A. C.      | R-56      | 01/06/15 | \$ 9,000.00     |
| Biotecnología Y Mas A. C. *    | R-61      | 05/15/15 | \$25,000.00     |
| Aforos Equipos y Mantenimiento |           |          |                 |
| J. de Jesus Jimenez Hernandez  | 279       | 08/16/16 | \$25,000.00     |