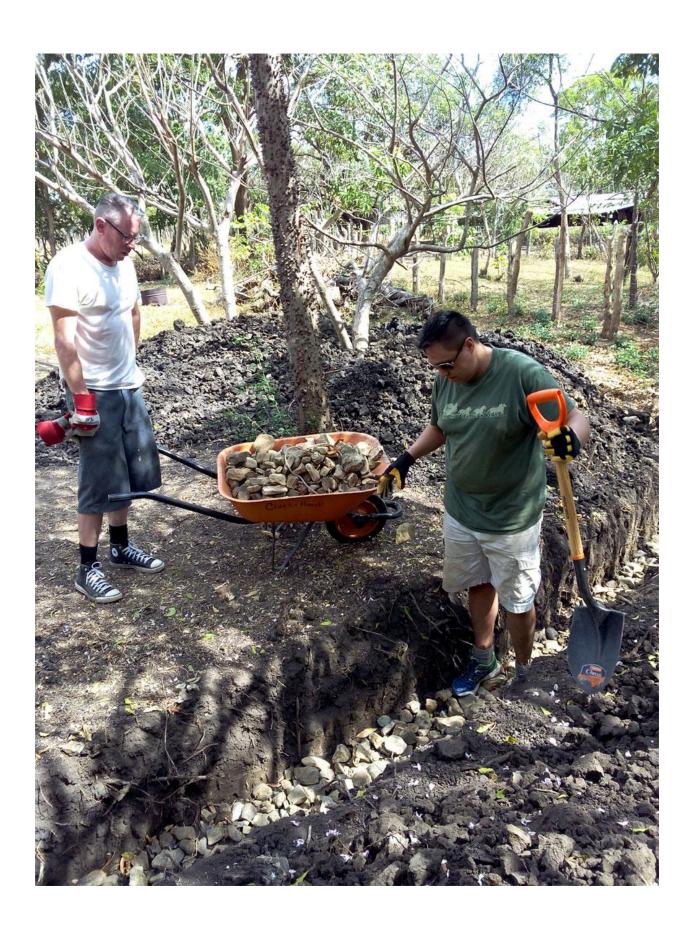

### 3. What did they do? Please give at least two examples.

Stefanie Crawford and Connie Sigliano delivered uniforms, and teacher materials the first week, while Aaron Rodriguez, Brent Hardy and Brook Mulford dug a huge hole (at one of the schools that didn't have any working outhouses) for a septic system and they dug and prepared a leech field to assist with the outhouse problem. They also painted the outside of that school, as well as the pre-school. Local community folks worked along with them every day. Lyn Velle, worked on the kitchen and the patio at the in-town library and also helped with sorting, filling bags and delivering supplies to the schools. The second group, mainly Tyler Miller and Mike Smith, along with an Interact Club, from Woodstock, Vermont, rebuilt a water tower and cistern for one of the schools, and built the outhouse (toilet) to go over the septic area and finished it for the school. They also delivered teeshirts that Virginia Reed had made (Tyler Miller's Mom) to many of the school students. Mason Miller, one of the students from Gillette (Tyler Miller's son) took twenty soccer balls and pumps with him and taught many children at the schools to play soccer.