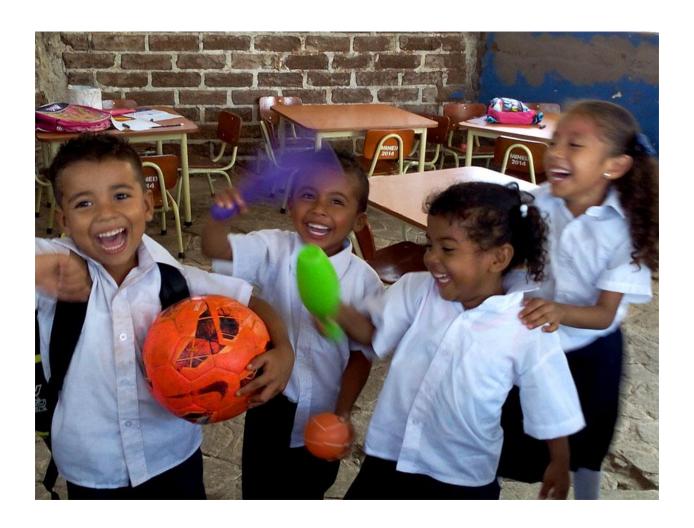

### **Project Description:**

1. Briefly describe the project. What was done and where did the project activities take place? Who were the beneficiaries?

The project was to benefit the school children of San Juan Del Sur, Nicaragua. This was year four of trying to get to all 35 schools that could really benefit from our assistance. The project provided uniforms for approximately 95 students, as well as backpacks with school supplies and a large bag full of teaching supplies for the teachers of all thirty-five schools. This year, St. Anthony's Catholic School in Casper, Wyoming, also gave three suitcases full of "gently" used uniforms, which happen to be the same white shirts and blue pants or skirts. Plus they purchased and sent new "undies' and socks for the students. We continued to work on the new library, mainly focusing on remodeling the kitchen, including purchasing a new refrigerator, painting, re-doing the floors and cabinets. We also provide books for the library and assisted with an outdoor play area for the students. The library is the central point for literacy for the community. The book mobile goes from there and everyone from the community has the opportunity to visit the library, read, check out books take classes and work on the internet. Several contractors were involved, and our project funds actually paid for much of the work to be done before we arrived.

### 3. What did they do? Please give at least two examples.

Stefanie Crawford and Connie Sigliano delivered uniforms, and teacher materials the first week, while Aaron Rodriguez, Brent Hardy and Brook Mulford dug a huge hole (at one of the schools that didn't have any working outhouses) for a septic system and they dug and prepared a leech field to assist with the outhouse problem. They also painted the outside of that school, as well as the pre-school. Local community folks worked along with them every day. Lyn Velle, worked on the kitchen and the patio at the in-town library and also helped with sorting, filling bags and delivering supplies to the schools. The second group, mainly Tyler Miller and Mike Smith, along with an Interact Club, from Woodstock, Vermont, rebuilt a water tower and cistern for one of the schools, and built the outhouse (toilet) to go over the septic area and finished it for the school. They also delivered teeshirts that Virginia Reed had made (Tyler Miller's Mom) to many of the school students. Mason Miller, one of the students from Gillette (Tyler Miller's son) took twenty soccer balls and pumps with him and taught many children at the schools to play soccer.