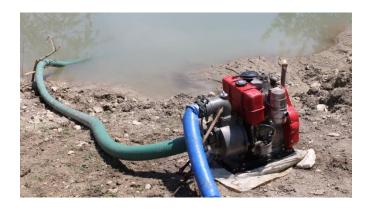

## **Gooding Rotary Club 2016 Grant Proposal**

3 inch Diesel Trash Pump purchased for \$1870.00 in December 21st, 2015 in Port Au Prince, Haiti.

The proposed grant will allow GVCM Vision Farm to purchase another pump in Port Au Prince, to provide water to an additional 8 acre section of the Vision Farm, which presently is only able to be used during the Rainy Season which does not allow long term trees or production.