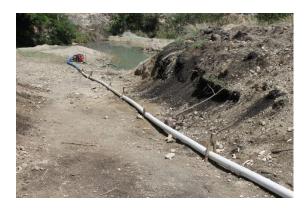

## **Gooding Rotary Club 2016 Grant Proposal**

3 inch Diesel Trash Pump purchased for \$1870.00 in December 21st, 2015 in Port Au Prince, Haiti.

The proposed grant will allow GVCM Vision Farm to purchase another pump in Port Au Prince, to provide water to an additional 8 acre section of the Vision Farm, which presently is only able to be used during the Rainy Season which does not allow long term trees or production.