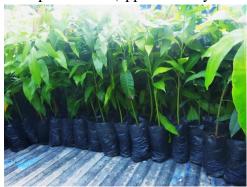

With irrigation, this section of the farm will be the location of a High Density Mango project. 500 trees per hectare (approximately 2.5 acres) Individual trees can be purchased for \$1.50 each.