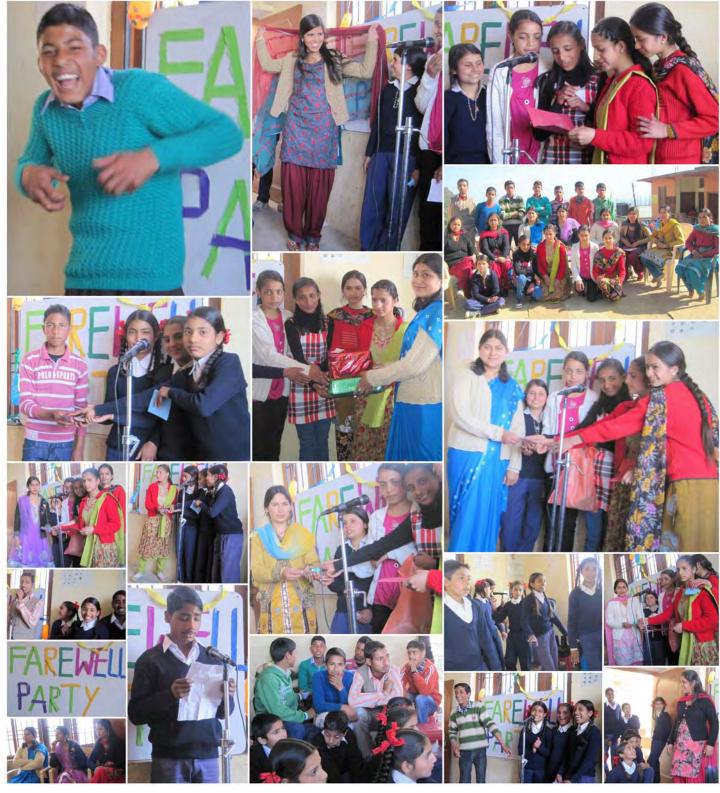

have no future. I'm very proud of the students in classes 5-8. This year they have learned many new skills involving computers. To see the joy on their faces as they helped create this magazine was a very humbling experience. They have edited their own photos, created the collages and produced much of the work throughout this magazine. All in all they have achieved a lot in 4 months, and I hope they will continue to improve their skills and use them to write about their future experiences.