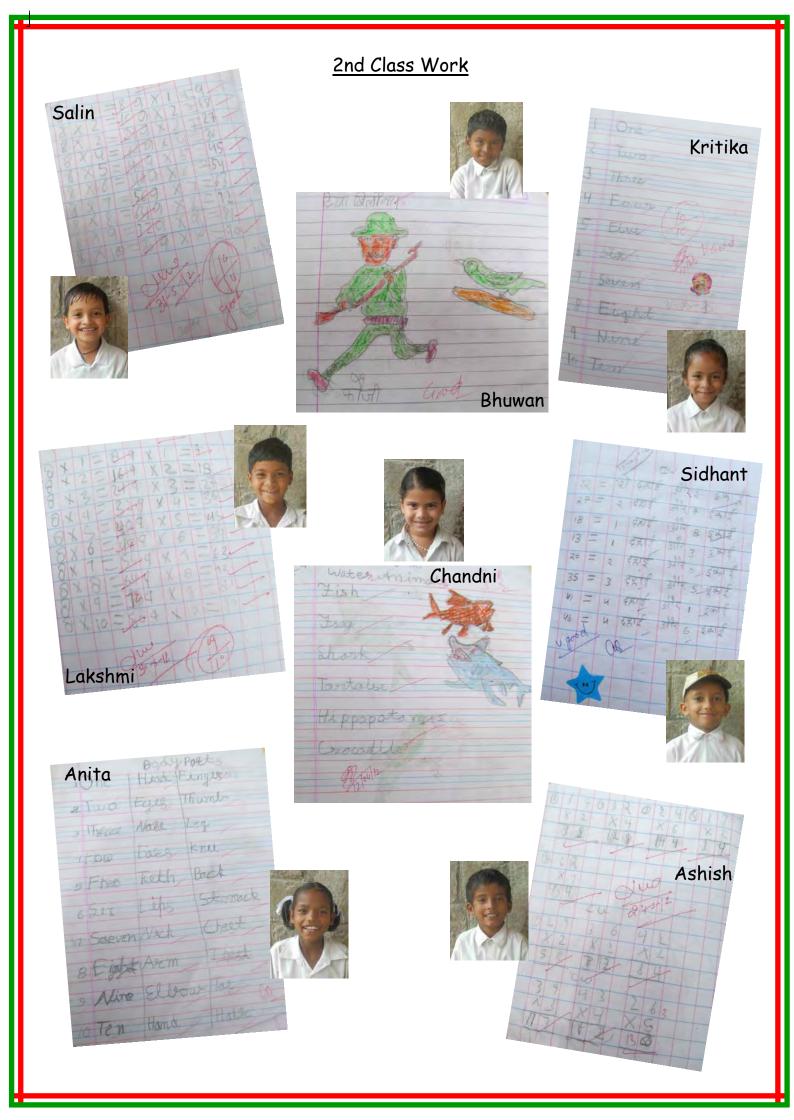

|
|                                                                    | a not a state of the state of t |

and the second second







प्रमाह कि सिंद्य के रेक के तह

Rakhi



















Activity Kuldeep

VAAV

n II

A I

1. ANT

MAM

+ T 0

Clove



Mushrow



























# NOVEMBER 2011

Every year at Diwali time we enjoy making Rangolis. Rangolis are colourful designs made from tikka powder. Traditionally they are drawn outside houses to welcome the goddess Laxmi. This year's designs were stunning. Well done everyone!



This page was produced by Manohar



and Pankaj





## NOVEMBER 2011

Our Annual Functions just get better and better! Everyone performed so well and the audience was blown away by the talent at our school. A great, fun day! A lot of hard work, practice and preparation but it's always worth it.



This page was produced by Kiran



and Shiwani



from 7th Class



This page was produced by Priyanka



Kanika

& Rekha



from 8th Class

# DECEMBER 2011

We had a lot of fun on Sports Day! There were sprinting events, frog races, sack r