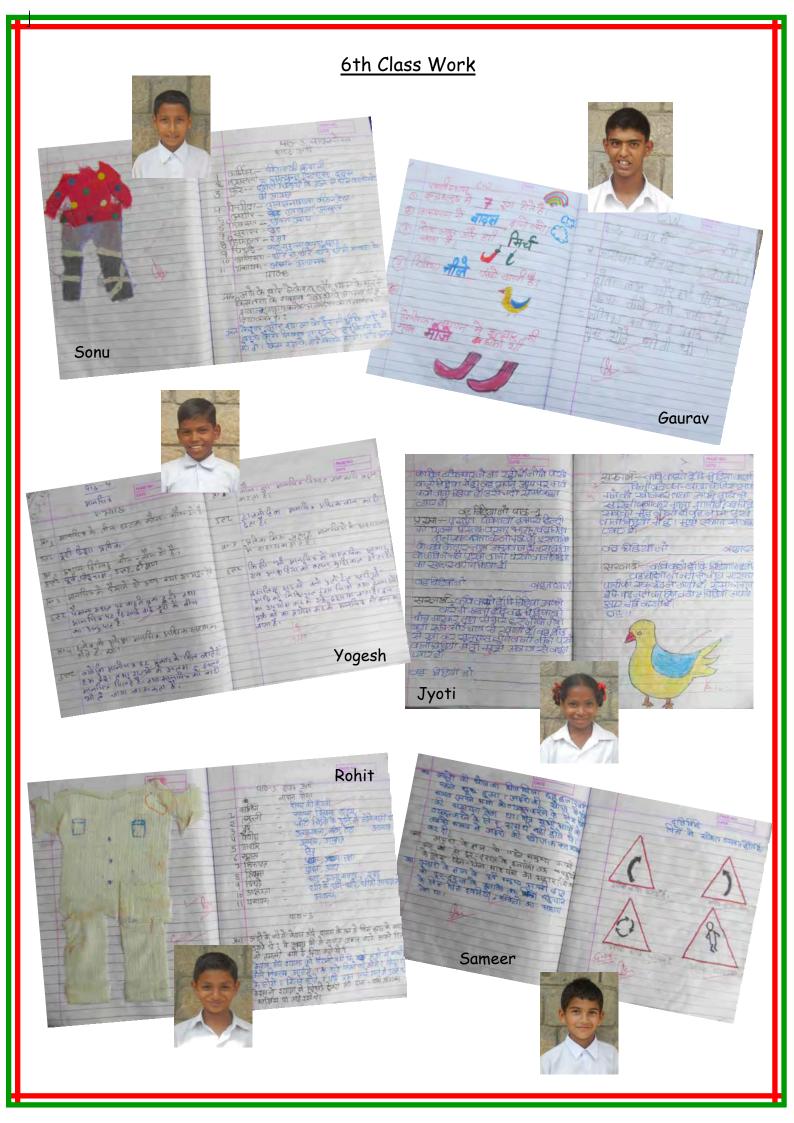

# Here are some examples of 5th class work, as they learned new computer skills

My name ís Muskan. I love my school. I am 8 years old . I want to be a doctor.

My name is Akhil. I like bananas. I am a boy in 5th class. I love my school.