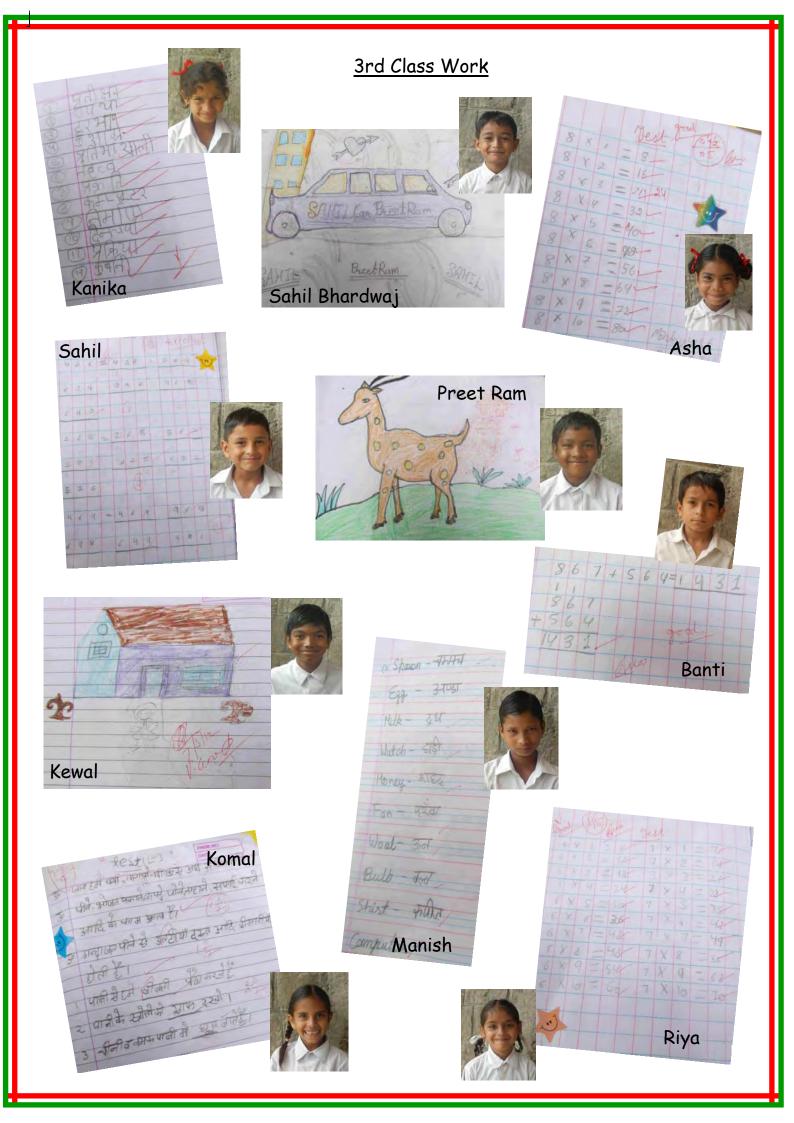

|
|                                                                    | a not a state of the state of t |

and the second second







प्रमाह कि सिंद्य के रेक के तह

Rakhi



















Activity Kuldeep

VAAV

n II

A I

1. ANT

MAM

+ T 0

Clove



Mushrow



























# NOVEMBER 2011

Every year at Diwali time we enjoy making Rangolis. Rangolis are colourful designs made from tikka powder. Traditionally they are drawn outside houses to welcome the goddess Laxmi. This year's designs were stunning. Well done everyone!



This page was produced by Manohar



and Pankaj





## NOVEMBER 2011

Our Annual Functions just get better and better! Everyone performed so well and the audience was blown away by the talent at our school. A great, fun day! A lot of hard work, practice and preparation but it's always worth it.



This page was produced by Kiran



and Shiwani



from 7th Class



This page was produced by Priyanka



Kanika

& Rekha



from 8th Class

# DECEMBER 2011

We had a lot of fun on Sports Day! There were sprinting events, frog races, sack