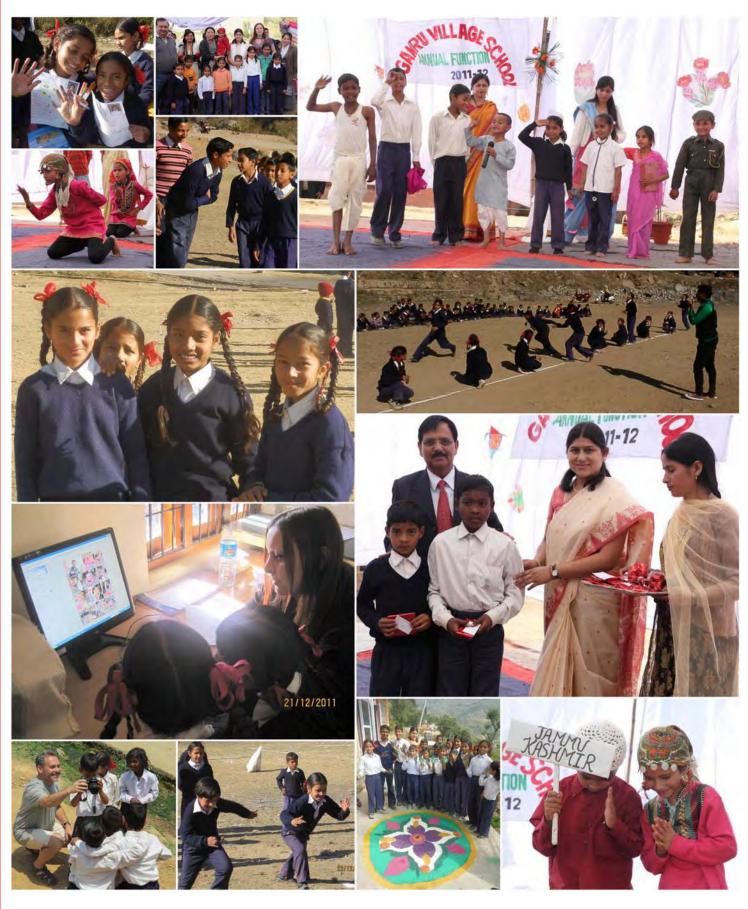

have no future. I'm very proud of the students in classes 5-8. This year they have learned many new skills involving computers. To see the joy on their faces as they helped create this magazine was a very humbling experience. They have edited their own photos, created the collages and produced much of the work throughout this magazine. All in all they have achieved a lot in 4 months, and I hope they will continue to improve their skills and use them to write about their future experiences.

Finally, a very big 'thank you' to the local businesses who supported the production of this magazine, to help us raise awareness for the school. If you have enjoyed reading this magazine and believe in what is being achieved here, please pass it on or come visit us if you are in the local area. We need your help. These children are special, and just as deserving as anyone else of a chance to do great things in life. Please continue to support their journey and dreams. Thank you to all who have already given so generously. x