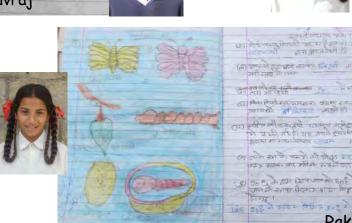

# The students would like to share their work with you 8th Class

Kusum

| -    | d-1                                                                                      |
|------|------------------------------------------------------------------------------------------|
| Q.   | 1. What did the outhor bund ina                                                          |
| du   | sthe author bound a rall-tap deck                                                        |
| OR.  | What did the find in a secret<br>drawer? who dayou think had<br>put it in strong?        |
| dis  | The author found a small block<br>In box in the secret draws No.<br>Mappenson had put it |
| CC3. | Who had written the letter to                                                            |
|      | captain Jim Macpher has                                                                  |
|      | a upr between Britain and:                                                               |