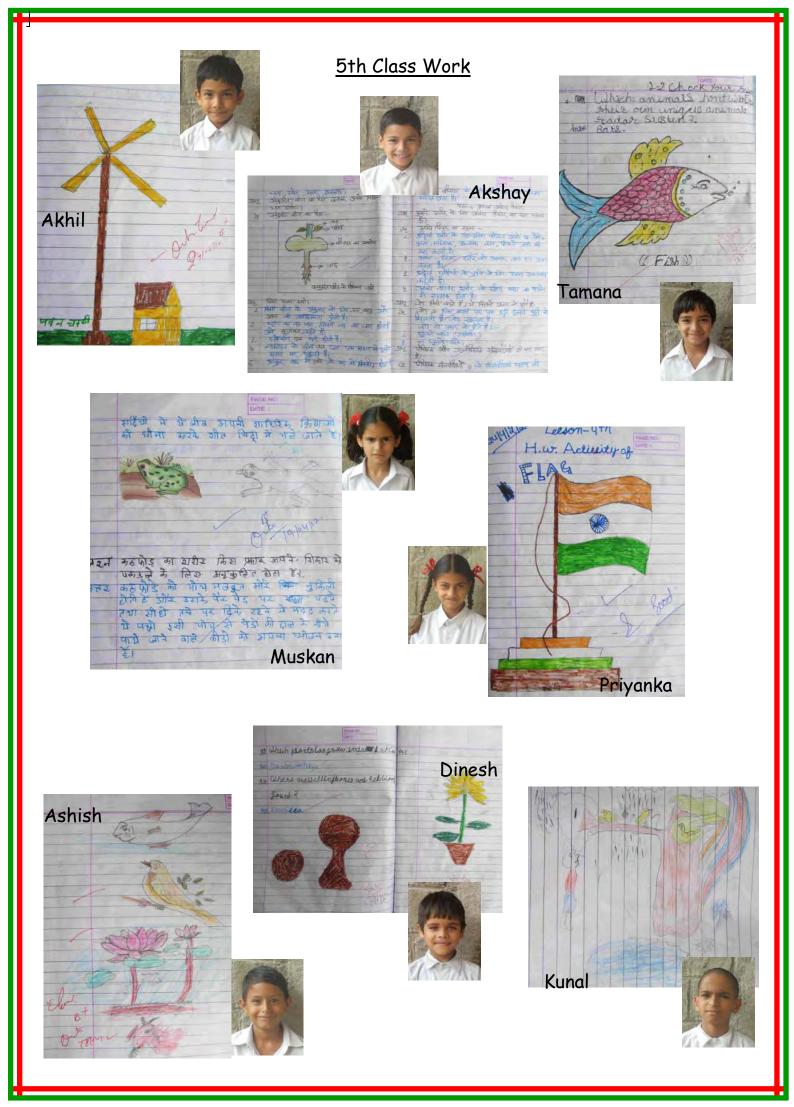

# Here are some examples of 5th class work, as they learned new computer skills

My name ís Muskan. I love my school. I am 8 years old . I want to be a doctor.

My name is Akhil. I like bananas. I am a boy in 5th class. I love my school.

My name is Bodhram. I'm in 5th class. I like cricket. 9 enjoy Maths.

Who am I ?

My name is Madhuri. I'm eleven years old. I love my school. I want to be a teacher.

<u>This is me</u>

My name is Bharti. I'm in 5th class. I am 10 years old. I enjoy Hindi.

BII

My name is Dinesh. I like red. I am in 5th Class. I am 9 years old

My name is Kuldeep. 9 am 10 years old. 9'm in 5 class. My favourite fruit is apple.

My name is Diksha. I'm in 5th class. I want to be a teacher. I love my school.

My name is Ankita. I like Badminton. My favourite colour is yellow. I love my school.

MY NAME'S AKSHAY. I AN IN 5TH CLASS . I LOVE MY SCHOOL. I ENJOY ENGLISH.