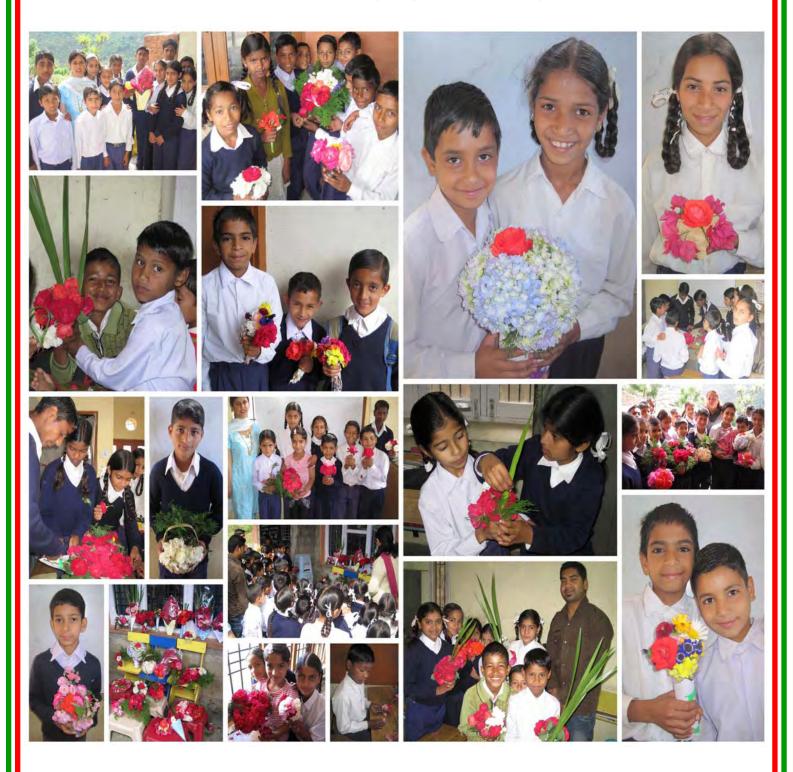

esigns. This year everyone did very well don't you think? All teams were winners.



This page was produced by Vivek, from 7th Class



Suraj





## FEBRUARY 2012

The end of February is always a sad time for us, as we wish farewell to our 8th Class students before their final exams. They all passed this year and most have gone on to study in the local government schools until 10th standard. Well done and 'Good Luck' to you! We wish you a successful and happy future. Study hard!



This page was produced by Lalit



and Yuvraj

from 7th Class

# APRIL 2012

This year's flower arranging competition was very difficult to judge. Everybody did very well and our sponsor Rachel had a tough decision to make. Well done to all our students in classes 3-8. Your work was very impressive this year.



This page was produced by Anchal, from 7th Class



Diksha,









# JUNE 2012

This year we were very lucky to be selected by Fujifilm Poland for their project. 28 students were given digital cameras and shown how to use them. They had 2 days to take as many photos as they liked, before they were judged and 3 winners chosen. It was a fantastic experience our students will remember for a long time.



This page was produced by Diksha,





R



from 7th class

And here are some of the results! None of these photos have been enhanced, cropped or changed in any way. They appear exactly as the students took them.

**In 1st place - Kiran from 7th class**. The Fujifilm photographers said she was a natural photographer with an artistic flair. Great portraits. Well done Kiran!











**In