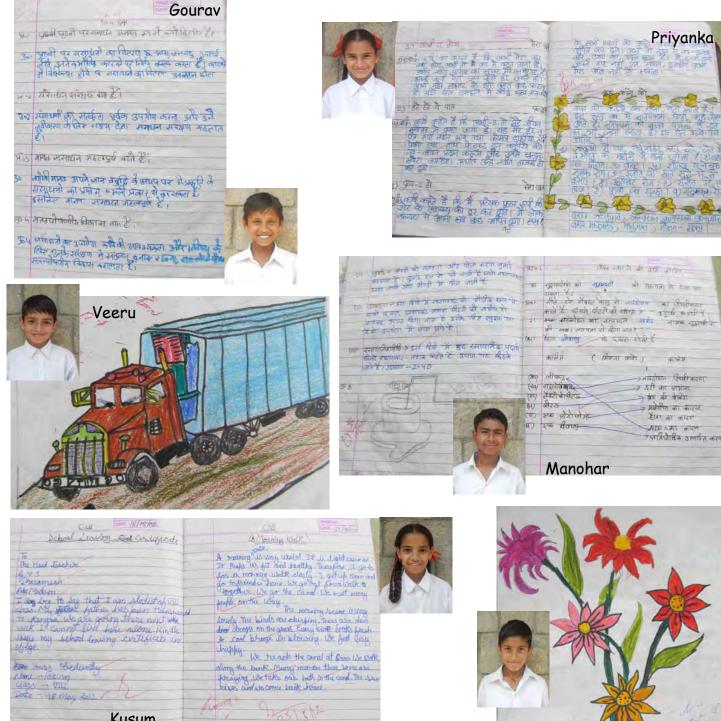

# The students would like to share their work with you 8th Class

Kusum

| -    | d-1                                                                                      |
|------|------------------------------------------------------------------------------------------|
| Q.   | 1. What did the outhor bund ina                                                          |
| du   | sthe author bound a rall-tap deck                                                        |
| OR.  | What did the find in a secret<br>drawer? who dayou think had<br>put it in strong?        |
| dis  | The author found a small block<br>In box in the secret draws No.<br>Mappenson had put it |
| CC3. | Who had written the letter to                                                            |
|      | captain Jim Macpher has                                                                  |
|      | a upr between Britain and:                                                               |