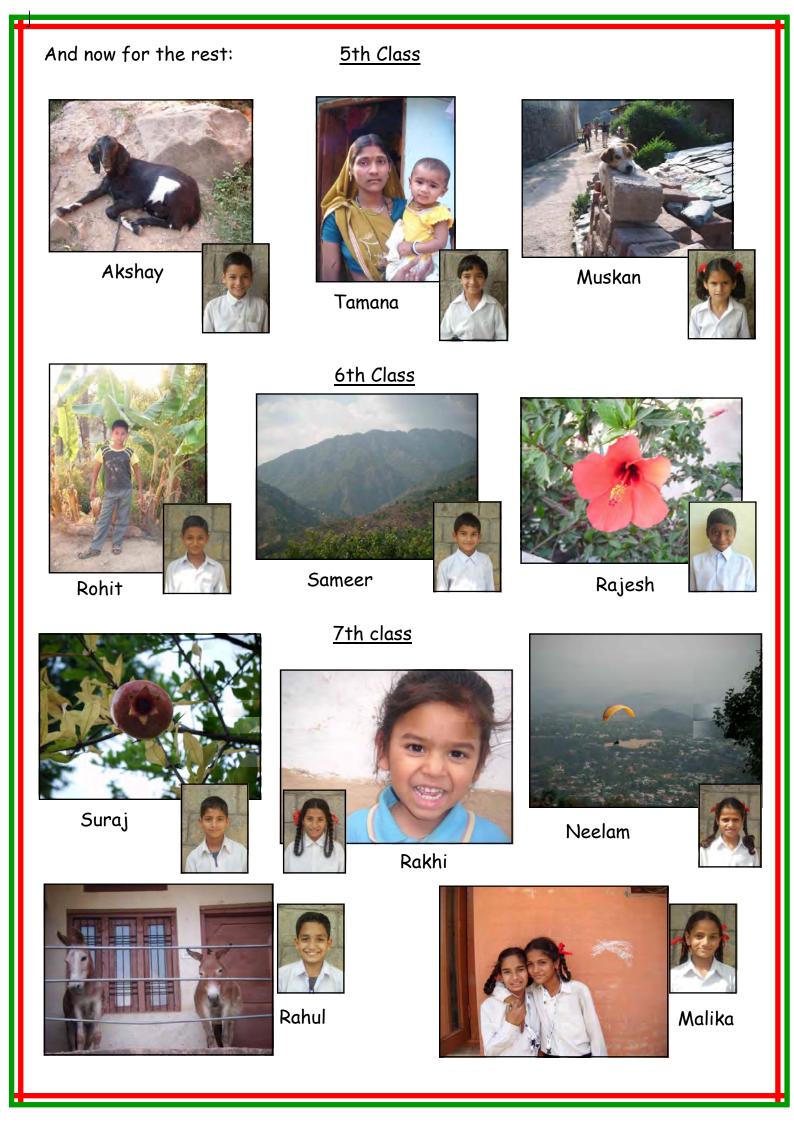

# Here are some examples of 5th class work, as they learned new computer skills

My name ís Muskan. I love my school. I am 8 years old . I want to be a doctor.

My name is Akhil. I like bananas. I am a boy in 5th class. I love my school.

My name is Bodhram. I'm in 5th class. I like cricket. 9 enjoy Maths.

Who am I ?

My name is Madhuri. I'm eleven years old. I love my school. I want to be a teacher.

<u>This is me</u>

My name is Bharti. I'm in 5th class. I am 10 years old. I enjoy Hindi.

BII

My name is Dinesh. I like red. I am in 5th Class. I am 9 years old

My name is Kuldeep. 9 am 10 years old. 9'm in 5 class. My favourite fruit is apple.

My name is Diksha. I'm in 5th class. I want to be a teacher. I love my school.

My name is Ankita. I like Badminton. My favourite colour is yellow. I love my school.

MY NAME'S AKSHAY. I AN IN 5TH CLASS . I LOVE MY SCHOOL. I ENJOY ENGLISH.