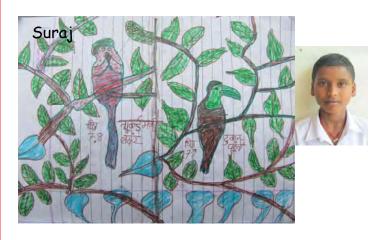

# The students would like to share their work with you 8th Class

Kusum

| -    | d-1                                                                                      |
|------|------------------------------------------------------------------------------------------|
| Q.   | 1. What did the outhor bund ina                                                          |
| du   | sthe author bound a rall-tap deck                                                        |
| OR.  | What did the find in a secret<br>drawer? who dayou think had<br>put it in strong?        |
| dis  | The author found a small block<br>In box in the secret draws No.<br>Mappenson had put it |
| CC3. | Who had written the letter to                                                            |
|      | captain Jim Macpher has                                                                  |
|      | a upr between Britain and:                                                               |