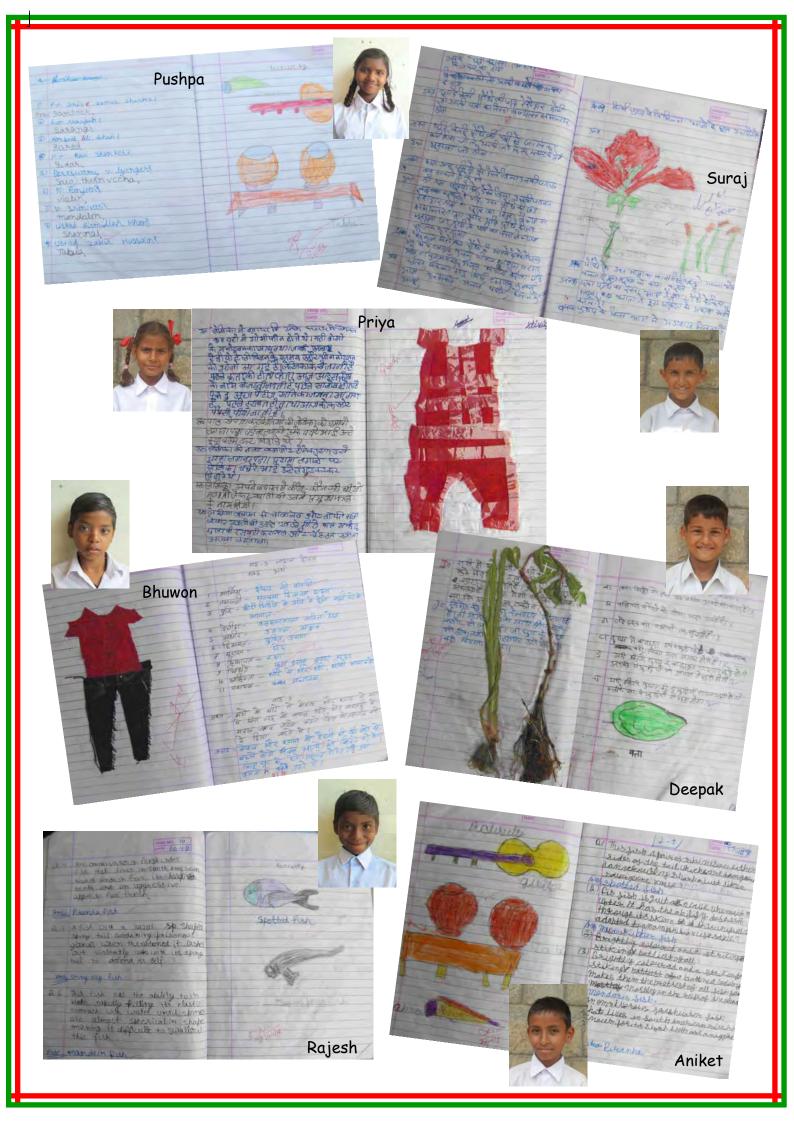

# Here are some examples of 5th class work, as they learned new computer skills

My name ís Muskan. I love my school. I am 8 years old . I want to be a doctor.

My name is Akhil. I like bananas. I am a boy in 5th class. I love my school.