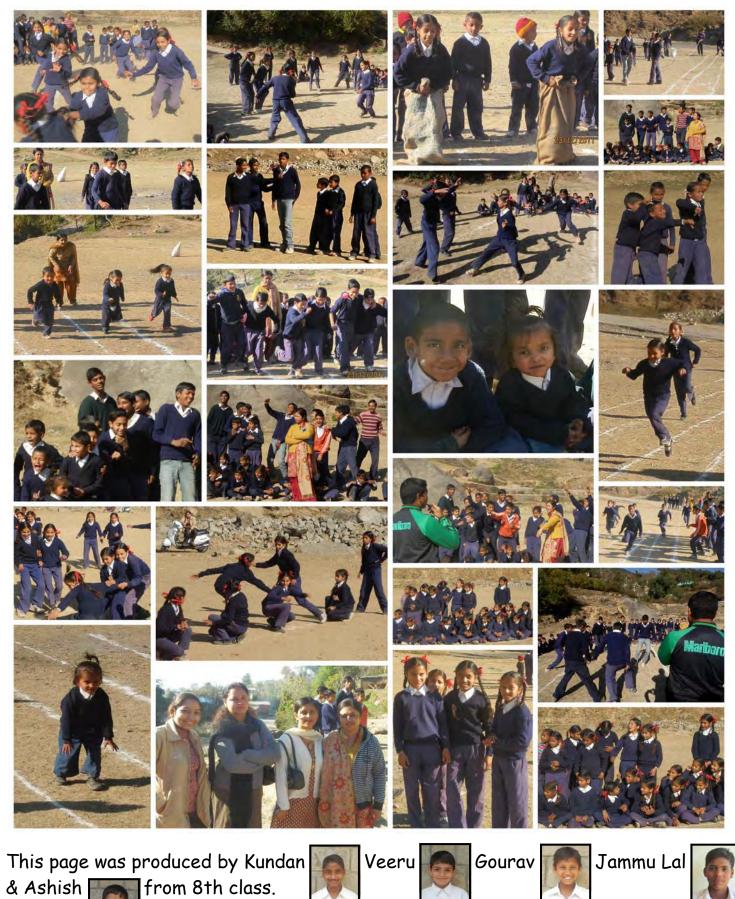

# The students would like to share their work with you 8th Class

Kusum

| -    | d-1                                                                                      |
|------|------------------------------------------------------------------------------------------|
| Q.   | 1. What did the outhor bund ina                                                          |
| du   | sthe author bound a rall-tap deck                                                        |
| OR.  | What did the find in a secret<br>drawer? who dayou think had<br>put it in strong?        |
| dis  | The author found a small block<br>In box in the secret draws No.<br>Mappenson had put it |
| CC3. | Who had written the letter to                                                            |
|      | captain Jim Macpher has                                                                  |
|      | a upr between Britain and:                                                               |