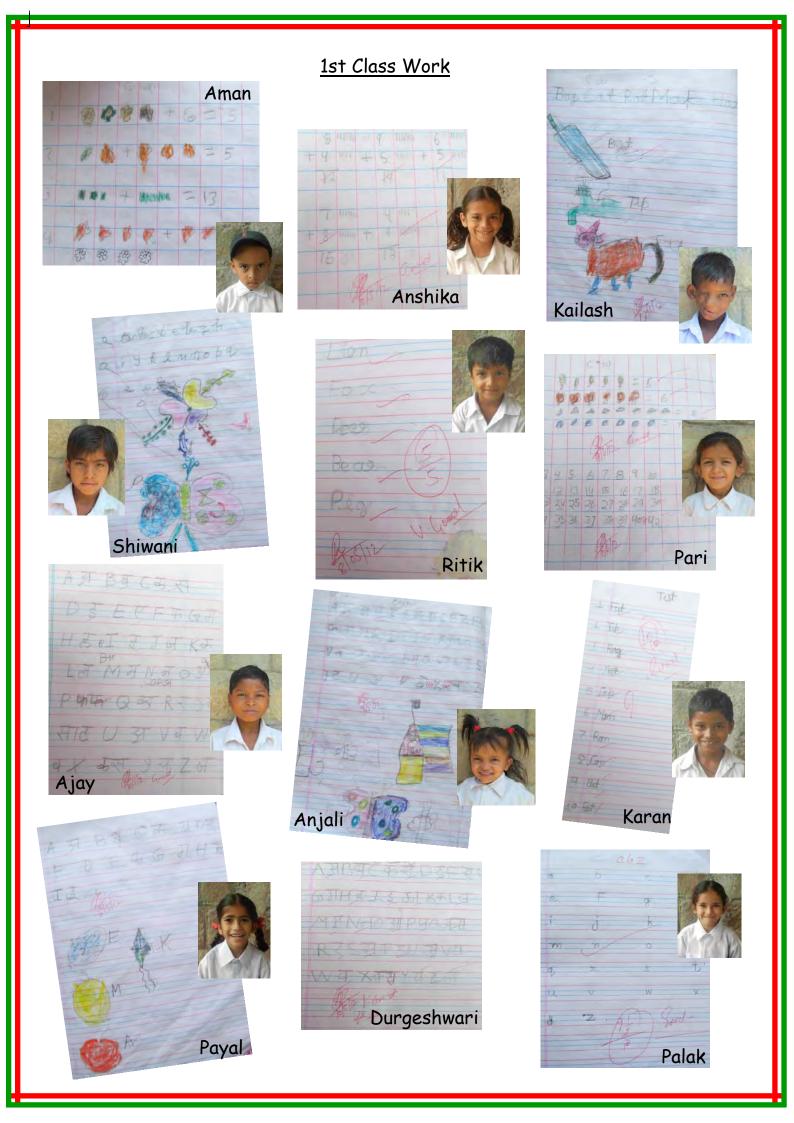

|
|                                                                    | a not a state of the state of t |

and the second second







प्रमाह कि सिंद्य के रेक के तह

Rakhi



















Activity Kuldeep

VAAV

n II

A I

1. ANT

MAM

+ T 0

Clove



Mushrow



























# NOVEMBER 2011

Every year at Diwali time we enjoy making Rangolis. Rangolis are colourful designs made from tikka powder. Traditionally they are drawn outside houses to welcome the goddess Laxmi. This year's designs were stunning. Well done everyone!



This page was produced by Manohar



and Pankaj





## NOVEMBER 2011

Our Annual Functions just get better and better! Everyone performed so well and the audience was blown away by the talent at our school. A great, fun day! A lot of hard work, practice and preparation but it's always worth it.



This page was produced by Kiran



and Shiwani



from 7th Class



This page was produced by Priyanka



Kanika

& Rekha



from 8th Class

# DECEMBER 2011

We had a lot of fun on Sports Day! There were sprinting events, frog races, sack rac