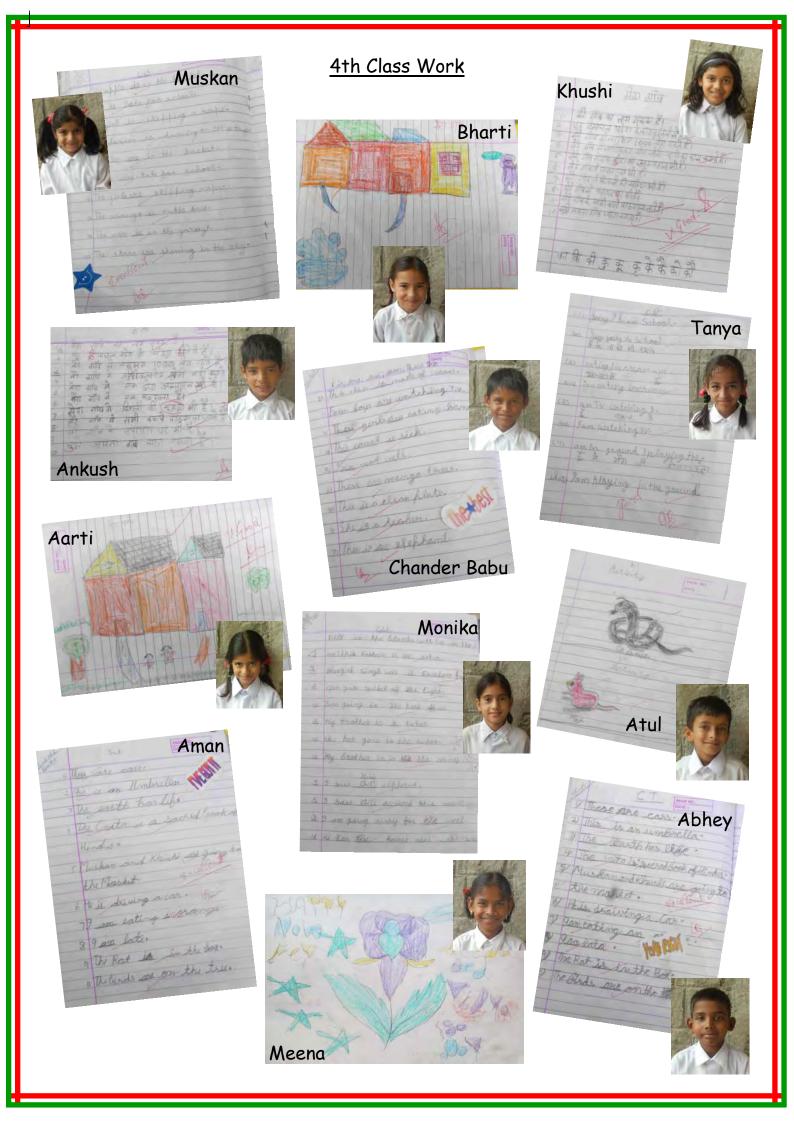

# Here are some examples of 5th class work, as they learned new computer skills

My name ís Muskan. I love my school. I am 8 years old . I want to be a doctor.

My name is Akhil. I like bananas. I am a boy in 5th class. I love my school.