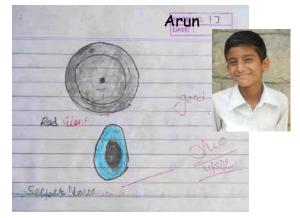

# The students would like to share their work with you 8th Class

Kusum

| -    | d-1                                                                                      |
|------|------------------------------------------------------------------------------------------|
| Q.   | 1. What did the outhor bund ina                                                          |
| du   | sthe author bound a rall-tap deck                                                        |
| OR.  | What did the find in a secret<br>drawer? who dayou think had<br>put it in strong?        |
| dis  | The author found a small block<br>In box in the secret draws No.<br>Mappenson had put it |
| CC3. | Who had written the letter to                                                            |
|      | captain Jim Macpher has                                                                  |
|      | a upr between Britain and:                                                               |