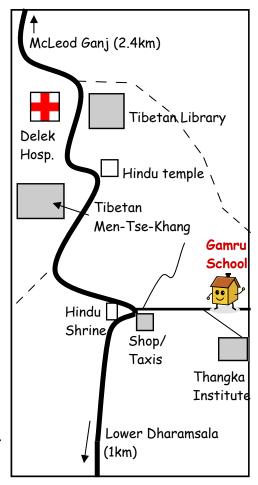

## How you can donate

If you are in the Dharamsala / McLeod Ganj area why not come and see us? Our students love visitors and are always happy to show you their work! We are easy to find. We are 10-15 minutes walk from either Lower Dharamsala or the Tibetan Library / Delek Hospital (down Jogiwara Rd)