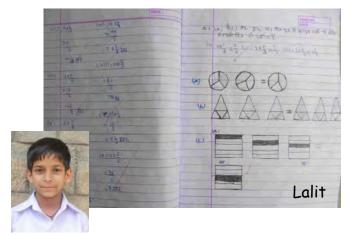

# The students would like to share their work with you 8th Class

Kusum

| -    | d-1                                                                                      |
|------|------------------------------------------------------------------------------------------|
| Q.   | 1. What did the outhor bund ina                                                          |
| du   | sthe author bound a rall-tap deck                                                        |
| OR.  | What did the find in a secret<br>drawer? who dayou think had<br>put it in strong?        |
| dis  | The author found a small block<br>In box in the secret draws No.<br>Mappenson had put it |
| CC3. | Who had written the letter to                                                            |
|      | captain Jim Macpher has                                                                  |
|      | a upr between Britain and:                                                               |