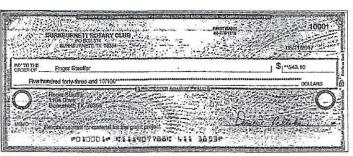

#### **Checks Cleared**

| Check Nbr | Date       | Amount   | Check Nbr | Date                                     | Amount     | Check Nbr | Date       | Amount   |
|-----------|------------|----------|-----------|------------------------------------------|------------|-----------|------------|----------|
| 1001      | 05/23/2017 | \$60.00  | 10000*    | 05/25/2017                               | \$1,500.00 | 10006     | 05/19/2017 | \$149.75 |
| 1002      | 05/04/2017 | \$588.01 | 10001     | 05/30/2017                               | \$543.10   | 10008*    | 05/30/2017 | \$40.00  |
| 1003      | 05/03/2017 | \$650.00 | 10005*    | 05/18/2017                               | \$500.00   | 10009     | 05/30/2017 | \$337.12 |
|           |            |          |           | THE PARTY CONTINUES OF PERSONS ASSESSED. |            |           |            |          |

\$650.00

#10001

05/30/17

\$543.10

#10006

05/19/17

#10009

05/30/17