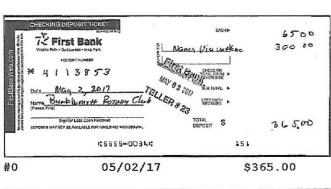

11 Debit(s) This Period Ending Balance

\$3,732.38 \$4,399.98

\$11,798.13

**Deposits** 

| Date       | Description | Amount      |
|------------|-------------|-------------|
| 05/01/2017 | Deposit     | \$147.25    |
| 05/02/2017 | Deposit     | \$169.25    |
| 05/02/2017 | Deposit     | \$365.00    |
| 05/04/2017 | Deposit     | \$216.25    |
| 05/08/2017 | Deposit     | \$275.00    |
| 05/09/2017 | Deposit     | \$30.00     |
| 05/09/2017 | Deposit     | \$34.50     |
| 05/12/2017 | Deposit     | 000 000     |
| 05/12/2017 | Deposit     | \$60.00     |
| 05/12/2017 | Deposit     | \$1,276.50  |
| 05/15/2017 | Deposit     | \$30.00     |
| 05/16/2017 | Deposit     | \$32.50     |
| 05/19/2017 | Deposit     | \$30.00     |
| 05/23/2017 | Deposit     | \$37.00     |
| 05/23/2017 | Deposit     | \$60.00 - 5 |
| 05/25/2017 | Deposit     | \$297.25    |
| 05/26/2017 | Deposit     | \$90.00     |
| 05/26/2017 | Deposit     | \$120.00    |
| 05/30/2017 | Deposit     | \$29.00     |
| 05/30/2017 | Deposit     | \$90.00     |
| 05/30/2017 | Deposit     | \$90.00     |
| 05/30/2017 | Deposit     | \$180.00    |