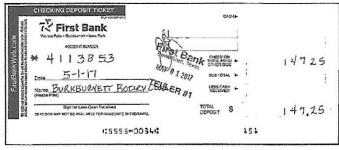

7 | \$12,497.23 |
| 05/04/2017 | \$12,125.47 |
| 05/08/2017 | \$12,400.47 |
| 05/09/2017 | \$12,464.97 |
|            |             |

| Date       | Amount      |
|------------|-------------|
| 05/12/2017 | \$13,861.47 |
| 05/15/2017 | \$13,891.47 |
| 05/16/2017 | \$13,936.85 |
| 05/18/2017 | \$13,436.85 |
| 05/19/2017 | \$13,317.10 |
| 05/23/2017 | \$13,354.10 |

| Date       | Amount      |
|------------|-------------|
| 05/25/2017 | \$12,151.35 |
| 05/26/2017 | \$12,361.35 |
| 05/30/2017 | \$11,830.13 |
| 05/31/2017 | \$11,798.13 |



#1001

05/23/17

\$60.00



#1003

05/03/17

\$650.00



#10001

05/30/17

\$543.10



#10006

05/19/17



#10009

05/30/17

\$337.12



#1002

05/04/17

\$588.01



#10000

05/25/17

\$1,500.00



#10005

05/18/17

\$500.00



#10008

05/30/17

\$40.00



#0

05/01/17

\$147.25



# で First Bank





#0 05/04/17 \$216.25



#0 05/09/17 \$30.00





\$1,276.50











05/15/17 \$30.00







Page 7 of 8



| CHECKING DEPOSIT TICKET  WEST BANK  Works Fels - Serkburget - bus Plak  ACCOUNT MANUEL  ACCOUN | First Bank