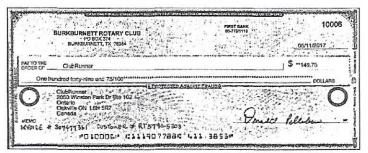

#### **Checks Cleared**

| Check Nbr | Date       | Amount   | Check Nbr | Date                                     | Amount     | Check Nbr | Date       | Amount   |
|-----------|------------|----------|-----------|------------------------------------------|------------|-----------|------------|----------|
| 1001      | 05/23/2017 | \$60.00  | 10000*    | 05/25/2017                               | \$1,500.00 | 10006     | 05/19/2017 | \$149.75 |
| 1002      | 05/04/2017 | \$588.01 | 10001     | 05/30/2017                               | \$543.10   | 10008*    | 05/30/2017 | \$40.00  |
| 1003      | 05/03/2017 | \$650.00 | 10005*    | 05/18/2017                               | \$500.00   | 10009     | 05/30/2017 | \$337.12 |
|           |            |          |           | THE PARTY CONTINUES OF PERSONS ASSESSED. |            |           |            |          |

| Date       | Amount      |
|------------|-------------|
| 05/25/2017 | \$12,151.35 |
| 05/26/2017 | \$12,361.35 |
| 05/30/2017 | \$11,830.13 |
| 05/31/2017 | \$11,798.13 |

#1001

05/23/17

\$60.00

#1003

05/03/17