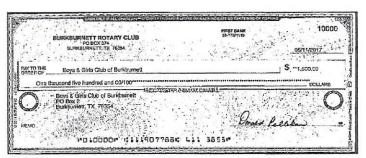

#### **Checks Cleared**

| Check Nbr | Date       | Amount   | Check Nbr | Date                                     | Amount     | Check Nbr | Date       | Amount   |
|-----------|------------|----------|-----------|------------------------------------------|------------|-----------|------------|----------|
| 1001      | 05/23/2017 | \$60.00  | 10000*    | 05/25/2017                               | \$1,500.00 | 10006     | 05/19/2017 | \$149.75 |
| 1002      | 05/04/2017 | \$588.01 | 10001     | 05/30/2017                               | \$543.10   | 10008*    | 05/30/2017 | \$40.00  |
| 1003      | 05/03/2017 | \$650.00 | 10005*    | 05/18/2017                               | \$500.00   | 10009     | 05/30/2017 | \$337.12 |
|           |            |          |           | THE PARTY CONTINUES OF PERSONS ASSESSED. |            |           |            |          |

\$337.12

#1002

05/04/17

\$588.01

#10000

05/25/17

\$1,500.00

#10005