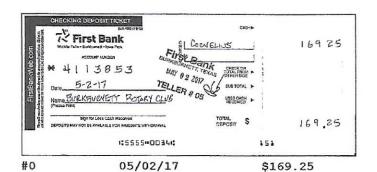

|
| 05/08/2017 | \$12,400.47 |
| 05/09/2017 | \$12,464.97 |
|            |             |

| Date       | Amount      |
|------------|-------------|
| 05/12/2017 | \$13,861.47 |
| 05/15/2017 | \$13,891.47 |
| 05/16/2017 | \$13,936.85 |
| 05/18/2017 | \$13,436.85 |
| 05/19/2017 | \$13,317.10 |
| 05/23/2017 | \$13,354.10 |

| Date       | Amount      |
|------------|-------------|
| 05/25/2017 | \$12,151.35 |
| 05/26/2017 | \$12,361.35 |
| 05/30/2017 | \$11,830.13 |
| 05/31/2017 | \$11,798.13 |



#1001

05/23/17

\$60.00



#1003

05/03/17

\$650.00



#10001

05/30/17

\$543.10



#10006

05/19/17



#10009

05/30/17

\$337.12



#1002

05/04/17

\$588.01



#10000

05/25/17

\$1,500.00



#10005

05/18/17

\$500.00



#10008

05/30/17

\$40.00



#0

05/01/17

\$147.25



# で First Bank





#0 05/04/17 \$216.25



#0 05/09/17 \$30.00





\$1,276.50











05/15/17 \$30.00







Page 7 of 8



| CHECKING DEPOSIT TICKET  WEST BANK  Works Fels - Serkburget - bus Plak  ACCOUNT MANUEL  ACCOUN | First Bank