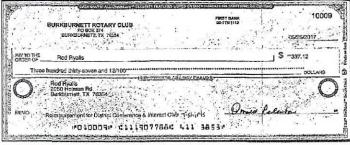

#### **Checks Cleared**

| Check Nbr | Date       | Amount   | Check Nbr | Date                                     | Amount     | Check Nbr | Date       | Amount   |
|-----------|------------|----------|-----------|------------------------------------------|------------|-----------|------------|----------|
| 1001      | 05/23/2017 | \$60.00  | 10000*    | 05/25/2017                               | \$1,500.00 | 10006     | 05/19/2017 | \$149.75 |
| 1002      | 05/04/2017 | \$588.01 | 10001     | 05/30/2017                               | \$543.10   | 10008*    | 05/30/2017 | \$40.00  |
| 1003      | 05/03/2017 | \$650.00 | 10005*    | 05/18/2017                               | \$500.00   | 10009     | 05/30/2017 | \$337.12 |
|           |            |          |           | THE PARTY CONTINUES OF PERSONS ASSESSED. |            |           |            |          |

\$337.12

#1002

05/04/17

\$588.01

#10000

05/25/17

\$1,500.00

#10005