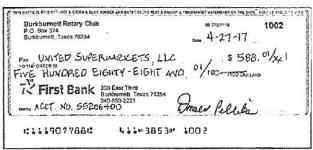

#### **Checks Cleared**

| Check Nbr | Date       | Amount   | Check Nbr | Date                                     | Amount     | Check Nbr | Date       | Amount   |
|-----------|------------|----------|-----------|------------------------------------------|------------|-----------|------------|----------|
| 1001      | 05/23/2017 | \$60.00  | 10000*    | 05/25/2017                               | \$1,500.00 | 10006     | 05/19/2017 | \$149.75 |
| 1002      | 05/04/2017 | \$588.01 | 10001     | 05/30/2017                               | \$543.10   | 10008*    | 05/30/2017 | \$40.00  |
| 1003      | 05/03/2017 | \$650.00 | 10005*    | 05/18/2017                               | \$500.00   | 10009     | 05/30/2017 | \$337.12 |
|           |            |          |           | THE PARTY CONTINUES OF PERSONS ASSESSED. |            |           |            |          |

\$337.12

#1002

05/04/17

\$588.01

#10000

05/25/17

\$1,500.00

#10005