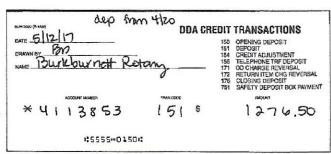

11 Debit(s) This Period Ending Balance

\$3,732.38 \$4,399.98

\$11,798.13

**Deposits** 

| Date       | Description | Amount      |
|------------|-------------|-------------|
| 05/01/2017 | Deposit     | \$147.25    |
| 05/02/2017 | Deposit     | \$169.25    |
| 05/02/2017 | Deposit     | \$365.00    |
| 05/04/2017 | Deposit     | \$216.25    |
| 05/08/2017 | Deposit     | \$275.00    |
| 05/09/2017 | Deposit     | \$30.00     |
| 05/09/2017 | Deposit     | \$34.50     |
| 05/12/2017 | Deposit     | 000 000     |
| 05/12/2017 | Deposit     | \$60.00     |
| 05/12/2017 | Deposit     | \$1,276.50  |
| 05/15/2017 | Deposit     | \$30.00     |
| 05/16/2017 | Deposit     | \$32.50     |
| 05/19/2017 | Deposit     | \$30.00     |
| 05/23/2017 | Deposit     | \$37.00     |
| 05/23/2017 | Deposit     | \$60.00 - 5 |
| 05/25/2017 | Deposit     | \$297.25    |
| 05/26/2017 | Deposit     | \$90.00     |
| 05/26/2017 | Deposit     | \$120.00    |
| 05/30/2017 | Deposit     | \$29.00     |
| 05/30/2017 | Deposit     | \$90.00     |
| 05/30/2017 | Deposit     | \$90.00     |
| 05/30/2017 | Deposit     | \$180.00    |