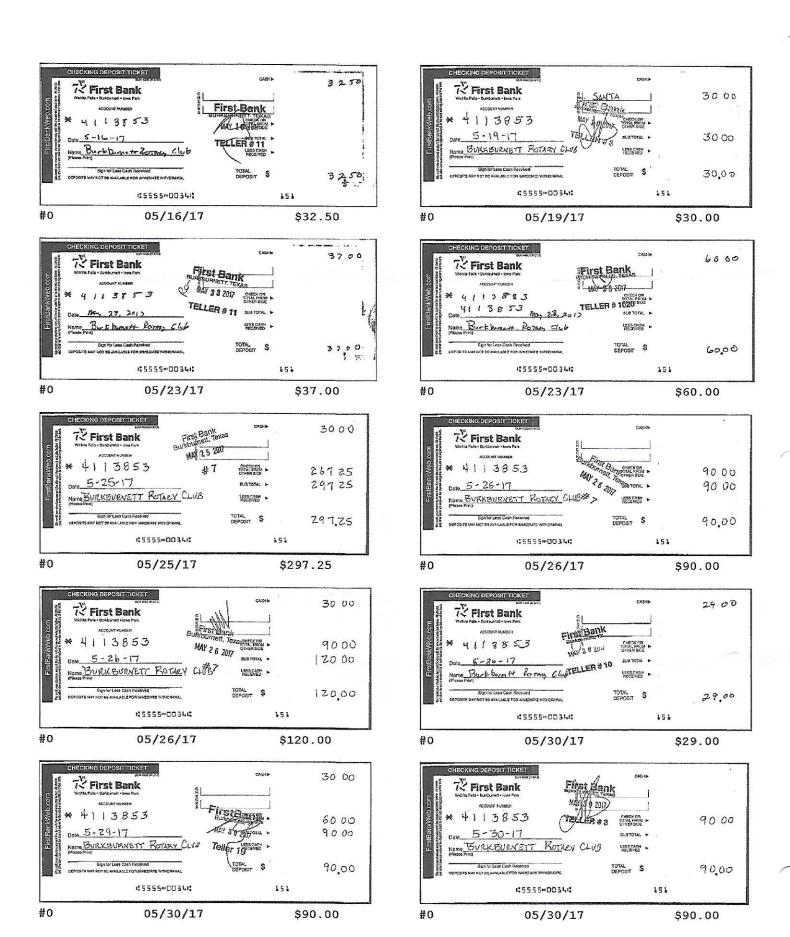

11 Debit(s) This Period Ending Balance

\$3,732.38 \$4,399.98

\$11,798.13

**Deposits** 

| Date       | Description | Amount      |
|------------|-------------|-------------|
| 05/01/2017 | Deposit     | \$147.25    |
| 05/02/2017 | Deposit     | \$169.25    |
| 05/02/2017 | Deposit     | \$365.00    |
| 05/04/2017 | Deposit     | \$216.25    |
| 05/08/2017 | Deposit     | \$275.00    |
| 05/09/2017 | Deposit     | \$30.00     |
| 05/09/2017 | Deposit     | \$34.50     |
| 05/12/2017 | Deposit     | 000 000     |
| 05/12/2017 | Deposit     | \$60.00     |
| 05/12/2017 | Deposit     | \$1,276.50  |
| 05/15/2017 | Deposit     | \$30.00     |
| 05/16/2017 | Deposit     | \$32.50     |
| 05/19/2017 | Deposit     | \$30.00     |
| 05/23/2017 | Deposit     | \$37.00     |
| 05/23/2017 | Deposit     | \$60.00 - 5 |
| 05/25/2017 | Deposit     | \$297.25    |
| 05/26/2017 | Deposit     | \$90.00     |
| 05/26/2017 | Deposit     | \$120.00    |
| 05/30/2017 | Deposit     | \$29.00     |
| 05/30/2017 | Deposit     | \$90.00     |
| 05/30/2017 | Deposit     | \$90.00     |
| 05/30/2017 | Deposit     | \$180.00    |