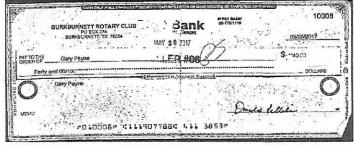

#### **Checks Cleared**

| Check Nbr | Date       | Amount   | Check Nbr | Date                                     | Amount     | Check Nbr | Date       | Amount   |
|-----------|------------|----------|-----------|------------------------------------------|------------|-----------|------------|----------|
| 1001      | 05/23/2017 | \$60.00  | 10000*    | 05/25/2017                               | \$1,500.00 | 10006     | 05/19/2017 | \$149.75 |
| 1002      | 05/04/2017 | \$588.01 | 10001     | 05/30/2017                               | \$543.10   | 10008*    | 05/30/2017 | \$40.00  |
| 1003      | 05/03/2017 | \$650.00 | 10005*    | 05/18/2017                               | \$500.00   | 10009     | 05/30/2017 | \$337.12 |
|           |            |          |           | THE PARTY CONTINUES OF PERSONS ASSESSED. |            |           |            |          |

\$650.00

#10001

05/30/17

\$543.10

#10006

05/19/17

#10009

05/30/17