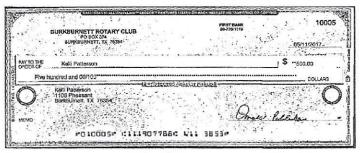

#### **Checks Cleared**

| Check Nbr | Date       | Amount   | Check Nbr | Date                                     | Amount     | Check Nbr | Date       | Amount   |
|-----------|------------|----------|-----------|------------------------------------------|------------|-----------|------------|----------|
| 1001      | 05/23/2017 | \$60.00  | 10000*    | 05/25/2017                               | \$1,500.00 | 10006     | 05/19/2017 | \$149.75 |
| 1002      | 05/04/2017 | \$588.01 | 10001     | 05/30/2017                               | \$543.10   | 10008*    | 05/30/2017 | \$40.00  |
| 1003      | 05/03/2017 | \$650.00 | 10005*    | 05/18/2017                               | \$500.00   | 10009     | 05/30/2017 | \$337.12 |
|           |            |          |           | THE PARTY CONTINUES OF PERSONS ASSESSED. |            |           |            |          |