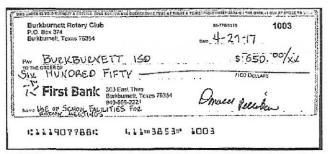

#### **Checks Cleared**

| Check Nbr | Date       | Amount   | Check Nbr | Date                                     | Amount     | Check Nbr | Date       | Amount   |
|-----------|------------|----------|-----------|------------------------------------------|------------|-----------|------------|----------|
| 1001      | 05/23/2017 | \$60.00  | 10000*    | 05/25/2017                               | \$1,500.00 | 10006     | 05/19/2017 | \$149.75 |
| 1002      | 05/04/2017 | \$588.01 | 10001     | 05/30/2017                               | \$543.10   | 10008*    | 05/30/2017 | \$40.00  |
| 1003      | 05/03/2017 | \$650.00 | 10005*    | 05/18/2017                               | \$500.00   | 10009     | 05/30/2017 | \$337.12 |
|           |            |          |           | THE PARTY CONTINUES OF PERSONS ASSESSED. |            |           |            |          |

\$650.00

#10001

05/30/17

\$543.10

#10006

05/19/17

#10009

05/30/17