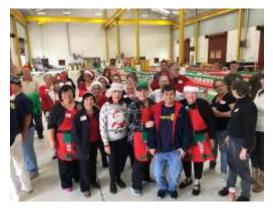

2. How many Rotarians participated in the project?

60+

3. What did they do? Please give at least two examples.

The Holiday Dinner held at Camp Pendleton Marine Corps Base benefited 500 Marines and their families with dinner, presents, Santa visit and other special gift items. Six Rotarians together with 60 other community volunteers participated in orchestrating this special day for Marines and their families stationed at Camp Pendleton. Club members were also involved in the sorting of the holiday gifts before the Holiday party as well as setting up for the Holiday Party. This involved 7 Rotary volunteers with a dozen other community volunteers.

# Holiday Dinner