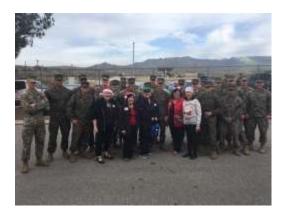

Irvine Rotary purchased and packaged supplies for Welcome Home packages. The entire Club was involved in this phase from the purchase of supplies that included granola, nutrition bars, razors, shaving cream, toothbrush, toothpaste, dental floss, towels, and body wash, which supplemented the Girl Scout cookies, gum and other supplies already collected by the 2-11 Committee. More than a dozen (12+) Rotarians and family members assembled the Welcome Home packages in the offices of ReMax Realty. The completed packets greeted over 100 Marines upon their return to to Camp Pendleton. Special patriotic notecards were signed by over 50 Rotarians and guests at a recent club meeting and included in the welcome home packets.

# Assembling Welcome Home Packages