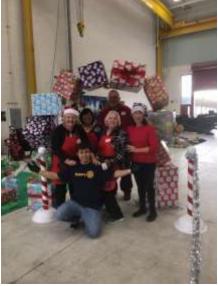

Irvine Rotary purchased and packaged supplies for Welcome Home packages. The entire Club was involved in this phase from the purchase of supplies that included granola, nutrition bars, razors, shaving cream, toothbrush, toothpaste, dental floss, towels, and body wash, which supplemented the Girl Scout cookies, gum and other supplies already collected by the 2-11 Committee. More than a dozen (12+) Rotarians and family members assembled the Welcome Home packages in the offices of ReMax Realty. The completed packets greeted over 100 Marines upon their return to to Camp Pendleton. Special patriotic notecards were signed by over 50 Rotarians and guests at a recent club meeting and included in the welcome home packets.

# Assembling Welcome Home Packages