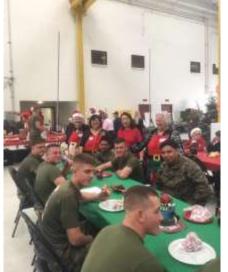

2. How many Rotarians participated in the project?

60+

3. What did they do? Please give at least two examples.

The Holiday Dinner held at Camp Pendleton Marine Corps Base benefited 500 Marines and their families with dinner, presents, Santa visit and other special gift items. Six Rotarians together with 60 other community volunteers participated in orchestrating this special day for Marines and their families stationed at Camp Pendleton. Club members were also involved in the sorting of the holiday gifts before the Holiday party as well as setting up for the Holiday Party. This involved 7 Rotary volunteers with a dozen other community volunteers.

# Holiday Dinner