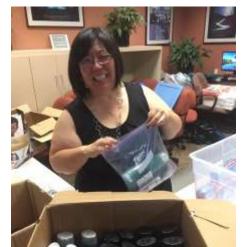

Irvine Rotary purchased and packaged supplies for Welcome Home packages. The entire Club was involved in this phase from the purchase of supplies that included granola, nutrition bars, razors, shaving cream, toothbrush, toothpaste, dental floss, towels, and body wash, which supplemented the Girl Scout cookies, gum and other supplies already collected by the 2-11 Committee. More than a dozen (12+) Rotarians and family members assembled the Welcome Home packages in the offices of ReMax Realty. The completed packets greeted over 100 Marines upon their return to to Camp Pendleton. Special patriotic notecards were signed by over 50 Rotarians and guests at a recent club meeting and included in the welcome home packets.

# Assembling Welcome Home Packages