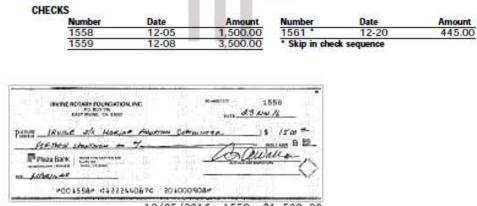

# **Payments**

12/05/2016 1558 \$1,500.00

| ROTARY CLUB OF IRVINE | 209<br>     |
|-----------------------|-------------|
| EKHTHUNDREDSIKTY &    |             |
| CHASEO                | Chfba .     |
| 1:3222716271: B69     | 19531940209 |
| hyper                 |             |
| 2                     |             |
| S I Wall              |             |