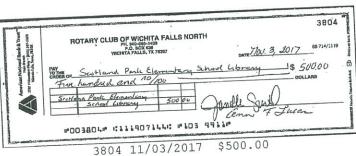

Ttems: 13,238.06 .81 1,115.87 12,123.00

.81 +

11/30/17 Current Balance on

Checking Account Transactions

11/30/17 Interest Deposit

Check # Date Paid Amount Check # Date Paid Amount 159.00 11/07/17 3803 3804 3791 11/06/17 232.12 3798\* 11/22/17 100.00 3802\* 11/02/17 124.75 500.00 11/03/17

DAILY BALANCE SUMMARY -Balance Date13,238.06 10/31
13,113.31 11/02

-Balance Date12,613.31 11/03
12,222.19 11/07
12,381.19 11/06
12,122.19 11/22 -Balance Date-12,123.00 11/30

Interest Paid Year to Date is Low Balance for Period was Average Ledger Balance for Period was Current Intérest Rate is

14.54 12,122.19 12,300.17 .0800%

3804 11/03/2017 \$500.00