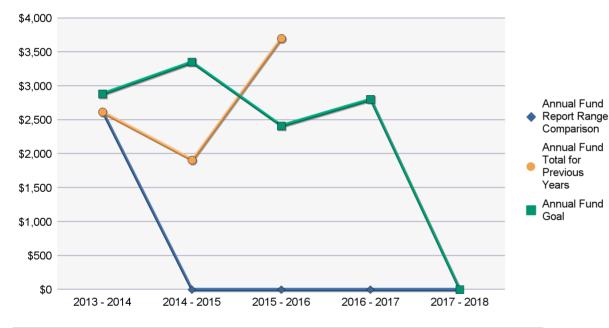

## District 5790

| Annual Fund Goal |         |
|------------------|---------|
| 2017 - 2018      | \$0     |
| 2016 - 2017      | \$2,800 |
| 2015 - 2016      | \$2,410 |
| 2014 - 2015      | \$3,350 |
| 2013 - 2014      | \$2,880 |

Annual Fund Report Range Comparison is the Annual Fund giving from 1 July to 31 July for current and previous years

The prior four-year average in Annual Fund giving from July through 31 July is \$654. This figure can be used to compare Annual Fund giving for the current Rotary year.