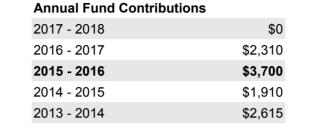

## District 5790

| Annual Fund Goal |         |
|------------------|---------|
| 2017 - 2018      | \$0     |
| 2016 - 2017      | \$2,800 |
| 2015 - 2016      | \$2,410 |
| 2014 - 2015      | \$3,350 |
| 2013 - 2014      | \$2,880 |