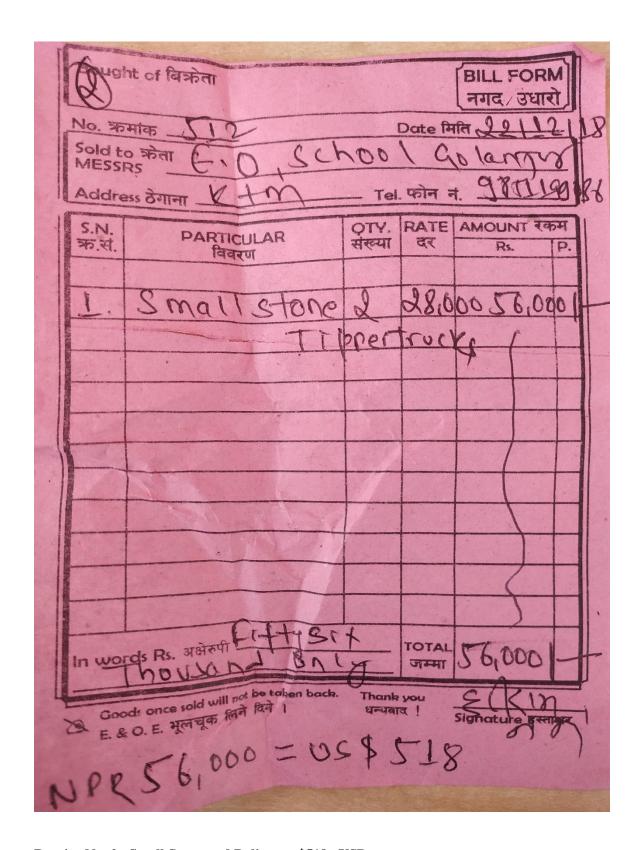

**8.** Expenditures: (number receipts starting with 1 and indicate a receipt # (s) for each expenditure) (Do not include travel expenses)

| If international project convert amounts to | Receipt # (s) | Budgeted | Actual  |
|---------------------------------------------|---------------|----------|---------|
| US dollars                                  |               | Amount   | Amount  |
| Sand, Cement and Bricks                     | 1             | \$5,577  | \$5,577 |
| Small Stone and Delivery                    | 2             | \$ 518   | \$ 518  |
| Metal Roof, Poles, Pipe and Rod. Paint,     | 3             | \$1,905  | \$1,905 |
| Windows, Doors and Whiteboards.             |               |          |         |
|                                             |               |          |         |
|                                             |               |          |         |
|                                             |               |          |         |
|                                             |               |          |         |
|                                             |               |          |         |
|                                             |               |          |         |
|                                             |               |          |         |
| Total project expenditures                  |               |          | \$8,000 |

Receipt No. 1. Sand, Cement and Bricks. \$5,577 USD.

Receipt No. 2. Small Stone and Delivery. \$518. USD.

| Address: Invo                                                                                                                                 | DWARE                                  |
|-----------------------------------------------------------------------------------------------------------------------------------------------|----------------------------------------|
| 1. Tin Root including Metal pole, pipe, fron rod  & other Etemp  for School boid  2. Paints for 5 rooms & Toilet  3. Window -2  Doors - 4  C. | -133,980/-<br>680 28,560/-<br>43,500/- |
| I known rupper anix                                                                                                                           |                                        |