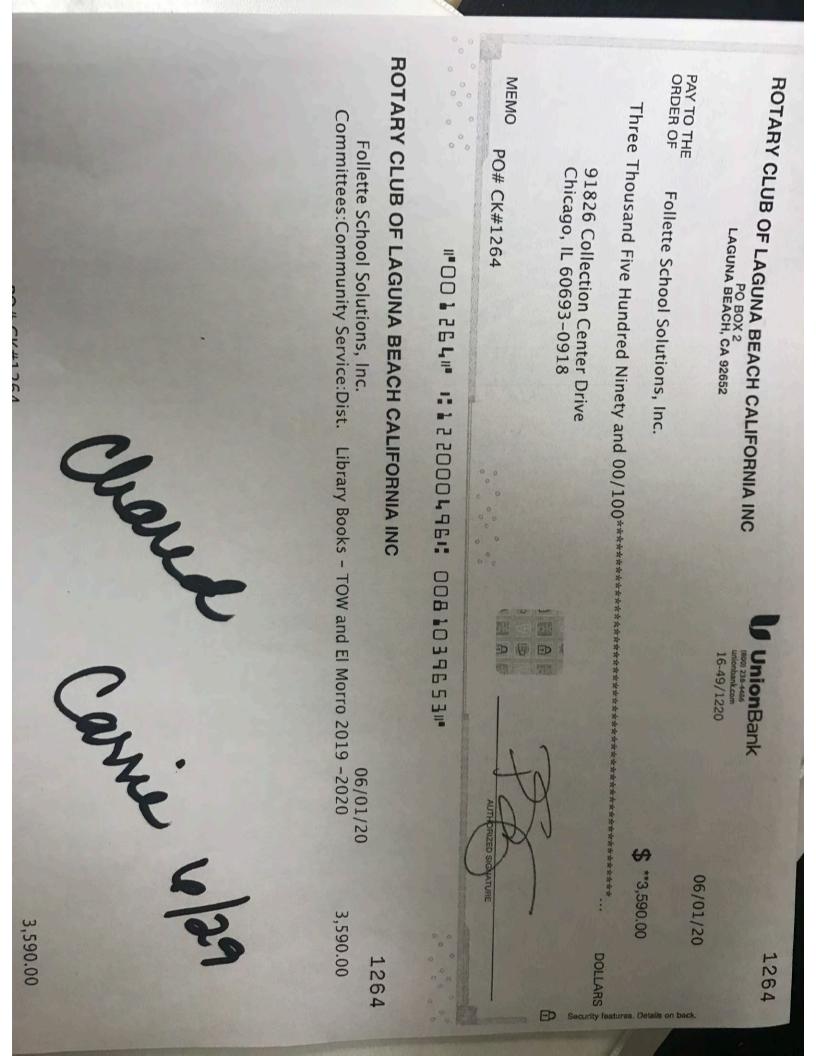

# From: Patricia Stoop patistoop@me.com Subject: PO# - CK#1264 (Rotary Club of Laguna Beach for El Morro elementary and Top of the World elementary). Date: June 29, 2020 at 12:43 PM To: ayates@follett.com Cc: cfassbinder@follett.com Bcc: Patricia Stoop patistoop@me.com

Alexandra & Carrie -

Thank you for your call this morning Carrie. You are correct that the payment of \$3,590 is for PO# - CK#1264 which is split between two schools - El Morro and Top of the World. Each has a do-not exceed amount of \$1,795. I have copied Alexandra on this email to help facilitate.