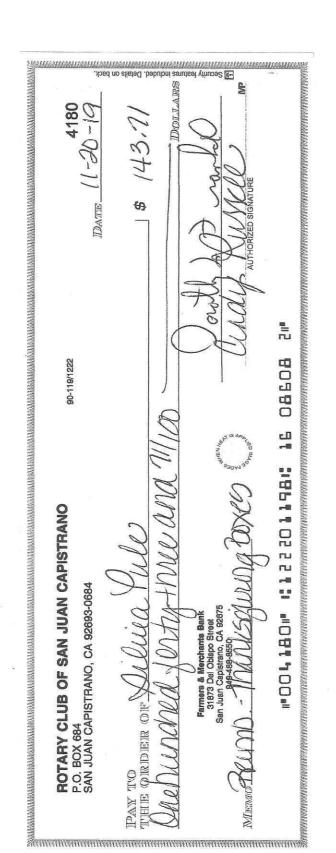

#### SAN JUAN ROTARY Transaction Detail By Account - Thanksgiving Food Drive July through December 2019

| Date       | Num  | Name                | Memo                                | Amount     | 1-Turkeys | 2-Groceries | 3-Boxes  | 4-Venue  | 5-Flyers,<br>Food,<br>Supplies |
|------------|------|---------------------|-------------------------------------|------------|-----------|-------------|----------|----------|--------------------------------|
| 11/20/2019 | 4180 | Pule, Silvia Mazzeo | Boxes for Meals                     | \$143.71   |           |             | \$143.71 |          |                                |
| 11/23/2019 | 4100 | Costco              | Food for Volunteers - Pizza         | 64.33      |           |             | Ş143.71  |          | \$64.33                        |
| 11/23/2019 | CC   | Albertson's         | Turkeys                             | 287.00     | \$287.00  |             |          |          | <i></i>                        |
| 11/23/2019 | CC   | Albertson's         | Turkeys                             | 133.00     | 133.00    |             |          |          |                                |
| 11/23/2019 | CC   | Von's               | Turkeys                             | 287.59     | 287.59    |             |          |          |                                |
| 11/23/2019 | CC   | Von's               | Turkeys                             | 133.72     | 133.72    |             |          |          |                                |
| 12/11/2019 | CC   | Surf City Print     | Flyers - Thanksgiving Food Drive    | 123.60     |           |             |          |          | 123.60                         |
| 12/12/2019 | 4189 | Neve, Jerry         | Food for Volunteers - donuts        | 31.50      |           |             |          |          | 31.50                          |
| 12/12/2019 | 4189 | Neve, Jerry         | Boxes for Meals                     | 44.40      |           |             | 44.40    |          |                                |
| 12/12/2019 | 4190 | Caldwell, John      | Signs                               | 105.60     |           |             |          |          | 105.60                         |
| 12/30/2019 | 4202 | Capistrano USD      | Venue - San Juan School - Inv# 1598 | 318.00     |           |             |          | \$318.00 |                                |
|            |      |                     | TOTAL                               | \$1,672.45 | \$841.31  | \$0.00      | \$188.11 | \$318.00 | \$325.03                       |