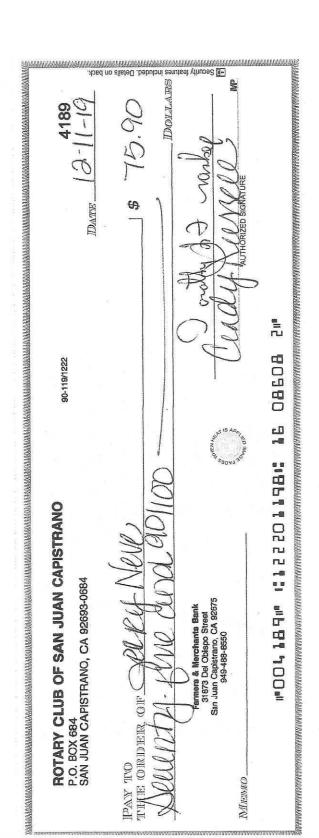

#### SAN JUAN ROTARY Transaction Detail By Account - Thanksgiving Food Drive July through December 2019

| Date       | Num  | Name                | Memo                                | Amount     | 1-Turkeys | 2-Groceries | 3-Boxes  | 4-Venue  | 5-Flyers,<br>Food,<br>Supplies |
|------------|------|---------------------|-------------------------------------|------------|-----------|-------------|----------|----------|--------------------------------|
| 11/20/2019 | 4180 | Pule, Silvia Mazzeo | Boxes for Meals                     | \$143.71   |           |             | \$143.71 |          |                                |
| 11/23/2019 | 4100 | Costco              | Food for Volunteers - Pizza         | 64.33      |           |             | Ş143.71  |          | \$64.33                        |
| 11/23/2019 | CC   | Albertson's         | Turkeys                             | 287.00     | \$287.00  |             |          |          | <i></i>                        |
| 11/23/2019 | CC   | Albertson's         | Turkeys                             | 133.00     | 133.00    |             |          |          |                                |
| 11/23/2019 | CC   | Von's               | Turkeys                             | 287.59     | 287.59    |             |          |          |                                |
| 11/23/2019 | CC   | Von's               | Turkeys                             | 133.72     | 133.72    |             |          |          |                                |
| 12/11/2019 | CC   | Surf City Print     | Flyers - Thanksgiving Food Drive    | 123.60     |           |             |          |          | 123.60                         |
| 12/12/2019 | 4189 | Neve, Jerry         | Food for Volunteers - donuts        | 31.50      |           |             |          |          | 31.50                          |
| 12/12/2019 | 4189 | Neve, Jerry         | Boxes for Meals                     | 44.40      |           |             | 44.40    |          |                                |
| 12/12/2019 | 4190 | Caldwell, John      | Signs                               | 105.60     |           |             |          |          | 105.60                         |
| 12/30/2019 | 4202 | Capistrano USD      | Venue - San Juan School - Inv# 1598 | 318.00     |           |             |          | \$318.00 |                                |
|            |      |                     | TOTAL                               | \$1,672.45 | \$841.31  | \$0.00      | \$188.11 | \$318.00 | \$325.03                       |