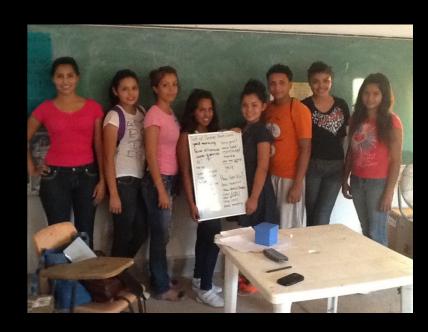

# Scholarship Program

#### Students:

- ✓ minimum average of 90%
- ✓ complete all school work
- ✓ pay attention in class
- ✓ attend school every day
- ✓ comply with **school** regulations
- √ have an exemplary conduct
- ✓ communicate with coordinator