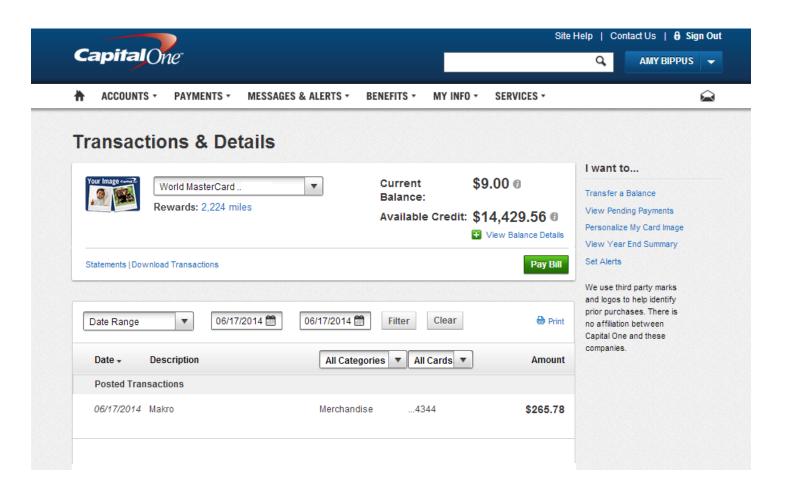

# Baggage Receipt Issue Date: 12 JUN 2014 LAX ATO

A STAR ALLIANCE MEMBER

Baggage Document
0162609526243

Description Excess Baggage Oty

Fees \$600.00 He thod of Payment

MesterCard XXXXXXXXXXXXXX4344

licket Number

0837306087968

Cardholder Name At / BIPPUS

USD \$600.00

Confirmation: PP64BN

BAGGAGE FEES

Total Fees

Excess Baggage Terms and Conditions:

- All excess baggage is subject to space availability.