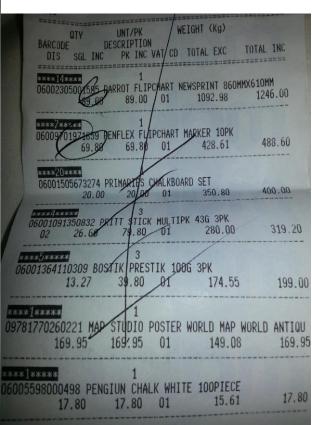

Ruler, w/ Pencil Groove, 12",

38

6

\$169.92 \$30.24

\$36.78

Subtotal: Discounts:

Shipping: Tax Order Total:

-\$0.01 \$0.00 \$42.38 \$588.95



# Baggage Receipt Issue Date: 12 JUN 2014 LAX ATO

A STAR ALLIANCE MEMBER

Baggage Document
0162609526243

Description Excess Baggage Oty

Fees \$600.00 He thod of Payment

MesterCard XXXXXXXXXXXXXX4344

licket Number

0837306087968

Cardholder Name At / BIPPUS

USD \$600.00

Confirmation: PP64BN

BAGGAGE FEES

Total Fees

Excess Baggage Terms and Conditions:

- All excess baggage is subject to space availability.

Receipt for payment must be presented at bag check.

- for refunds or adjustments, see a United representative.

Routing Currier LAX - JFK JFK - JNB

AGENT REFERENCE: GG ESC BAG

MUST BE PRESENTED U TH CONNECTING BOARDING PASS