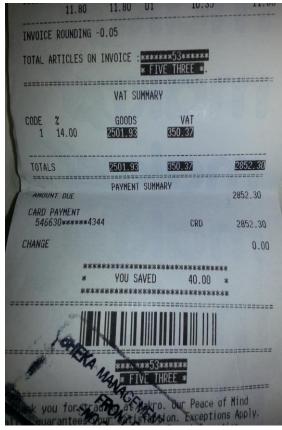

uler, w/ Pencil Groove, 12",

38

6

\$169.92 \$30.24

\$36.78

Subtotal: Discounts:

Shipping: Tax Order Total:

-\$0.01 \$0.00 \$42.38 \$588.95



# Baggage Receipt Issue Date: 12 JUN 2014 LAX ATO

A STAR ALLIANCE MEMBER

Baggage Document
0162609526243

Description Excess Baggage Oty

Fees \$600.00 He thod of Payment

MesterCard XXXXXXXXXXXXXX4344

licket Number

0837306087968

Cardholder Name At / BIPPUS

USD \$600.00

Confirmation: PP64BN

BAGGAGE FEES

Total Fees

Excess Baggage Terms and Conditions:

- All excess baggage is subject to space availability.

Receipt for payment must be presented at bag check.

- for refunds or adjustments, see a United representative.

Routing Currier LAX - JFK JFK - JNB

AGENT REFERENCE: GG ESC BAG

MUST BE PRESENTED U TH CONNECTING BOARDING PASS