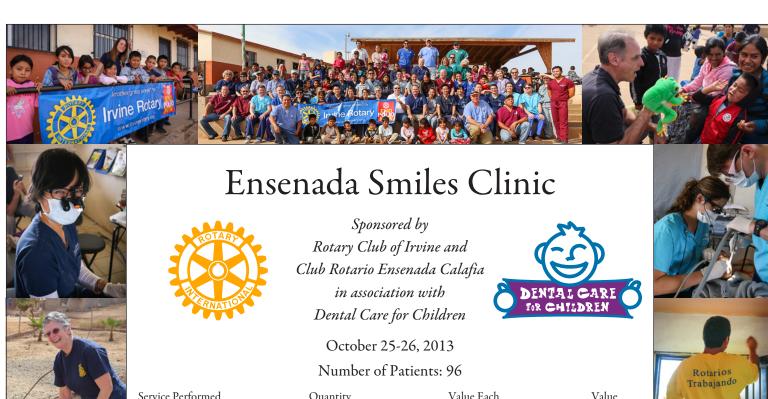

We greatly appreciate the generous assistance and help from the Rotary Clubs of Irvine and Ensenada Calafia, Interact and Rotaract Clubs of Esenada, Rotary Exchange students, USC dental students, and other volunteers who have helped make our mission possible. Thanks to Rod Alan, Ali Jahangiri, Mesa Safe, Outclick Media, Welldent and Glidewell Labs for contributions of supplies, equipment, funds and lab work. Dental Care for Children is operated entirely by volunteers to put every dollar possible toward patient care. For more information or to see how you can help, please visit us at www.DentalCareForChildren.org