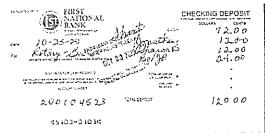

Deposit for \$120.00 on 10/26/2020

Deposit for \$300.00 or 10/26/2020

Check # 4583 for \$155.25 10/7/2020

Check # 4585 for \$155.25 10/20/2020

Check # 4587 for \$1,500.00 10/30/2020

Deposit for \$250.00 on 10/26/2020