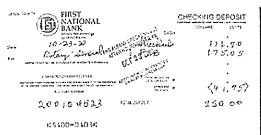

Deposit for \$120.00 on 10/26/2020

Deposit for \$300.00 or 10/26/2020

Check # 4583 for \$155.25 10/7/2020

Check # 4585 for \$155.25 10/20/2020

Check # 4587 for \$1,500.00 10/30/2020

Deposit for \$250.00 on 10/26/2020

Deposit for \$729.00 on 10/26/2020

Check # 4584 for \$155.25 10/14/2020

Check # 4586 for \$144.00 10/26/2020