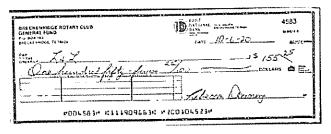

Deposit for \$120.00 on 10/26/2020

Deposit for \$300.00 or 10/26/2020

Check # 4583 for \$155.25 10/7/2020

Check # 4585 for \$155.25 10/20/2020

Check # 4587 for \$1,500.00 10/30/2020

Deposit for \$250.00 on 10/26/2020