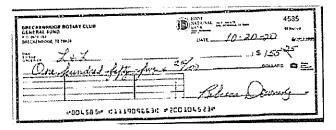

Deposit for \$120.00 on 10/26/2020

Deposit for \$300.00 or 10/26/2020

Check # 4583 for \$155.25 10/7/2020

Check # 4585 for \$155.25 10/20/2020

Check # 4587 for \$1,500.00 10/30/2020

Deposit for \$250.00 on 10/26/2020

Deposit for \$729.00 on 10/26/2020

Check # 4584 for \$155.25 10/14/2020

Check # 4586 for \$144.00 10/26/2020