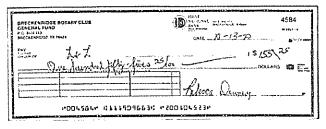

Deposit for \$120.00 on 10/26/2020

Deposit for \$300.00 or 10/26/2020

Check # 4583 for \$155.25 10/7/2020

Check # 4585 for \$155.25 10/20/2020

Check # 4587 for \$1,500.00 10/30/2020

Deposit for \$250.00 on 10/26/2020