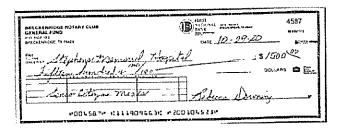

## Financial Report (District must retain receipts of all expenditures)-The two yellow cells

| 7. Income                                                                     | Amount             |
|-------------------------------------------------------------------------------|--------------------|
| District Grant funds received from the District                               | \$729              |
| Other funding (specify)     Rotary Club                                       | \$771              |
| 3.                                                                            |                    |
| Total Project Income                                                          | \$1,500            |
| 8. Expenditures (please be specific and add lines as needed) Vendors or Non-p | rofit Expenditures |
| 1. Each meal costs four dollars. 375 meals were purchased for this project    | \$1,500            |
| X Check 4587 dtd 10-29-2020 to Stephens Memorial Hospital                     |                    |
| 3.                                                                            |                    |
| 4.                                                                            | A. =00             |
| Total Project Expenditures                                                    | \$1,500            |

Deposit for \$120.00 on 10/26/2020

Deposit for \$300.00 or 10/26/2020

Check # 4583 for \$155.25 10/7/2020

Check # 4585 for \$155.25 10/20/2020

Check # 4587 for \$1,500.00 10/30/2020

Deposit for \$250.00 on 10/26/2020