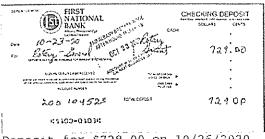

Deposit for \$729.00 on 10/26/2020

Check # 4584 for \$155.25 10/14/2020

Check # 4586 for \$144.00 10/26/2020