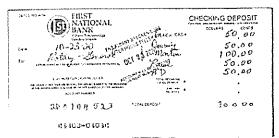

Deposit for \$120.00 on 10/26/2020

Deposit for \$300.00 or 10/26/2020

Check # 4583 for \$155.25 10/7/2020

Check # 4585 for \$155.25 10/20/2020

Check # 4587 for \$1,500.00 10/30/2020

Deposit for \$250.00 on 10/26/2020

Deposit for \$729.00 on 10/26/2020

Check # 4584 for \$155.25 10/14/2020

Check # 4586 for \$144.00 10/26/2020