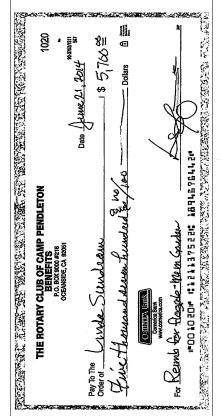

District Grants 5885

X

Year 2013-2014

**Bank Debit Date:** Rcpt Y/N ? 06/26/14 Request Date: Apr 23, 2014 Amount: \$5,700.00 Check Nr: ben-1020 Uncommon USA, Inc Payable To: TOM BATTLE Address: 1146 N Main St, Lombard, IL 60148 Approved: ROTARY PRESIDENT **Project Category:** District Grants - Memorial Garden VINCE HINOJOSA Flagpoles (3ea) + attachments Disbursed: **Expense Descrip:** ROTARY TREASURER **Community Benefit:** Remaining: Orig Budget: Avail: Reviewed (Committee Chair):

#### 80567

## 

THE ROTARY CLUB OF CAMP PENDLETON BENEFITS PO BOX 9000 #216 OCEANSIDE CA 92051