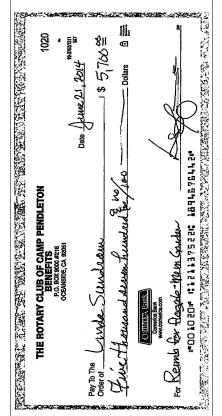

Year 2013-2014

**Bank Debit Date:** Rcpt Y/N ? 06/26/14 Request Date: Apr 23, 2014 Amount: \$5,700.00 Check Nr: ben-1020 Uncommon USA, Inc Payable To: TOM BATTLE Address: 1146 N Main St, Lombard, IL 60148 Approved: ROTARY PRESIDENT **Project Category:** District Grants - Memorial Garden VINCE HINOJOSA Flagpoles (3ea) + attachments Disbursed: **Expense Descrip:** ROTARY TREASURER **Community Benefit:** Remaining: Orig Budget: Avail: Reviewed (Committee Chair):