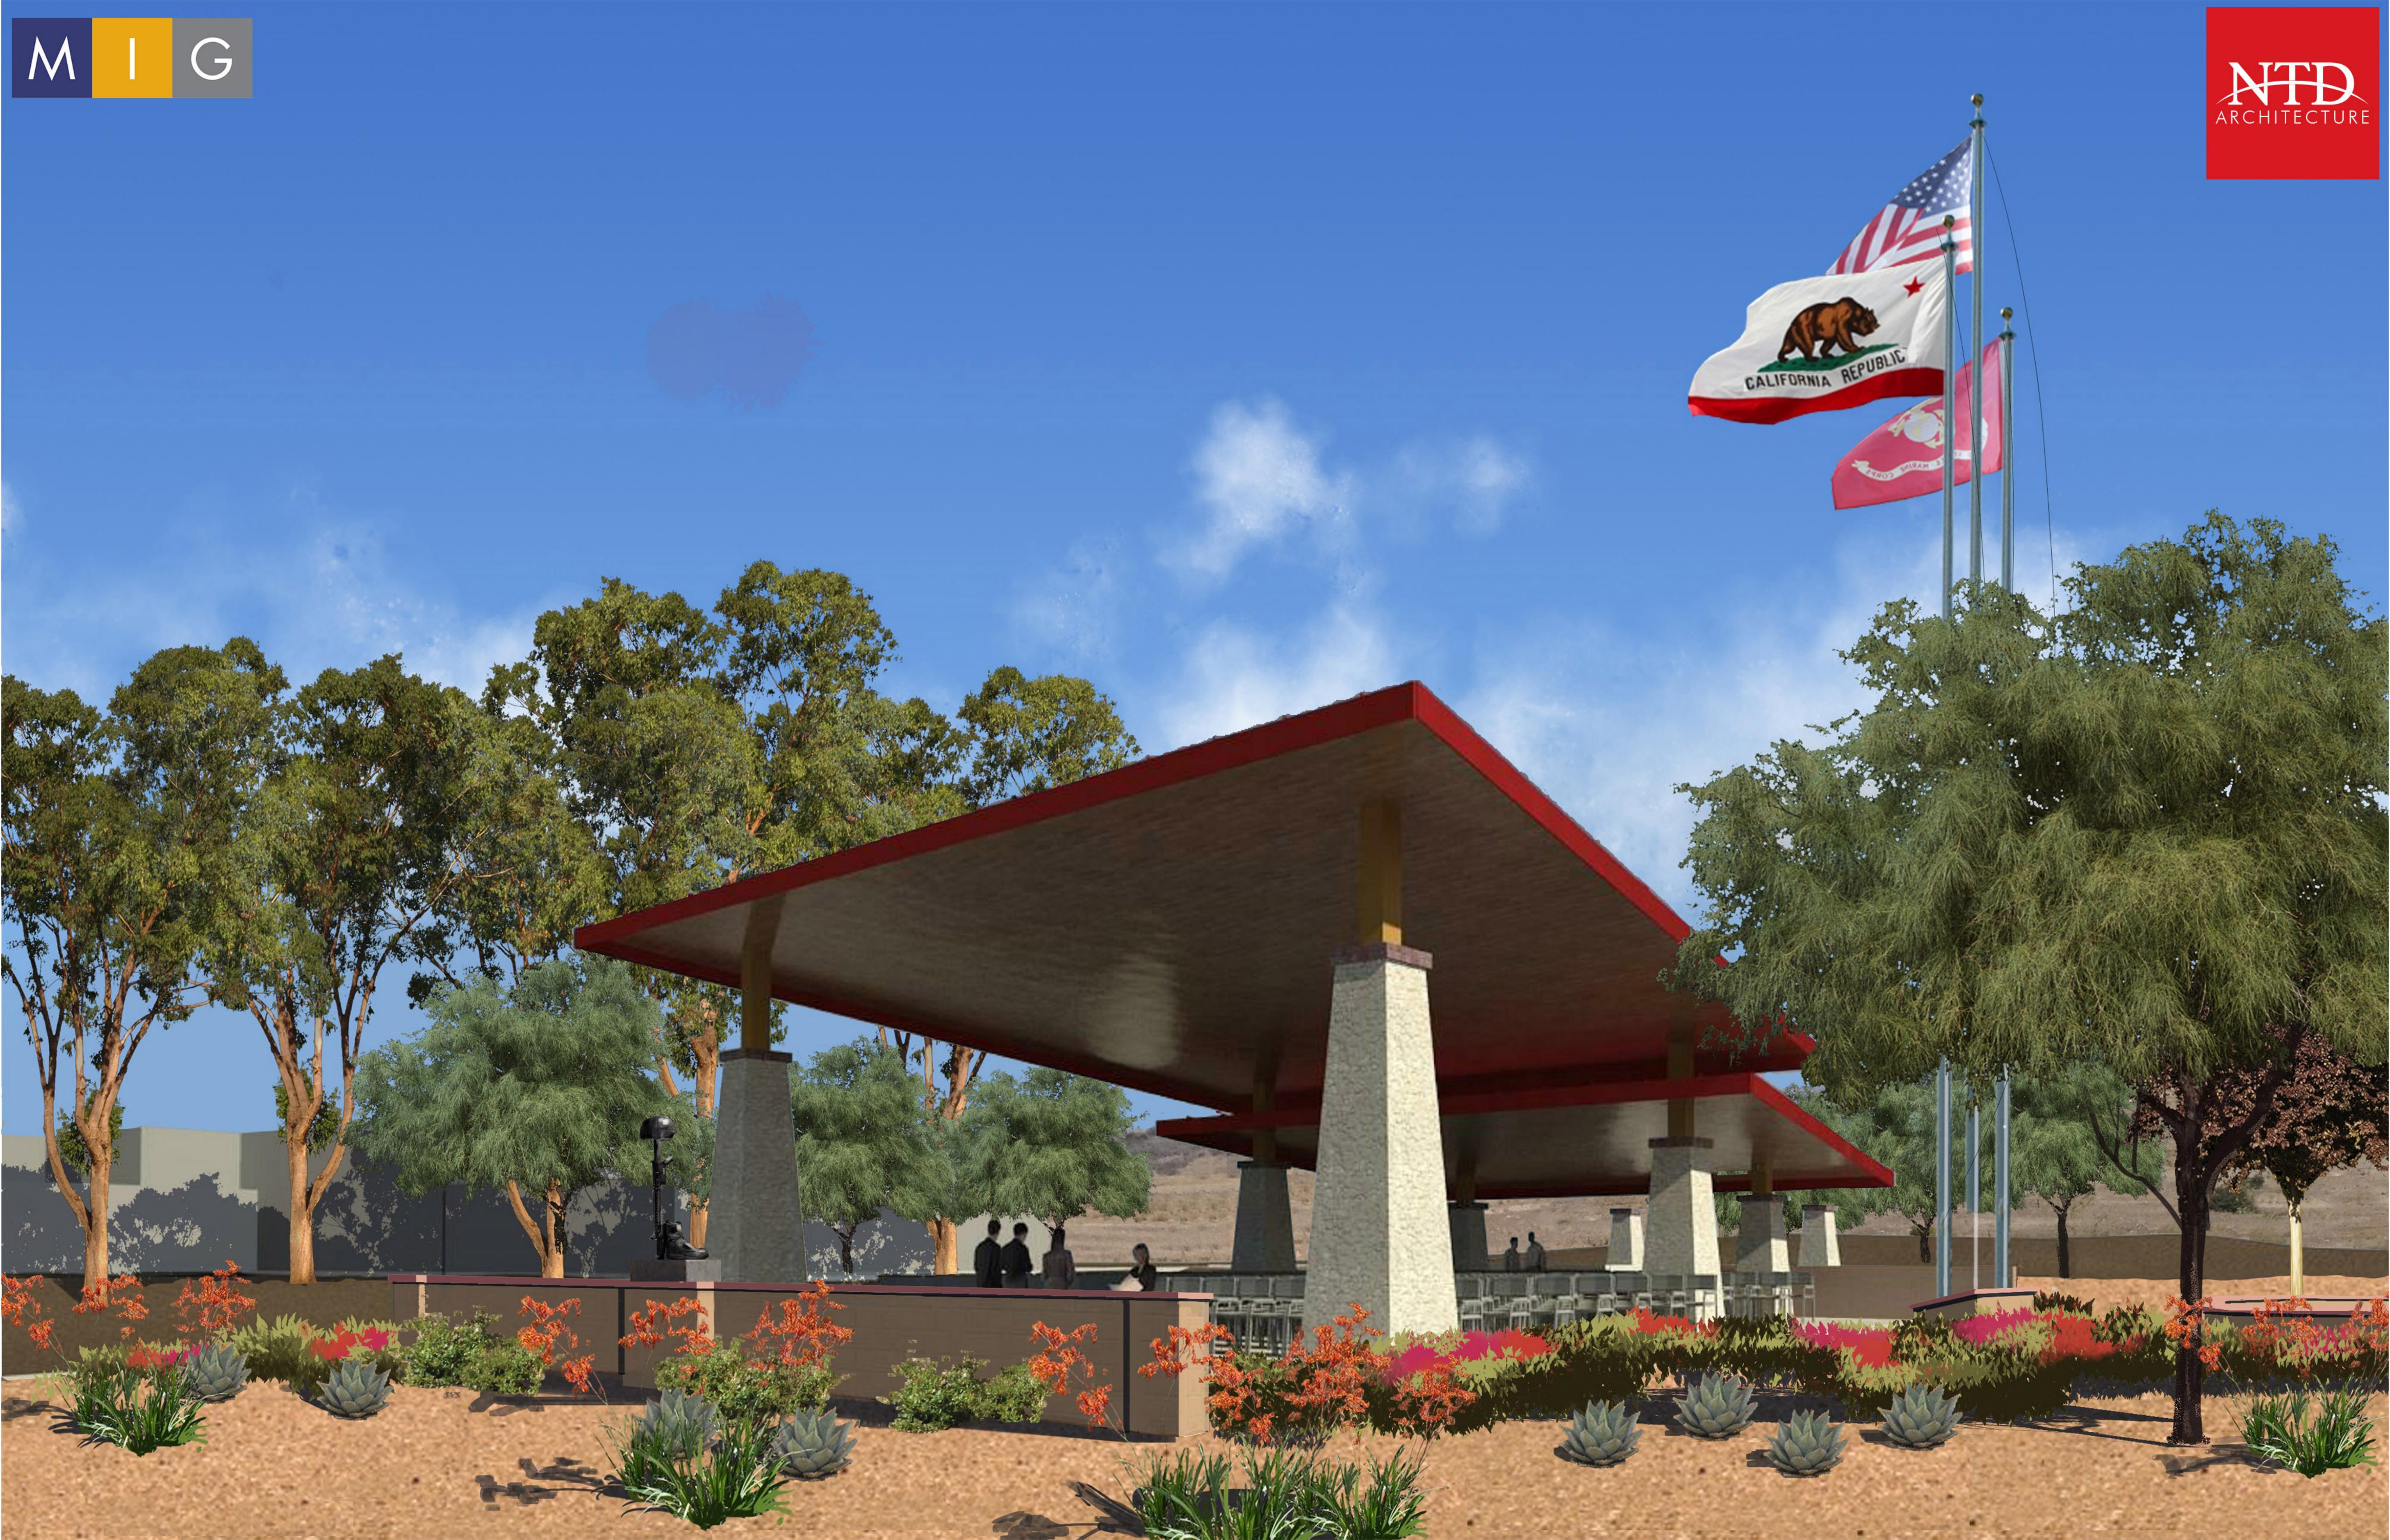

- 1. District Grant 386
- 2. Name of District Grant: Garden of Peace and Tranquility
- 3. Briefly describe the grant and list any changes that might have occurred
  - a. The original project envision expenditures of \$36,000.
  - b. The club was able to raise \$12,000.
  - c. As a result of this shortfall, a portion of the landscaping and seating will be completed later
- 4. Provide a brief (100 words or less) of lessons learned in implementing this grant and how this will improve future grant funded projects:
  - a. The process is fine.
  - b. The clubs need more training on how the process works.
- 5. How has your Club or community been impacted by this grant?
  - X Involvement of Rotarians in our Club in humanitarian grants has increased.
  - X Annual giving to the Rotary Foundation in our Club has increased.
  - X Club membership has increased.
  - X Our Club's awareness of the needs in our community has increased.

Year 2013-2014

**Bank Debit Date:** Rcpt Y/N ? 06/26/14 Request Date: Apr 23, 2014 Amount: \$5,700.00 Check Nr: ben-1020 Uncommon USA, Inc Payable To: TOM BATTLE Address: 1146 N Main St, Lombard, IL 60148 Approved: ROTARY PRESIDENT **Project Category:** District Grants - Memorial Garden VINCE HINOJOSA Flagpoles (3ea) + attachments Disbursed: **Expense Descrip:** ROTARY TREASURER **Community Benefit:** Remaining: Orig Budget: Avail: Reviewed (Committee Chair):