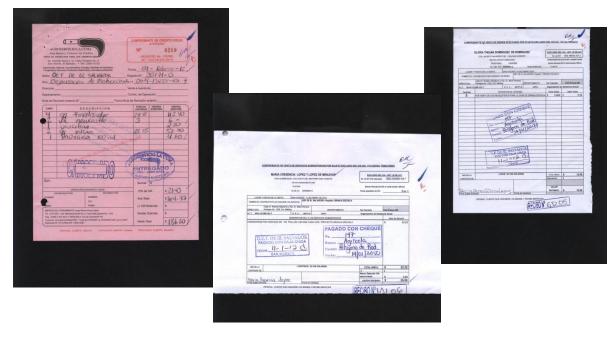

5.

6.

POLIGONO DE PRODUCCION AGROPECUARIA

CUENTA No. OPROPRISONO DE LOS ESPERADOS 2012

POLIGONES DESTRUCCIONES DE LOS ESPERADOS 2012

LA BARA DE CONCENTRA ESPERADOS AND ESPER

9.

#### Bank Statements & Expenses Receipts

8.

10.

11.

13.

| DLIGONO DE P             | RODUCCION AGROPECUARIA                                                         | CHEQUE SE                  |                       | 111       |
|--------------------------|--------------------------------------------------------------------------------|----------------------------|-----------------------|-----------|
| LUGAR Y FECHA            | SAN VICENTE, 31 DE MARZO DE 2012                                               | 1                          | US\$                  | ***478.5  |
| PAGUESE<br>A LA ORDEN DE | ANA BEATRIZ CHAVEZ DE PORTILLO                                                 |                            | del.                  | )         |
| LA SUMA DE:              | CUATROCIENTOS SETENTA Y OCHO S                                                 | 0/100 DÖLARES              | Softween .            |           |
| Id. y No. de parti       | da: 14099 EGR-6<br>Hipotecario                                                 | 40001                      |                       | 3 150     |
| CONCEPTO C               | DMPRA DE POLLOS DE ENGORDE, GRANZ<br>EGUN COF. Nº 0299                         | A , FINALIZADOR PARA LA AL | IMENTACION DE LO      | IS POLLOS |
|                          | CONCEPTO                                                                       | Parciales                  | Debe                  | Haber     |
|                          | STOS DE OPERACIÓN<br>STOS POR LA EJECUCIÓN TECNICA DE PROYEC                   | 108                        | 479.50                |           |
| 1010249 Ma               | teriales y suministros de capacitación                                         | 478.50                     |                       | 478.9     |
|                          | ECTIVO Y EQUIVALENTES DE EFECTIVO<br>ECTIVO EN BANCOS E INSTITUCIONES FINANCIE | nas .                      |                       | 476.50    |
| 1010002 Ba               | nco Hipotecario                                                                |                            |                       |           |
|                          | entas Contentes<br>F/ES-Club Rotario Proyecto Granja Escuela Cta Cto           | 478.50                     |                       |           |
| 10103020103 CE           | BOISTON                                                                        | WELL T                     | - 1                   | 1         |
|                          |                                                                                | TOTALES:                   | 40.50                 | 015       |
| 0                        |                                                                                |                            | 1 1 /                 |           |
| THE                      | Don'th _                                                                       | Syla 1-x 14                | RECORD NATION         | -         |
| HEOHO POR                | REVISADO POR                                                                   | nutoreziere POR            | MECHACONICI           | ME        |
|                          |                                                                                | 7                          |                       | - Income  |
|                          |                                                                                | / 12                       | AGROSE<br>"LA CL      | IMA"      |
|                          |                                                                                |                            | a. Avenida Norte y fi |           |
|                          |                                                                                | P                          | oniente, No.11, San   | Vicente   |
|                          |                                                                                |                            | Teléfono: 2393-5      | 733       |
|                          |                                                                                |                            |                       |           |
|                          |                                                                                |                            |                       |           |
|                          |                                                                                |                            |                       |           |
|                          |                                                                                |                            |                       |           |
|                          |                                                                                |                            |                       |           |
|                          |                                                                                |                            |                       |           |
|                          |                                                                                |                            |                       |           |
|                          |                                                                                |                            |                       |           |
|                          |                                                                                |                            |                       |           |