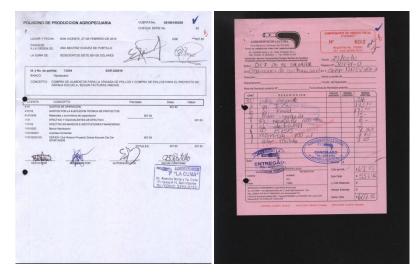

5.

6.

POLIGONO DE PRODUCCION AGROPECUARIA

CUENTA No. OPROPRISONO DE LOS ESPERADOS 2012

POLIGONES DESTRUCCIONES DE LOS ESPERADOS 2012

LA BARA DE CONCENTRA ESPERADOS AND ESPER

9.

#### Bank Statements & Expenses Receipts

8.

10.

11.

13.

| DLIGONO DE P             | RODUCCION AGROPECUARIA                                                         | CHEQUE SE                  |                       | 111       |
|--------------------------|--------------------------------------------------------------------------------|----------------------------|-----------------------|-----------|
| LUGAR Y FECHA            | SAN VICENTE, 31 DE MARZO DE 2012                                               | 1                          | US\$                  | ***478.5  |
| PAGUESE<br>A LA ORDEN DE | ANA BEATRIZ CHAVEZ DE PORTILLO                                                 |                            | del.                  | )         |
| LA SUMA DE:              | CUATROCIENTOS SETENTA Y OCHO S                                                 | 0/100 DÖLARES              | Softween .            |           |
| Id. y No. de parti       | da: 14099 EGR-6<br>Hipotecario                                                 | 40001                      |                       | 3 150     |
| CONCEPTO C               | DMPRA DE POLLOS DE ENGORDE, GRANZ<br>EGUN COF. Nº 0299                         | A , FINALIZADOR PARA LA AL | IMENTACION DE LO      | IS POLLOS |
|                          | CONCEPTO                                                                       | Parciales                  | Debe                  | Haber     |
|                          | STOS DE OPERACIÓN<br>STOS POR LA EJECUCIÓN TECNICA DE PROYEC                   | 108                        | 479.50                |           |
| 1010249 Ma               | teriales y suministros de capacitación                                         | 478.50                     |                       | 478.9     |
|                          | ECTIVO Y EQUIVALENTES DE EFECTIVO<br>ECTIVO EN BANCOS E INSTITUCIONES FINANCIE | nas .                      |                       | 476.50    |
| 1010002 Ba               | nco Hipotecario                                                                |                            |                       |           |
|                          | entas Contentes<br>F/ES-Club Rotario Proyecto Granja Escuela Cta Cto           | 478.50                     |                       |           |
| 10103020103 CE           | BOISTON                                                                        | WELL T                     | - 1                   | 1         |
|                          |                                                                                | TOTALES:                   | 40.50                 | 015       |
| 0                        |                                                                                |                            | 1 1 /                 |           |
| THE                      | Don'th _                                                                       | Syla 1-x 14                | RECORD NATION         | -         |
| HEOHO POR                | REVISADO POR                                                                   | nutoreziere POR            | MECHACONICI           | ME        |
|                          |                                                                                | 7                          |                       | - Income  |
|                          |                                                                                | / 12                       | AGROSE<br>"LA CL      | IMA"      |
|                          |                                                                                |                            | a. Avenida Norte y fi |           |
|                          |                                                                                | P                          | oniente, No.11, San   | Vicente   |
|                          |                                                                                |                            | Teléfono: 2393-5      | 733       |
|                          |                                                                                |                            |                       |           |
|                          |                                                                                |                            |                       |           |
|                          |                                                                                |                            |                       |           |
|                          |                                                                                |                            |                       |           |
|                          |                                                                                |                            |                       |           |
|                          |                                                                                |                            |                       |           |
|                          |                                                                                |                            |                       |           |
|                          |                                                                                |                            |                       |           |
|                          |                                                                                |                            |                       |           |