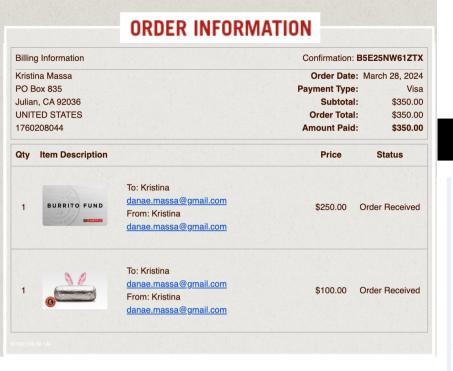

## **Funds Breakdown:**

- Gift cards to restaurants for future planned Meet Ups:
  - Panda Express: \$350.00
  - o Chipotle: \$350.00
  - Luna Grill: \$375.00
  - Walmart (drinks, utensils): \$80.00
- Visa Gift Cards for Speaker Compensation (with fees): \$325.80
- 2 Laptops for Students: \$608.93
- 1 lpad for Student: \$412.37

Total - \$2,502.10



## **CHIPOTLE**

## PANDA EXPRESS



Hi Kristina,

Thank you for your purchase from Panda Express. You'll be happy to know that your order has been processed. For your records, here are the details:

Your Order #CND6KT8JWU Purchase Date: 28 Mar 2024

To: Kristina From: Kristina

danae.massa@gmail.com

Delivery Date: 28 Mar 2024 Panda Express Gift Amount: \$350.00

Total Card Value: \$350.00

For your convenience we'll let you know when each Gift Card has been viewed.

This purchase was made with the credit card ending with:

**VISA0611** 

The charge will appear on your credit card statement as:

PANDAEXPRESS GC.

Have a question about your order? Click <a href="here">here</a> to access our customer support tools.

Panda Express Gift Card Team

#### **WALMART**

Order date: Thu, Mar 28,