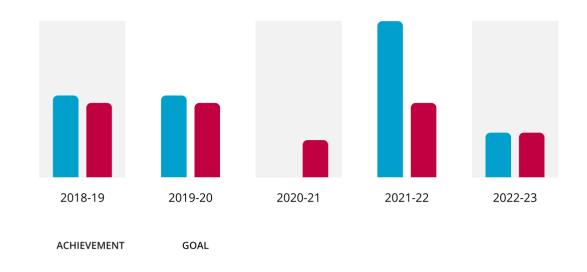

## District conference attendance

ACHIEVEMENT  $\checkmark$ 

GOAL

2

How many members will attend your district conference?

| YEAR    | ACHIEVEMENT |    | GOAL |
|---------|-------------|----|------|
| 2022-23 | -           | of | 2    |
| 2021-22 | 2           | of | 4    |
| 2020-21 | 5           | of | 5    |
| 2019-20 | 5           | of | 5    |
| 2018-19 | 7           | of | 7    |