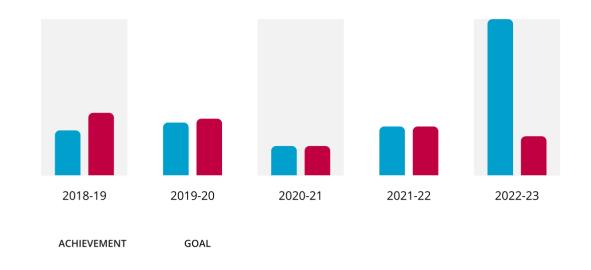

How many members will participate in club service activities during the Rotary year?

| YEAR    | ACHIEVEMENT |    | GOAL |
|---------|-------------|----|------|
| 2022-23 | 80          | of | 20   |
| 2021-22 | 25          | of | 25   |
| 2020-21 | 15          | of | 15   |
| 2019-20 | 27          | of | 29   |
| 2018-19 | 23          | of | 32   |