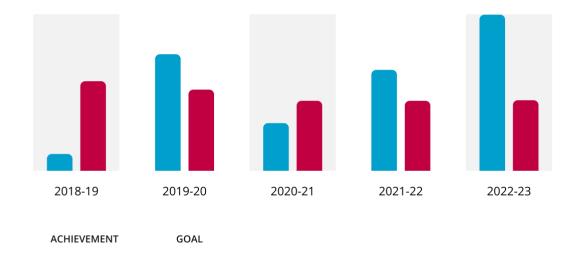

How many members will participate in club service activities during the Rotary year?

| YEAR    | ACHIEVEMENT |    | GOAL |
|---------|-------------|----|------|
| 2022-23 | 80          | of | 20   |
| 2021-22 | 25          | of | 25   |
| 2020-21 | 15          | of | 15   |
| 2019-20 | 27          | of | 29   |
| 2018-19 | 23          | of | 32   |