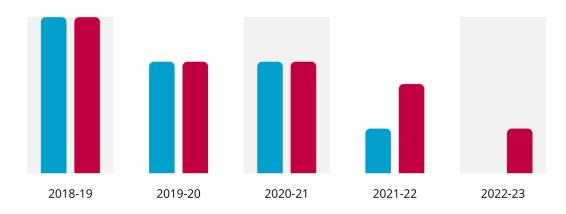

## District conference attendance

ACHIEVEMENT  $\checkmark$ 

GOAL

2

How many members will attend your district conference?

| YEAR    | ACHIEVEMENT |    | GOAL |
|---------|-------------|----|------|
| 2022-23 | -           | of | 2    |
| 2021-22 | 2           | of | 4    |
| 2020-21 | 5           | of | 5    |
| 2019-20 | 5           | of | 5    |
| 2018-19 | 7           | of | 7    |