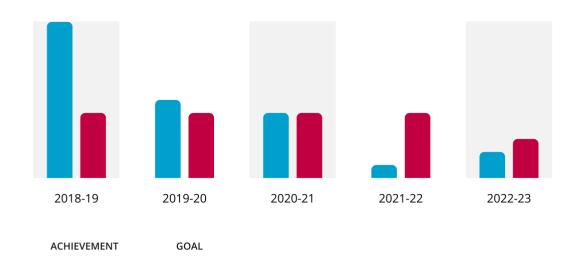

# New member sponsorship

**ACHIEVEMENT** 

GOAL

3

\_

How many members will sponsor a new club member during the Rotary year?

| YEAR    | ACHIEVEMENT |    | GOAL |
|---------|-------------|----|------|
| 2022-23 | 2           | of | 3    |
| 2021-22 | 1           | of | 5    |
| 2020-21 | 5           | of | 5    |
| 2019-20 | 6           | of | 5    |
| 2018-19 | 12          | of | 5    |