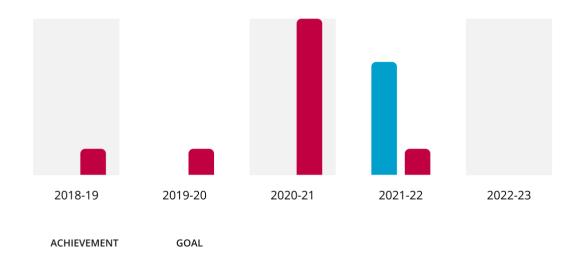

| YEAR    | ACHIEVEMENT |    | GOAL |
|---------|-------------|----|------|
| 2022-23 | -           | of | -    |
| 2021-22 | 434         | of | 100  |
| 2020-21 | 0           | of | 600  |
| 2019-20 | 0           | of | 100  |
| 2018-19 | 0           | of | 100  |