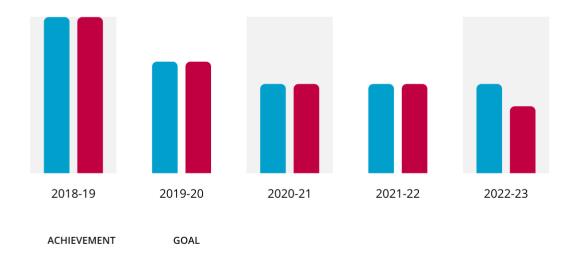

## District training participation

**ACHIEVEMENT** 

GOAL

4

How many of your club's leaders will attend a learning event to prepare for their role?

#### **Goal History**

| YEAR    | ACHIEVEMENT | GOAL |
|---------|-------------|------|
| 2022-23 | 4           | of 3 |
| 2021-22 | 4           | of 4 |
| 2020-21 | 4           | of 4 |
| 2019-20 | 5           | of 5 |
| 2018-19 | 7           | of 7 |