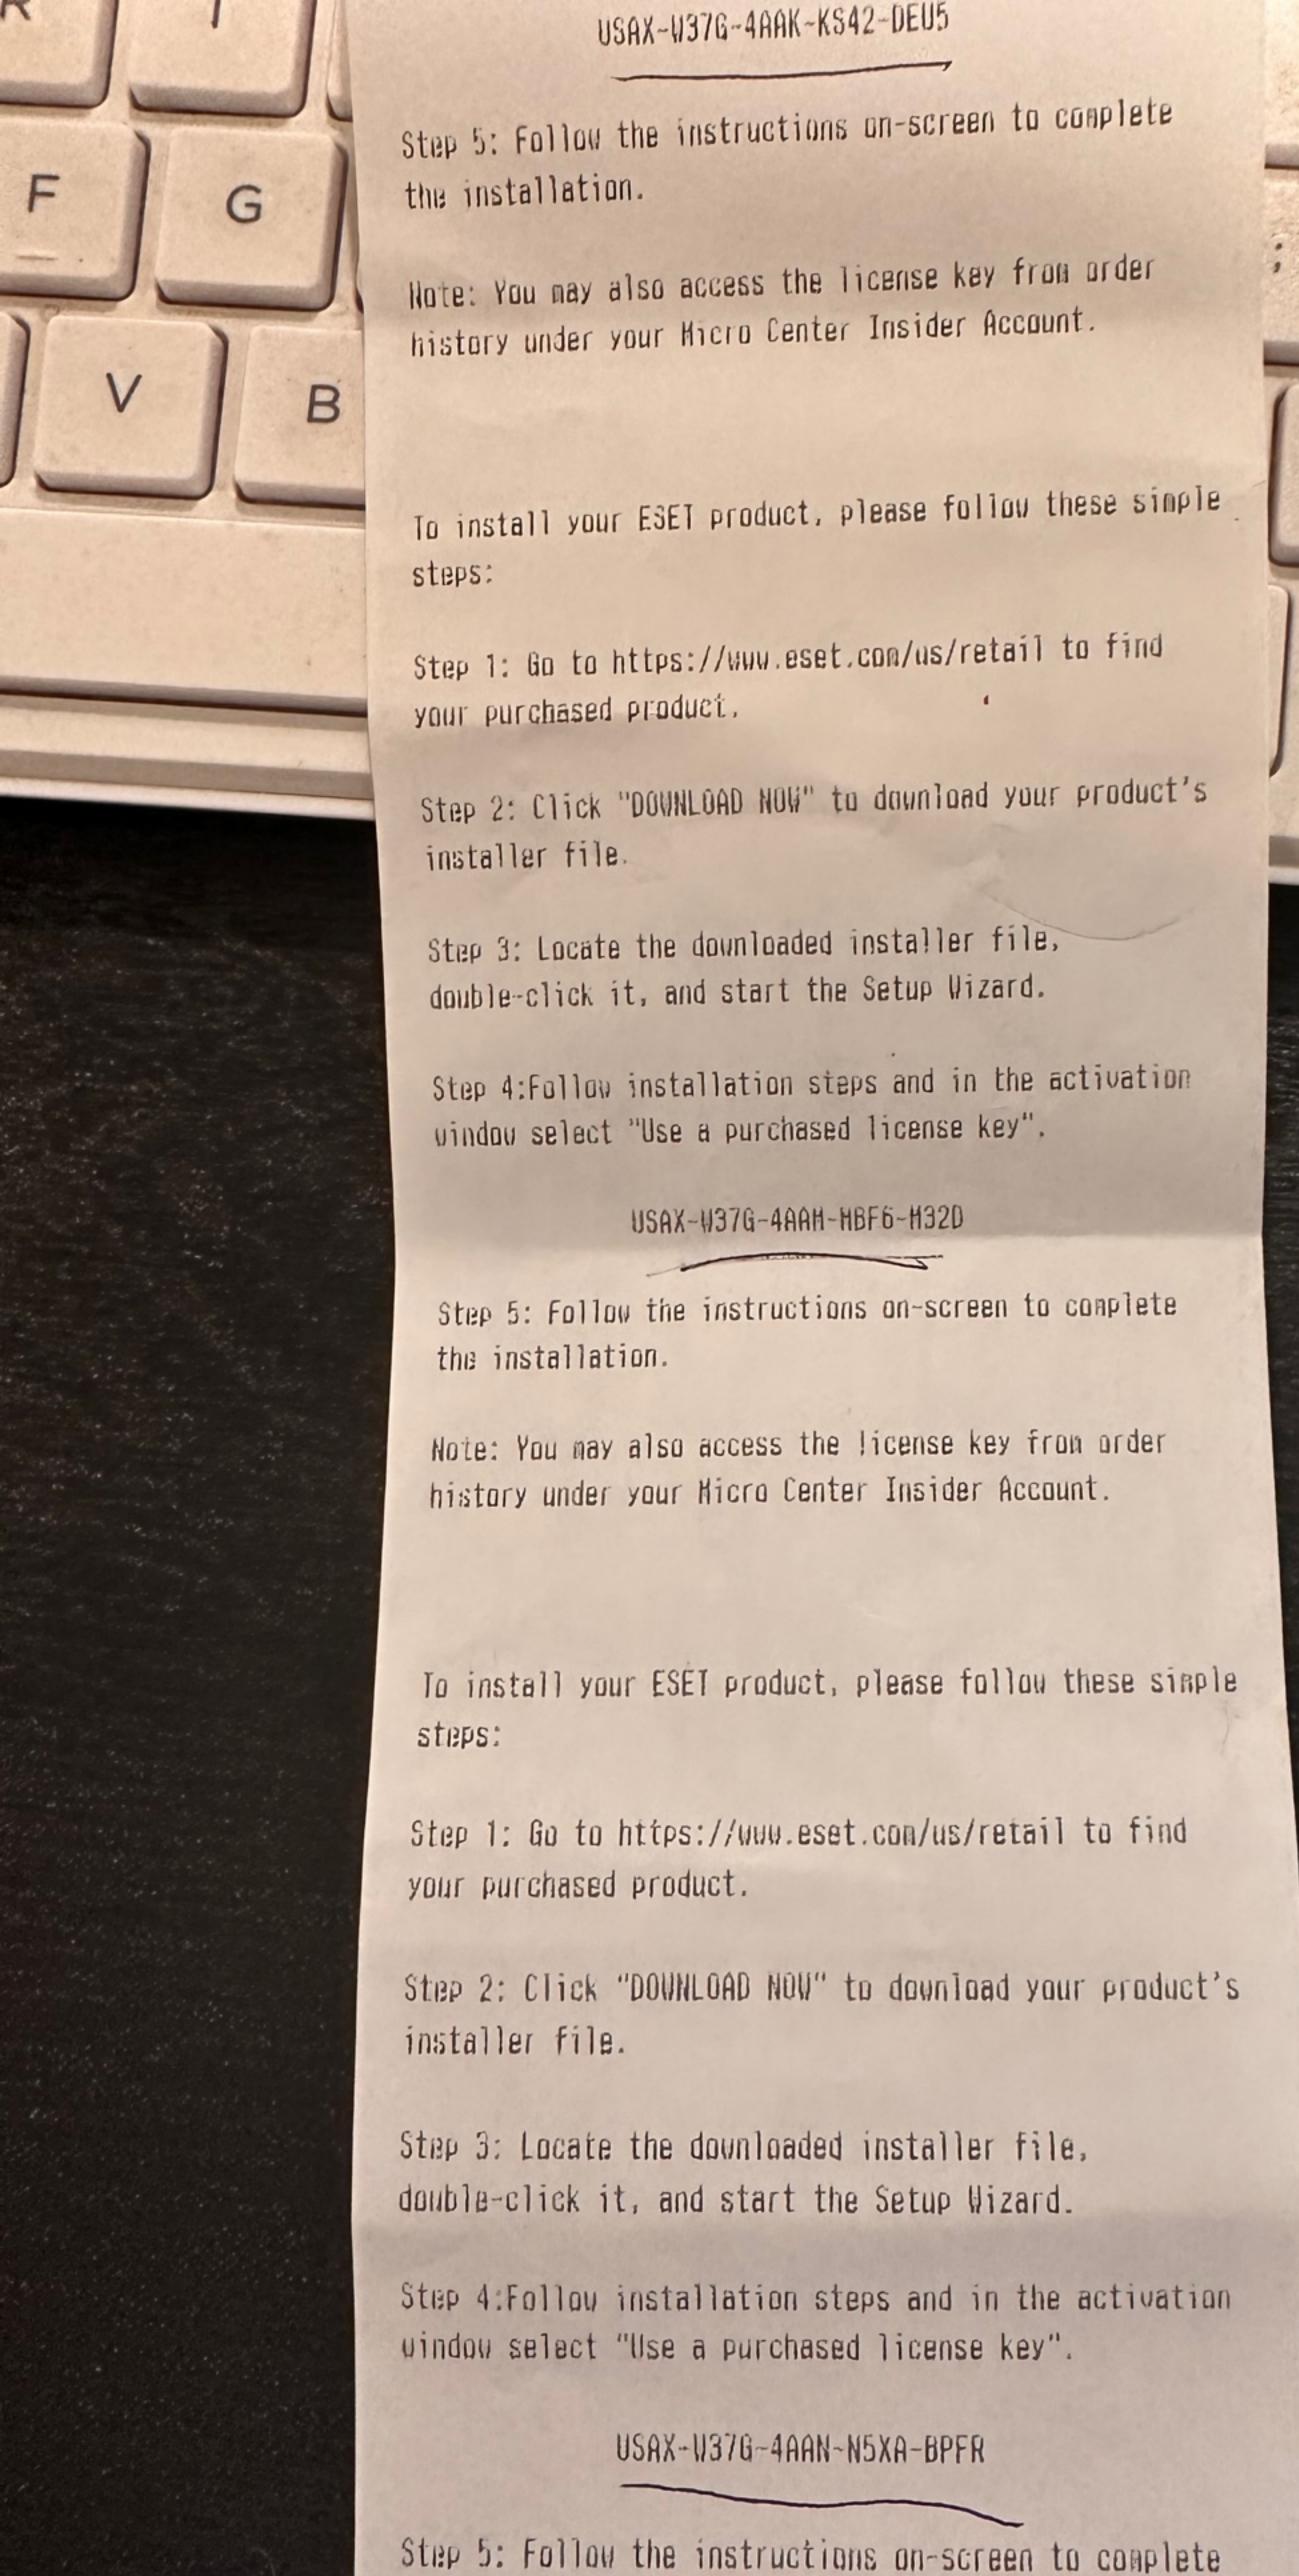

# NUMBER OF ITEMS PURCHASED: 19

To install your ESET product, please follow these simple steps:

Step 1: Go to https://www.eset.com/us/retail to find your purchased product.

Step 2: Click "DOWNLOAD NOW" to download your product's installer file.

Step 3: Locate the downloaded installer file, double-click it, and start the Setup Wizard.

Step 4:Follow installation steps and in the activation window select "Use a purchased license key".

### USAX-W37G-4AAJ-JAHA-NMJG

Step 5: Follow the instructions on-screen to complete the installation.

Note: You may also access the license key from order history under your Micro Center Insider Account.

To install your ESET product, please follow these simple steps:

Step 1: Go to https://www.eset.com/us/retail to find your purchased product.

Step 2: Click "DOWNLOAD NOW" to download your product's installer file.

Step 3: Locate the downloaded installer file, double-click it, and start the Setup Wizard.

Step 4:Follow installation steps and in the activation window select "Use a purchased license key".

USAX-W37G-4AAJ-JWXS-UA35

Step 5: Follow the instructions on-screen to complete the installation.

history under your Micro Center Insider Account. Mars and may area -To install your ESET product, please follow these simple steps: Stop 1: 40 to https://www.woot.com/oc/retail to find Step 2: Click "DOWNLOAD NOW" to download your product's installer file. Step 3: Locate the downloaded installer file, double-click it, and start the Setup Wizard. Step 4: Follow installation steps and in the activation window select "Use a purchased license key". USAX-W376-4AAK-KS42-DEU5 Step 5: Follow the instructions on-screen to complete the installation. Note: You may also access the license key from order history under your Micro Center Insider Account. To install your ESET product, please follow these simple Step 1: Go to https://www.eset.com/us/retail to find your purchased product. Step 2: Click "DOUNLOAD NOW" to download your product's installer file. Step 3: Locate the dounloaded installer file, double-click it, and start the Setup Wizard. Step 4: Follow installation steps and in the activation window select "Use a purchased license key". USAX-W37G-4AAH-H6F6-M32D Step 5: Follow the instructions on-screen to complete the installation. Note: You may also access the license key from order history under your Micro Center Insider Account. To install your ESET product, please follow these simple steps: Step 1: Go to https://www.eset.com/us/retail to find your purchased product. Step 2: Click "DOWNLOAD NOW" to download your product's installer file. Step 3: Locate the dounloaded installer file, double-click it, and start the Setup Wizard.