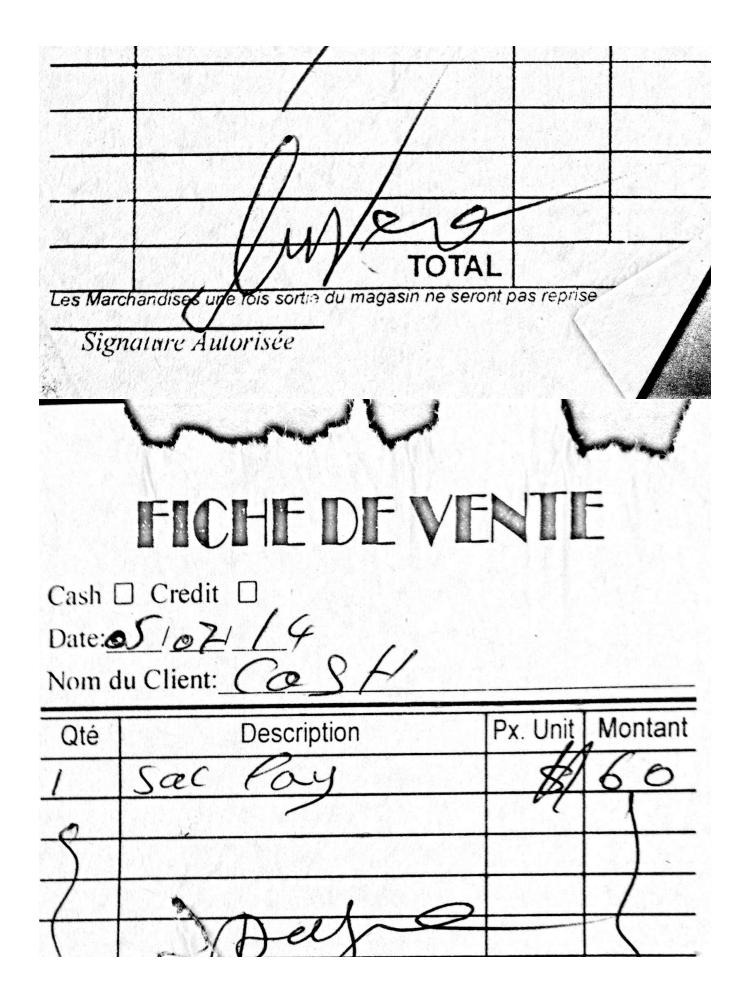

"Food 5" is a receipt for additional cooking staples in bulk. It is for \$762ht = 3810gdes = \$95.25 USD.

I will send additional scans of transportation expenses in an additional email. Please let me know if you have any questions! I apologize, as these are not all of the receipts, but were the ones I was able to find on short notice.

| Cash   | Chèque Crédit                      | 9 \$386          |
|--------|------------------------------------|------------------|
| Banque | signature du Client<br>FICHE DE VE | Signature<br>NTE |
|        | u Client                           | Cash 🗌 Crédit 🗌  |
| Qté    | Description<br>Mais Hil            | Px.Unit Montant  |
|        | - (                                | Ve-              |