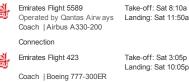

### This flight leaves on Tuesday, October 7 and arrives on Thursday, October 9

| De p | arture |
|------|--------|
| Tue, | Oct 7  |

| ľ | Emirates Flight 773                                                           | Take-off: Tue 1:30p<br>Landing: Wed 1:15a  | CPT: Cape Town Intl DXB: Dubai International | 9h 45m  |
|---|-------------------------------------------------------------------------------|--------------------------------------------|----------------------------------------------|---------|
|   | Coach   Boeing 777-300ER                                                      | <b>.</b>                                   |                                              |         |
|   | Connection                                                                    |                                            | DXB: Dubai, United Arab<br>Emirates          | 1h 40m  |
| ľ | Emirates Flight 420                                                           | Take-off: Wed 2:55a<br>Landing: Wed 5:35p  | DXB: Dubai International PER: Perth          | 10h 40m |
|   | Coach   Boeing 777-300ER                                                      |                                            |                                              |         |
|   | Connection                                                                    |                                            | PER: Perth, WA, Australia                    | 5h 35m  |
| ľ | Emirates Flight 5652<br>Operated by Qantas Airways<br>Coach   Airbus A330-200 | Take-off: Wed 11:10p<br>Landing: Thu 5:25a | PER: Perth<br>BNE: Brisbane                  | 4h 15m  |