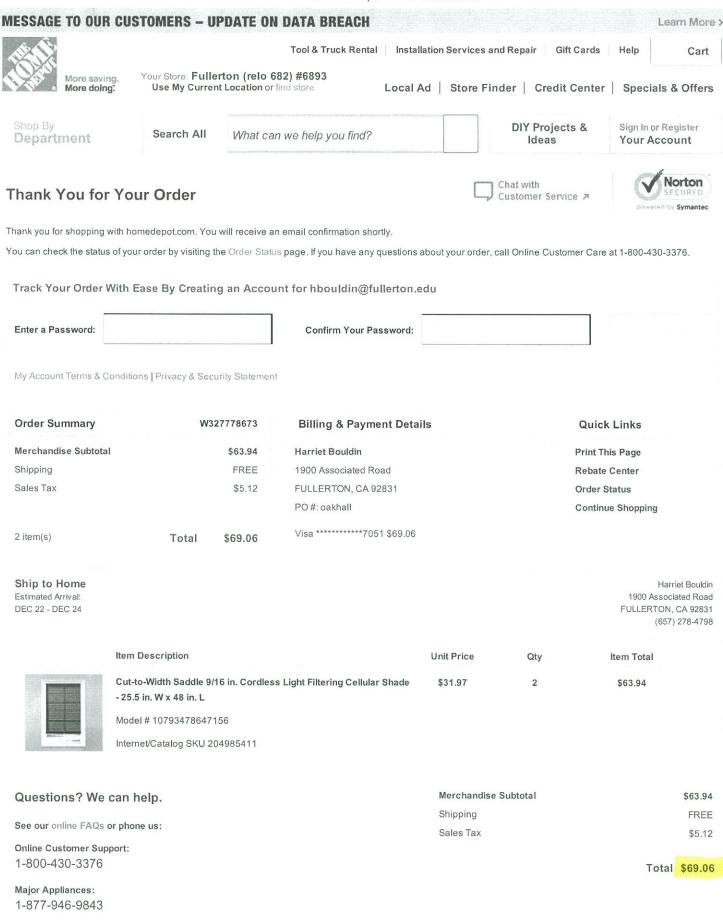

#### **Bouldin**, Harriet

From: Sent: To: Subject: Roth, Donna <droth@Exchange.FULLERTON.EDU> Thursday, October 30, 2014 12:22 PM 'hbouldin@fullerton.edu' FW: Order Received

FYI

From: HomeDepot@homedepot.com [mailto:HomeDepot@homedepot.com] Sent: Thursday, October 30, 2014 11:35 AM To: droth@fullerton.edu Subject: Order Received

> Please keep this email for your records. Please add <u>HomeDepot@homedepot.com</u> to your address book. Learn how.

> > Oct 30, 2014 2:34:01 PM EDT

Number: Order Date:

More saving. More doing.

Order Received

Shipping:

\$65.00

| APPLIANCES      | BATH    | LIGHTING | FANS    | FLOORING   | OUTDOORS | TOOLS & I | HARDWARE |
|-----------------|---------|----------|---------|------------|----------|-----------|----------|
| 😚 FREE SI       | HIPPING | • + 4    | FREE IN | STORE PICK | (UP +    | 🛠 FREE R  | ETURNS"  |
| Order<br>Number | W3133   | 43725    |         |            |          |           |          |

Dear Donna Roth,

Thank you for shopping with **homedepot.com**. We have received your order shown below and will begin processing it shortly. You will receive a final order confirmation email when processing has been completed.

| Qty<br>Ordered | Internet #                         | Product Description                                                         | Unit<br>Price                      | Amount              |
|----------------|------------------------------------|-----------------------------------------------------------------------------|------------------------------------|---------------------|
| 50             | 100595258                          | 12 in. x 36 in. Ashlar Resilient Vinyl Tile Flooring (24 sq. ft. /<br>case) | \$52.56                            | \$2628.00           |
|                | ldress: Donna F<br>ethod: Curbside | toth 1900 Associated Rd FULLERTON CA 92831 US<br>Shipping                   |                                    |                     |
|                |                                    |                                                                             | Subtotal:<br>Promotional Discount: | \$2628.00<br>\$0.00 |