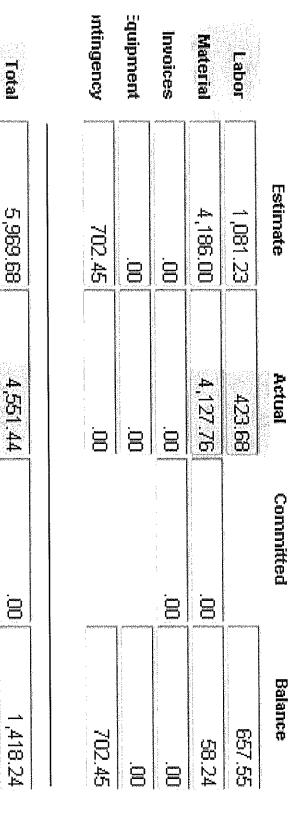

#### Financial Report – Be sure that Income equals Expenditures!

| 7. Income                                                         | Amount               |         |
|-------------------------------------------------------------------|----------------------|---------|
| <ol> <li>District Grant funds approved by the District</li> </ol> |                      | \$3,500 |
| 2. Club contribution                                              |                      | \$3,500 |
| 3. Other funding (specify)                                        |                      | \$0     |
|                                                                   | Total Project Income | \$7,000 |

#### 8. Expenditures - please be specific and add lines as needed - receipts must be attached

| 1. Please See Attached |                            |         |
|------------------------|----------------------------|---------|
| 2.                     |                            |         |
| 3.                     |                            |         |
| 4.                     |                            |         |
| 5.                     |                            |         |
| 6.                     |                            |         |
|                        | Total Project Expenditures | \$7,000 |

#### Oak Hall Expenses Fullerton Sunrise Rotary Grant

| Sunrise Rotary Grant Received                                              | \$<br>7,000.00 |
|----------------------------------------------------------------------------|----------------|
| Grant Expense Detail:                                                      |                |
| Flooring                                                                   | \$<br>2,903.24 |
| Flooring Supplies                                                          | \$<br>62.29    |
| Paint and supplies for painting walls                                      | \$<br>277.35   |
| Floor patch                                                                | \$<br>20.53    |
| Snacks                                                                     | \$<br>13.02    |
| Lunch                                                                      | \$<br>30.20    |
| Adhesive for Wall Base                                                     | \$<br>32.25    |
| Wall Base                                                                  | \$<br>236.58   |
| Window Blinds for Doors                                                    | \$<br>69.06    |
| Threshold installation at two doorways                                     | \$<br>250.00   |
| Materials and labor to install 19 energy efficient ceiling fixtures/lights | \$<br>3,105.48 |
| Total Expenses                                                             | \$<br>7,000.00 |