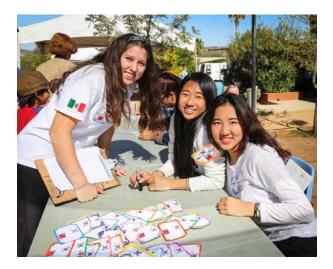

**2.** How many Rotarians participated in the project? More than 60 Rotarians, Rotaractors and Youth Exchange students (Italy, France, Brazil, Germany) from Irvine, Manteca, and Ensenada took part in the project.

**3. What did they do? Please give at least two examples.** Rotarians selected the school venue for the clinics, arranged for the dental professionals, checked in children, provided vision exams, worked with the dentists, directed patients, kept records, distributed surplus clothing collected by Ensenada Rotarians.