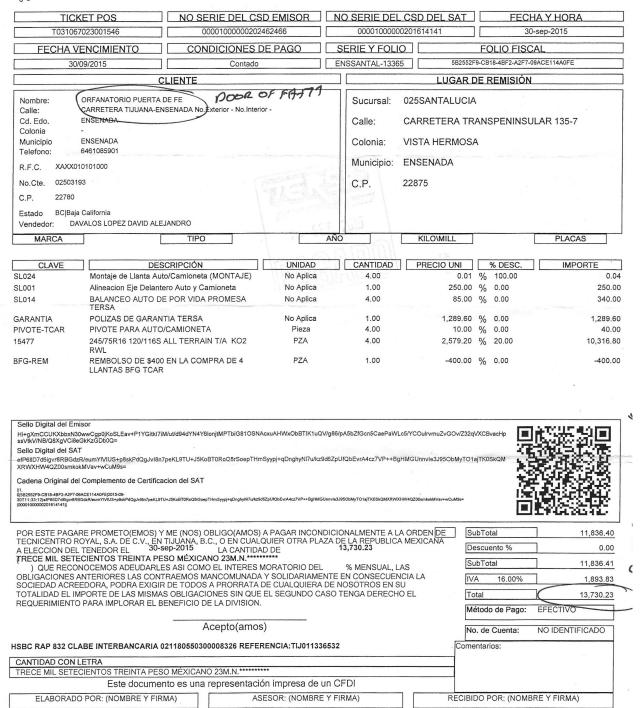

## This is the receipt for the third set of van tires for Door of Faith Orphanage.

the exchange rate changes a lot but at the time the dollar cost for these tires was \$817.00