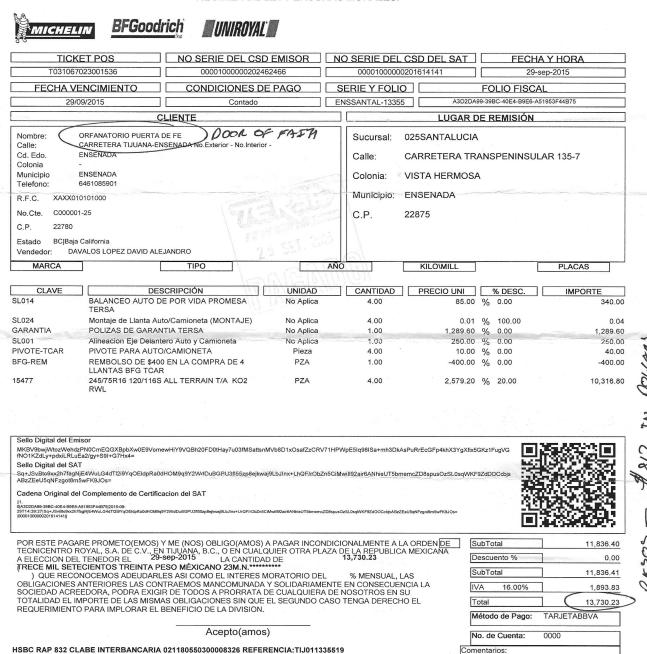

### This is the receipt for the second set of van tires for Door of Faith Orphanage.

ASESOR: (NOMBRE Y FIRMA)
DAVALOS LOPEZ DAVID ALEJANDRO

Este documento es una representación impresa de un CFDI

TRECE MIL SETECIENTOS TREINTA PESO MÉXICANO 23M.N.\*\*\*\*\*\*\*

the exchange rate changes a lot but at the time the dollar cost for these tires was \$817.00