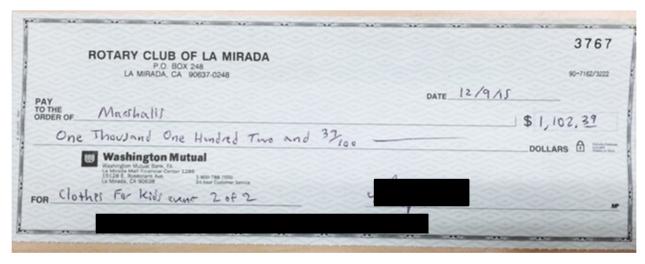

## **Check Payments for Marshalls Department Store for Eileen Wade "Clothes for Kids" Shopping Event**

| FOR Clother For kill Event 1 of 2.                                                                                                                                                         | / // / / / / / / / / / / / / / / / / / / |              |
|--------------------------------------------------------------------------------------------------------------------------------------------------------------------------------------------|------------------------------------------|--------------|
| Washington Must Spare, (A. La Missia Masi Financia Center 1285 15:12 E. Resources Aux. J. Neur Costoner Service J. Neur Costoner Service J. Neur Costoner Service J. Neur Costoner Service |                                          |              |
| Washington Mutual                                                                                                                                                                          | ,,,                                      | DOLLARS 🗎 🚞  |
| Five Thousand Eight Hundred Forty Three and &                                                                                                                                              | 84,00                                    |              |
| TO THE ORDER OF Marshalls                                                                                                                                                                  |                                          | \$ 5,843,86  |
| PAY                                                                                                                                                                                        | DATE 12/9                                | 115          |
| P.O. BOX 248 LA MIRADA, CA 90637-0248                                                                                                                                                      |                                          | 90-7162/3222 |
|                                                                                                                                                                                            |                                          | 3766         |