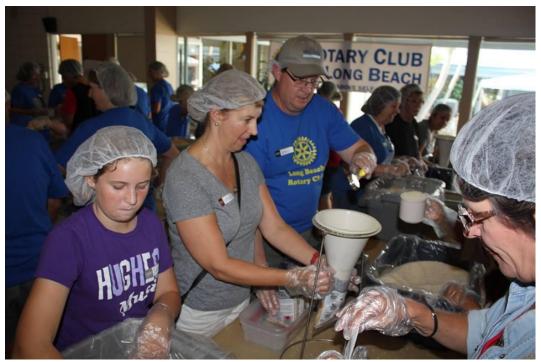

Those who participated in our Stop Hunger Now project have the satisfaction of knowing that 35,970 hungry people will be fed from their afternoon's efforts.

One of our goals was to involve family members in service, so that they would understand what they as individuals can do to help, and what it feels like to put service above self. We accomplished that in spades, with a large turnout of kids. As you can see from the pictures, they enjoyed themselves immensely and were exceptionally involved in the packaging effort.

## And some pictures from the Stop Hunger Now packaging event:

Three generations work side-by-side on the packaging assembly line

Scouts and Rotarian Family Members Enjoyed Packaging Up Meals

Filled Packets are Carried to the Sealing Station