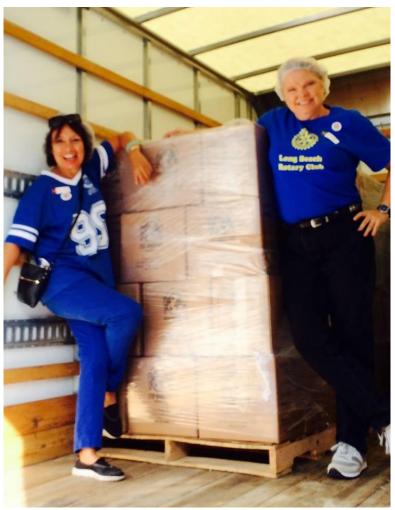

**Every 1000th Meal Merited a Gong Ring. We Bang the Gong 35 Times!** 

The Cub Scouts Invented a New Way to Transport the Sealed Packages--Throw Them!

Some of the 35,970 Finished Meals, Packaged and on the Truck