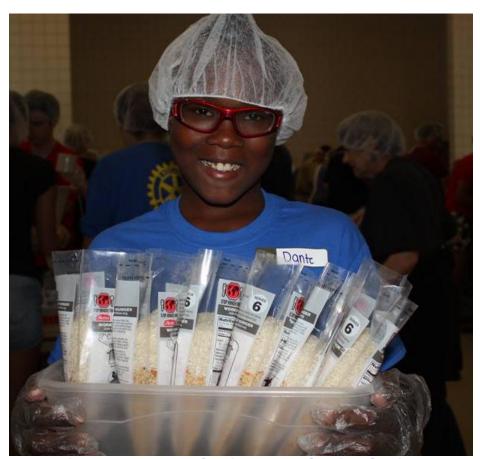

## And some pictures from the Stop Hunger Now packaging event:

Three generations work side-by-side on the packaging assembly line

Scouts and Rotarian Family Members Enjoyed Packaging Up Meals

Filled Packets are Carried to the Sealing Station

**Every 1000th Meal Merited a Gong Ring. We Bang the Gong 35 Times!** 

The Cub Scouts Invented a New Way to Transport the Sealed Packages--Throw Them!

Some of the 35,970 Finished Meals, Packaged and on the Truck