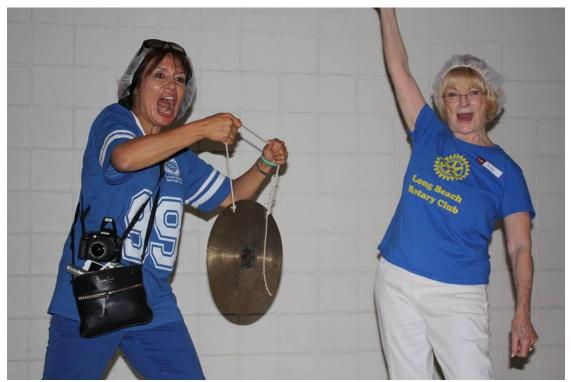

**Every 1000th Meal Merited a Gong Ring. We Bang the Gong 35 Times!** 

The Cub Scouts Invented a New Way to Transport the Sealed Packages--Throw Them!

Some of the 35,970 Finished Meals, Packaged and on the Truck