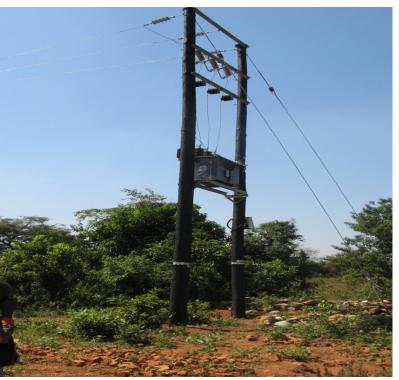

### COMMUNITY DEVELOPMENT

Site for maize mill

Transformer on site

### WATER AND IRRIGATION

- The team visited the site and people where very busy excavating the valley Dam.
- This is to inform the members that the power line and transformer are on site.