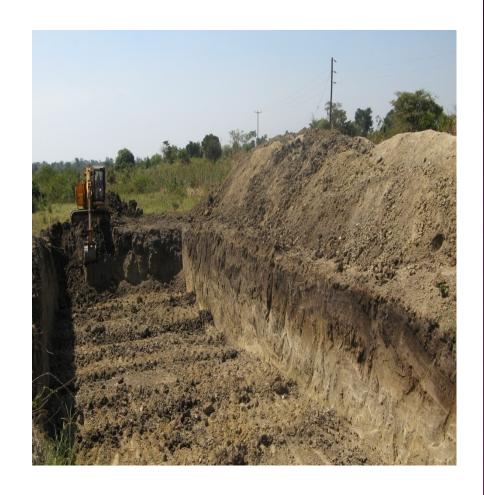

### WATER AND IRRIGATION

- The team visited the site and people where very busy excavating the valley Dam.
- This is to inform the members that the power line and transformer are on site.

## EXCAVATING OF VALLEY DAMS