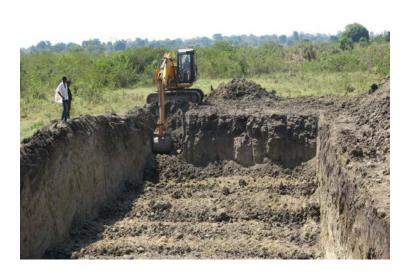

### WATER AND IRRIGATION

- The team visited the site and people where very busy excavating the valley Dam.
- This is to inform the members that the power line and transformer are on site.

## EXCAVATING OF VALLEY DAMS