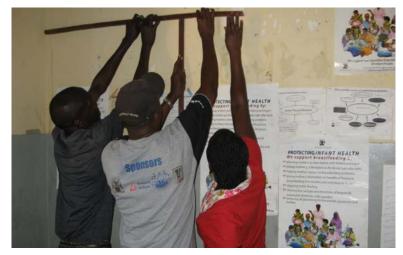

#### REPORT FOR NKONDO ADOPT A VILLAGE

BY

PRESIDENT MUBIRU FRED &

RTN TEZIKYABBIRI JESSICA

# SUB -COMMITTES NKONDO PROJECT:

- 1. Water and Irrigation PAG Ssebowa Frank
- 2. Education Rtn Kimbugwe Natalie
- 3. Community Development Rtn Bampeera Harriet
- 4. Revolving Loan/Micro Credit Rtn Byenkya Eric
- 5. Health Rtn Tezikyabbiri Jessica

### HEALTH COMPONENT

 Re-Opening of unit at the level of Health centre II in 2011.

#### Services

Treatment of minor illness, Maternal Child Health, outreaches, Prevention and control of Sexually transmitted infections such as HIV.



# NKONDO HEALTH CENTRE II BEFORE





# HEALTH UNIT



MEASUREMENTS LEAD BY PRESIDENT



PREZ OBSERVING THE CARENTER

# FACE UPLIFING AND FITTING OF CLINIC





### ACTIVITIES PERFORMED



 Delivering of medical equipment such as Mattresses and Beddings, Examination couch, Mega Phones Drip Stands, Weighing scale.

### RECORDING AND HANDING OVER





# EXAMINATION COUCH AND RESTING BED



**Examination Couch** 



Resting bed well made

# MEDICAL EQUIPMENT FOR HEALTH CENTRE





#### COMMUNITY DEVELOPMENT



- Delivered a complete Maize Mill machine.
- Inspected the Building where the Maize Mill is going to installed, its not complete and there where no windows.

### COMMUNITY DEVELOPMENT



Off loading components of maize mill



Site for maize mill

### COMMUNITY DEVELOPMENT



Site for maize mill



Transformer on site

### WATER AND IRRIG