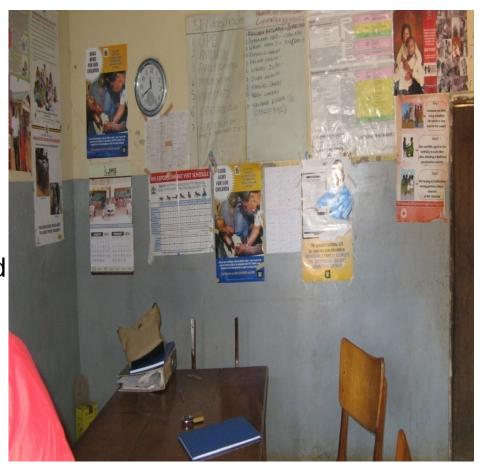

#### REPORT FOR NKONDO ADOPT A VILLAGE

BY

PRESIDENT MUBIRU FRED &

RTN TEZIKYABBIRI JESSICA

# SUB -COMMITTES NKONDO PROJECT:

- 1. Water and Irrigation PAG Ssebowa Frank
- 2. Education Rtn Kimbugwe Natalie
- 3. Community Development Rtn Bampeera Harriet
- 4. Revolving Loan/Micro Credit Rtn Byenkya Eric
- 5. Health Rtn Tezikyabbiri Jessica

### HEALTH COMPONENT

 Re-Opening of unit at the level of Health centre II in 2011.

#### Services

Treatment of minor illness, Maternal Child Health, outreaches, Prevention and control of Sexually transmitted infections such as HIV.



# NKONDO HEALTH CENTRE II BEFORE





# HEALTH UNIT



MEASUREMENTS LEAD BY PRESIDENT



PREZ OBSERVING THE CARENTER

# FACE UPLIFING AND FITTING OF CLINIC





### ACTIVITIES PERFORMED



 Delivering of medical equipment such as Mattresses and Beddings, Examination couch, Mega Phones Drip Stands, Weighing scale.

### RECORDING AND HANDING OVER





# EXAMINATION COUCH AND RESTING BED



**Examination Couch** 



Resting bed well made

# MEDICAL EQUIPMENT FOR HEALTH CENTRE





#### COMMUNITY DEVELOPMENT



- Delivered a complete Maize Mill machine.
- Inspected the Building where the Maize Mill is going to installed, its not complete and there where no windows.

### COMMUNITY DEVELOPMENT



Off loading components of maize mill



Site for maize mill

### COMMUNITY DEVELOPMENT



Site for