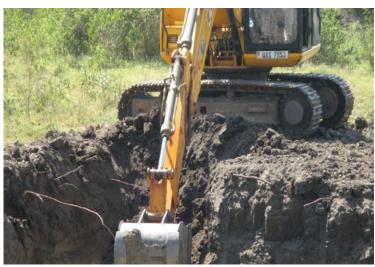

### WATER AND IRRIGATION

- The team visited the site and people where very busy excavating the valley Dam.
- This is to inform the members that the power line and transformer are on site.

## EXCAVATING OF VALLEY DAMS