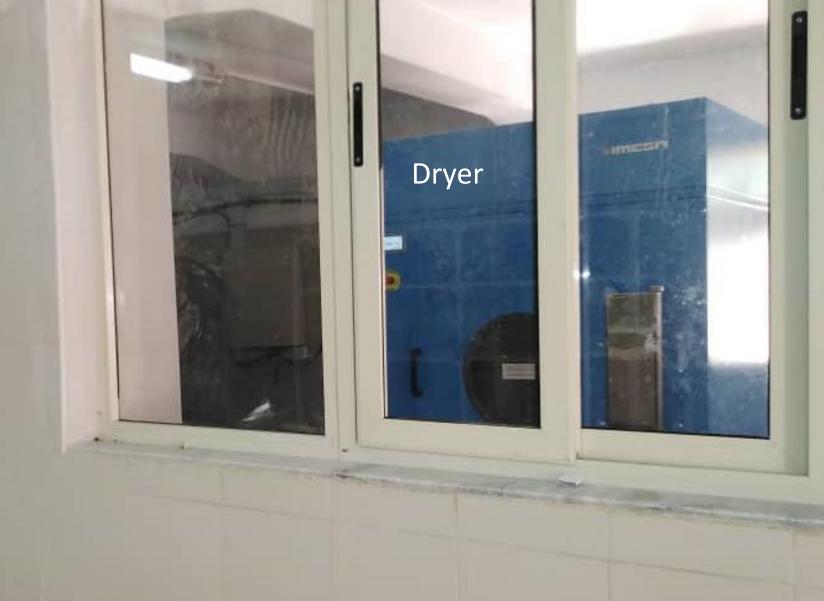

## Dryer Arrives In Gondar

Problem: Washer would not fit through the door to the Laundry Room The door needed to be reconstructed

# **Completed Facility**