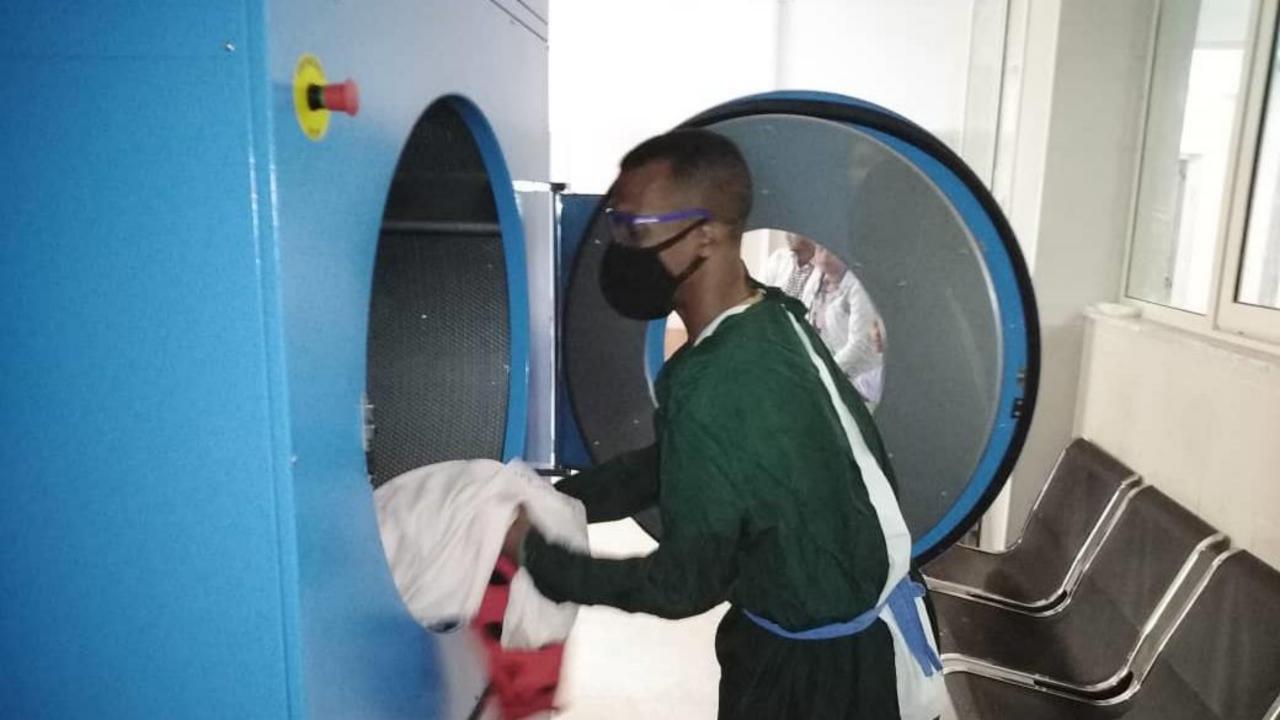

## Sliding Windows Connecting Laundry and Sterilization rooms.

Training: Laundry Technicians in use of the Washer and Dryer

Training: Biomedical Technicians in Maintenance and Repair of Washer, Dryer, Autoclave and Water Softener

Biomedical Technician Receive Hands on Training