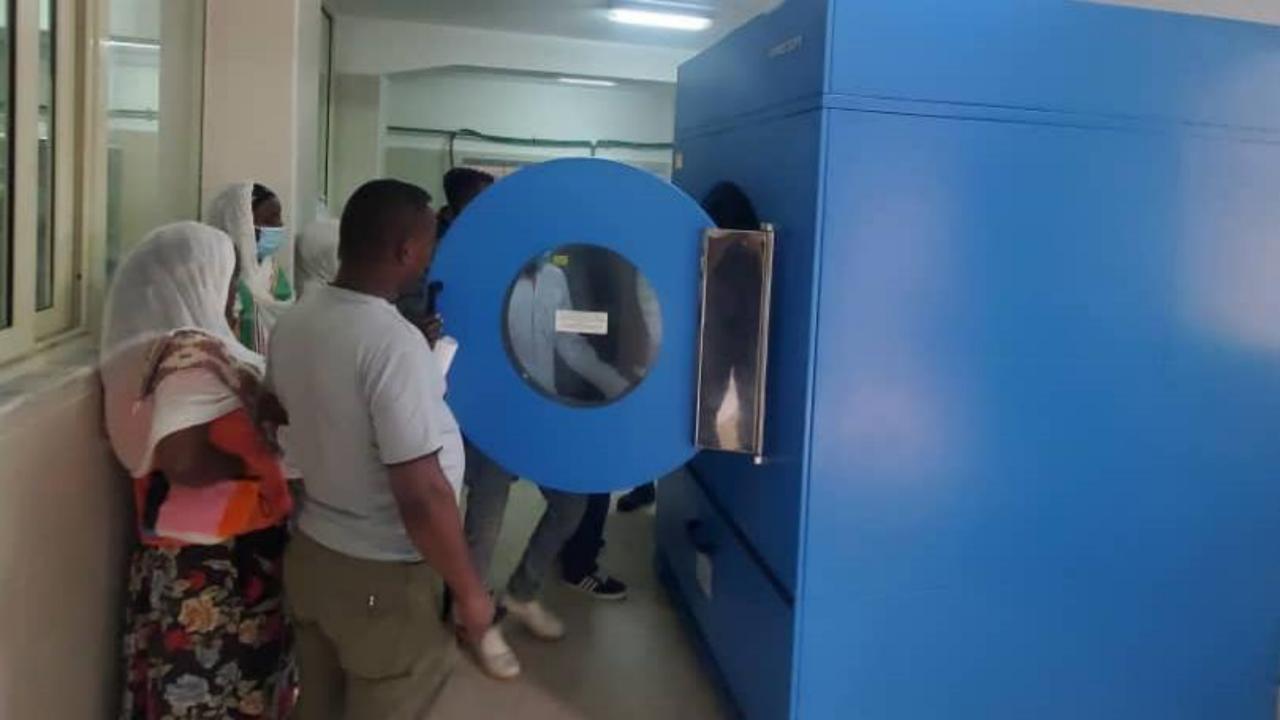

## Sliding Windows Connecting Laundry and Sterilization rooms.

Training: Laundry Technicians in use of the Washer and Dryer

Training: Biomedical Technicians in Maintenance and Repair of Washer, Dryer, Autoclave and Water Softener

Biomedical Technician Receive Hands on Training