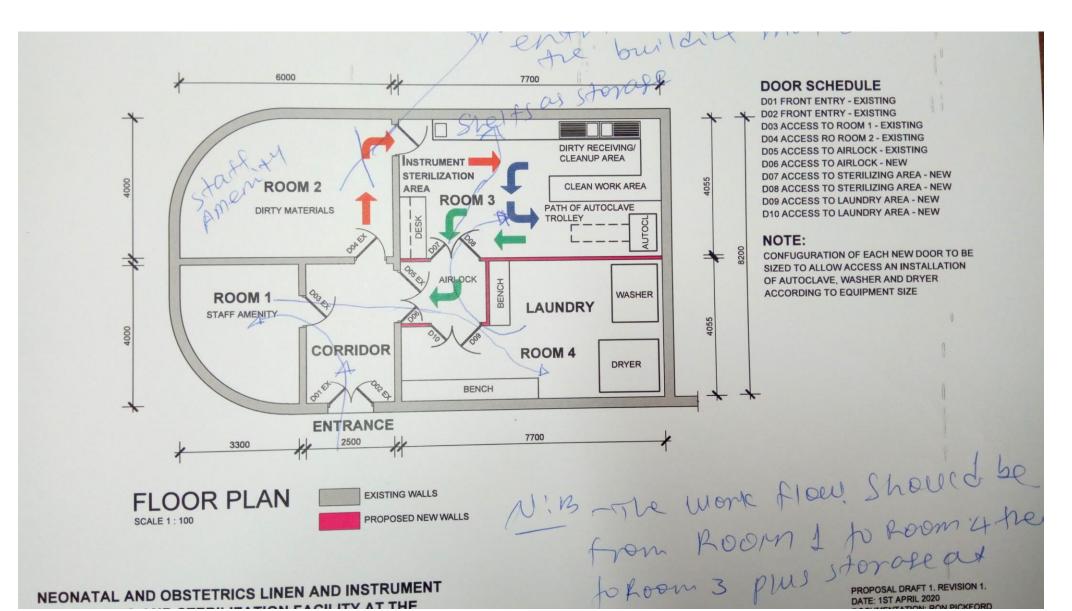

## Plans for the Facility

North The Plans started with a hand 6 proventer drawn existing floorplan Extro Moom 2 7.7-meter This hoon is the main Roon where the floor of the the mas would diff whe wont ou! East -entronce pre machines. Je pre main hos minibe 5 Sextration installed 5 mest Condur 7.7-meter 1 0

#### Many Zoom meetings were held with stakeholders to develop a floorplan

#### Workflow was determined and plans were finalized