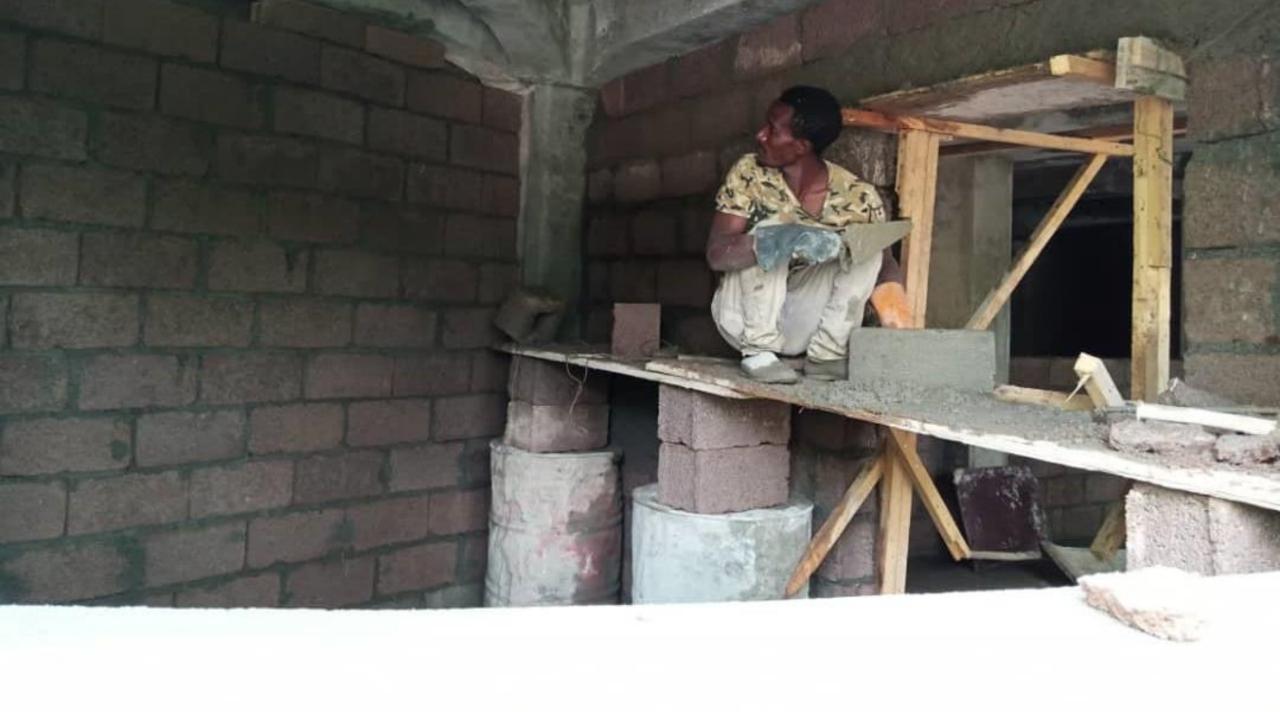

d Babies

GG2094220

# Getting Started: Renovation of Existing Space

Entrance to an area under the Obstetric Operating Room that was chosen for the new facility

Three separate rooms were transformed into four.

Some rooms had been used for storage

#### Another room had been used as a conference room

## Plans for the Facility

North The Plans started with a hand 6 proventer drawn existing floorplan Extro Moom 2 7.7-meter This hoon is the main Roon where the floor of the the mas would diff whe wont ou! East -entronce pre machines. Je pre main hos minibe 5 Sextration installed 5 mest Condur 7.7-meter 1 0

#### Many Zoom meetings were held with stakeholders to develop a floorplan



#### Workflow was determined and plans were finalized



## Demolition















### Construction

























































# **Completing Construction**









# Ordering and Delivery of Equipment

Washing Machine was delivered

## Dryer Arrives In Gondar







Problem: Washer would not fit through the door to the Laundry Room The door needed to be reconstructed

## Installation of the Machines















• Missing Parts: Prefiltration Unit for the water softener had to be ordered from Germany delaying the inauguration of the facility



# **Completed Facility**

#### Linen Pretreatment Area

m

-

## Sliding Windows Connecting Laundry and Sterilization rooms.





Training: Laundry Technicians in use of the Washer and Dryer



















Training: Biomedical Technicians in Maintenance and Repair of Washer, Dryer, Autoclave and Water Softener