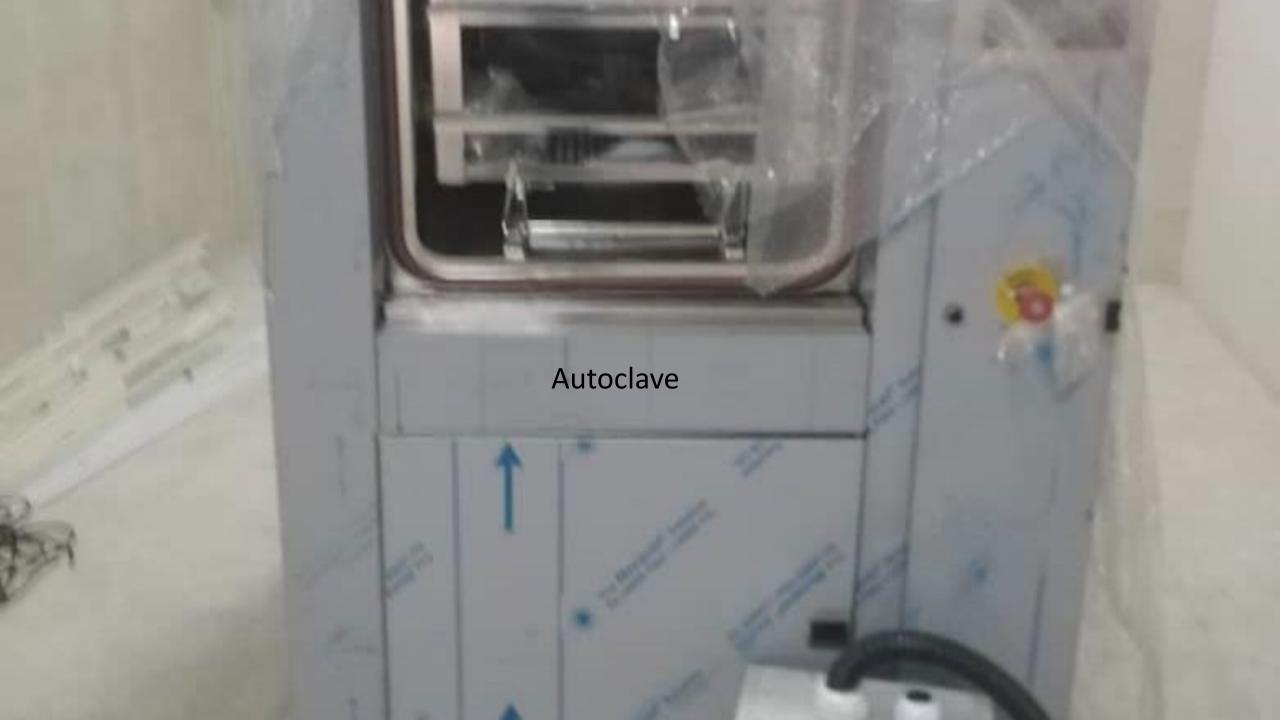

ransformed into four.

Some rooms had been used for storage

#### Another room had been used as a conference room

## Plans for the Facility

North The Plans started with a hand 6 proventer drawn existing floorplan Extro Moom 2 7.7-meter This hoon is the main Roon where the floor of the the mas would diff whe wont ou! East -entronce pre machines. Je pre main hos minibe 5 Sextration installed 5 mest Condur 7.7-meter 1 0

#### Many Zoom meetings were held with stakeholders to develop a floorplan



#### Workflow was determined and plans were finalized



## Demolition















### Construction

























































# **Completing Construction**









# Ordering and Delivery of Equipment

Washing Machine was delivered

## Dryer Arrives In Gondar







Problem: Washer would not fit through the door to the Laundry Room The door needed to be reconstructed

## Installation of the Machines















• Missing Parts: Prefiltration Unit for the water softener had to be ordered from Germany delaying the inauguration of the facility



# **Completed Facility**

#### Linen Pretreatment Area

m

-

## Sliding Windows Connecting Laundry and Sterilization rooms.





Training: Laundry Technicians in use of the Washer and Dryer



















Training: Biomedical Technicians in Maintenance and Repair of Washer, Dryer, Autoclave and Water Softener





Biomedical Technician Receive Hands on Training



### Training: Autoclave Nurses

Training Nurses to Operate the Autoclave

0 0 0





### Policy and Procedure

Workshop to develop Policie