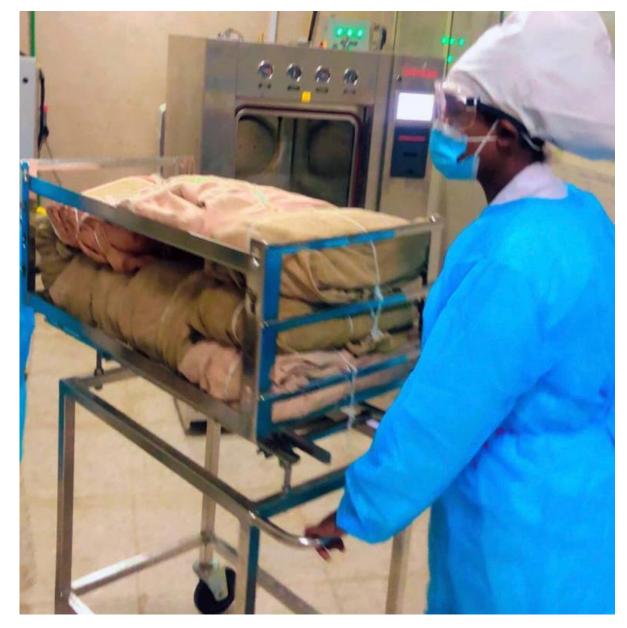

ing Windows Connecting Laundry and Sterilization rooms.





Training: Laundry Technicians in use of the Washer and Dryer



















Training: Biomedical Technicians in Maintenance and Repair of Washer, Dryer, Autoclave and Water Softener





Biomedical Technician Receive Hands on Training



### Training: Autoclave Nurses

Training Nurses to Operate the Autoclave

0 0 0





### Policy and Procedure

Workshop to develop Policies and Procedures

#### Stakeholders Adapt Guidelines to Local Situation

Supervisors Were Trained in Policies and Procedures

#### Supervisors Then Trained Their Staff

A policy and management guide to the perinatal central supply at Gondar University Hospital

Feb 22,2022

### The New Perinatal Central Supply Facility is Up and Running!





















# Quality Assurance

Monitoring, Problem Identification, Root Cause Analysis, Solution, and Testing



Heating elements in the Washer were failing unexpectedly
Water filters

were clogging

unexpectedly

Gondar city water has loads of particles in suspension that were deposited in the water tank for the facility

## Bleach used in washer damaged machine parts



# Solutions





Clean Water Tank regularly

Install a Floating Valve to cut flow when water level is low

#### Install Whole House Particle Filtration System



 Presoak Linens in Bleach in the Sink Before Washing in Machine



### Safe Deliveries for Mothers and Babies

Clean and Sterile instruments and Drapes are now available for every delivery at the University of Gondar Hospital.



#### Rotary Safe Deliveries for Mothers a