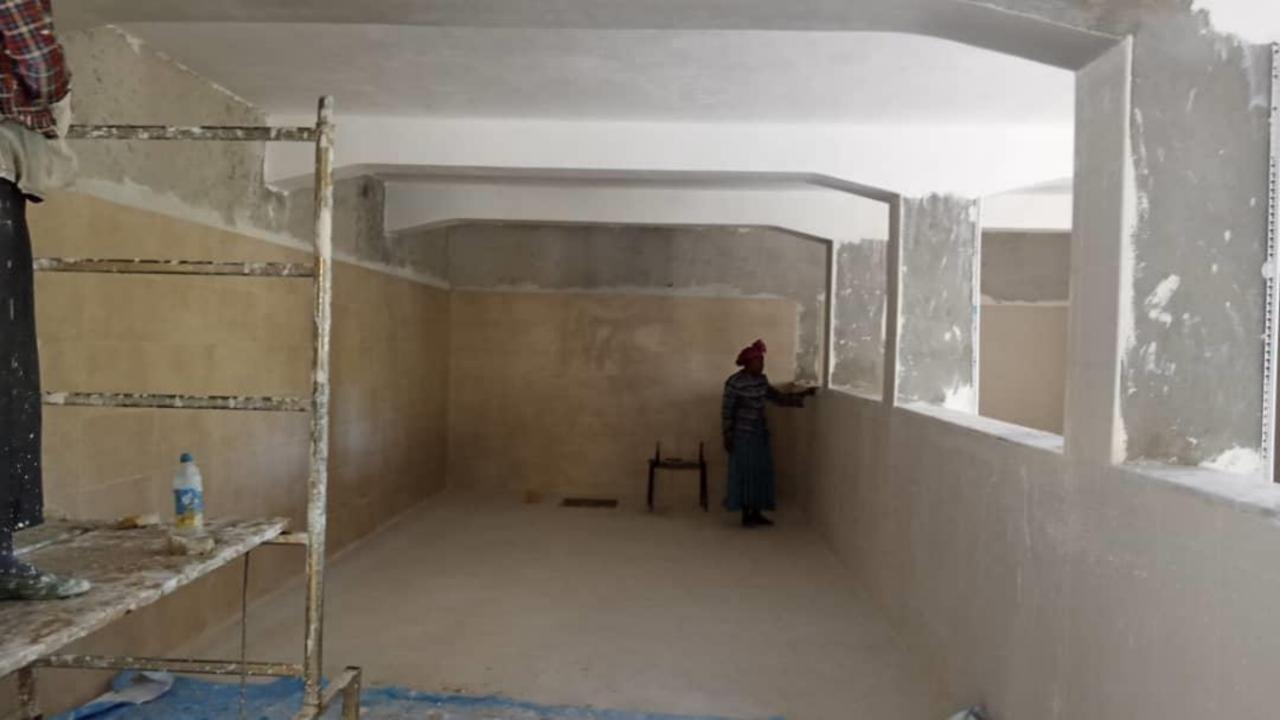

tarted: Renovation of Existing Space

Entrance to an area under the Obstetric Operating Room that was chosen for the new facility

Three separate rooms were transformed into four.

Some rooms had been used for storage

#### Another room had been used as a conference room

## Plans for the Facility

North The Plans started with a hand 6 proventer drawn existing floorplan Extro Moom 2 7.7-meter This hoon is the main Roon where the floor of the the mas would diff whe wont ou! East -entronce pre machines. Je pre main hos minibe 5 Sextration installed 5 mest Condur 7.7-meter 1 0

#### Many Zoom meetings were held with stakeholders to develop a floorplan



#### Workflow was determined and plans were finalized



## Demolition















### Construction

























































# **Completing Construction**









# Ordering and Delivery of Equipment

Washing Machine was delivered

## Dryer Arrives In Gondar







Problem: Washer would not fit through the door to the Laundry Room The door needed to be reconstructed

## Installation of the Machines















• Missing Parts: Prefiltration Unit for the water softener had to be ordered from Germany delaying the inauguration of the facility



# **Completed Facility**

#### Linen Pretreatment Area

m

-

## Sliding Windows Connecting Laundry and Sterilization rooms.





Training: Laundry Technicians in use of the Washer and Dryer



















Training: Biomedical Technicians in Maintenance and Repair of Washer, Dryer, Autoclave and Water Softener





Biomedical Technician Receive H