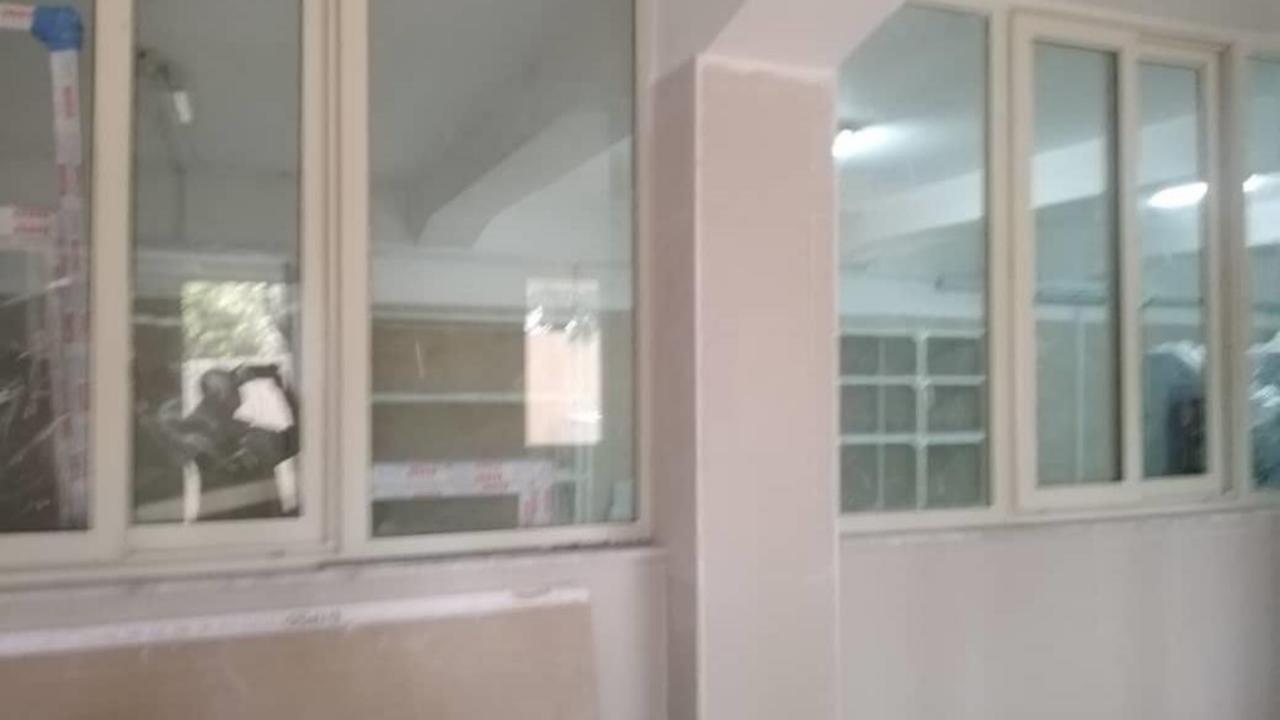

## Sliding Windows Connecting Laundry and Sterilization rooms.

Training: Laundry Technicians in use of the Washer and Dryer

Training: Biomedical Technicians in Maintenance and Repair of Washer, Dryer, Autoclave and Water Softener