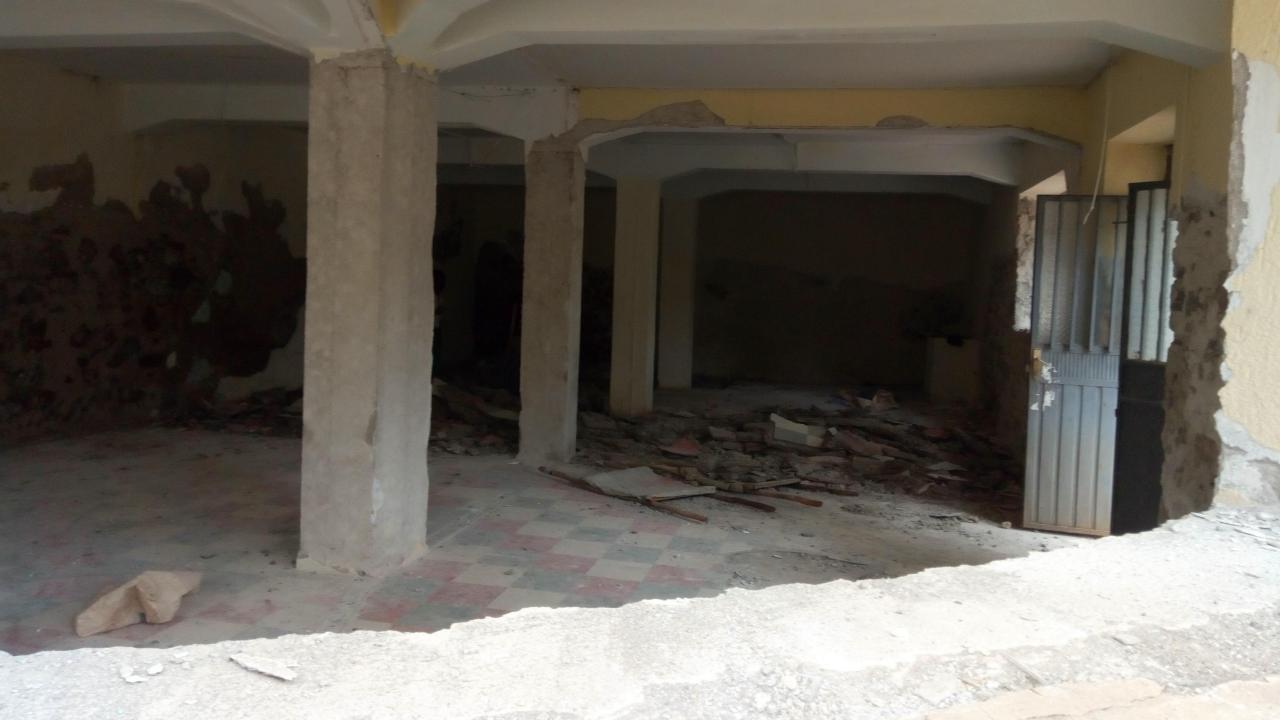

ing Safe Deliveries for Mothers and Babies

GG2094220

# Getting Started: Renovation of Existing Space

Entrance to an area under the Obstetric Operating Room that was chosen for the new facility

Three separate rooms were transformed into four.

Some rooms had been used for storage

#### Another room had been used as a conference room

## Plans for the Facility

North The Plans started with a hand 6 proventer drawn existing floorplan Extro Moom 2 7.7-meter This hoon is the main Roon where the floor of the the mas would diff whe wont ou! East -entronce pre machines. Je pre main hos minibe 5 Sextration installed 5 mest Condur 7.7-meter 1 0

#### Many Zoom meetings were held with stakeholders to develop a floorplan



#### Workflow was determined and plans were finalized



## Demolition















### Construction

























































# **Completing Construction**









# Ordering and Delivery of Equipment

Washing Machine was delivered

## Dryer Arrives In Gondar







Problem: Washer would not fit through the door to the Laundry Room The door needed to be reconstructed

## Installation of the Machines















• Missing Parts: Prefiltration Unit for the water softener had to be ordered from Germany delaying the inauguration of the facility



# **Completed Facility**

#### Linen Pretreatment Area

m

-

## Sliding Windows Connecting Laundry and Sterilization rooms.





Training: Laundry Technicians in use of the Washer and Dryer



















Training: Biomedical Technicians in Maintenance and Repair of Washer, Dryer,