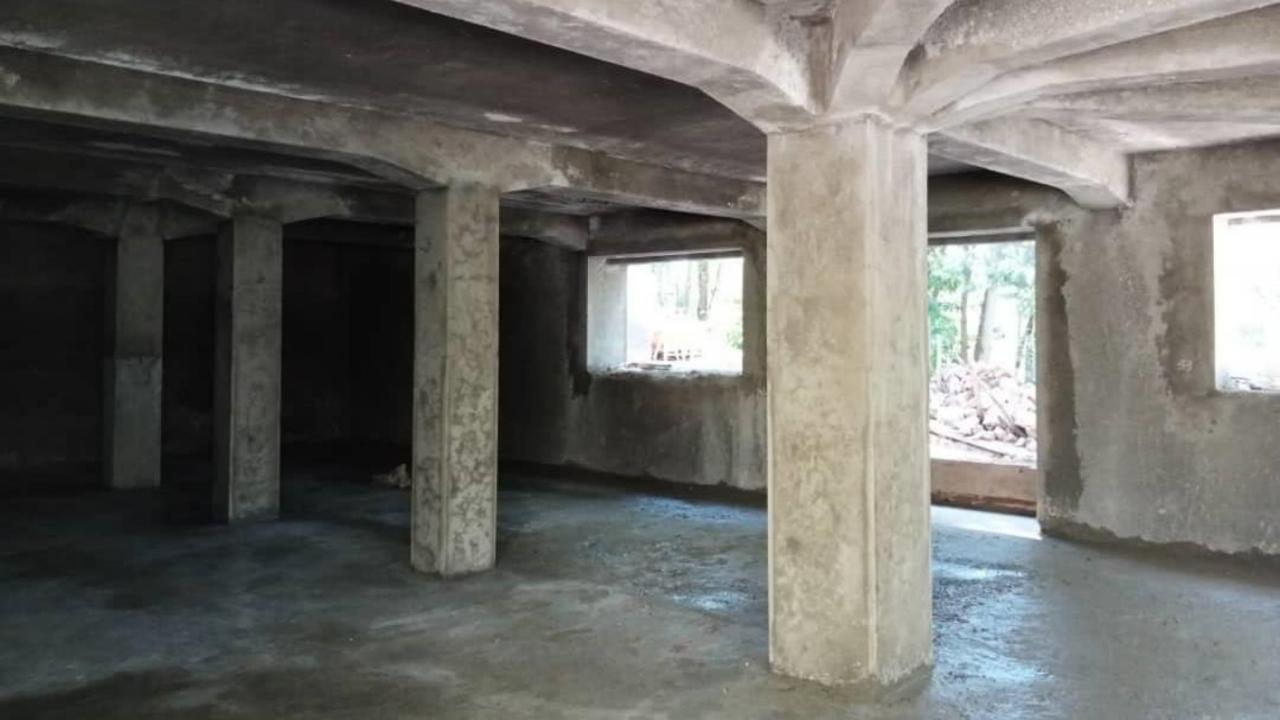

# Getting Started: Renovation of Existing Space

Entrance to an area under the Obstetric Operating Room that was chosen for the new facility

Three separate rooms were transformed into four.

Some rooms had been used for storage

#### Another room had been used as a conference room