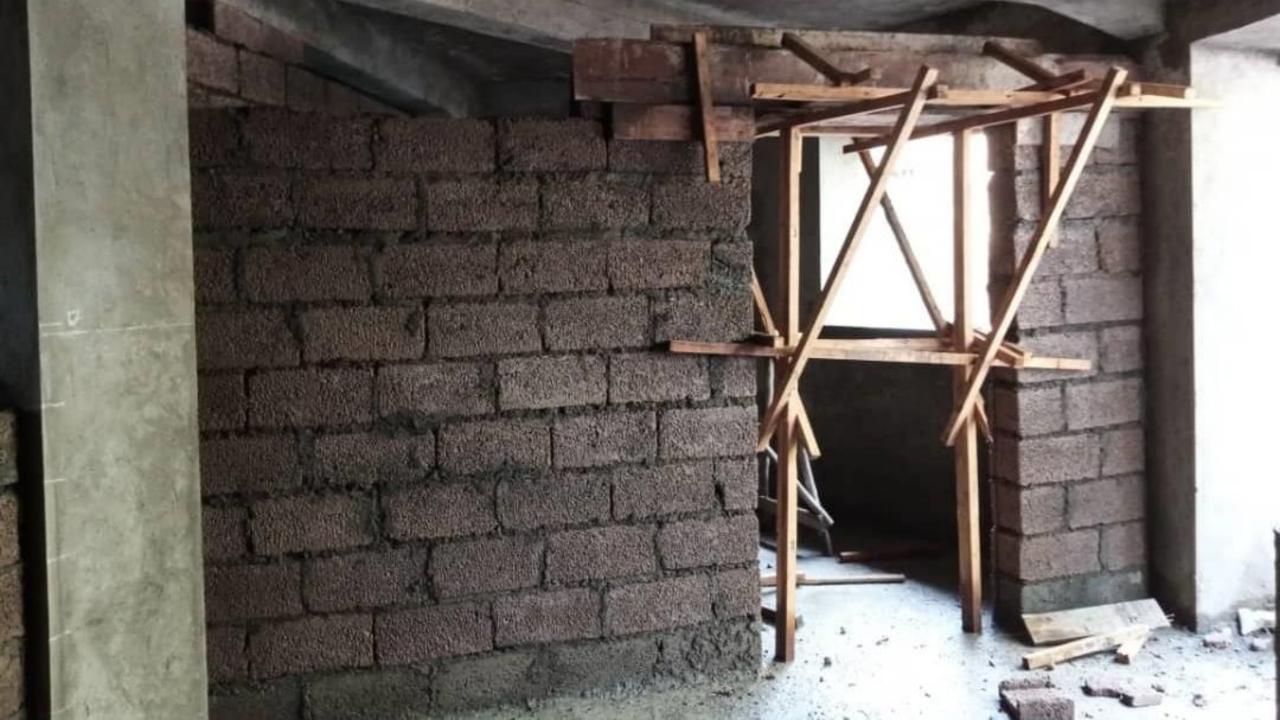

# Getting Started: Renovation of Existing Space

Entrance to an area under the Obstetric Operating Room that was chosen for the new facility

Three separate rooms were transformed into four.

Some rooms had been used for storage