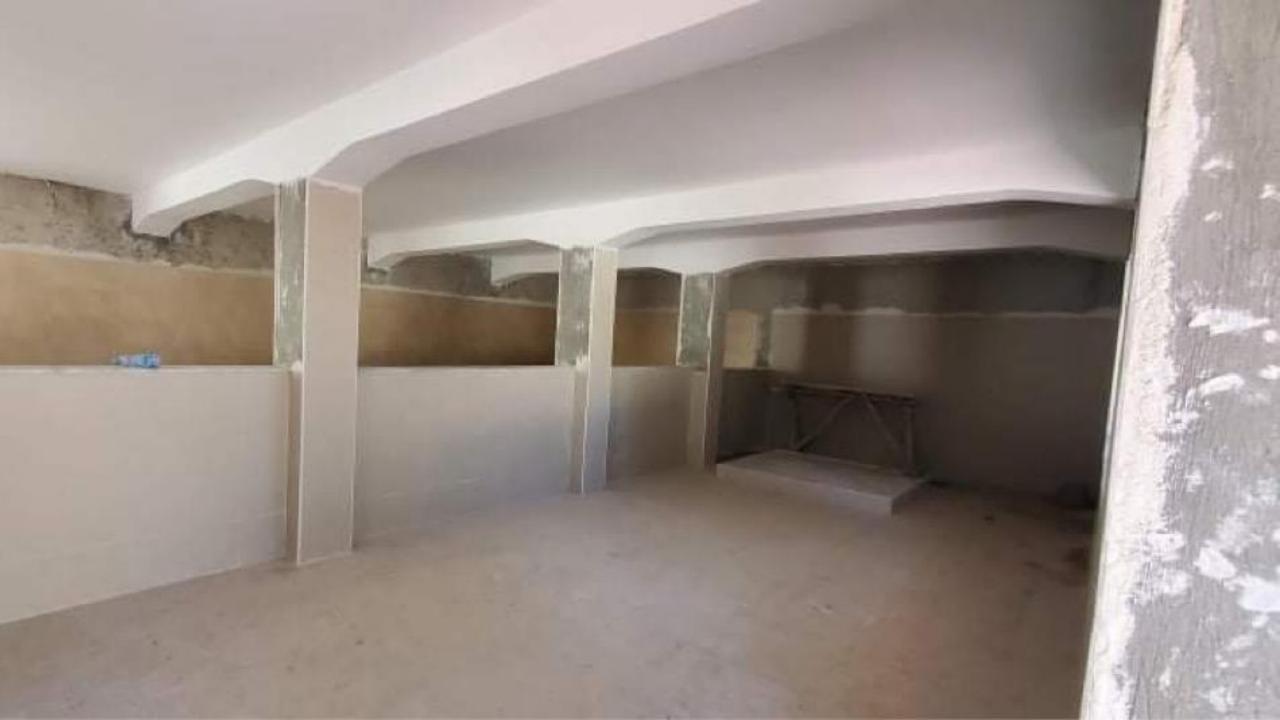

# Getting Started: Renovation of Existing Space

Entrance to an area under the Obstetric Operating Room that was chosen for the new facility

Three separate rooms were transformed into four.

Some rooms had been used for storage

#### Another room had been used as a conference room