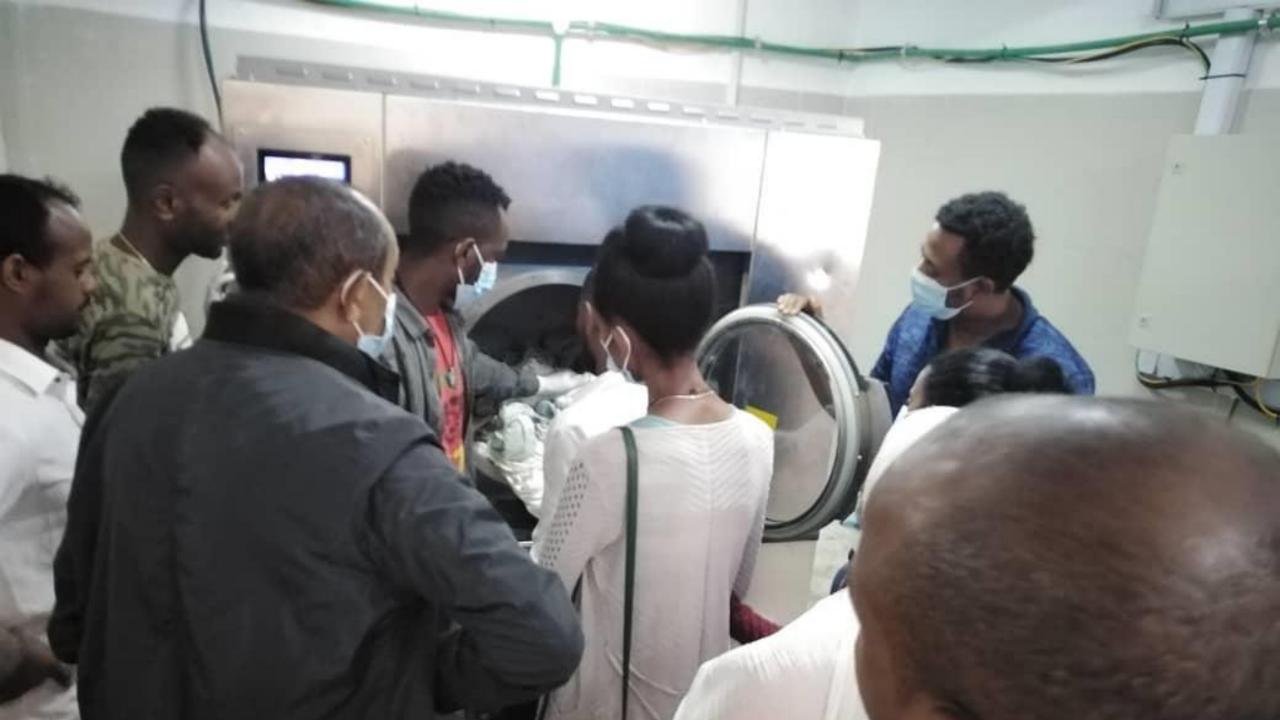

## Sliding Windows Connecting Laundry and Sterilization rooms.

Training: Laundry Technicians in use of the Washer and Dryer

Training: Biomedical Technicians in Maintenance and Repair of Washer, Dryer, Autoclave and Water Softener

Biomedical Technician Receive Hands on Training