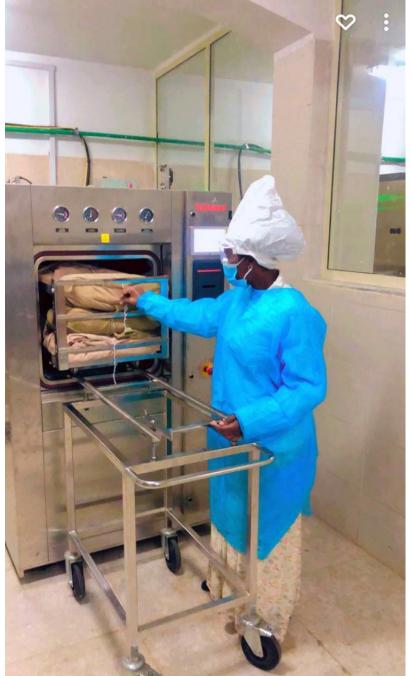

Sliding Windows Connecting Laundry and Sterilization rooms.





Training: Laundry Technicians in use of the Washer and Dryer



















Training: Biomedical Technicians in Maintenance and Repair of Washer, Dryer, Autoclave and Water Softener





Biomedical Technician Receive Hands on Training



### Training: Autoclave Nurses

Training Nurses to Operate the Autoclave

0 0 0





### Policy and Procedure

Workshop to develop Policies and Procedures

#### Stakeholders Adapt Guidelines to Local Situation

Supervisors Were Trained in Policies and Procedures

#### Supervisors Then Trained Their Staff

A policy and management guide to the perinatal central supply at Gondar University Hospital

Feb 22,2022

### The New Perinatal Central Supply Facility is Up and Running!





















# Quality Assurance

Monitoring, Problem Identification, Root Cause Analysis, Solution, and Testing



Heating elements in the Washer were failing unexpectedly
Water filters

were clogging

unexpectedly

Gondar city water has loads of particles in suspension that were deposited in the water tank for the facility

## Bleach used in washer damaged machine parts



# Solutions





Clean Water Tank regularly

Install a Floating Valve to cut flow when water level is low

#### Install Whole House Particle Filtration System



 Presoak Linens in Bleach in the Sink Before Washing in Machine



### Safe Deliveries for Mothers and Babies

Clean and Sterile instruments and Drapes are now available for every delivery at the University of Gondar Hospital.



#### Rotary Safe Deliveries for Mothe