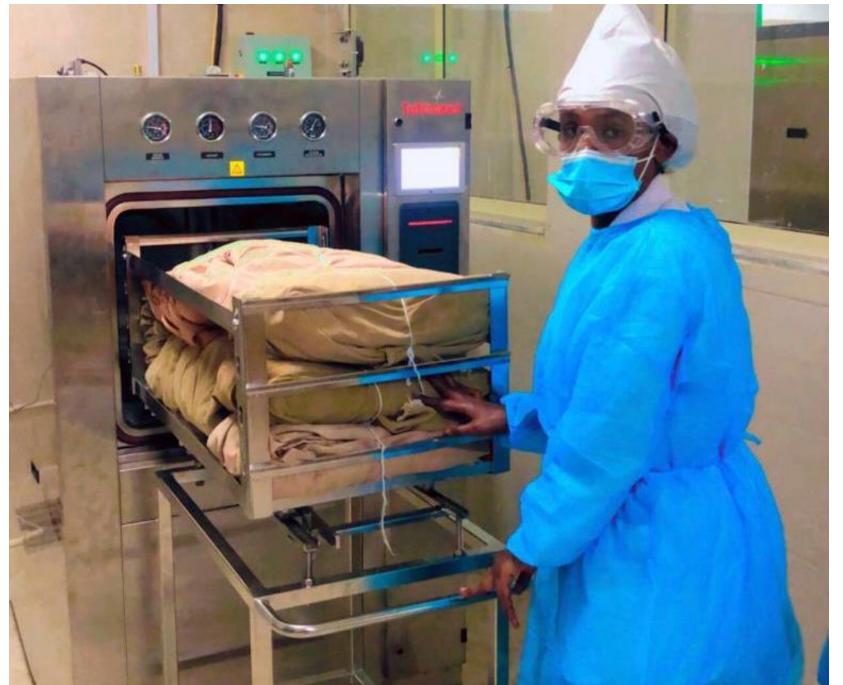

# Sliding Windows Connecting Laundry and Sterilization rooms.





Training: Laundry Technicians in use of the Washer and Dryer



















Training: Biomedical Technicians in Maintenance and Repair of Washer, Dryer, Autoclave and Water Softener





Biomedical Technician Receive Hands on Training



### Training: Autoclave Nurses

Training Nurses to Operate the Autoclave

0 0 0





### Policy and Procedure

Workshop to develop Policies and Procedures

#### Stakeholders Adapt Guidelines to Local Situation

Supervisors Were Trained in Policies and Procedures

#### Supervisors Then Trained Their Staff

A policy and management guide to the perinatal central supply at Gondar University Hospital

Feb 22,2022

### The New Perinatal Central Supply Facility is Up and Running!





















# Quality Assurance

Monitoring, Problem Identification, Root Cause Analysis, Solution, and Testing



Heating elements in the Washer were failing unexpectedly
Water filters

were clogging

unexpectedly

Gondar city water has loads of particles in suspension that were deposited in the water tank for the facility

## Bleach used in washer damaged machine parts



# Solutions





Clean Water Tank regularly

Install a Floating Valve to cut flow when water level is low

#### Install Whole House Particle Filtration System



 Presoak Linens in Bleach in the Sink Before Washing in Machine



### Safe Deliveries for Mothers and Babies

Clean and Sterile instruments and Drapes are now available for every delivery at the University of Gondar Hospital.



#### Rotary Safe Deliveries for Mot