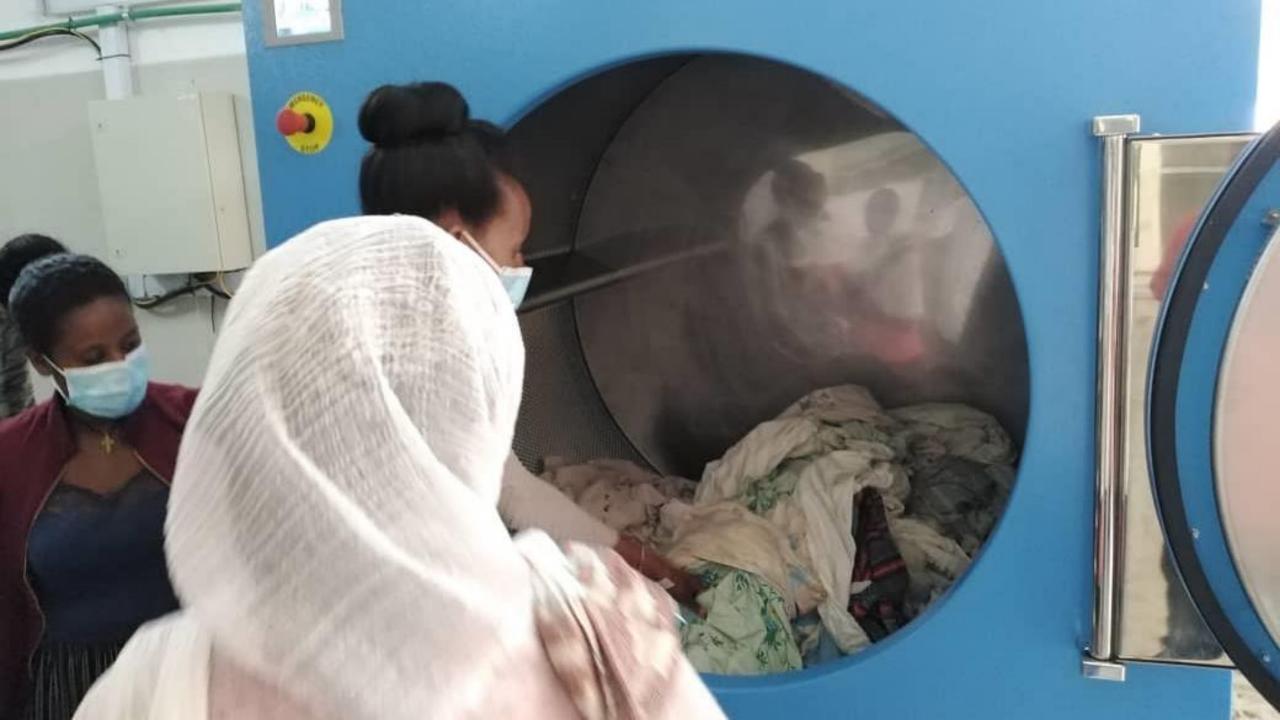

## Sliding Windows Connecting Laundry and Sterilization rooms.

Training: Laundry Technicians in use of the Washer and Dryer

Training: Biomedical Technicians in Maintenance and Repair of Washer, Dryer, Autoclave and Water Softener

Biomedical Technician Receive Hands on Training