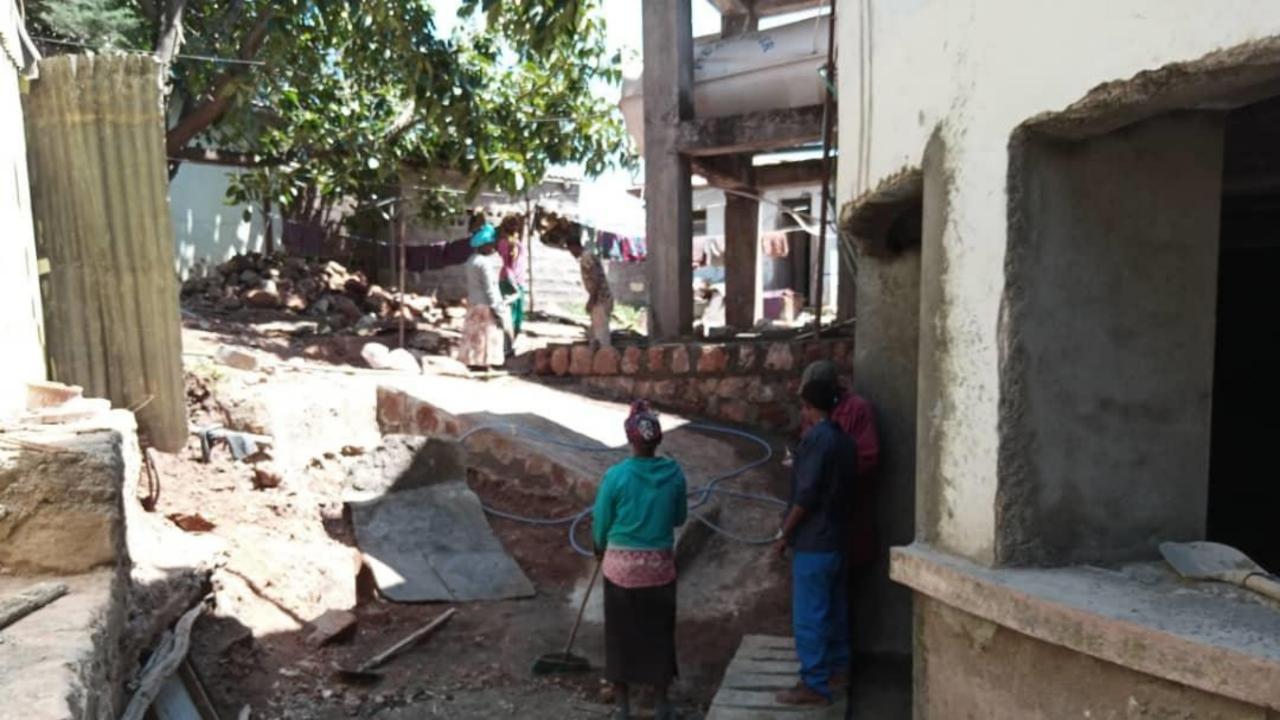

# Getting Started: Renovation of Existing Space

Entrance to an area under the Obstetric Operating Room that was chosen for the new facility

Three separate rooms were transformed into four.

Some rooms had been used for storage

#### Another room had been used as a conference room

## Plans for the Facility

North The Plans started with a hand 6 proventer drawn existing floorplan Extro Moom 2 7.7-meter This hoon is the main Roon where the floor of the the mas would diff whe wont ou! East -entronce pre machines. Je pre main hos minibe 5 Sextration installed 5 mest Condur 7.7-meter 1 0

#### Many Zoom meetings were held with stakeholders to develop a floorplan



#### Workflow was determined and plans were finalized



## Demolition















### Construction

























































# **Completing Construction**









# Ordering and Delivery of Equipment

Washing Machine was delivered

## Dryer Arrives In Gondar







Problem: Washer would not fit through the door to the Laundry Room The door needed to be reconstructed

## Installation of the Machines















• Missing Parts: Prefiltration Unit for the water softener had to be ordered from Germany delaying the inauguration of the facility



# **Completed Facility**

#### Linen Pretreatment Area

m

-

## Sliding Windows Connecting Laundry and Sterilization rooms.





Training: Laundry Technicians in use of the Washer and Dryer



















Training: Biomedical Technicians in Maintenance and Repair of Washer, Dryer, Autoclave and Water Softener





Biomedical Technici