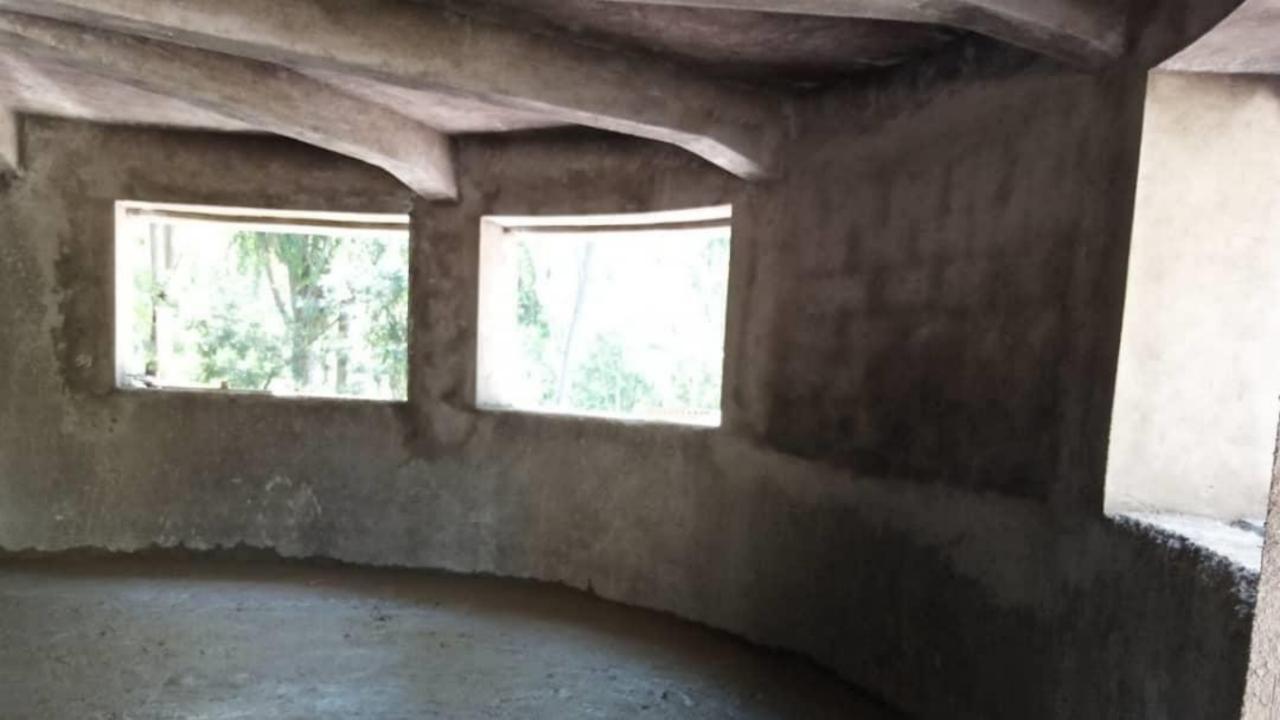

# Getting Started: Renovation of Existing Space

Entrance to an area under the Obstetric Operating Room that was chosen for the new facility

Three separate rooms were transformed into four.

Some rooms had been used for storage

#### Another room had been used as a conference room