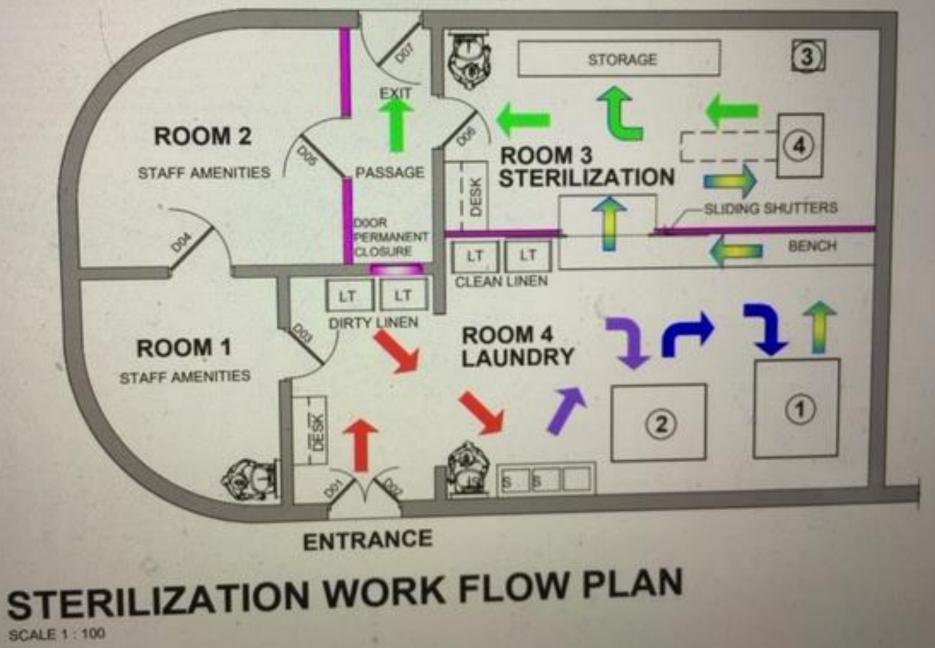

ar Hospital

Providing Safe Deliveries for Mothers and Babies

GG2094220

# Getting Started: Renovation of Existing Space

Entrance to an area under the Obstetric Operating Room that was chosen for the new facility

Three separate rooms were transformed into four.

Some rooms had been used for storage

#### Another room had been used as a conference room

## Plans for the Facility

North The Plans started with a hand 6 proventer drawn existing floorplan Extro Moom 2 7.7-meter This hoon is the main Roon where the floor of the the mas would diff whe wont ou! East -entronce pre machines. Je pre main hos minibe 5 Sextration installed 5 mest Condur 7.7-meter 1 0

#### Many Zoom meetings were held with stakeholders to develop a floorplan



#### Workflow was determined and plans were finalized



## Demolition















### Construction

























































# **Completing Construction**









# Ordering and Delivery of Equipment

Washing Machine was delivered

## Dryer Arrives In Gondar







Problem: Washer would not fit through the door to the Laundry Room The door needed to be reconstructed

## Installation of the Machines















• Missing Parts: Prefiltration Unit for the water softener had to be ordered from Germany delaying the inauguration of the facility



# **Completed Facility**

#### Linen Pretreatment Area

m

-

## Sliding Windows Connecting Laundry and Sterilization rooms.





Training: Laundry Technicians in use of the Washer and Dryer



















Training: Biomedical Technicians in Maintenance and Repai