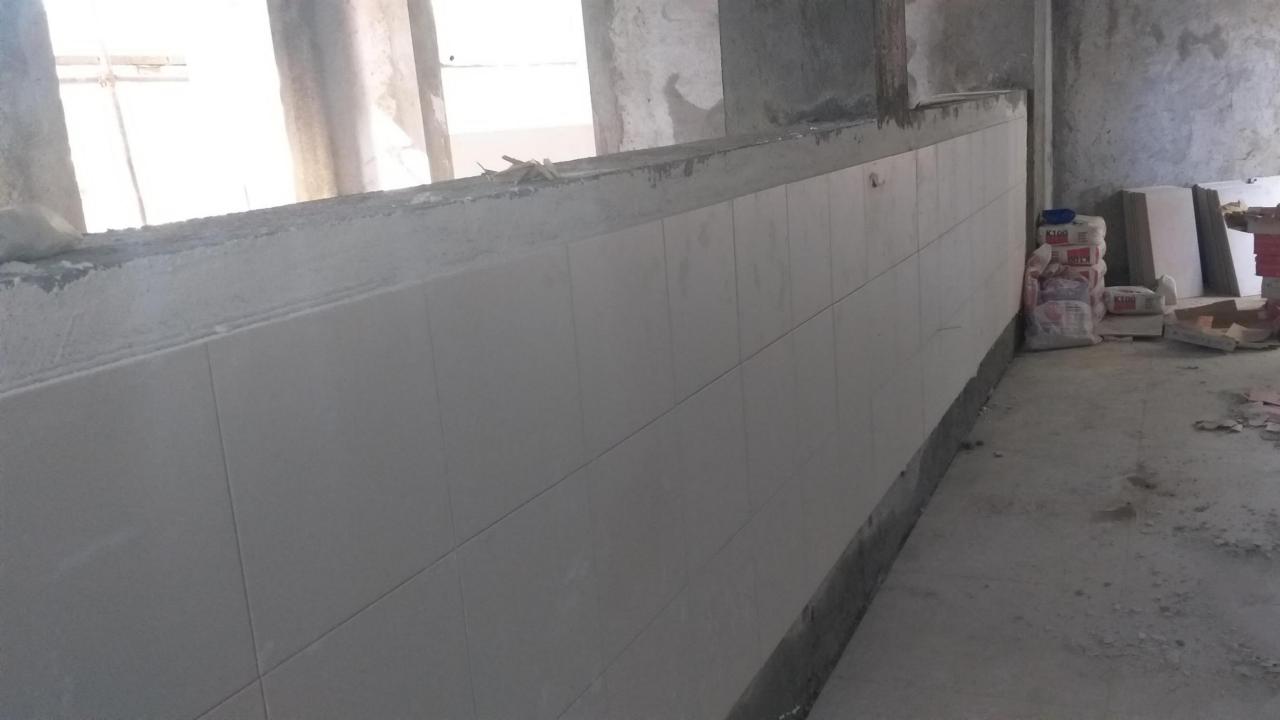

ting Started: Renovation of Existing Space

Entrance to an area under the Obstetric Operating Room that was chosen for the new facility

Three separate rooms were transformed into four.

Some rooms had been used for storage

#### Another room had been used as a conference room

## Plans for the Facility

North The Plans started with a hand 6 proventer drawn existing floorplan Extro Moom 2 7.7-meter This hoon is the main Roon where the floor of the the mas would diff whe wont ou! East -entronce pre machines. Je pre main hos minibe 5 Sextration installed 5 mest Condur 7.7-meter 1 0

#### Many Zoom meetings were held with stakeholders to develop a floorplan



#### Workflow was determined and plans were finalized



## Demolition















### Construction

























































# **Completing Construction**









# Ordering and Delivery of Equipment

Washing Machine was delivered

## Dryer Arrives In Gondar







Problem: Washer would not fit through the door to the Laundry Room The door needed to be reconstructed

## Installation of the Machines















• Missing Parts: Prefiltration Unit for the water softener had to be ordered from Germany delaying the inauguration of the facility



# **Completed Facility**

#### Linen Pretreatment Area

m

-

## Sliding Windows Connecting Laundry and Sterilization rooms.





Training: Laundry Technicians in use of the Washer and Dryer



















Training: Biomedical Technicians in Maintenance and Repair of Washer, Dryer, Autoclave and Water Softener





Biomedical Technician Rec