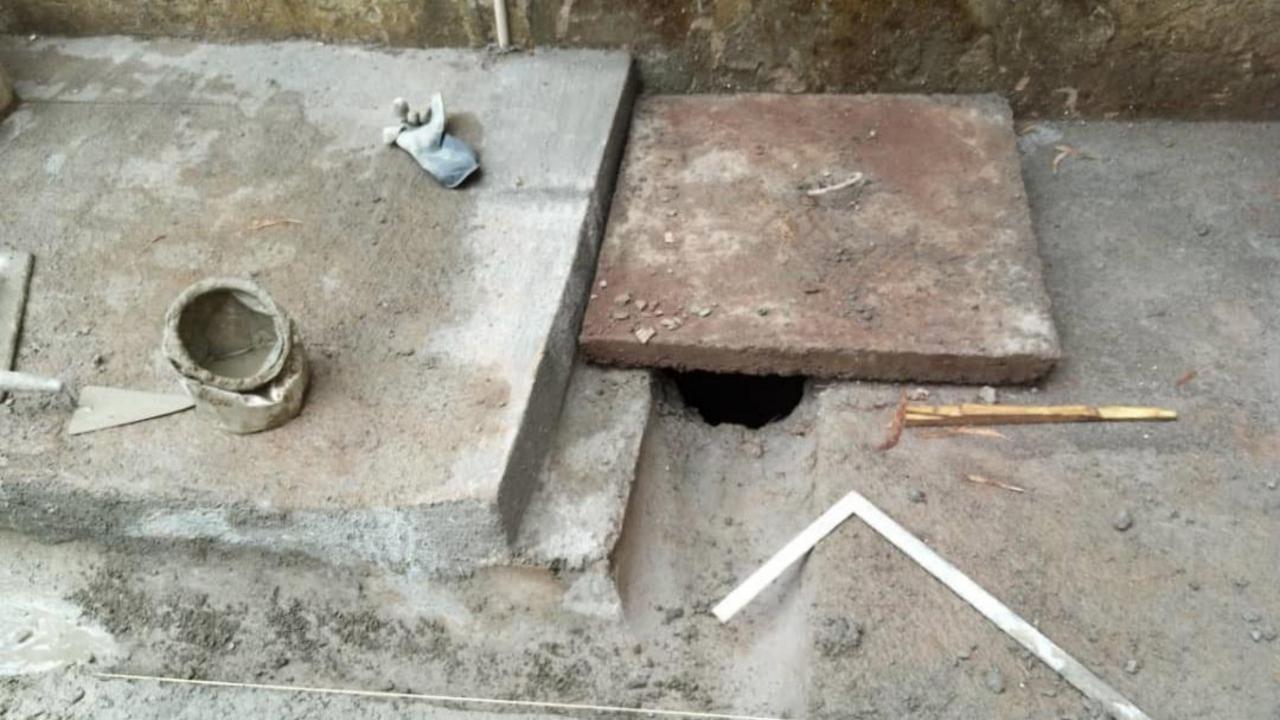

GG2094220

# Getting Started: Renovation of Existing Space

Entrance to an area under the Obstetric Operating Room that was chosen for the new facility

Three separate rooms were transformed into four.

Some rooms had been used for storage

#### Another room had been used as a conference room

## Plans for the Facility

North The Plans started with a hand 6 proventer drawn existing floorplan Extro Moom 2 7.7-meter This hoon is the main Roon where the floor of the the mas would diff whe wont ou! East -entronce pre machines. Je pre main hos minibe 5 Sextration installed 5 mest Condur 7.7-meter 1 0

#### Many Zoom meetings were held with stakeholders to develop a floorplan



#### Workflow was determined and plans were finalized



## Demolition















### Construction

























































# **Completing Construction**









# Ordering and Delivery of Equipment

Washing Machine was delivered

## Dryer Arrives In Gondar







Problem: Washer would not fit through the door to the Laundry Room The door needed to be reconstructed

## Installation of the Machines















• Missing Parts: Prefiltration Unit for the water softener had to be ordered from Germany delaying the inauguration of the facility



# **Completed Facility**

#### Linen Pretreatment Area

m

-

## Sliding Windows Connecting Laundry and Sterilization rooms.





Training: Laundry Technicians in use of the Washer and Dryer



















Training: Biomedical Technicians in Maintenance and Repair of Washer, Dryer, Autoclave and Water Softener





Biomedica