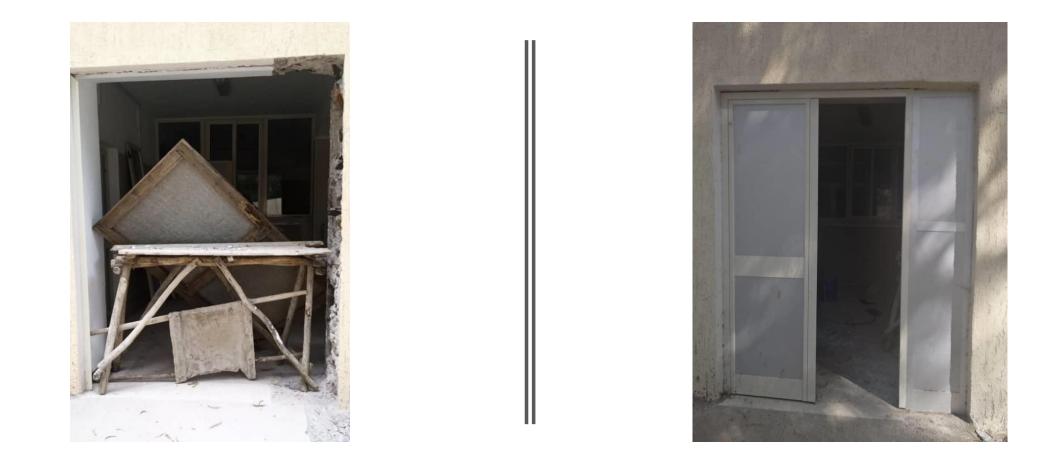

## Dryer Arrives In Gondar

Problem: Washer would not fit through the door to the Laundry Room The door needed to be reconstructed