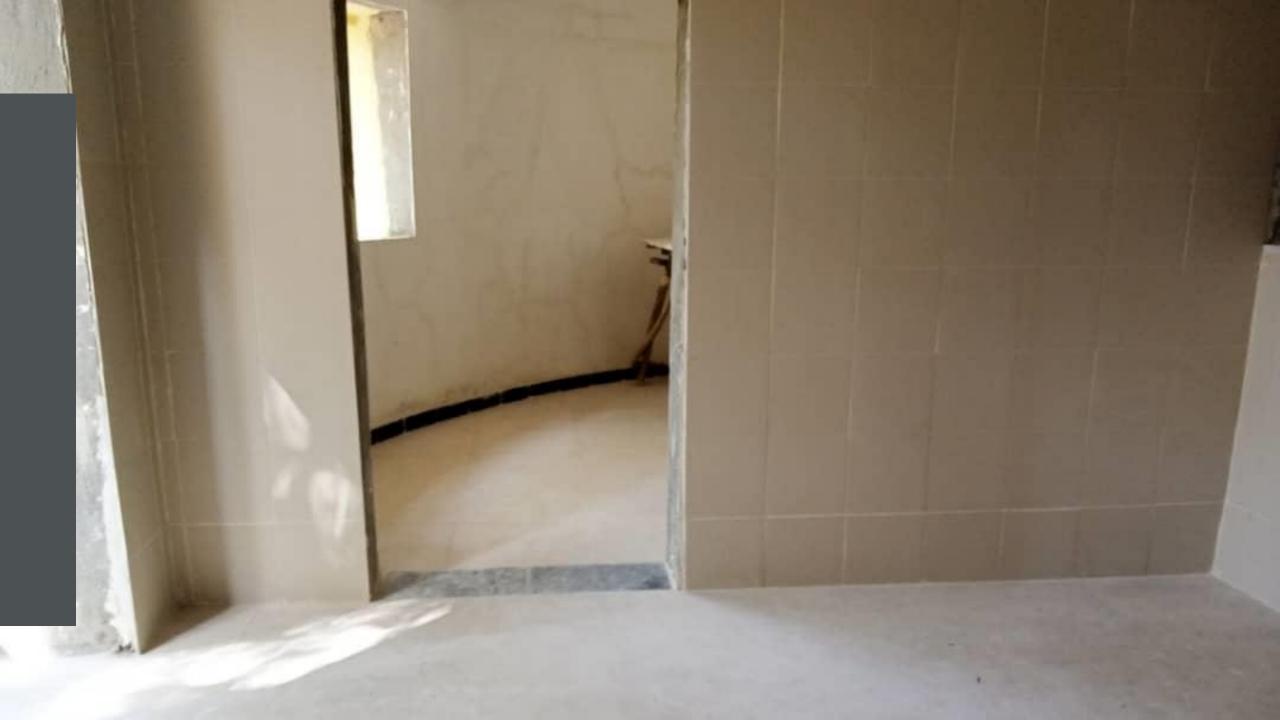

Renovation of Existing Space

Entrance to an area under the Obstetric Operating Room that was chosen for the new facility

Three separate rooms were transformed into four.

Some rooms had been used for storage

#### Another room had been used as a conference room

## Plans for the Facility

North The Plans started with a hand 6 proventer drawn existing floorplan Extro Moom 2 7.7-meter This hoon is the main Roon where the floor of the the mas would diff whe wont ou! East -entronce pre machines. Je pre main hos minibe 5 Sextration installed 5 mest Condur 7.7-meter 1 0

#### Many Zoom meetings were held with stakeholders to develop a floorplan



#### Workflow was determined and plans were finalized



## Demolition















### Construction

























































# **Completing Construction**









# Ordering and Delivery of Equipment

Washing Machine was delivered

## Dryer Arrives In Gondar







Problem: Washer would not fit through the door to the Laundry Room The door needed to be reconstructed

## Installation of the Machines















• Missing Parts: Prefiltration Unit for the water softener had to be ordered from Germany delaying the inauguration of the facility



# **Completed Facility**

#### Linen Pretreatment Area

m

-

## Sliding Windows Connecting Laundry and Sterilization rooms.





Training: Laundry Technicians in use of the Washer and Dryer



















Training: Biomedical Technicians in Maintenance and Repair of Washer, Dryer, Autoclave and Water Softener





Biomedical Technician Receive Hands on