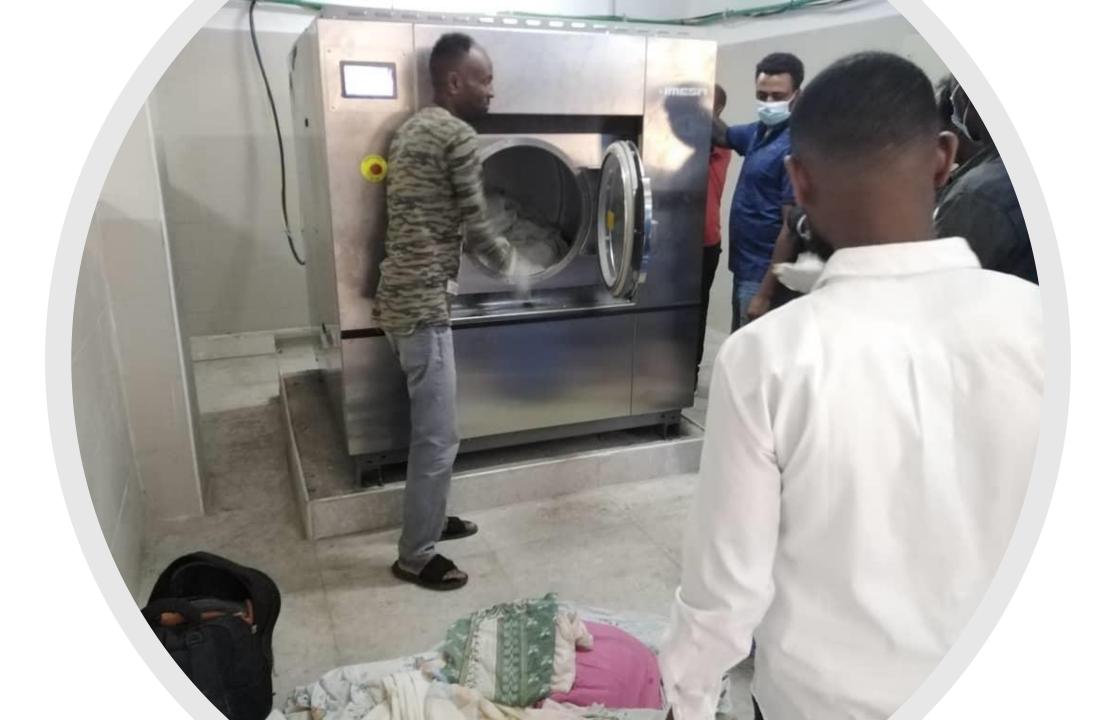

## Dryer Arrives In Gondar

Problem: Washer would not fit through the door to the Laundry Room The door needed to be reconstructed

## Installation of the Machines

• Missing Parts: Prefiltration Unit for the water softener had to be ordered from Germany delaying the inauguration of the facility