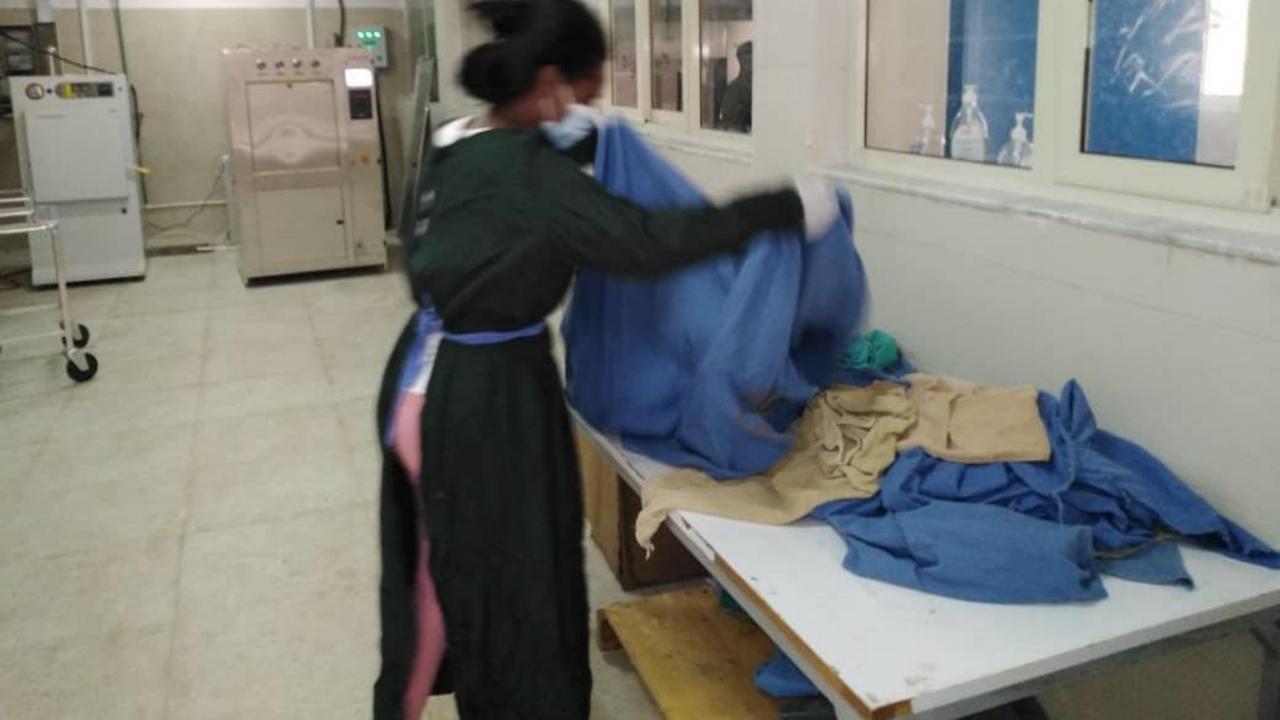

m

-

## Sliding Windows Connecting Laundry and Sterilization rooms.





Training: Laundry Technicians in use of the Washer and Dryer



















Training: Biomedical Technicians in Maintenance and Repair of Washer, Dryer, Autoclave and Water Softener





Biomedical Technician Receive Hands on Training



### Training: Autoclave Nurses

Training Nurses to Operate the Autoclave

0 0 0





### Policy and Procedure

Workshop to develop Policies and Procedures

#### Stakeholders Adapt Guidelines to Local Situation

Supervisors Were Trained in Policies and Procedures

#### Supervisors Then Trained Their Staff

A policy and management guide to the perinatal central supply at Gondar University Hospital

Feb 22,2022

### The New Perinatal Central Supply Facility is Up and Running!





















# Quality Assurance

Monitoring, Problem Identification, Root Cause Analysis, Solution, and Testing



Heating elements in the Washer were failing unexpectedly
Water filters

were clogging

unexpectedly

Gondar city water has loads of particles in suspension that were deposited in the water tank for the facility

## Bleach used in washer damaged machine parts



# Solutions





Clean Water Tank regularly

Install a Floating Valve to cut flow when water level is low

#### Install Whole House Particle Filtration System



 Presoak Linens in Bleach in the Sink Before Washing in Machine



### Safe Deliveries for Mothers and Babies

Clean and Sterile instruments and Drapes are now available for every delivery at the University of Gondar Hospital.



#### Rotary Safe Deliveries