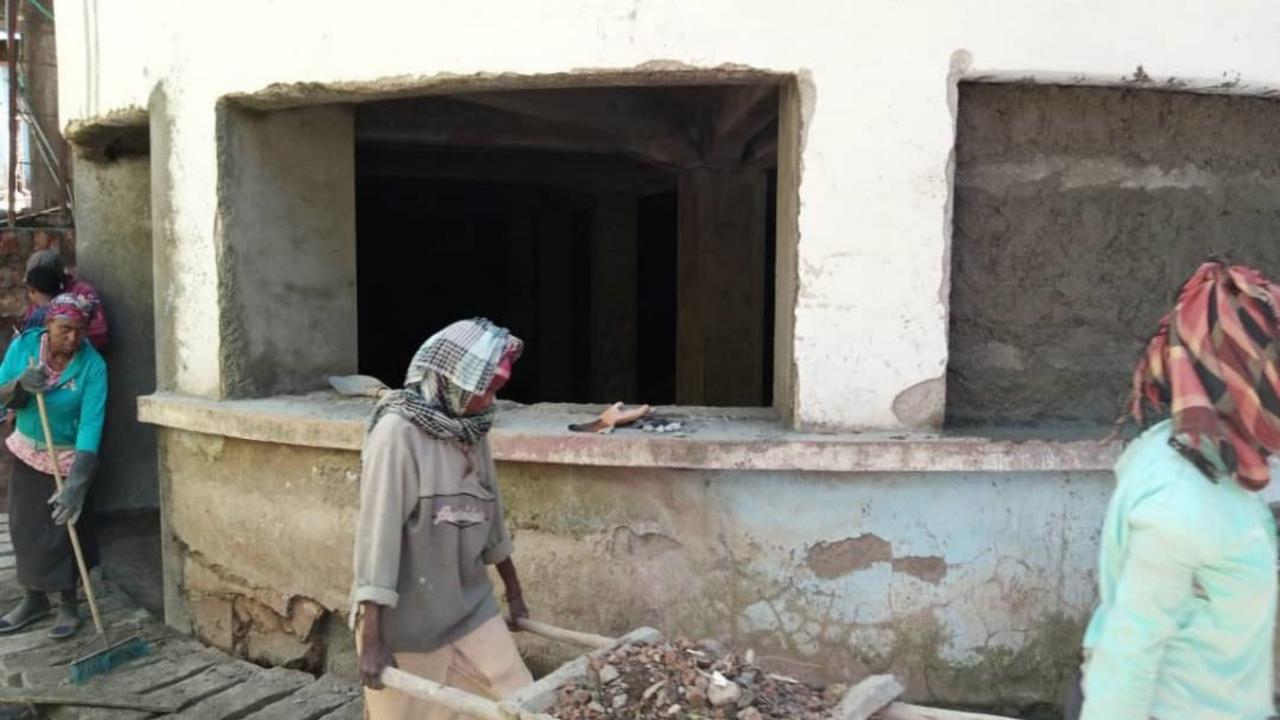

2094220

# Getting Started: Renovation of Existing Space

Entrance to an area under the Obstetric Operating Room that was chosen for the new facility

Three separate rooms were transformed into four.

Some rooms had been used for storage

#### Another room had been used as a conference room

## Plans for the Facility

North The Plans started with a hand 6 proventer drawn existing floorplan Extro Moom 2 7.7-meter This hoon is the main Roon where the floor of the the mas would diff whe wont ou! East -entronce pre machines. Je pre main hos minibe 5 Sextration installed 5 mest Condur 7.7-meter 1 0

#### Many Zoom meetings were held with stakeholders to develop a floorplan



#### Workflow was determined and plans were finalized



## Demolition















### Construction

























































# **Completing Construction**









# Ordering and Delivery of Equipment

Washing Machine was delivered

## Dryer Arrives In Gondar







Problem: Washer would not fit through the door to the Laundry Room The door needed to be reconstructed

## Installation of the Machines















• Missing Parts: Prefiltration Unit for the water softener had to be ordered from Germany delaying the inauguration of the facility



# **Completed Facility**

#### Linen Pretreatment Area

m

-

## Sliding Windows Connecting Laundry and Sterilization rooms.





Training: Laundry Technicians in use of the Washer and Dryer



















Training: Biomedical Technicians in Maintenance and Repair of Washer, Dryer, Autoclave and Water Softener





Biomedical