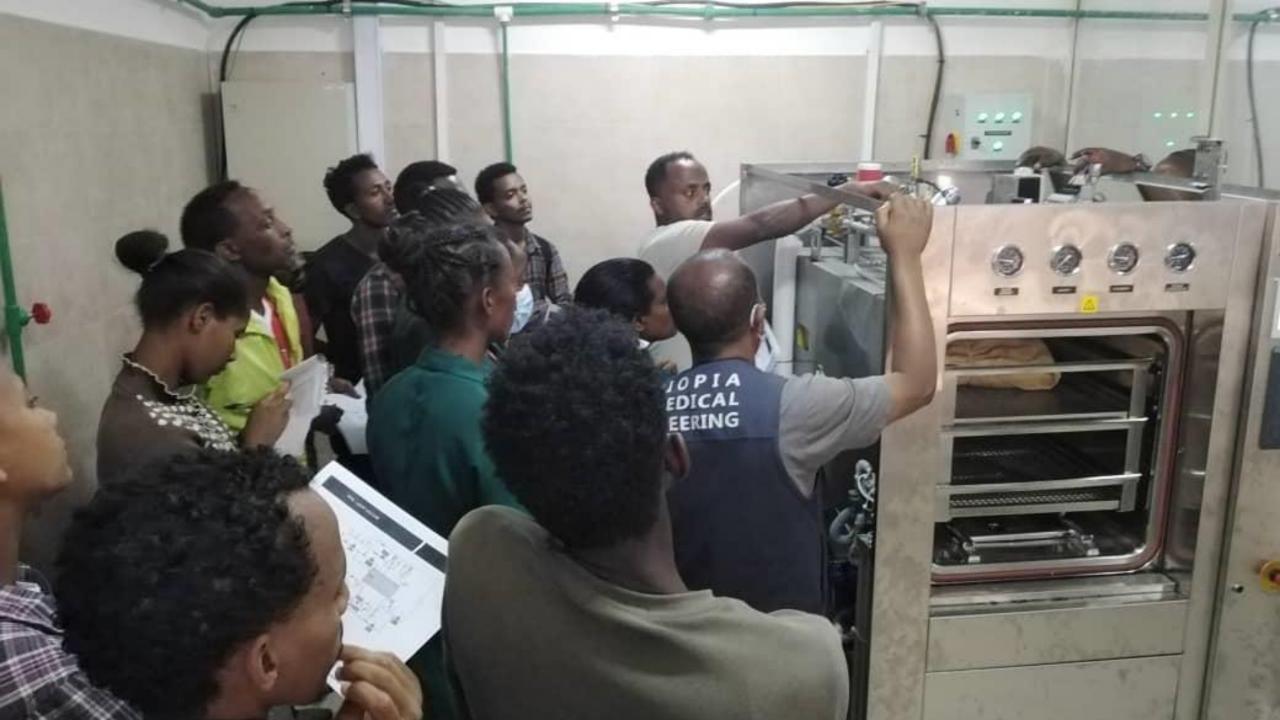

## Sliding Windows Connecting Laundry and Sterilization rooms.

Training: Laundry Technicians in use of the Washer and Dryer

Training: Biomedical Technicians in Maintenance and Repair of Washer, Dryer, Autoclave and Water Softener

Biomedical Technician Receive Hands on Training