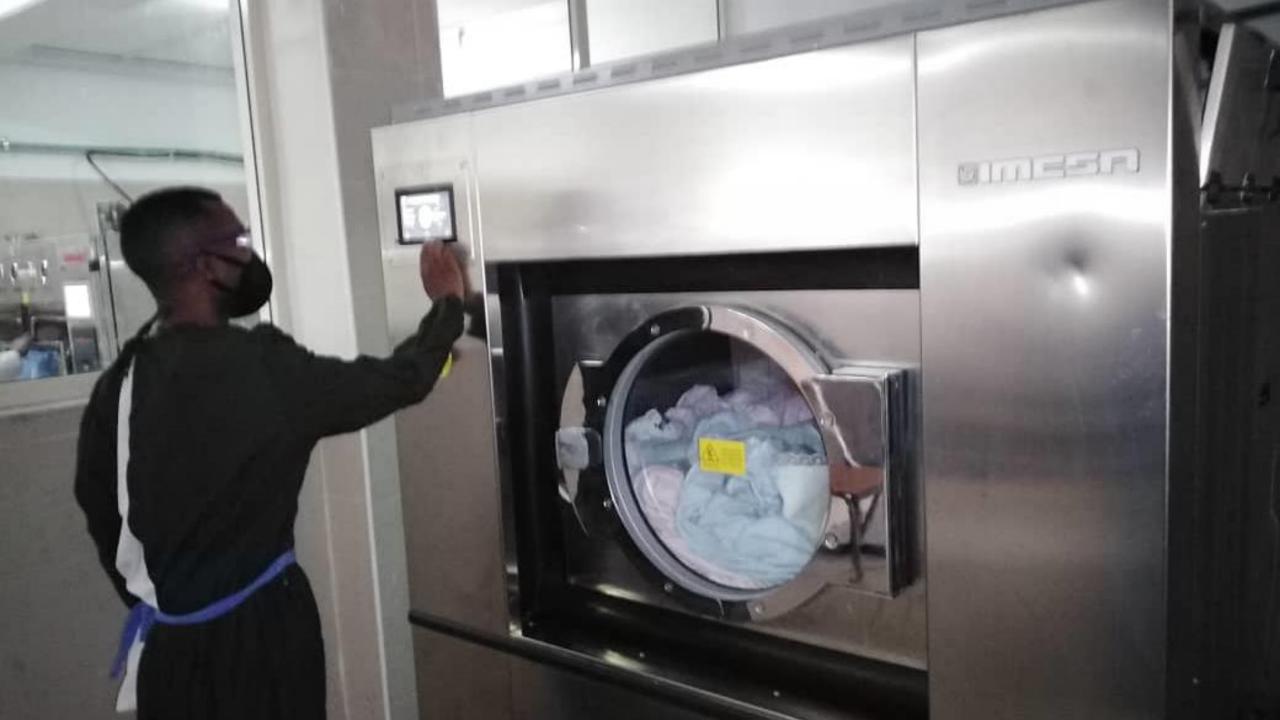

## Sliding Windows Connecting Laundry and Sterilization rooms.

Training: Laundry Technicians in use of the Washer and Dryer

Training: Biomedical Technicians in Maintenance and Repair of Washer, Dryer, Autoclave and Water Softener

Biomedical Technician Receive Hands on Training