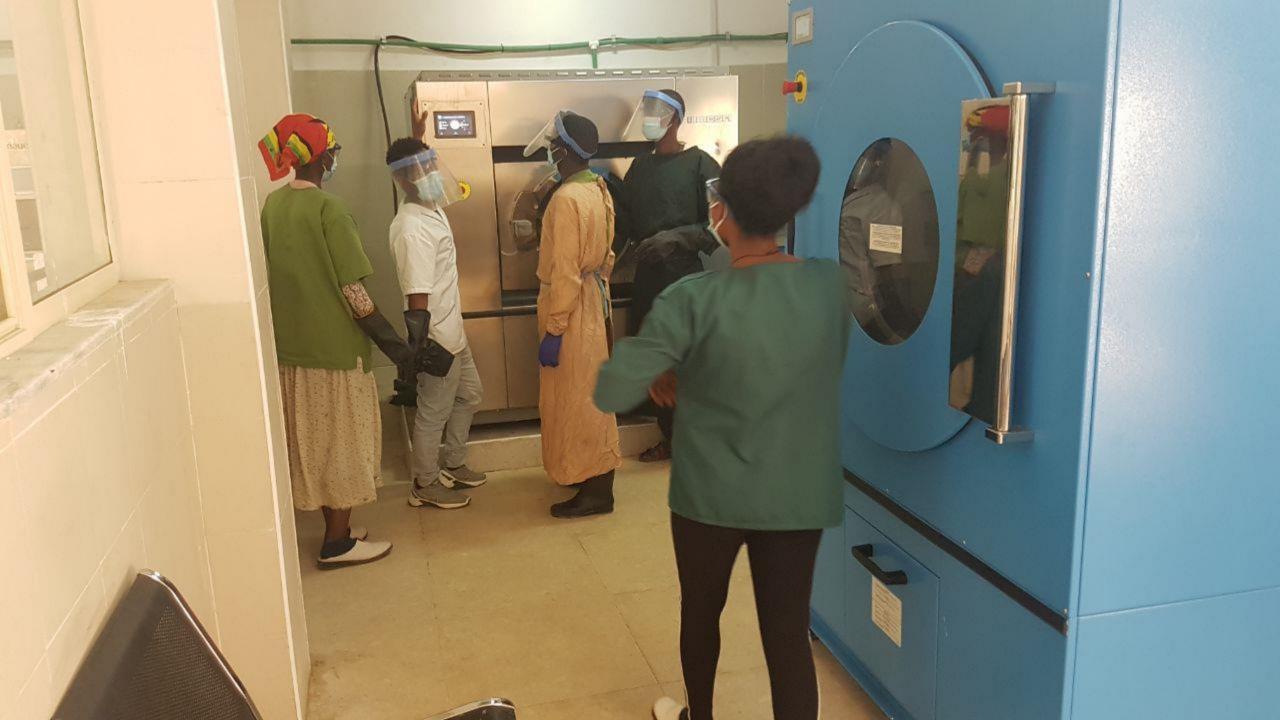

## Sliding Windows Connecting Laundry and Sterilization rooms.

Training: Laundry Technicians in use of the Washer and Dryer

Training: Biomedical Technicians in Maintenance and Repair of Washer, Dryer, Autoclave and Water Softener