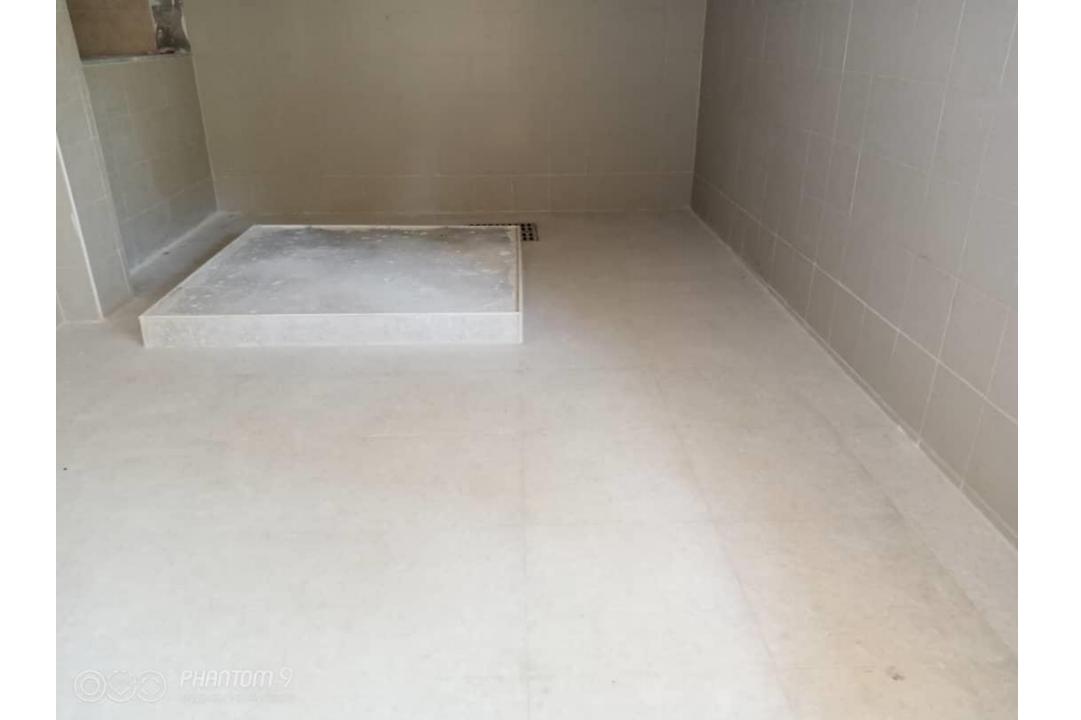

Started: Renovation of Existing Space

Entrance to an area under the Obstetric Operating Room that was chosen for the new facility

Three separate rooms were transformed into four.

Some rooms had been used for storage

#### Another room had been used as a conference room

## Plans for the Facility

North The Plans started with a hand 6 proventer drawn existing floorplan Extro Moom 2 7.7-meter This hoon is the main Roon where the floor of the the mas would diff whe wont ou! East -entronce pre machines. Je pre main hos minibe 5 Sextration installed 5 mest Condur 7.7-meter 1 0

#### Many Zoom meetings were held with stakeholders to develop a floorplan



#### Workflow was determined and plans were finalized



## Demolition















### Construction

























































# **Completing Construction**









# Ordering and Delivery of Equipment

Washing Machine was delivered

## Dryer Arrives In Gondar







Problem: Washer would not fit through the door to the Laundry Room The door needed to be reconstructed

## Installation of the Machines















• Missing Parts: Prefiltration Unit for the water softener had to be ordered from Germany delaying the inauguration of the facility



# **Completed Facility**

#### Linen Pretreatment Area

m

-

## Sliding Windows Connecting Laundry and Sterilization rooms.





Training: Laundry Technicians in use of the Washer and Dryer



















Training: Biomedical Technicians in Maintenance and Repair of Washer, Dryer, Autoclave and Water Softener





Biomedical Technician Receive