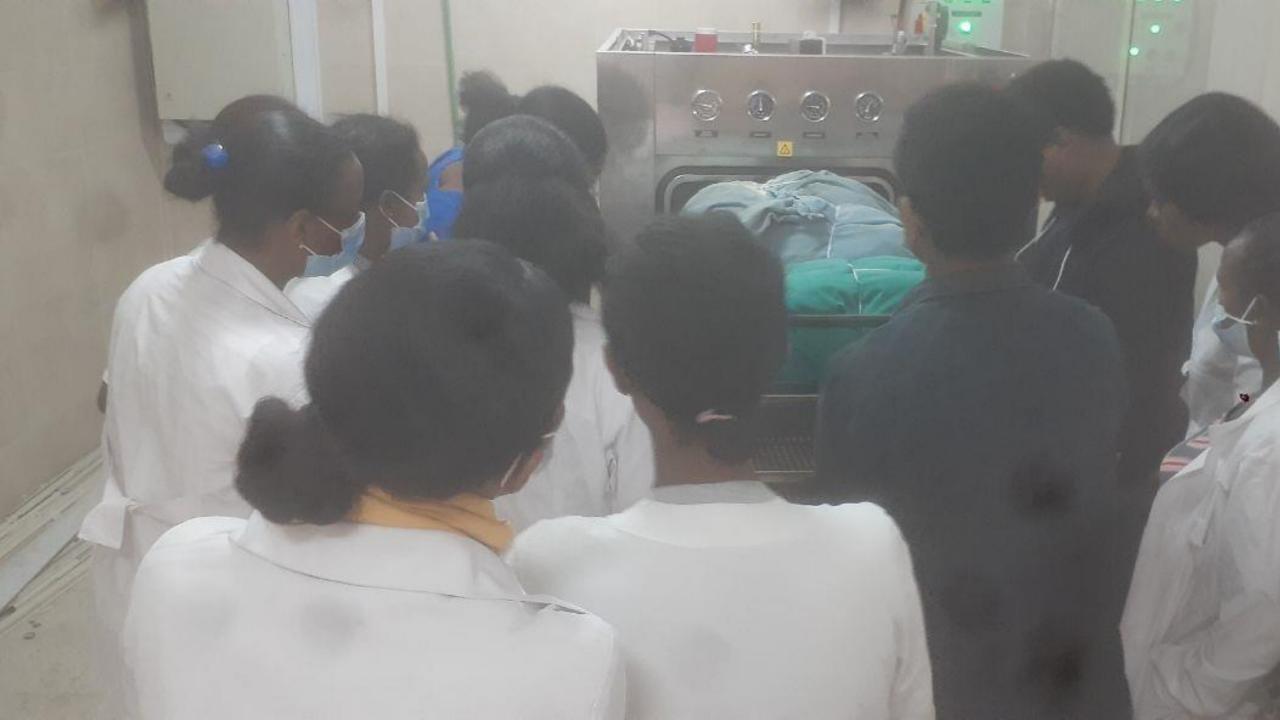

g Machine was delivered

## Dryer Arrives In Gondar







Problem: Washer would not fit through the door to the Laundry Room The door needed to be reconstructed

## Installation of the Machines















• Missing Parts: Prefiltration Unit for the water softener had to be ordered from Germany delaying the inauguration of the facility



# **Completed Facility**

#### Linen Pretreatment Area

m

-

## Sliding Windows Connecting Laundry and Sterilization rooms.





Training: Laundry Technicians in use of the Washer and Dryer



















Training: Biomedical Technicians in Maintenance and Repair of Washer, Dryer, Autoclave and Water Softener





Biomedical Technician Receive Hands on Training



### Training: Autoclave Nurses

Training Nurses to Operate the Autoclave

0 0 0





### Policy and Procedure

Workshop to develop Policies and Procedures

#### Stakeholders Adapt Guidelines to Local Situation

Supervisors Were Trained in Policies and Procedures

#### Supervisors Then Trained Their Staff

A policy and management guide to the perinatal central supply at Gondar University Hospital

Feb 22,2022

### The New Perinatal Central Supply Facility is Up and Running!





















# Quality Assurance

Monitoring, Problem Identification, Root Cause Analysis, Solution, and Testing



Heating elements in the Washer were failing unexpectedly
Water filters

were clogging

unexpectedly

Gondar city water has loads of particles in suspension that were deposited in the water tank for the facility

## Bleach used in washer damaged machine parts



# Solutions





Cl