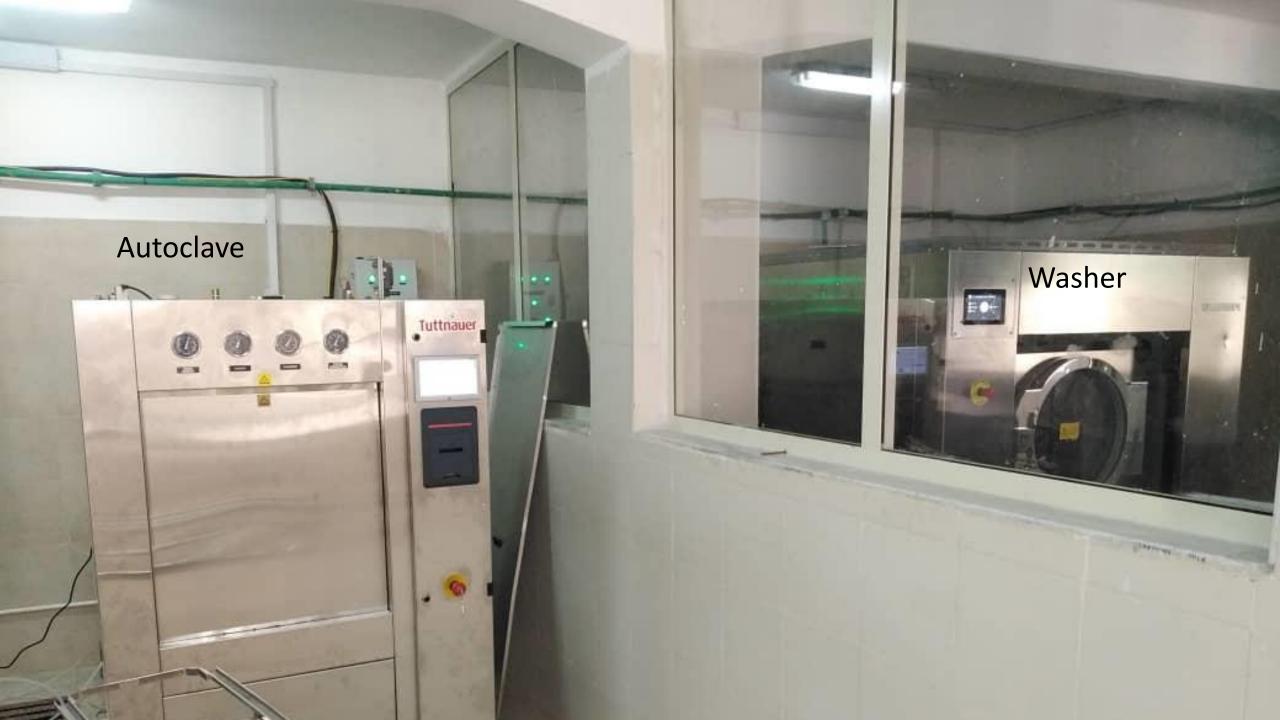

# **Completed Facility**

## Sliding Windows Connecting Laundry and Sterilization rooms.

Training: Laundry Technicians in use of the Washer and Dryer

Training: Biomedical Technicians in Maintenance and Repair of Washer, Dryer, Autoclave and Water Softener