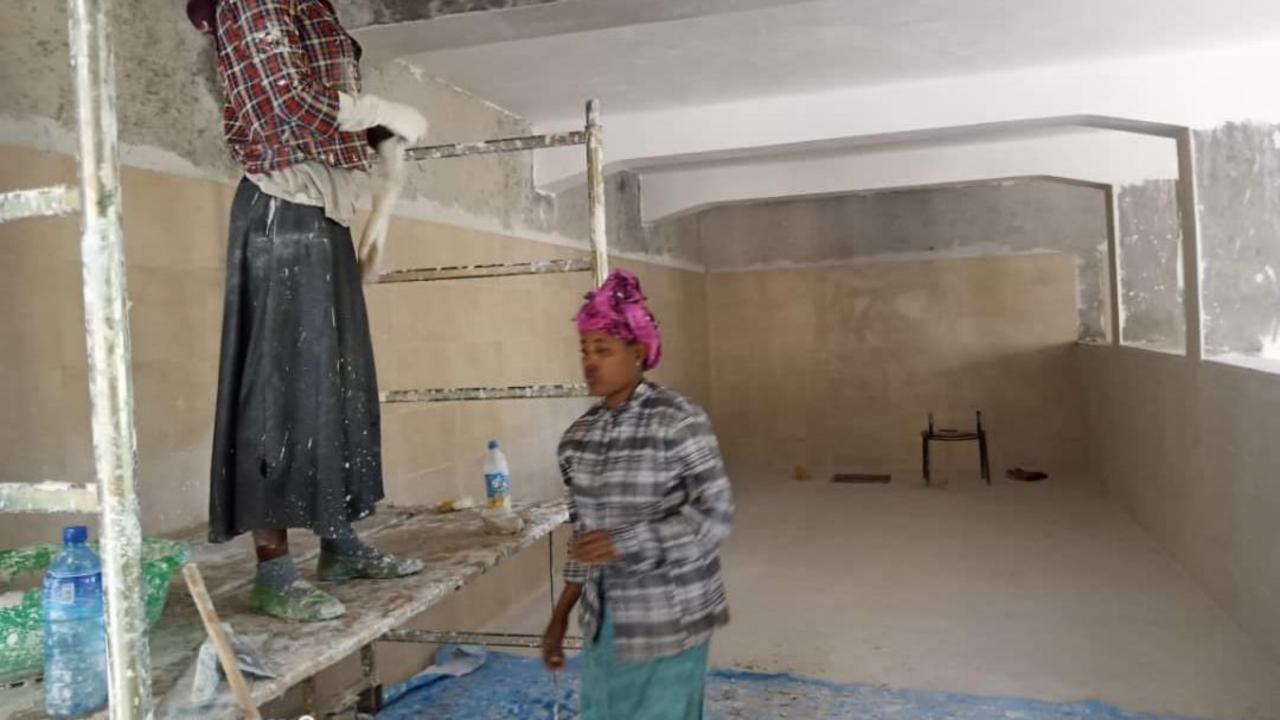

ed: Renovation of Existing Space

Entrance to an area under the Obstetric Operating Room that was chosen for the new facility

Three separate rooms were transformed into four.

Some rooms had been used for storage

#### Another room had been used as a conference room

## Plans for the Facility

North The Plans started with a hand 6 proventer drawn existing floorplan Extro Moom 2 7.7-meter This hoon is the main Roon where the floor of the the mas would diff whe wont ou! East -entronce pre machines. Je pre main hos minibe 5 Sextration installed 5 mest Condur 7.7-meter 1 0

#### Many Zoom meetings were held with stakeholders to develop a floorplan



#### Workflow was determined and plans were finalized



## Demolition















### Construction

























































# **Completing Construction**









# Ordering and Delivery of Equipment

Washing Machine was delivered

## Dryer Arrives In Gondar







Problem: Washer would not fit through the door to the Laundry Room The door needed to be reconstructed

## Installation of the Machines















• Missing Parts: Prefiltration Unit for the water softener had to be ordered from Germany delaying the inauguration of the facility



# **Completed Facility**

#### Linen Pretreatment Area

m

-

## Sliding Windows Connecting Laundry and Sterilization rooms.





Training: Laundry Technicians in use of the Washer and Dryer



















Training: Biomedical Technicians in Maintenance and Repair of Washer, Dryer, Autoclave and Water Softener





Biomedical Technician Receive Hands