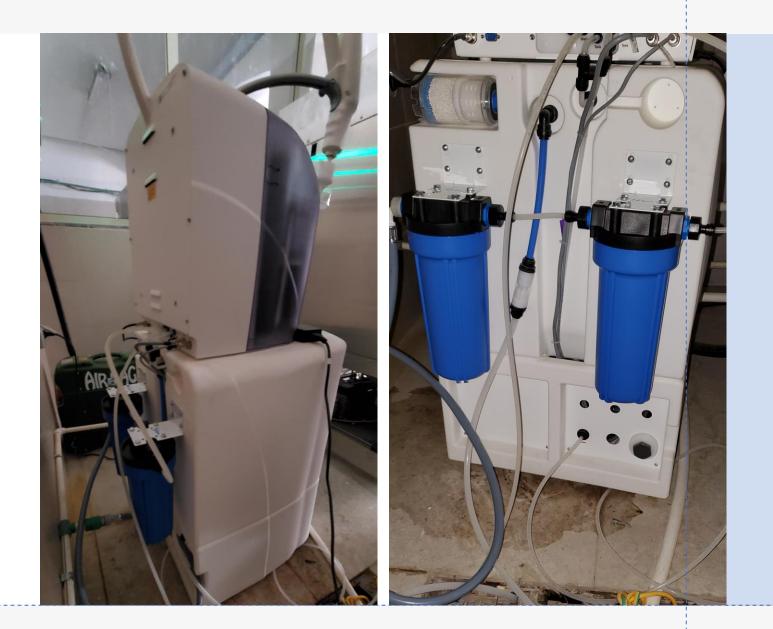

## Installation of the Machines

• Missing Parts: Prefiltration Unit for the water softener had to be ordered from Germany delaying the inauguration of the facility

#### Install Whole House Particle Filtration System

 Presoak Linens in Bleach in the Sink Before Washing in Machine