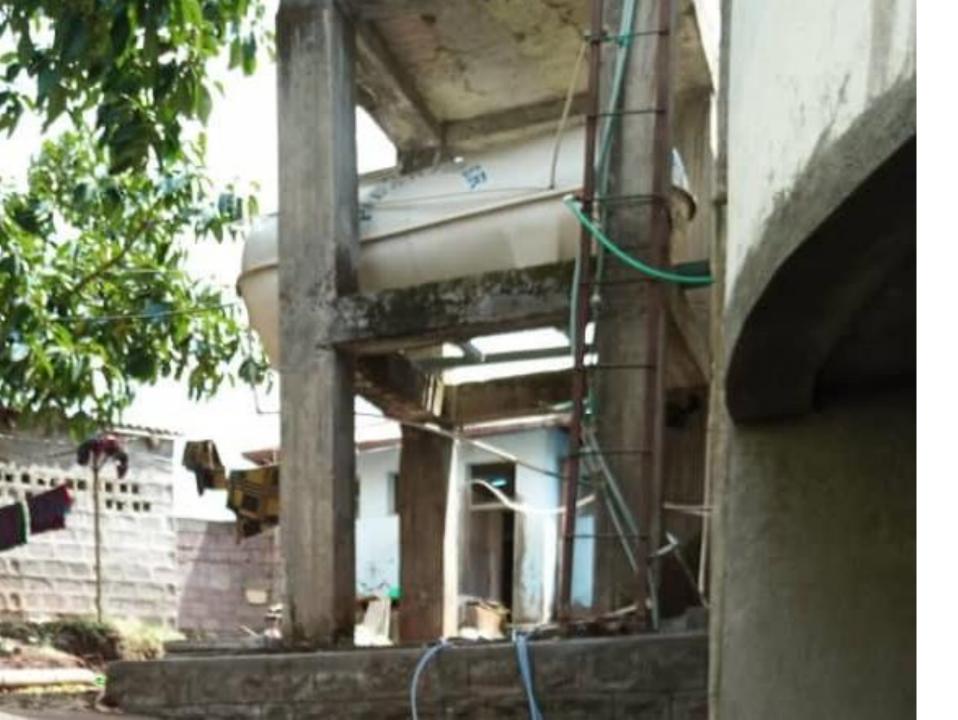

# Quality Assurance

Monitoring, Problem Identification, Root Cause Analysis, Solution, and Testing

Heating elements in the Washer were failing unexpectedly
Water filters

were clogging

unexpectedly

Gondar city water has loads of particles in suspension that were deposited in the water tank for the facility