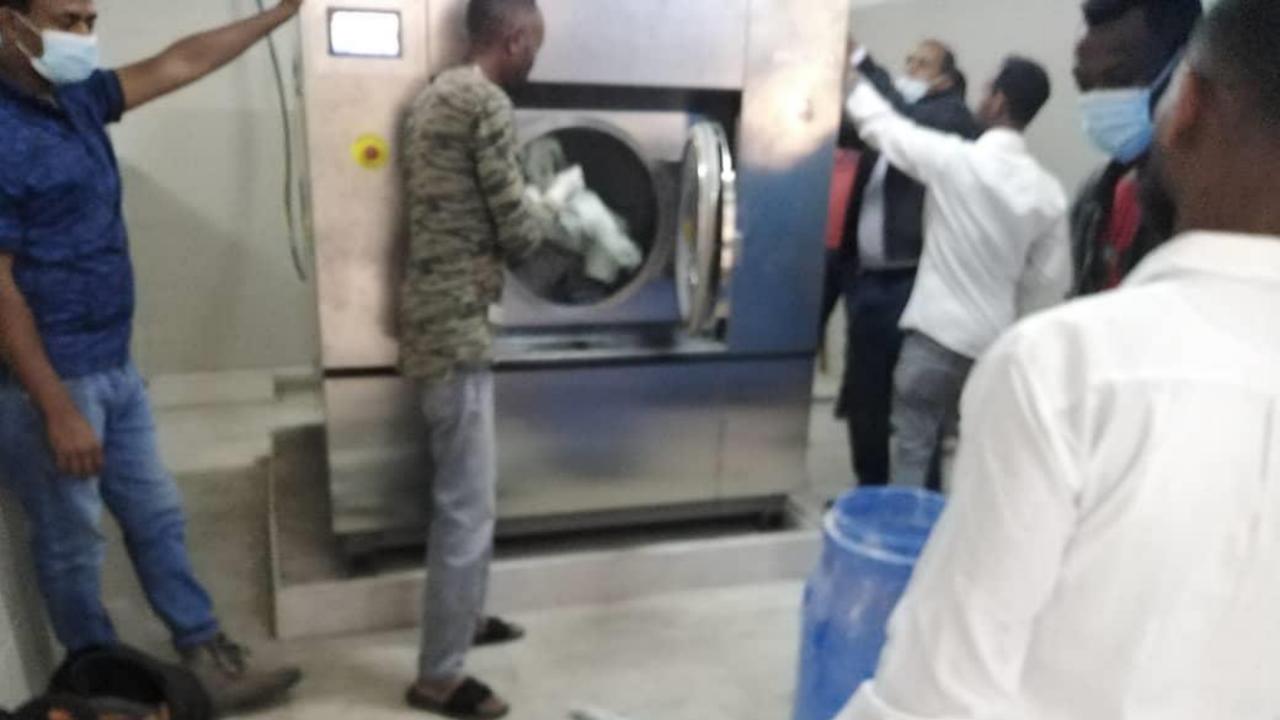

## Dryer Arrives In Gondar

Problem: Washer would not fit through the door to the Laundry Room The door needed to be reconstructed

## Installation of the Machines

• Missing Parts: Prefiltration Unit for the water softener had to be ordered from Germany delaying the inauguration of the facility