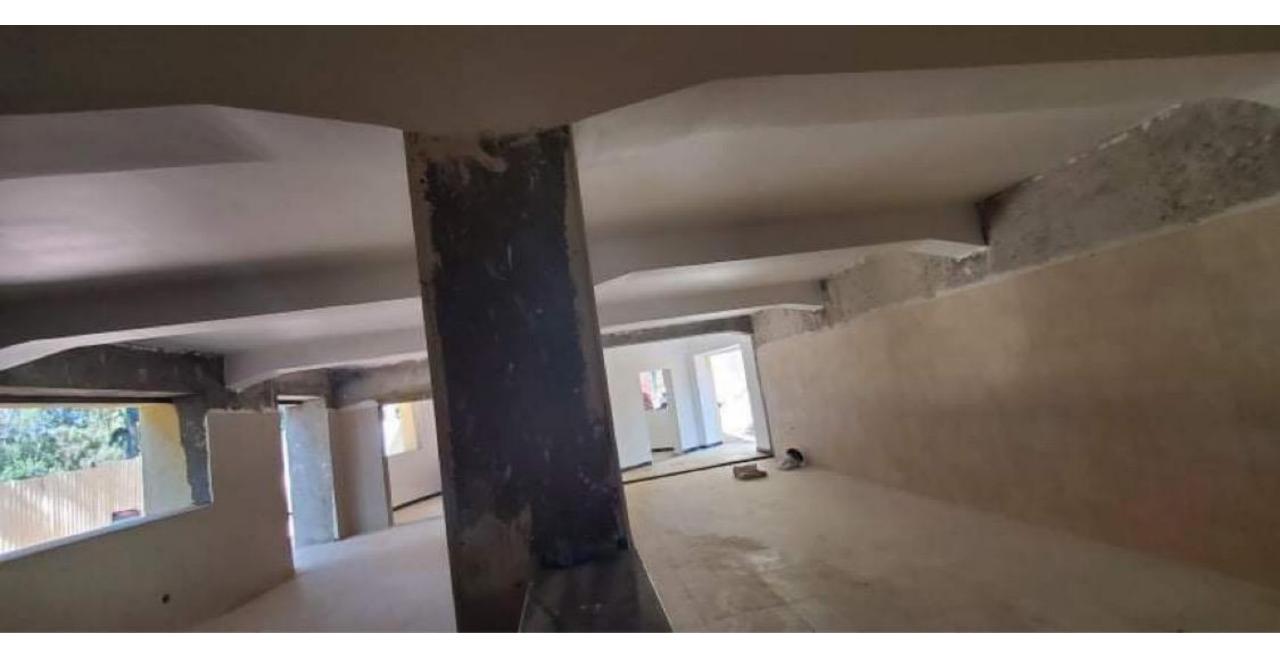

vation of Existing Space

Entrance to an area under the Obstetric Operating Room that was chosen for the new facility

Three separate rooms were transformed into four.

Some rooms had been used for storage

#### Another room had been used as a conference room

## Plans for the Facility

North The Plans started with a hand 6 proventer drawn existing floorplan Extro Moom 2 7.7-meter This hoon is the main Roon where the floor of the the mas would diff whe wont ou! East -entronce pre machines. Je pre main hos minibe 5 Sextration installed 5 mest Condur 7.7-meter 1 0

#### Many Zoom meetings were held with stakeholders to develop a floorplan



#### Workflow was determined and plans were finalized



## Demolition















### Construction

























































# **Completing Construction**









# Ordering and Delivery of Equipment

Washing Machine was delivered

## Dryer Arrives In Gondar







Problem: Washer would not fit through the door to the Laundry Room The door needed to be reconstructed

## Installation of the Machines















• Missing Parts: Prefiltration Unit for the water softener had to be ordered from Germany delaying the inauguration of the facility



# **Completed Facility**

#### Linen Pretreatment Area

m

-

## Sliding Windows Connecting Laundry and Sterilization rooms.





Training: Laundry Technicians in use of the Washer and Dryer



















Training: Biomedical Technicians in Maintenance and Repair of Washer, Dryer, Autoclave and Water Softener





Biomedical Technician Receive Hands on Trai