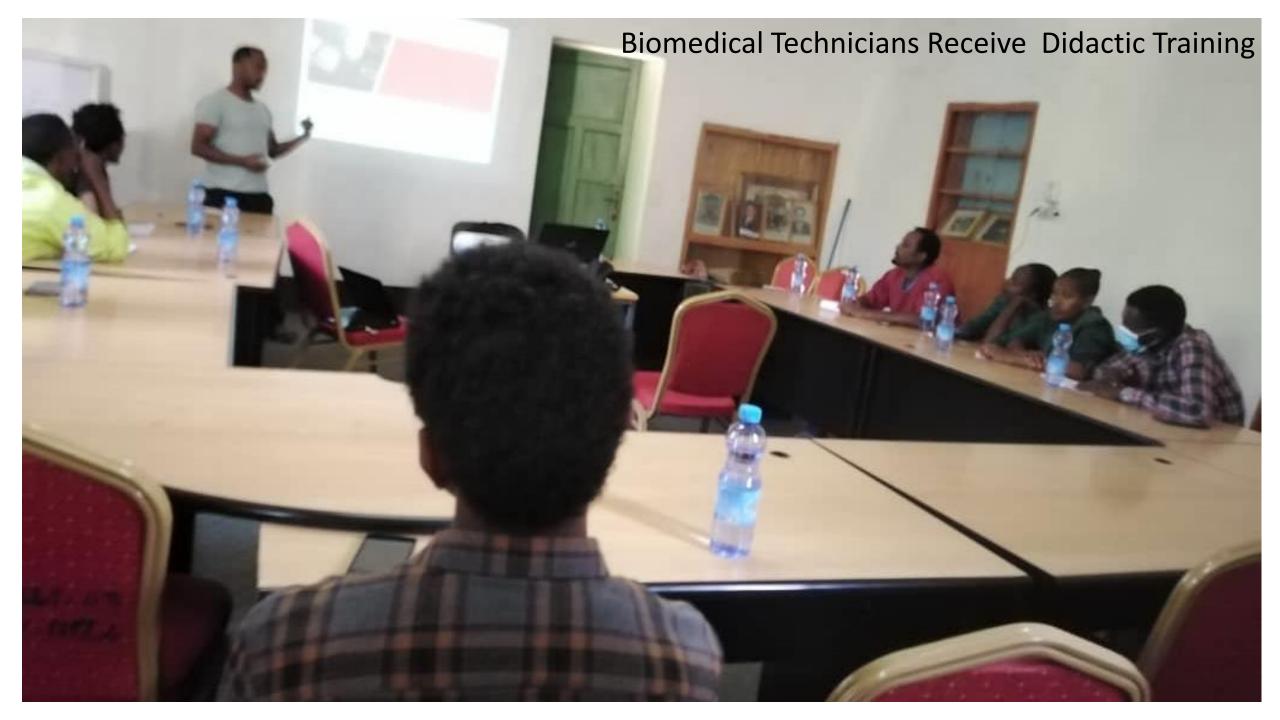

## Sliding Windows Connecting Laundry and Sterilization rooms.

Training: Laundry Technicians in use of the Washer and Dryer

Training: Biomedical Technicians in Maintenance and Repair of Washer, Dryer, Autoclave and Water Softener

Biomedical Technician Receive Hands on Training