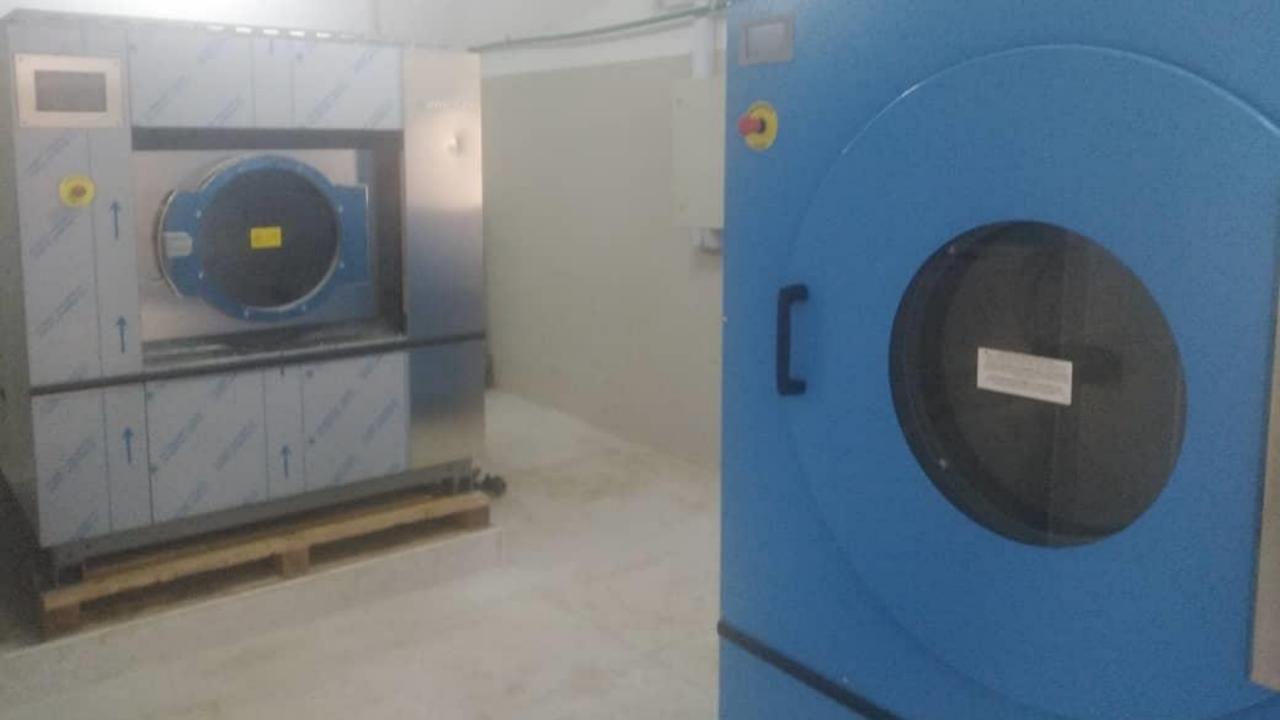

# **Completed Facility**

## Sliding Windows Connecting Laundry and Sterilization rooms.

Training: Laundry Technicians in use of the Washer and Dryer

Training: Biomedical Technicians in Maintenance and Repair of Washer, Dryer, Autoclave and Water Softener