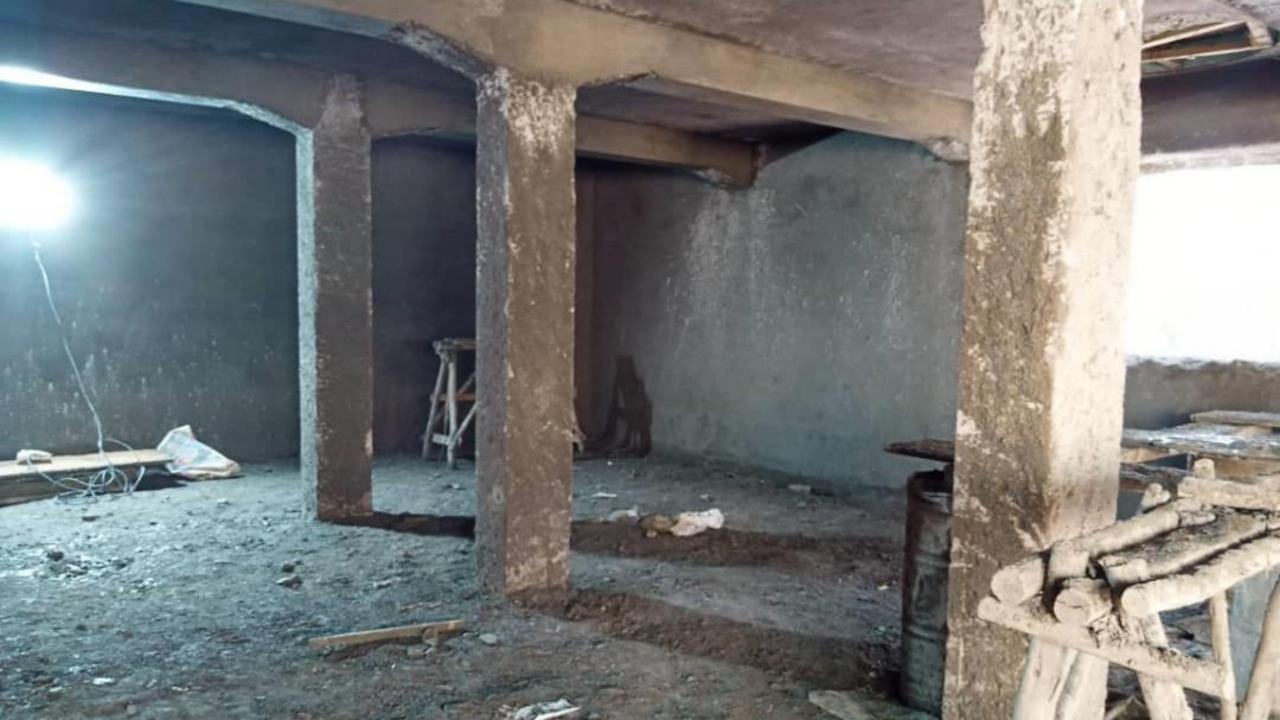

# Getting Started: Renovation of Existing Space

Entrance to an area under the Obstetric Operating Room that was chosen for the new facility

Three separate rooms were transformed into four.

Some rooms had been used for storage

#### Another room had been used as a conference room