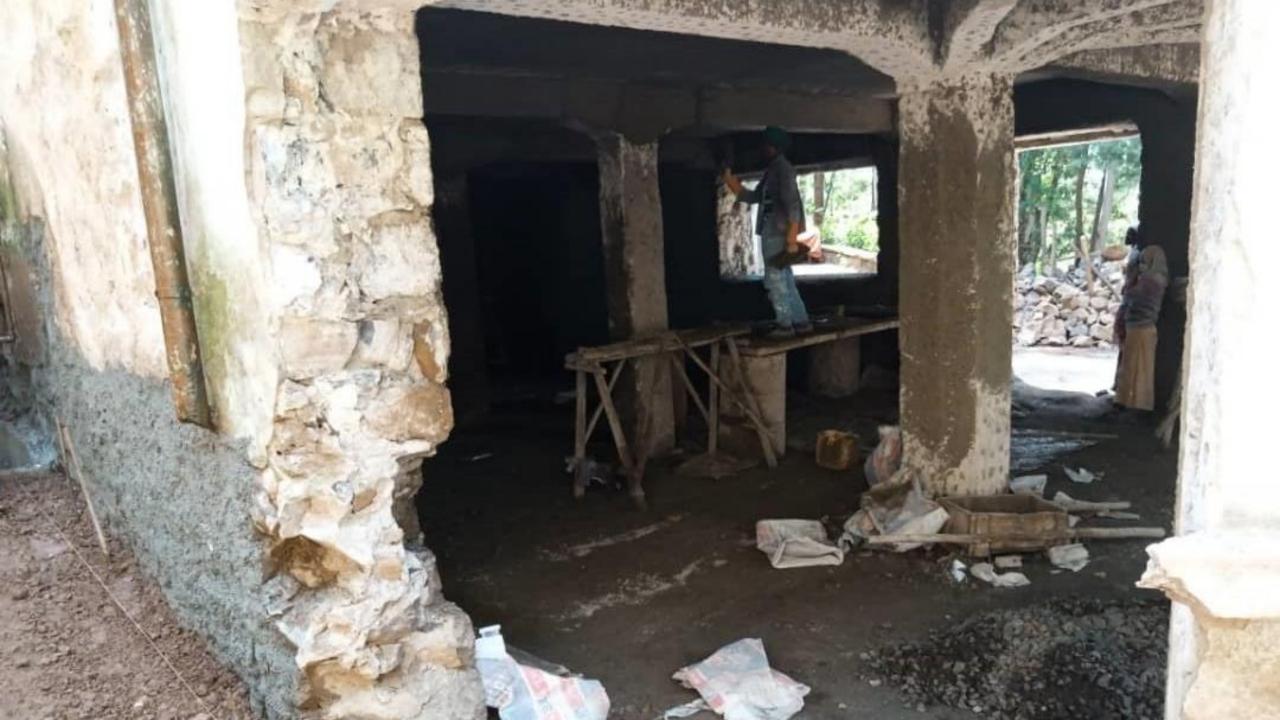

fe Deliveries for Mothers and Babies

GG2094220

# Getting Started: Renovation of Existing Space

Entrance to an area under the Obstetric Operating Room that was chosen for the new facility

Three separate rooms were transformed into four.

Some rooms had been used for storage

#### Another room had been used as a conference room

## Plans for the Facility

North The Plans started with a hand 6 proventer drawn existing floorplan Extro Moom 2 7.7-meter This hoon is the main Roon where the floor of the the mas would diff whe wont ou! East -entronce pre machines. Je pre main hos minibe 5 Sextration installed 5 mest Condur 7.7-meter 1 0

#### Many Zoom meetings were held with stakeholders to develop a floorplan



#### Workflow was determined and plans were finalized



## Demolition















### Construction

























































# **Completing Construction**









# Ordering and Delivery of Equipment

Washing Machine was delivered

## Dryer Arrives In Gondar







Problem: Washer would not fit through the door to the Laundry Room The door needed to be reconstructed

## Installation of the Machines















• Missing Parts: Prefiltration Unit for the water softener had to be ordered from Germany delaying the inauguration of the facility



# **Completed Facility**

#### Linen Pretreatment Area

m

-

## Sliding Windows Connecting Laundry and Sterilization rooms.





Training: Laundry Technicians in use of the Washer and Dryer



















Training: Biomedical Technicians in Maintenance and Repair of Washer, Dryer, Autoc