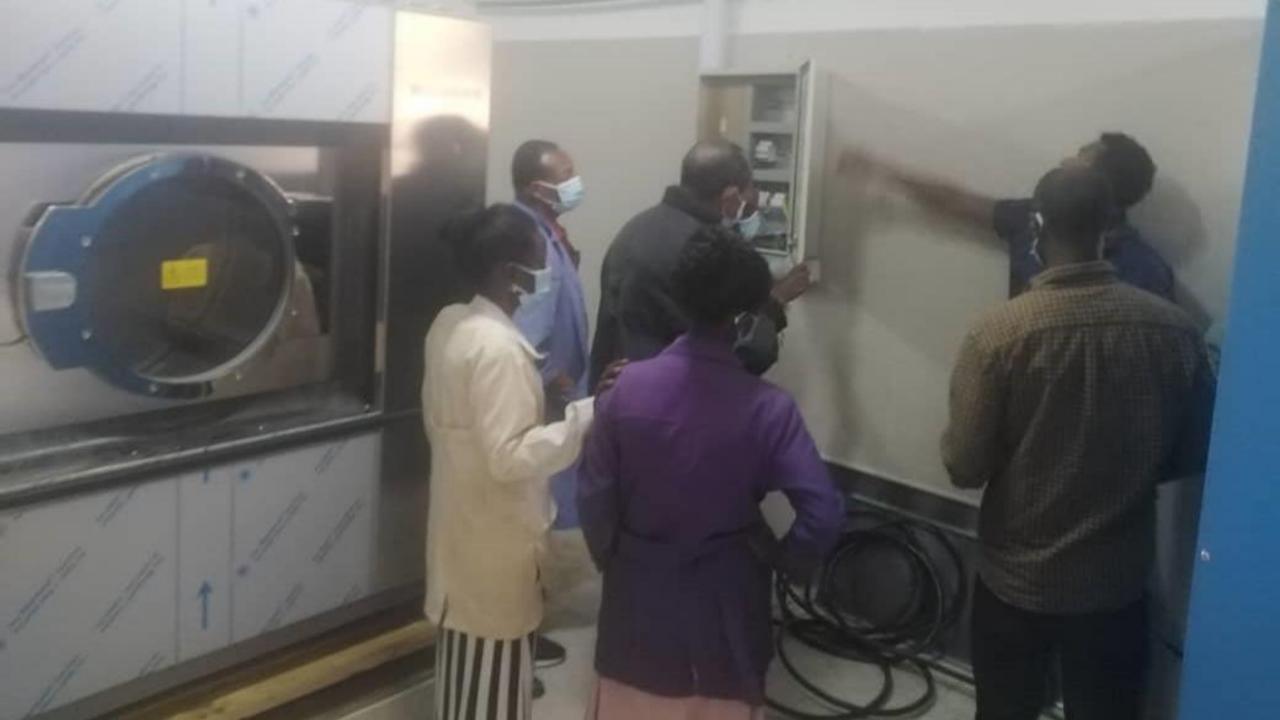

Biomedical Technician Receive Hands on Training

### Training: Autoclave Nurses

Training Nurses to Operate the Autoclave

0 0 0