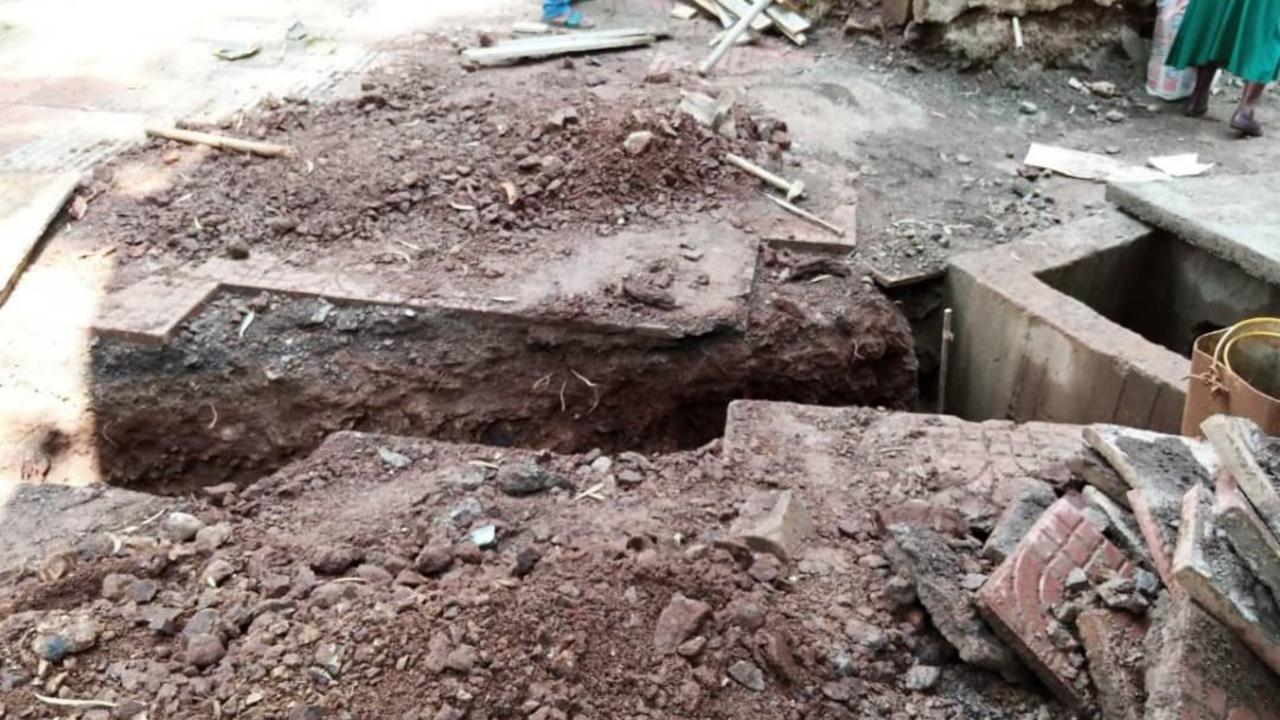

es

GG2094220

# Getting Started: Renovation of Existing Space

Entrance to an area under the Obstetric Operating Room that was chosen for the new facility

Three separate rooms were transformed into four.

Some rooms had been used for storage

#### Another room had been used as a conference room

## Plans for the Facility

North The Plans started with a hand 6 proventer drawn existing floorplan Extro Moom 2 7.7-meter This hoon is the main Roon where the floor of the the mas would diff whe wont ou! East -entronce pre machines. Je pre main hos minibe 5 Sextration installed 5 mest Condur 7.7-meter 1 0

#### Many Zoom meetings were held with stakeholders to develop a floorplan



#### Workflow was determined and plans were finalized



## Demolition















### Construction

























































# **Completing Construction**









# Ordering and Delivery of Equipment

Washing Machine was delivered

## Dryer Arrives In Gondar







Problem: Washer would not fit through the door to the Laundry Room The door needed to be reconstructed

## Installation of the Machines















• Missing Parts: Prefiltration Unit for the water softener had to be ordered from Germany delaying the inauguration of the facility



# **Completed Facility**

#### Linen Pretreatment Area

m

-

## Sliding Windows Connecting Laundry and Sterilization rooms.





Training: Laundry Technicians in use of the Washer and Dryer



















Training: Biomedical Technicians in Maintenance and Repair of Washer, Dryer, Autoclave and Water Softener





Biome