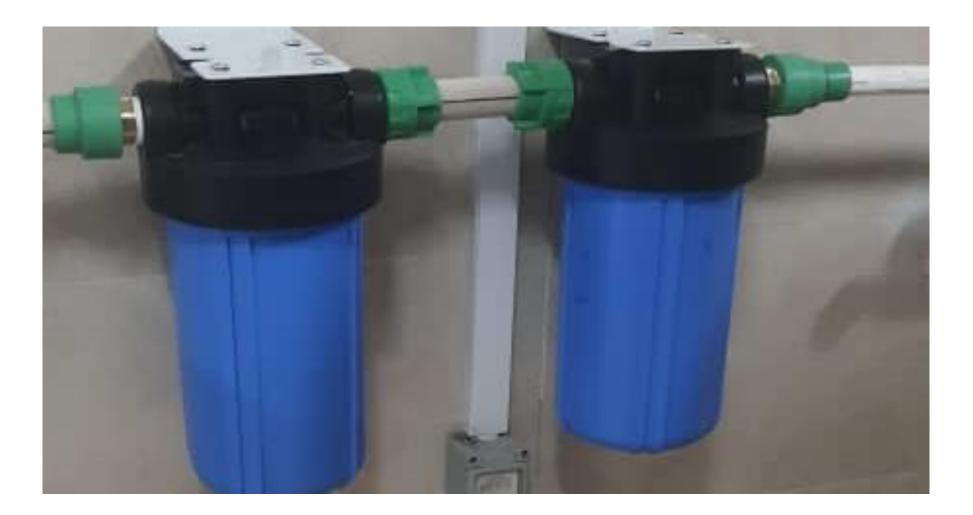

#### Install Whole House Particle Filtration System

 Presoak Linens in Bleach in the Sink Before Washing in Machine