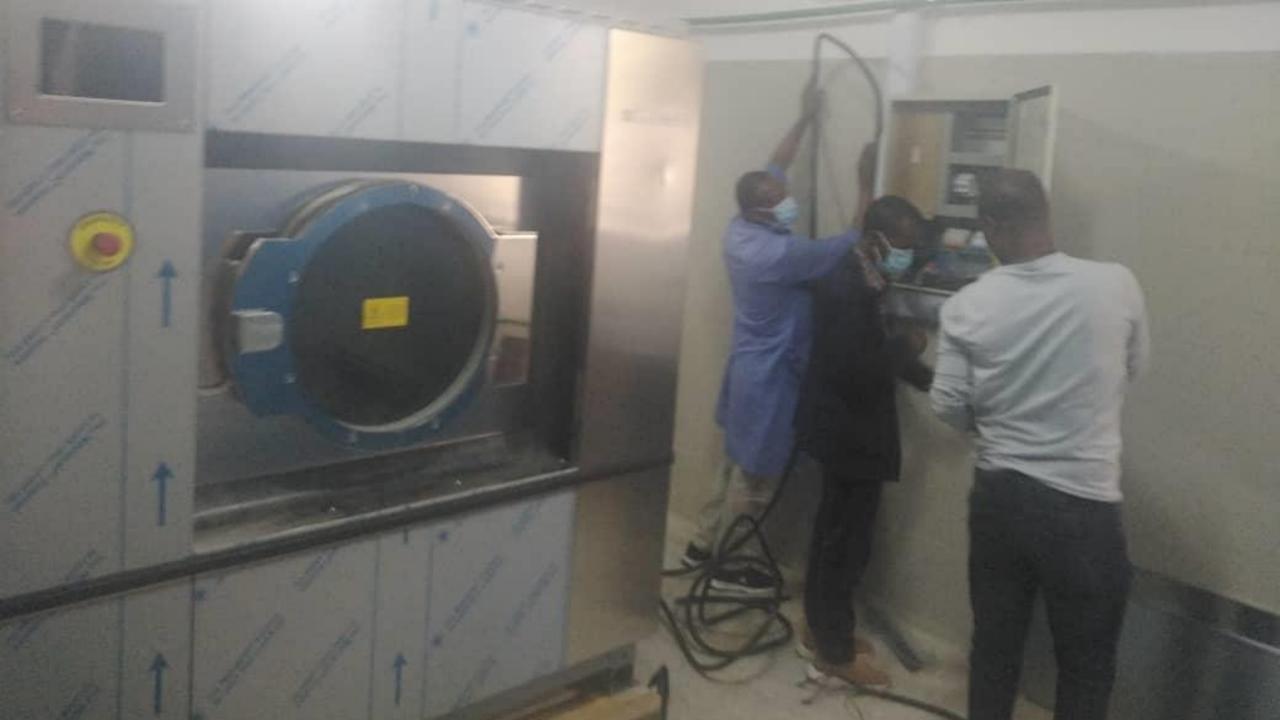

## Installation of the Machines

• Missing Parts: Prefiltration Unit for the water softener had to be ordered from Germany delaying the inauguration of the facility

Biomedical Technician Receive Hands on Training