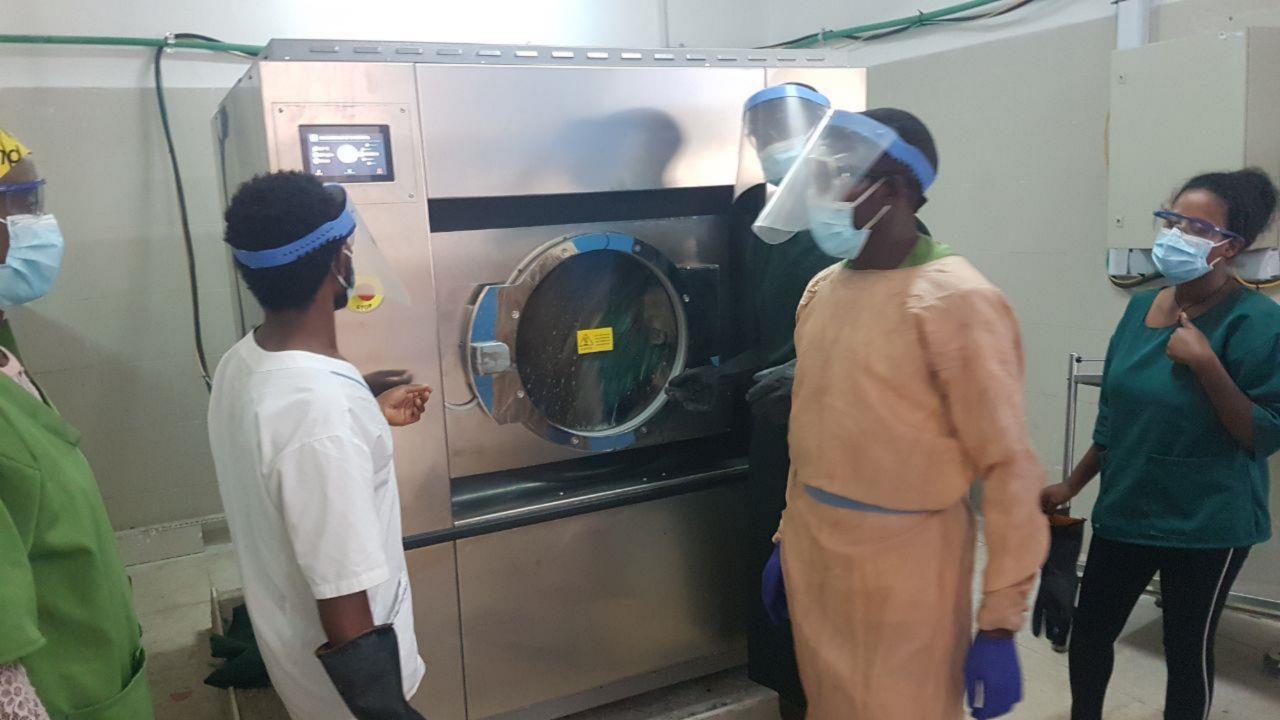

## Sliding Windows Connecting Laundry and Sterilization rooms.

Training: Laundry Technicians in use of the Washer and Dryer

Training: Biomedical Technicians in Maintenance and Repair of Washer, Dryer, Autoclave and Water Softener

Biomedical Technician Receive Hands on Training