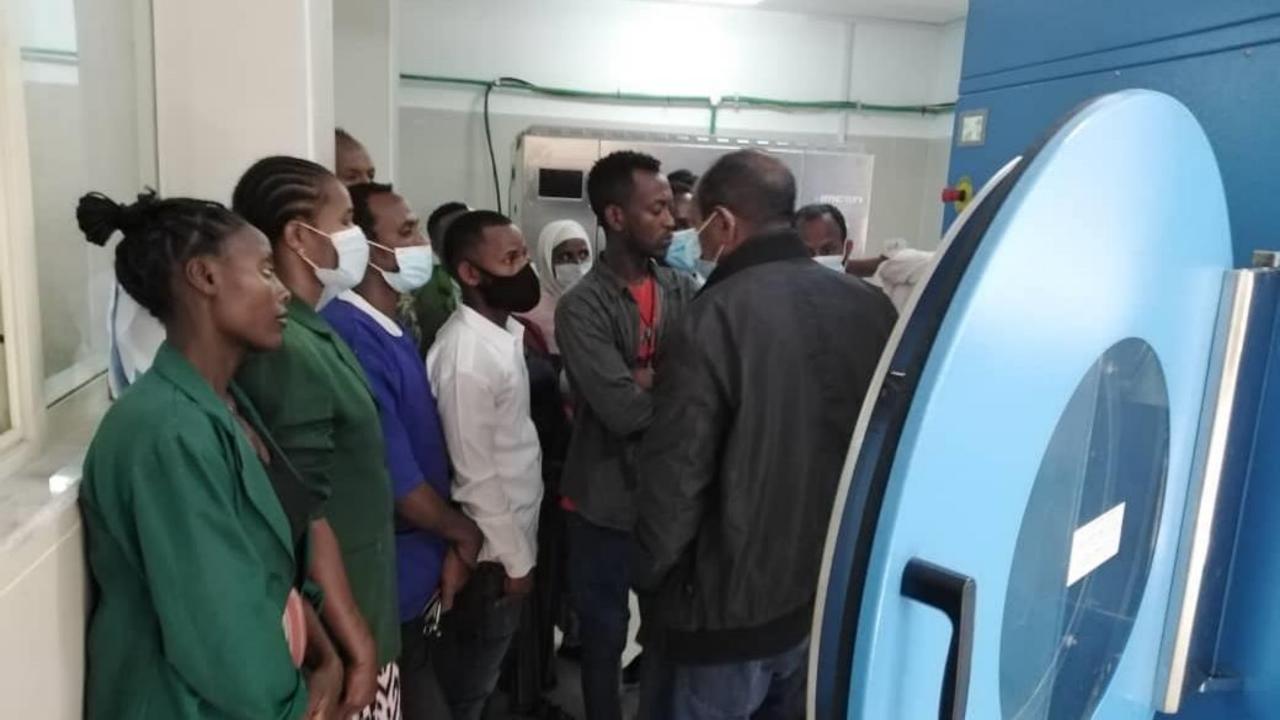

## Sliding Windows Connecting Laundry and Sterilization rooms.

Training: Laundry Technicians in use of the Washer and Dryer

Training: Biomedical Technicians in Maintenance and Repair of Washer, Dryer, Autoclave and Water Softener

Biomedical Technician Receive Hands on Training