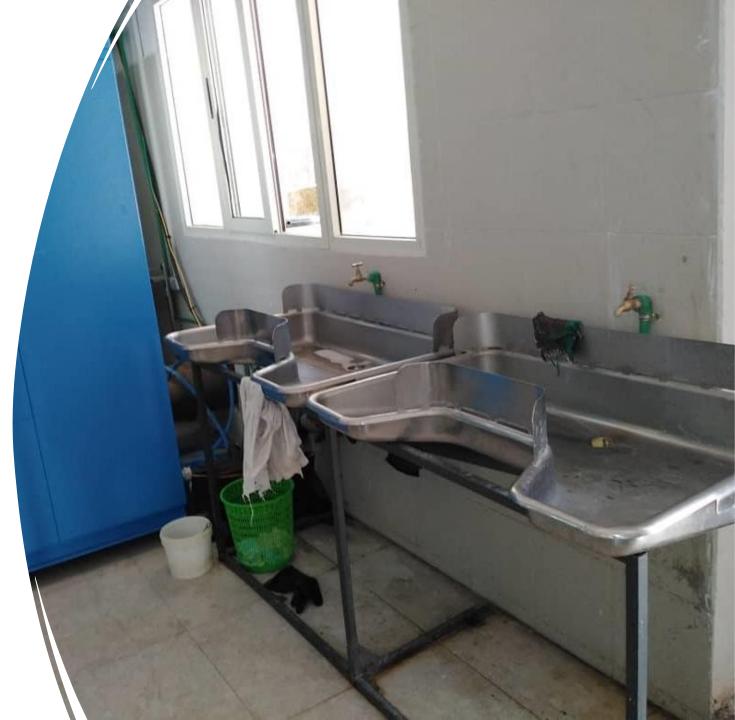

#### Linen Pretreatment Area

m

-

#### Install Whole House Particle Filtration System

 Presoak Linens in Bleach in the Sink Before Washing in Machine