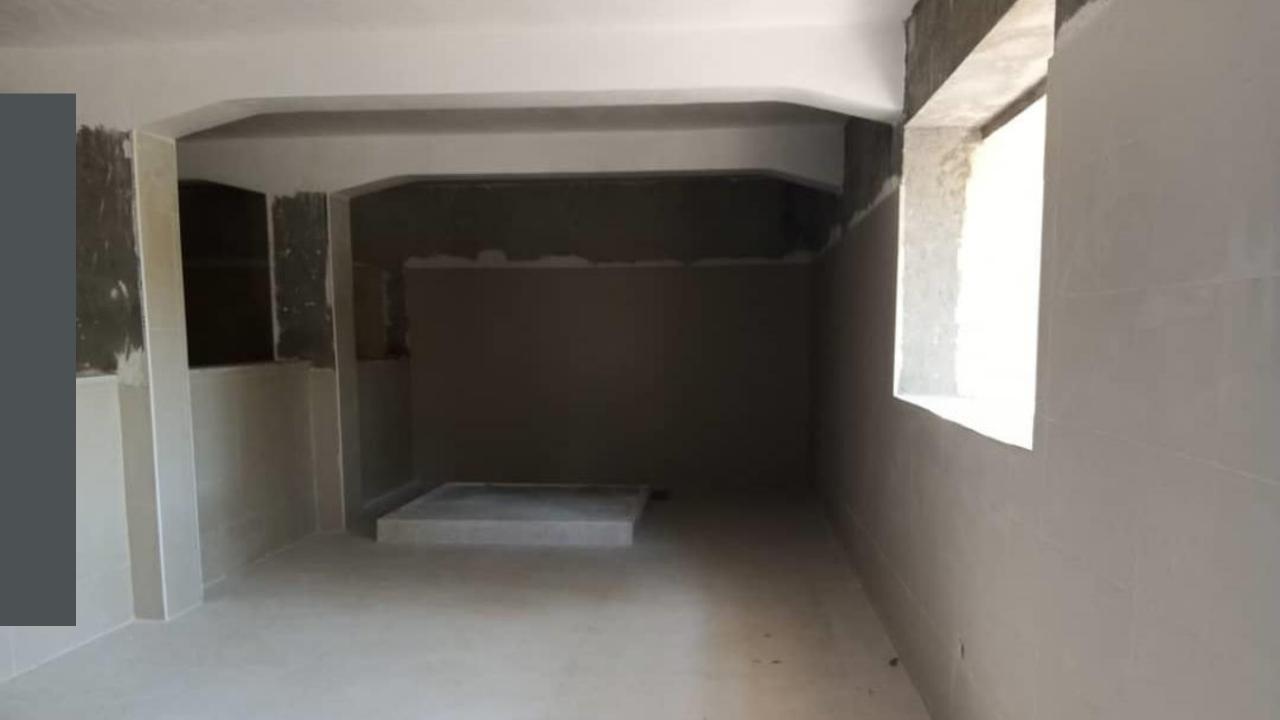

: Renovation of Existing Space

Entrance to an area under the Obstetric Operating Room that was chosen for the new facility

Three separate rooms were transformed into four.

Some rooms had been used for storage

#### Another room had been used as a conference room

## Plans for the Facility

North The Plans started with a hand 6 proventer drawn existing floorplan Extro Moom 2 7.7-meter This hoon is the main Roon where the floor of the the mas would diff whe wont ou! East -entronce pre machines. Je pre main hos minibe 5 Sextration installed 5 mest Condur 7.7-meter 1 0

#### Many Zoom meetings were held with stakeholders to develop a floorplan



#### Workflow was determined and plans were finalized



## Demolition















### Construction

























































# **Completing Construction**









# Ordering and Delivery of Equipment

Washing Machine was delivered

## Dryer Arrives In Gondar







Problem: Washer would not fit through the door to the Laundry Room The door needed to be reconstructed

## Installation of the Machines















• Missing Parts: Prefiltration Unit for the water softener had to be ordered from Germany delaying the inauguration of the facility



# **Completed Facility**

#### Linen Pretreatment Area

m

-

## Sliding Windows Connecting Laundry and Sterilization rooms.





Training: Laundry Technicians in use of the Washer and Dryer



















Training: Biomedical Technicians in Maintenance and Repair of Washer, Dryer, Autoclave and Water Softener





Biomedical Technician Receive Hands o