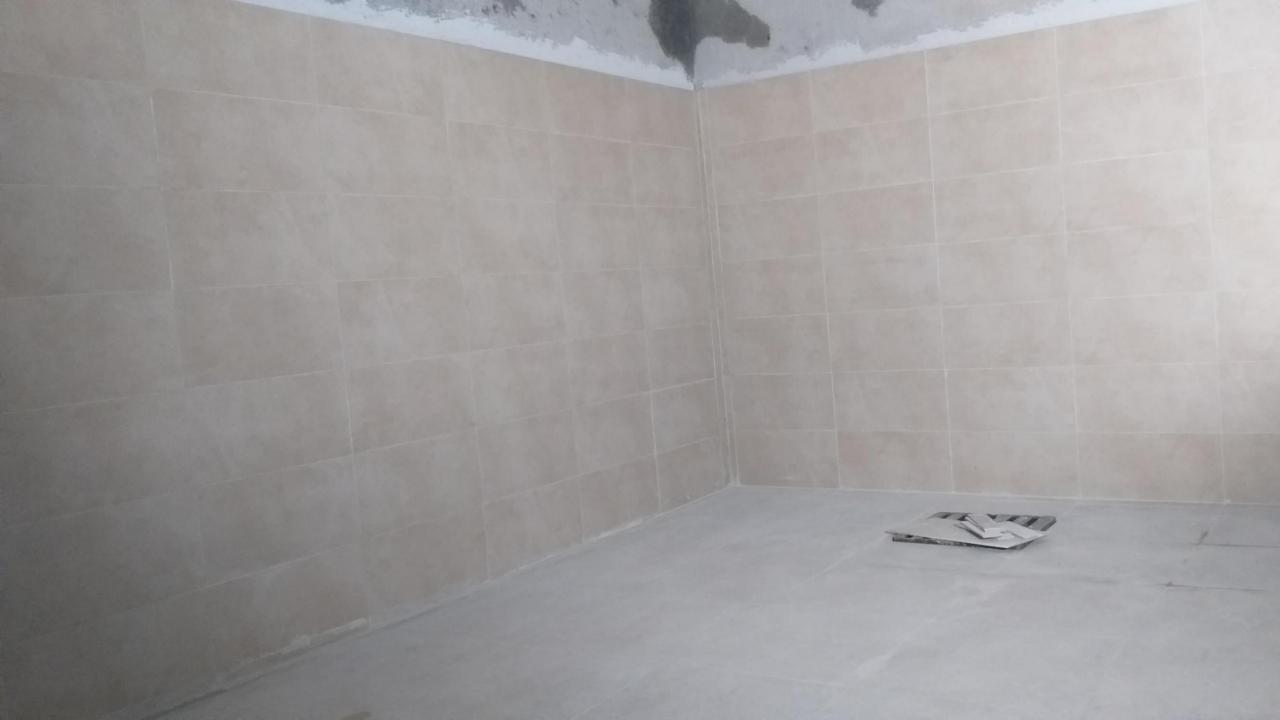

etting Started: Renovation of Existing Space

Entrance to an area under the Obstetric Operating Room that was chosen for the new facility

Three separate rooms were transformed into four.

Some rooms had been used for storage

#### Another room had been used as a conference room

## Plans for the Facility

North The Plans started with a hand 6 proventer drawn existing floorplan Extro Moom 2 7.7-meter This hoon is the main Roon where the floor of the the mas would diff whe wont ou! East -entronce pre machines. Je pre main hos minibe 5 Sextration installed 5 mest Condur 7.7-meter 1 0

#### Many Zoom meetings were held with stakeholders to develop a floorplan



#### Workflow was determined and plans were finalized



## Demolition















### Construction

























































# **Completing Construction**









# Ordering and Delivery of Equipment

Washing Machine was delivered

## Dryer Arrives In Gondar







Problem: Washer would not fit through the door to the Laundry Room The door needed to be reconstructed

## Installation of the Machines















• Missing Parts: Prefiltration Unit for the water softener had to be ordered from Germany delaying the inauguration of the facility



# **Completed Facility**

#### Linen Pretreatment Area

m

-

## Sliding Windows Connecting Laundry and Sterilization rooms.





Training: Laundry Technicians in use of the Washer and Dryer



















Training: Biomedical Technicians in Maintenance and Repair of Washer, Dryer, Autoclave and Water Softener





Biomedical Technician R