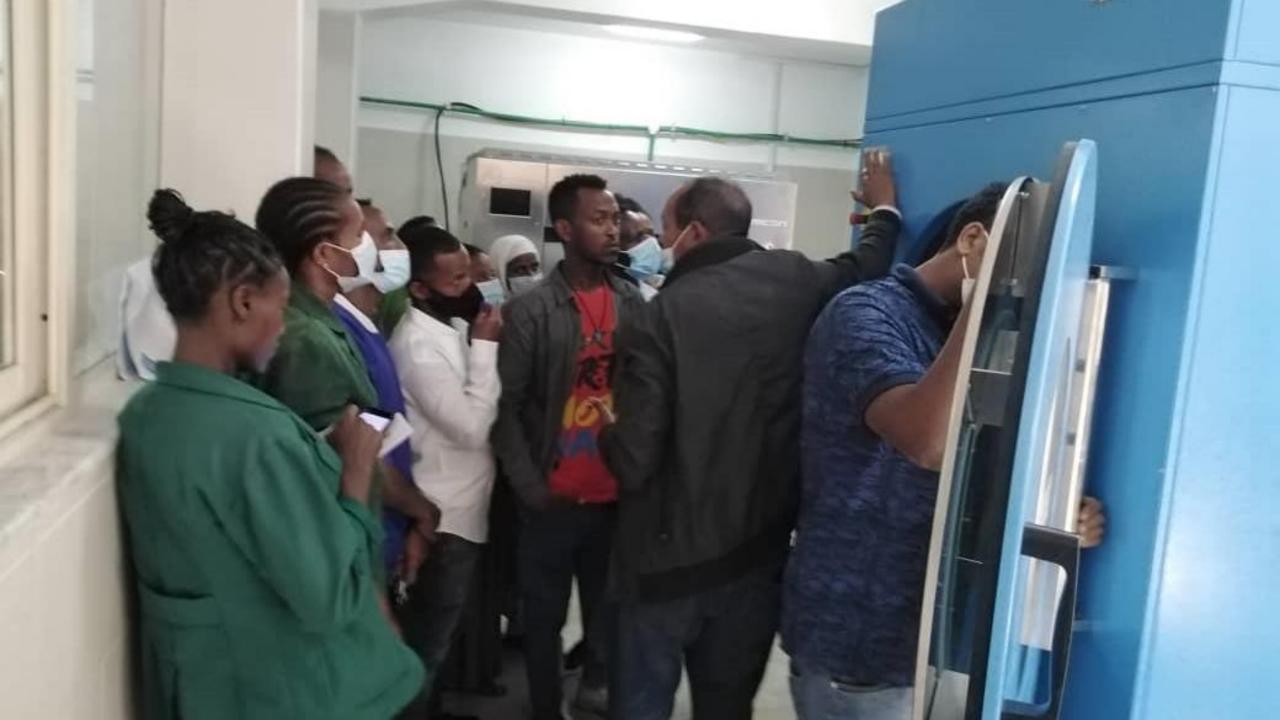

## Sliding Windows Connecting Laundry and Sterilization rooms.

Training: Laundry Technicians in use of the Washer and Dryer

Training: Biomedical Technicians in Maintenance and Repair of Washer, Dryer, Autoclave and Water Softener

Biomedical Technician Receive Hands on Training