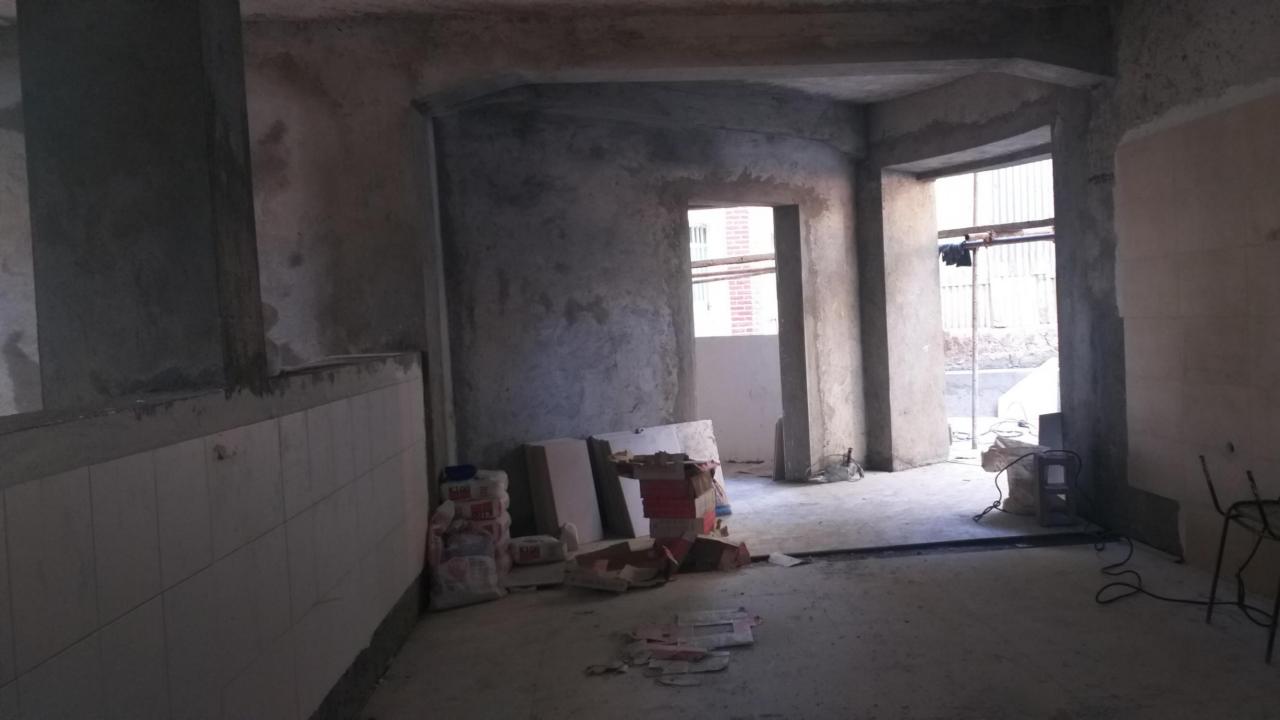

# Getting Started: Renovation of Existing Space

Entrance to an area under the Obstetric Operating Room that was chosen for the new facility

Three separate rooms were transformed into four.

Some rooms had been used for storage

#### Another room had been used as a conference room