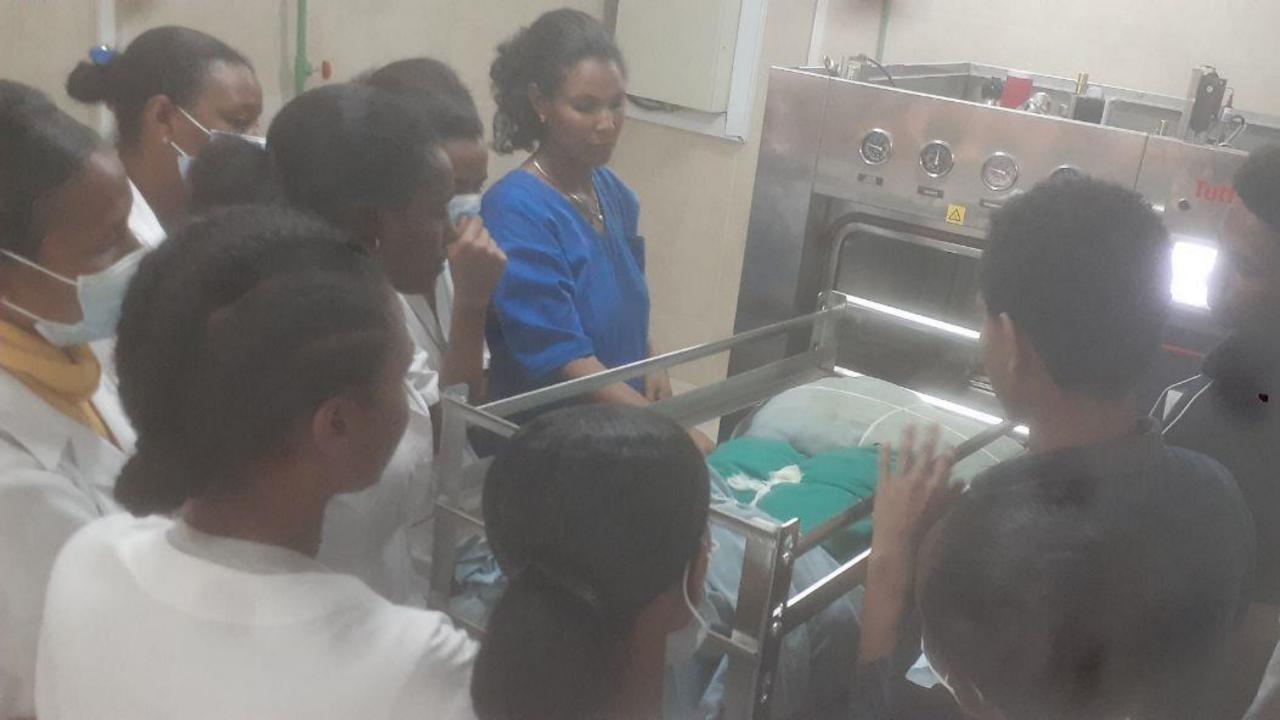

ing Machine was delivered

## Dryer Arrives In Gondar







Problem: Washer would not fit through the door to the Laundry Room The door needed to be reconstructed

## Installation of the Machines















• Missing Parts: Prefiltration Unit for the water softener had to be ordered from Germany delaying the inauguration of the facility



# **Completed Facility**

#### Linen Pretreatment Area

m

-

## Sliding Windows Connecting Laundry and Sterilization rooms.





Training: Laundry Technicians in use of the Washer and Dryer



















Training: Biomedical Technicians in Maintenance and Repair of Washer, Dryer, Autoclave and Water Softener





Biomedical Technician Receive Hands on Training



### Training: Autoclave Nurses

Training Nurses to Operate the Autoclave

0 0 0





### Policy and Procedure

Workshop to develop Policies and Procedures

#### Stakeholders Adapt Guidelines to Local Situation

Supervisors Were Trained in Policies and Procedures

#### Supervisors Then Trained Their Staff

A policy and management guide to the perinatal central supply at Gondar University Hospital

Feb 22,2022

### The New Perinatal Central Supply Facility is Up and Running!





















# Quality Assurance

Monitoring, Problem Identification, Root Cause Analysis, Solution, and Testing



Heating elements in the Washer were failing unexpectedly
Water filters

were clogging

unexpectedly

Gondar city water has loads of particles in suspension that were deposited in the water tank for the facility

## Bleach used in washer damaged machine parts



# Solutions