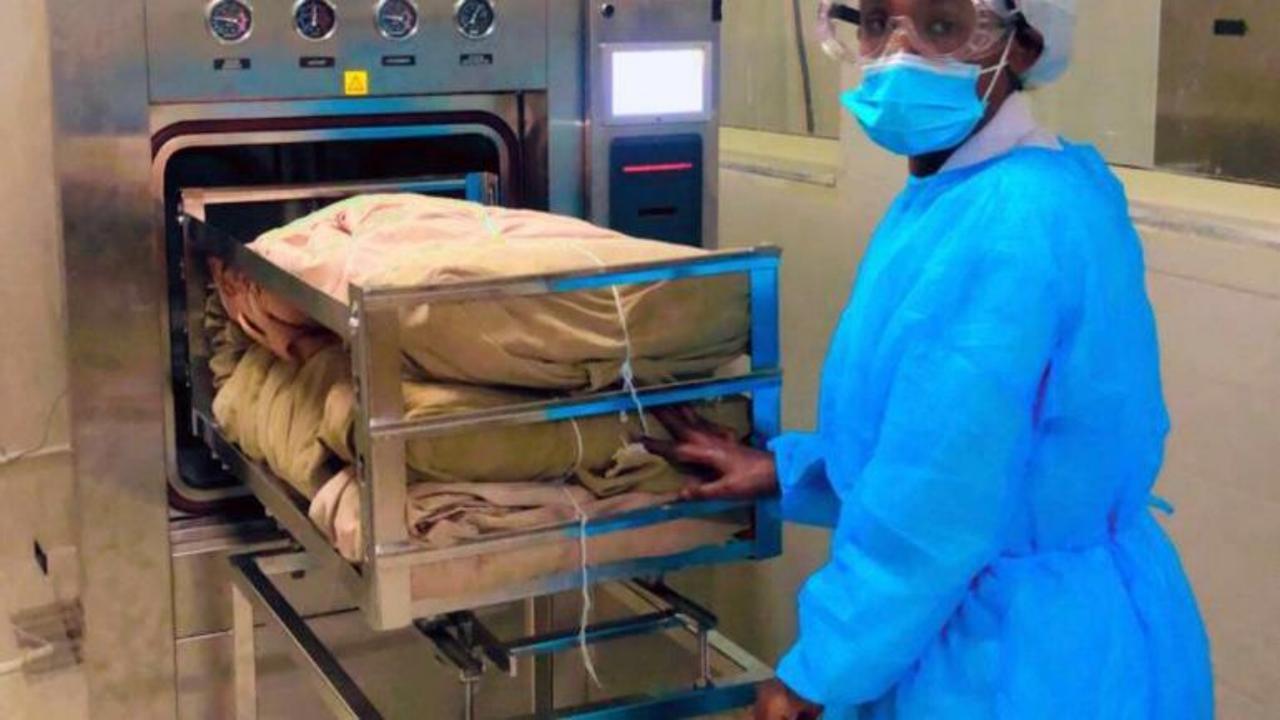

## Sliding Windows Connecting Laundry and Sterilization rooms.





Training: Laundry Technicians in use of the Washer and Dryer



















Training: Biomedical Technicians in Maintenance and Repair of Washer, Dryer, Autoclave and Water Softener





Biomedical Technician Receive Hands on Training



### Training: Autoclave Nurses

Training Nurses to Operate the Autoclave

0 0 0





### Policy and Procedure

Workshop to develop Policies and Procedures

#### Stakeholders Adapt Guidelines to Local Situation

Supervisors Were Trained in Policies and Procedures

#### Supervisors Then Trained Their Staff

A policy and management guide to the perinatal central supply at Gondar University Hospital

Feb 22,2022

### The New Perinatal Central Supply Facility is Up and Running!





















# Quality Assurance

Monitoring, Problem Identification, Root Cause Analysis, Solution, and Testing



Heating elements in the Washer were failing unexpectedly
Water filters

were clogging

unexpectedly

Gondar city water has loads of particles in suspension that were deposited in the water tank for the facility

## Bleach used in washer damaged machine parts



# Solutions





Clean Water Tank regularly

Install a Floating Valve to cut flow when water level is low

#### Install Whole House Particle Filtration System



 Presoak Linens in Bleach in the Sink Before Washing in Machine



### Safe Deliveries for Mothers and Babies

Clean and Sterile instruments and Drapes are now available for every delivery at the University of Gondar Hospital.



#### Rotary Safe Deliveries for M