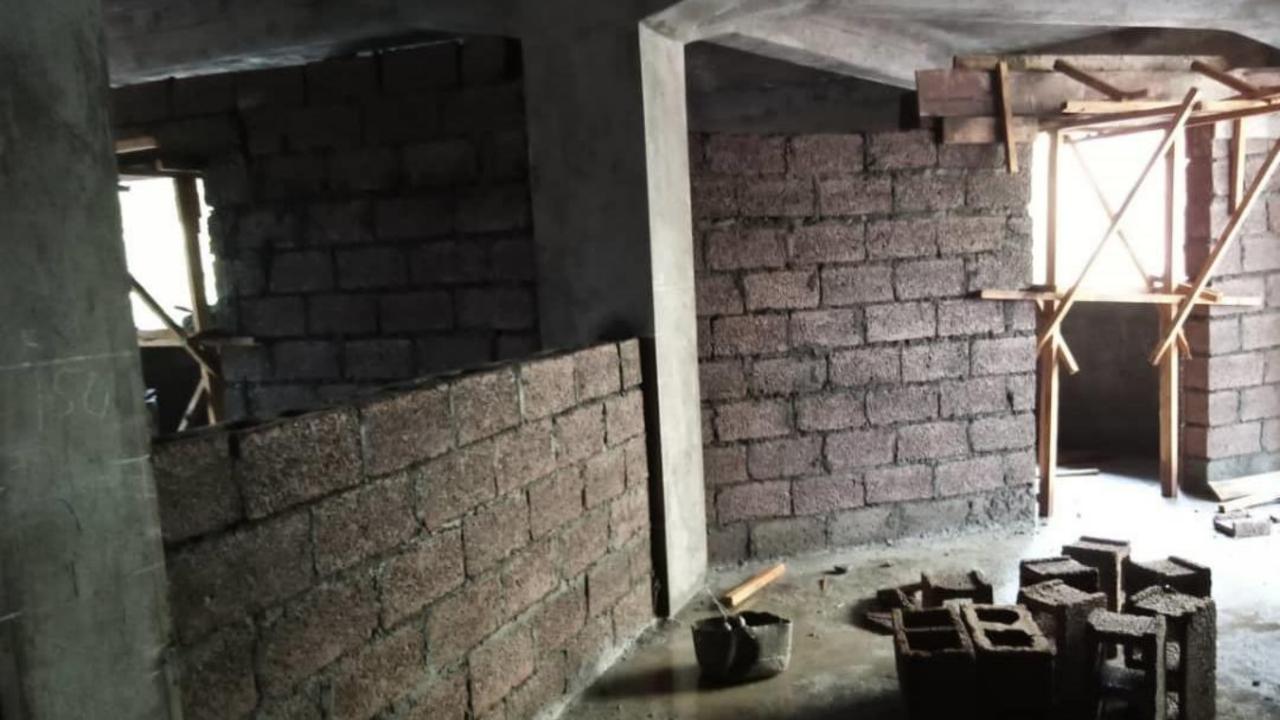

and Babies

GG2094220

# Getting Started: Renovation of Existing Space

Entrance to an area under the Obstetric Operating Room that was chosen for the new facility

Three separate rooms were transformed into four.

Some rooms had been used for storage

#### Another room had been used as a conference room

## Plans for the Facility

North The Plans started with a hand 6 proventer drawn existing floorplan Extro Moom 2 7.7-meter This hoon is the main Roon where the floor of the the mas would diff whe wont ou! East -entronce pre machines. Je pre main hos minibe 5 Sextration installed 5 mest Condur 7.7-meter 1 0

#### Many Zoom meetings were held with stakeholders to develop a floorplan



#### Workflow was determined and plans were finalized



## Demolition















### Construction

























































# **Completing Construction**









# Ordering and Delivery of Equipment

Washing Machine was delivered

## Dryer Arrives In Gondar







Problem: Washer would not fit through the door to the Laundry Room The door needed to be reconstructed

## Installation of the Machines















• Missing Parts: Prefiltration Unit for the water softener had to be ordered from Germany delaying the inauguration of the facility



# **Completed Facility**

#### Linen Pretreatment Area

m

-

## Sliding Windows Connecting Laundry and Sterilization rooms.





Training: Laundry Technicians in use of the Washer and Dryer



















Training: Biomedical Technicians in Maintenance and Repair of Washer, Dryer, Autoclave and Water Softener