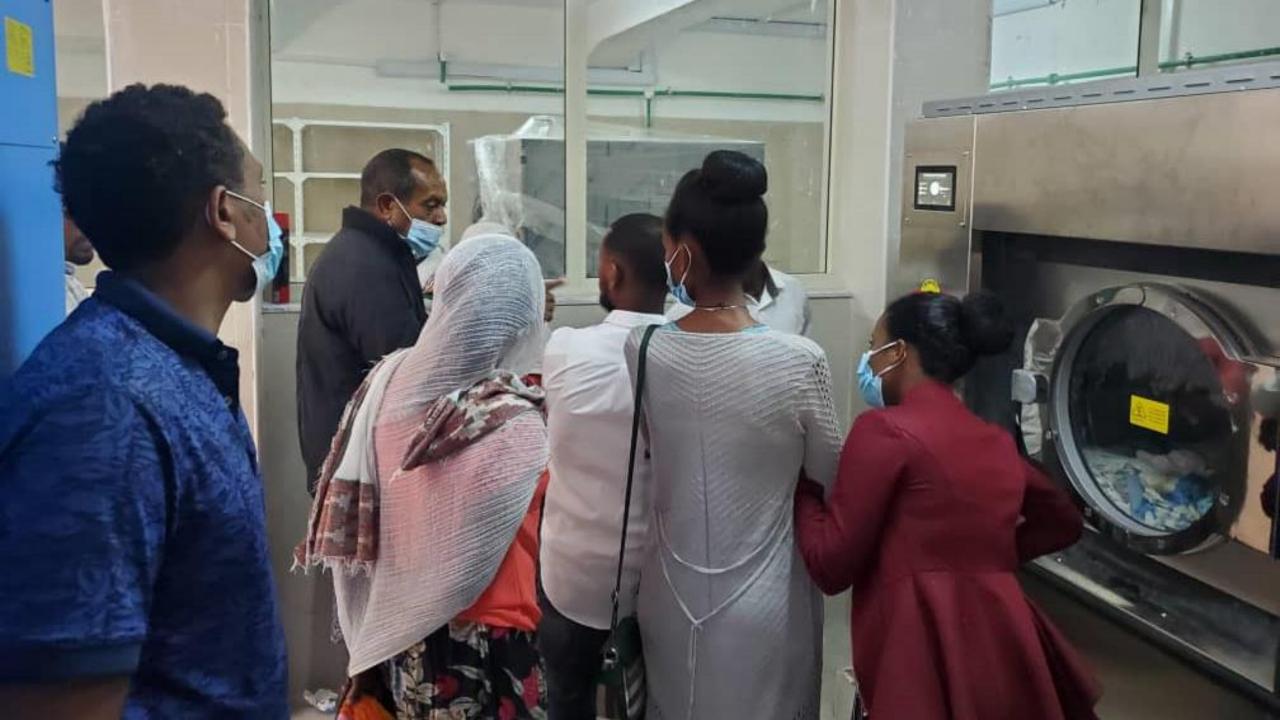

## Sliding Windows Connecting Laundry and Sterilization rooms.

Training: Laundry Technicians in use of the Washer and Dryer

Training: Biomedical Technicians in Maintenance and Repair of Washer, Dryer, Autoclave and Water Softener