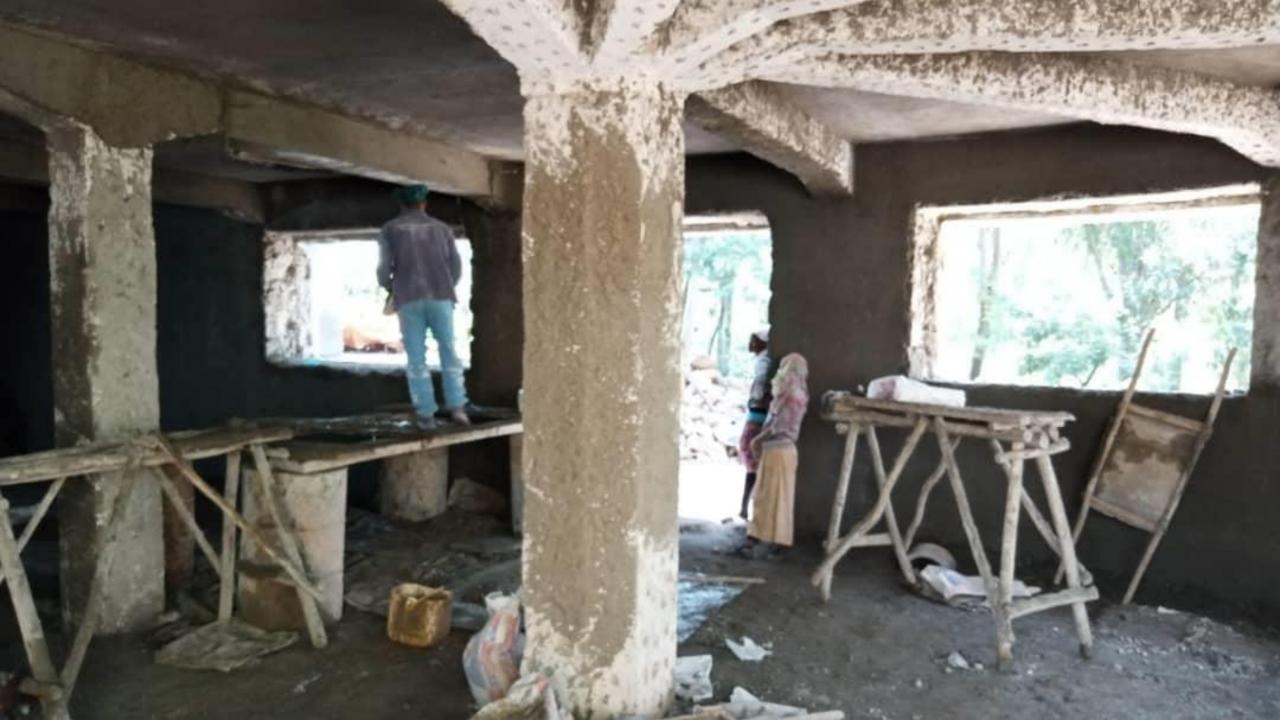

Safe Deliveries for Mothers and Babies

GG2094220

# Getting Started: Renovation of Existing Space

Entrance to an area under the Obstetric Operating Room that was chosen for the new facility

Three separate rooms were transformed into four.

Some rooms had been used for storage

#### Another room had been used as a conference room

## Plans for the Facility

North The Plans started with a hand 6 proventer drawn existing floorplan Extro Moom 2 7.7-meter This hoon is the main Roon where the floor of the the mas would diff whe wont ou! East -entronce pre machines. Je pre main hos minibe 5 Sextration installed 5 mest Condur 7.7-meter 1 0

#### Many Zoom meetings were held with stakeholders to develop a floorplan



#### Workflow was determined and plans were finalized



## Demolition















### Construction

























































# **Completing Construction**









# Ordering and Delivery of Equipment

Washing Machine was delivered

## Dryer Arrives In Gondar







Problem: Washer would not fit through the door to the Laundry Room The door needed to be reconstructed

## Installation of the Machines















• Missing Parts: Prefiltration Unit for the water softener had to be ordered from Germany delaying the inauguration of the facility



# **Completed Facility**

#### Linen Pretreatment Area

m

-

## Sliding Windows Connecting Laundry and Sterilization rooms.





Training: Laundry Technicians in use of the Washer and Dryer



















Training: Biomedical Technicians in Maintenance and Repair of Washer, Dryer, Aut