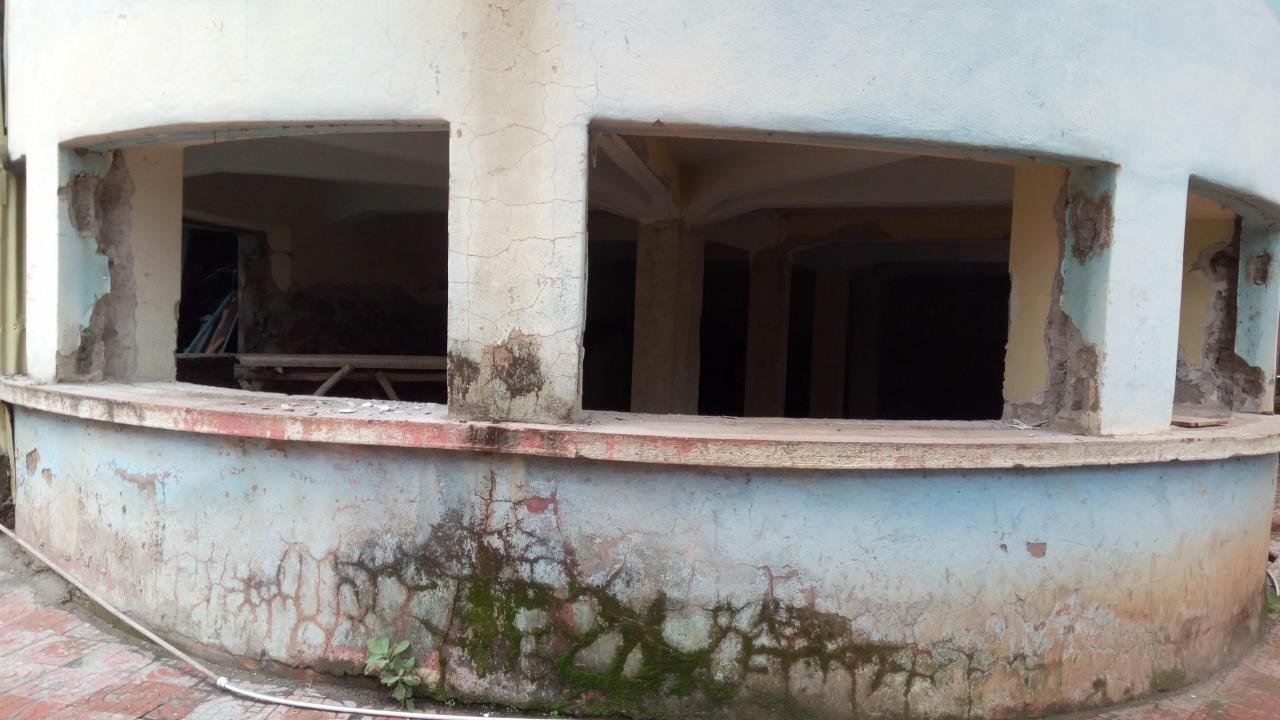

# Getting Started: Renovation of Existing Space

Entrance to an area under the Obstetric Operating Room that was chosen for the new facility

Three separate rooms were transformed into four.

Some rooms had been used for storage