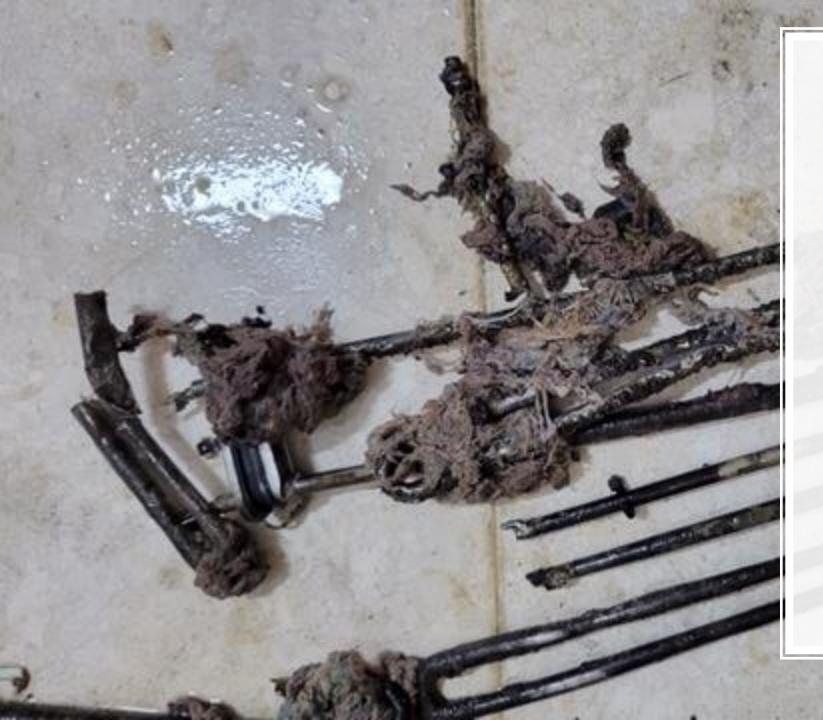

# Quality Assurance

Monitoring, Problem Identification, Root Cause Analysis, Solution, and Testing

Heating elements in the Washer were failing unexpectedly
Water filters

were clogging

unexpectedly

Gondar city water has loads of particles in suspension that were deposited in the water tank for the facility

## Bleach used in washer damaged machine parts