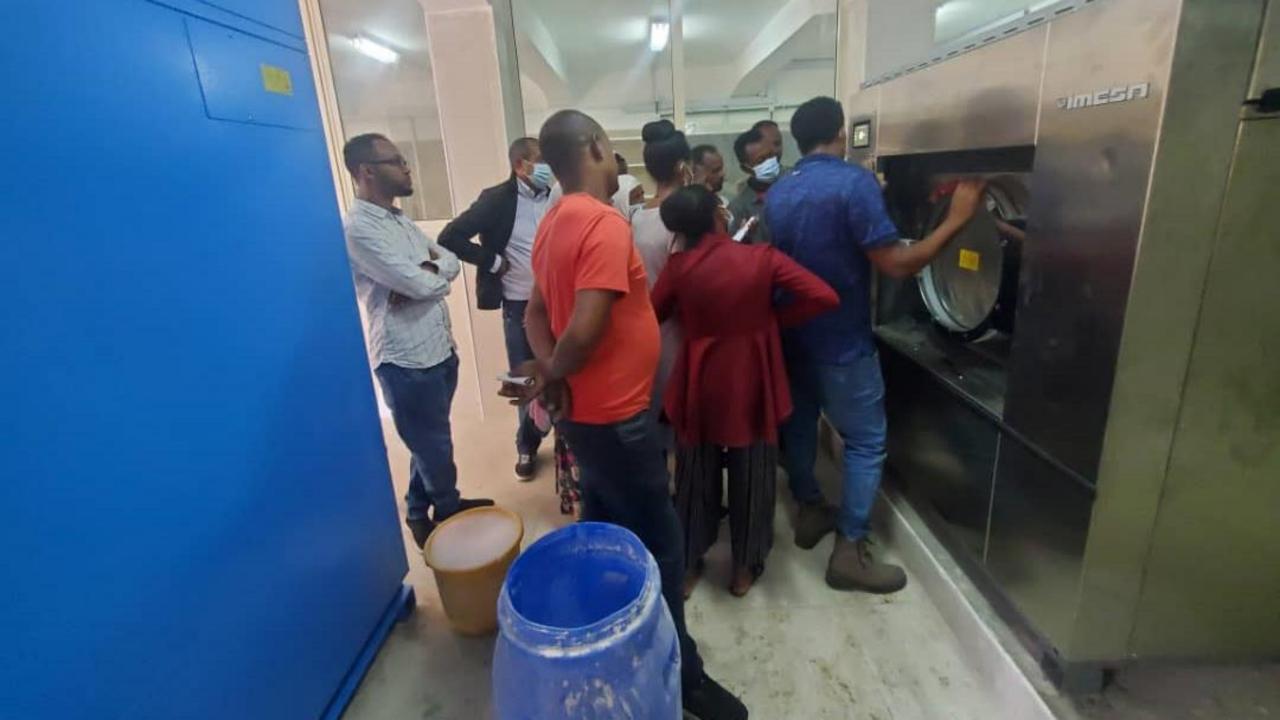

## Installation of the Machines

• Missing Parts: Prefiltration Unit for the water softener had to be ordered from Germany delaying the inauguration of the facility