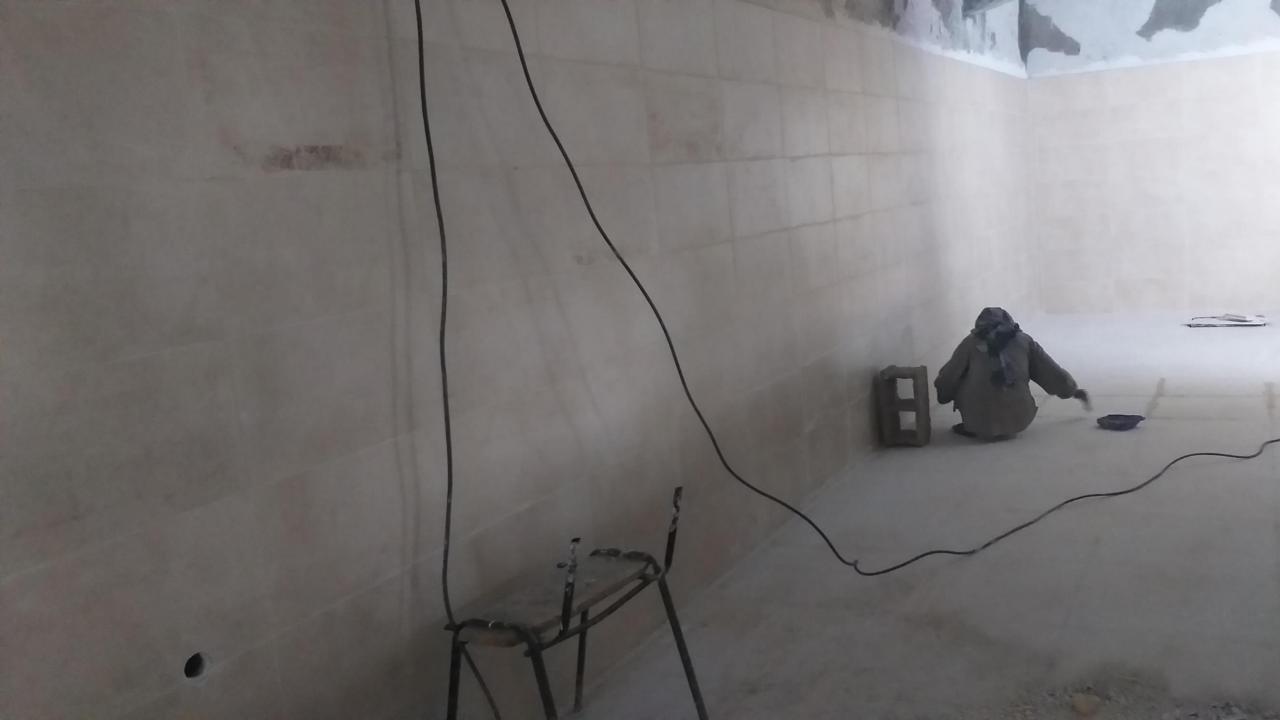

Getting Started: Renovation of Existing Space

Entrance to an area under the Obstetric Operating Room that was chosen for the new facility

Three separate rooms were transformed into four.

Some rooms had been used for storage

#### Another room had been used as a conference room

## Plans for the Facility

North The Plans started with a hand 6 proventer drawn existing floorplan Extro Moom 2 7.7-meter This hoon is the main Roon where the floor of the the mas would diff whe wont ou! East -entronce pre machines. Je pre main hos minibe 5 Sextration installed 5 mest Condur 7.7-meter 1 0

#### Many Zoom meetings were held with stakeholders to develop a floorplan



#### Workflow was determined and plans were finalized



## Demolition















### Construction

























































# **Completing Construction**









# Ordering and Delivery of Equipment

Washing Machine was delivered

## Dryer Arrives In Gondar







Problem: Washer would not fit through the door to the Laundry Room The door needed to be reconstructed

## Installation of the Machines















• Missing Parts: Prefiltration Unit for the water softener had to be ordered from Germany delaying the inauguration of the facility



# **Completed Facility**

#### Linen Pretreatment Area

m

-

## Sliding Windows Connecting Laundry and Sterilization rooms.





Training: Laundry Technicians in use of the Washer and Dryer



















Training: Biomedical Technicians in Maintenance and Repair of Washer, Dryer, Autoclave and Water Softener





Biomedical Technician