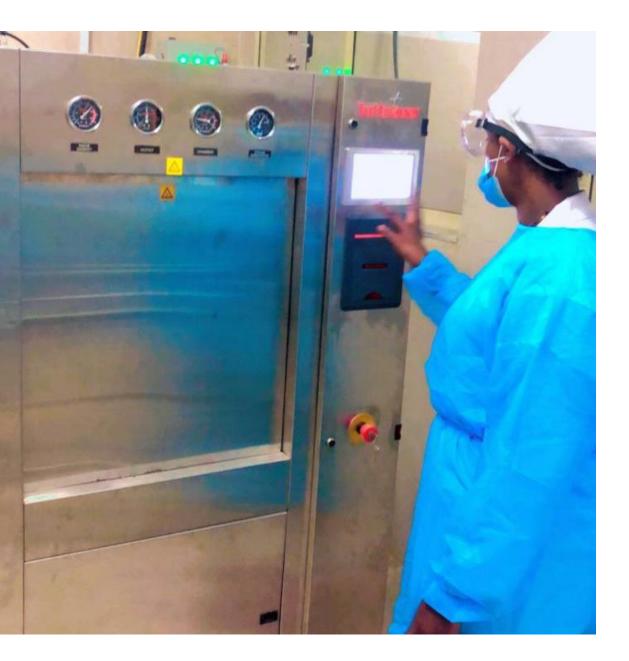

iding Windows Connecting Laundry and Sterilization rooms.





Training: Laundry Technicians in use of the Washer and Dryer



















Training: Biomedical Technicians in Maintenance and Repair of Washer, Dryer, Autoclave and Water Softener





Biomedical Technician Receive Hands on Training



### Training: Autoclave Nurses

Training Nurses to Operate the Autoclave

0 0 0





### Policy and Procedure

Workshop to develop Policies and Procedures

#### Stakeholders Adapt Guidelines to Local Situation

Supervisors Were Trained in Policies and Procedures

#### Supervisors Then Trained Their Staff

A policy and management guide to the perinatal central supply at Gondar University Hospital

Feb 22,2022

### The New Perinatal Central Supply Facility is Up and Running!





















# Quality Assurance

Monitoring, Problem Identification, Root Cause Analysis, Solution, and Testing



Heating elements in the Washer were failing unexpectedly
Water filters

were clogging

unexpectedly

Gondar city water has loads of particles in suspension that were deposited in the water tank for the facility

## Bleach used in washer damaged machine parts



# Solutions





Clean Water Tank regularly

Install a Floating Valve to cut flow when water level is low

#### Install Whole House Particle Filtration System



 Presoak Linens in Bleach in the Sink Before Washing in Machine



### Safe Deliveries for Mothers and Babies

Clean and Sterile instruments and Drapes are now available for every delivery at the University of Gondar Hospital.



#### Rotary Safe Deliveries for Mothers