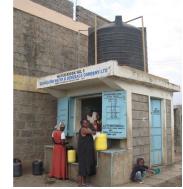

> Students and the community will be trained in sanitation.

Students must collect water daily which interferes with their studies, and there are no handwashing stations.

In addition to the 1.500 students, two ATM-type water dispensing points will be built to supply about 4,500 local residents.. The money necessary to

Solar systems will operate the pumps and the ATMs and will be secure on school grounds. The total cost of the Project is \$120,000. RC Oakland has committed \$45,000. RC Kisumu has committed \$2,500 to preparatory expenses such as a hydrological survey. The remaining \$75,000 must be raised from other Rotary Clubs, individuals and organizations. Contact psherris@mac.com

Online donations can be made here: Mail checks to:

https://bit.ly/WASHforSchoolKidsKenya

Oakland Rotary Endowment 1736 Franklin St, Suite 200 Oakland, CA 94612

Water tower

Water pump

Solar panel