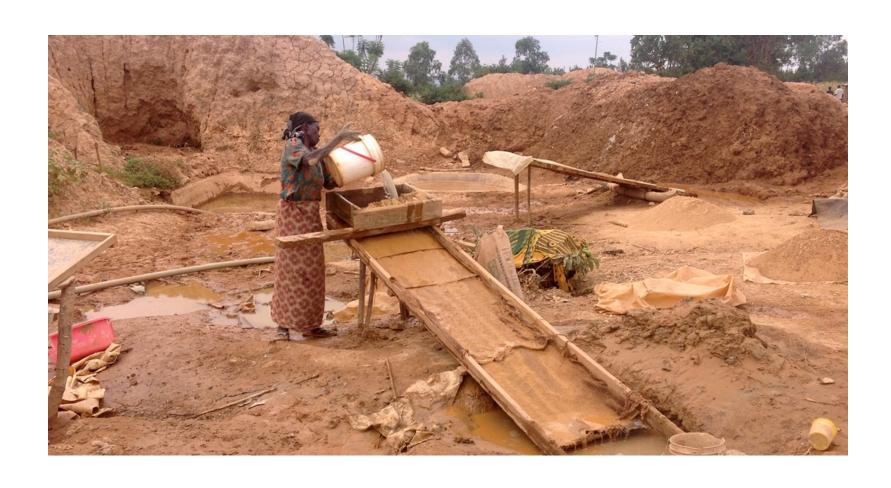

- Migori County Population 1,116,000 Migori City 100,000
- Most employed in agriculture, fishing, mining
- Gold mining common activity
- 32% of population below Kenya poverty line (US \$1.92/day)
- 20% of residents have no formal education; 65% have only primary education

#### Young Girls Have Little Hope and No Future

- 13-year-olds often suffer genital mutilation and then early marriage
- Many channeled to sex trade
- Early pregnancy
- Jobs typically open to boys incl gold mining, fishing, farming
- Schools require uniforms which are not affordable by lower income residents
- Boys more likely to go to school when funds limited
- Vocational training available to families with funds to pay

#### Children working in gold mine



## School building



#### Local School



## Gold Mining



#### River for washing clothes and drinking water



#### House



#### New School By Rieko Kenya and Kids for Peace



#### Rieko Kenya Program for Water Tanks



#### New water tanks





#### Migori Institute of Beauty & Professional Studies



#### Project Includes

- 6-month vocational training no fees
- 12-month experience at business hubs (3)
  - Beauty incl hair dressing, nails, wigs, massage, facials, etc.
  - Tailoring incl sewing, dress making, pattern drafting, fashion design, fabric care, etc.
  - Hospitality incl cooking, baking, catering, restaurant service, food safety, etc.

# Beauty Hub





## Beauty





#### Tailoring and Dress Making





# Hospitality





#### Funding

| <ul> <li>SD Rotary Club</li> </ul> | \$5,000 |
|------------------------------------|---------