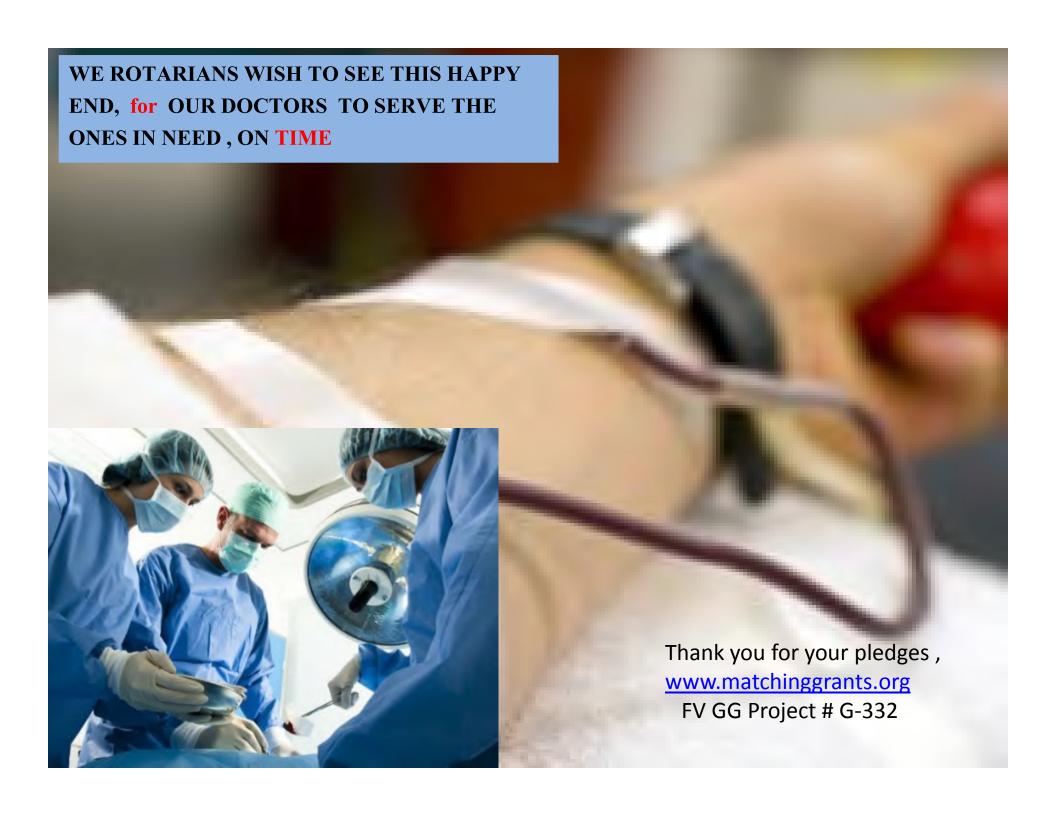

Beneficiary the Cukurova University Hospital is to organise and develope their blood collections from donors fm rural region

158 died,1468 injured, 1860 houses diminished

The beneficiary: University of Cukurova, Medical hospital will be the beneficiary and will implement the training to enhance donors and collect the blood from the donors which is the major local hospital located in Adana, covering an area of 100 000 sq miles area, serving as biggest hospital to a population of 10 million people. Founded in 1975 with 1200 patient bedding capacity. The blood bank within the hospital units is a licensed blood bank center. But does not have sufficient mobile blood collecting facilities. Therefore currently always the shortage blood is come acrossed to. It's annual need is approximately 60 000 units of blood. (Each unit volume is 500 cc). However blood bank is only processing 30 000 units of blood currently.. Surgery uses % 30 pct, and the rest is used by the Thalassemy patients who need blood transfusion. When a patient is in need of blood, they must find a donor (from a relative or family member.)

Current rule in practice is, find a donor, then donate blood first, for your own need, whether it is transfusion or a surgery.

Rotarians is to provide full accessory mobile

blood collector bus which will be donated to the University of Cukurova, University Hospital.