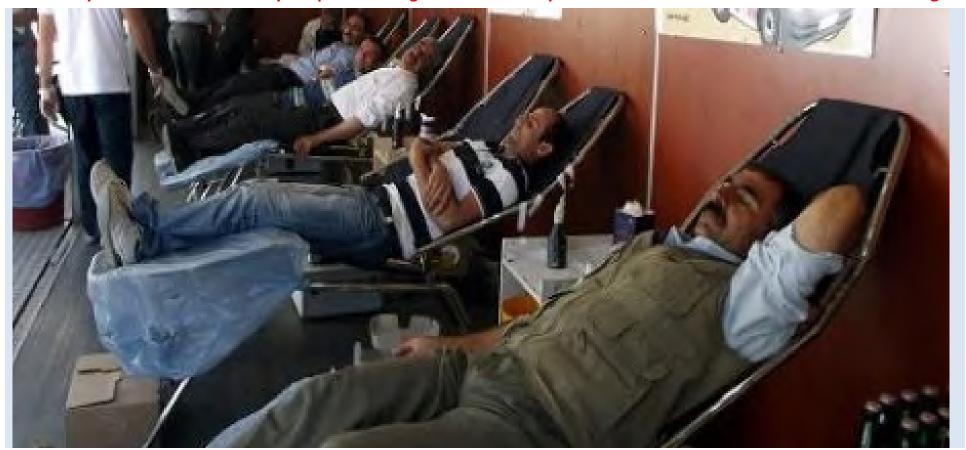

Beneficiary the Cukurova University Hospital is to organise and develope their blood collections from donors fm rural region

158 died,1468 injured, 1860 houses diminished

The beneficiary: University of Cukurova, Medical hospital will be the beneficiary and will implement the training to enhance donors and collect the blood from the donors which is the major local hospital located in Adana, covering an area of 100 000 sq miles area, serving as biggest hospital to a population of 10 million people. Founded in 1975 with 1200 patient bedding capacity. The blood bank within the hospital units is a licensed blood bank center. But does not have sufficient mobile blood collecting facilities. Therefore currently always the shortage blood is come acrossed to. It's annual need is approximately 60 000 units of blood. (Each unit volume is 500 cc). However blood bank is only processing 30 000 units of blood currently.. Surgery uses % 30 pct, and the rest is used by the Thalassemy patients who need blood transfusion. When a patient is in need of blood, they must find a donor (from a relative or family member.)

Current rule in practice is, find a donor, then donate blood first, for your own need, whether it is transfusion or a surgery.

Rotarians is to provide full accessory mobile

blood collector bus which will be donated to the University of Cukurova, University Hospital.