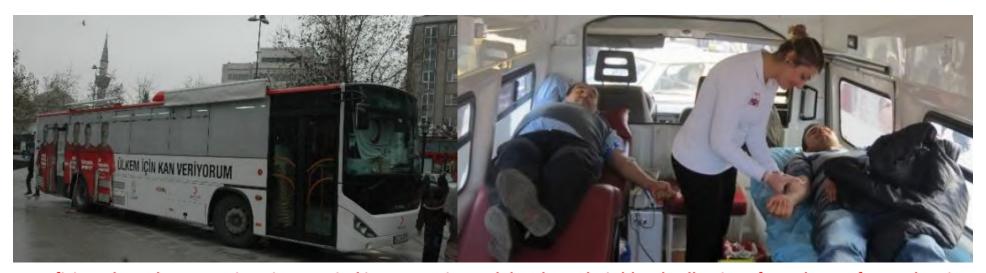

Beneficiary the Cukurova University Hospital is to organise and develope their blood collections from donors fm rural region

158 died,1468 injured, 1860 houses diminished

The beneficiary: University of Cukurova, Medical hospital will be the beneficiary and will implement the training to enhance donors and collect the blood from the donors which is the major local hospital located in Adana, covering an area of 100 000 sq miles area, serving as biggest hospital to a population of 10 million people. Founded in 1975 with 1200 patient bedding capacity. The blood bank within the hospital units is a licensed blood bank center. But does not have sufficient mobile blood collecting facilities. Therefore currently always the shortage blood is come acrossed to. It's annual need is approximately 60 000 units of blood. (Each unit volume is 500 cc). However blood bank is only processing 30 000 units of blood currently.. Surgery uses % 30 pct, and the rest is used by the Thalassemy patients who need blood transfusion. When a patient is in need of blood, they must find a donor (from a relative or family member.)

Current rule in practice is, find a donor, then donate blood first, for your own need, whether it is transfusion or a surgery.

Rotarians is to provide full accessory mobile

blood collector bus which will be donated to the University of Cukurova, University Hospital.

Through Local Purpose built bus (TEMSA Automotive A.S.) manufacturers.

Trained personel+maintenance of the bus will be provided fully by the University of Cukurova Which will be fully equipped for public education and collecting blood and preserving blood.