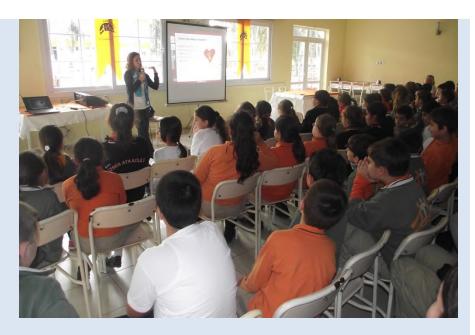

# IS TO ORGANISE PUBLIC TRAINING TO ENHANCE DONOR POTENTIAL

S

 $\mathbf{C}$ 

H

0

0

M A R K E T

BY REACHING TO RURAL PARTS OF THE REGION

Beneficiary the Cukurova University Hospital is to organise and develope their blood collections from donors fm rural region

158 died,1468 injured, 1860 houses diminished

The beneficiary: University of Cukurova, Medical hospital will be the beneficiary and will implement the training to enhance donors and collect the blood from the donors which is the major local hospital located in Adana, covering an area of 100 000 sq miles area, serving as biggest hospital to a population of 10 million people. Founded in 1975 with 1200 patient bedding capacity. The blood bank within the hospital units is a licensed blood bank center. But does not have sufficient mobile blood collecting facilities. Therefore currently always the shortage blood is come acrossed to. It's annual need is approximately 60 000 units of blood. (Each unit volume is 500 cc). However blood bank is only processing 30 000 units of blood currently.. Surgery uses % 30 pct, and the rest is used by the Thalassemy patients who need blood transfusion. When a patient is in need of blood, they must find a donor (from a relative or family member.)