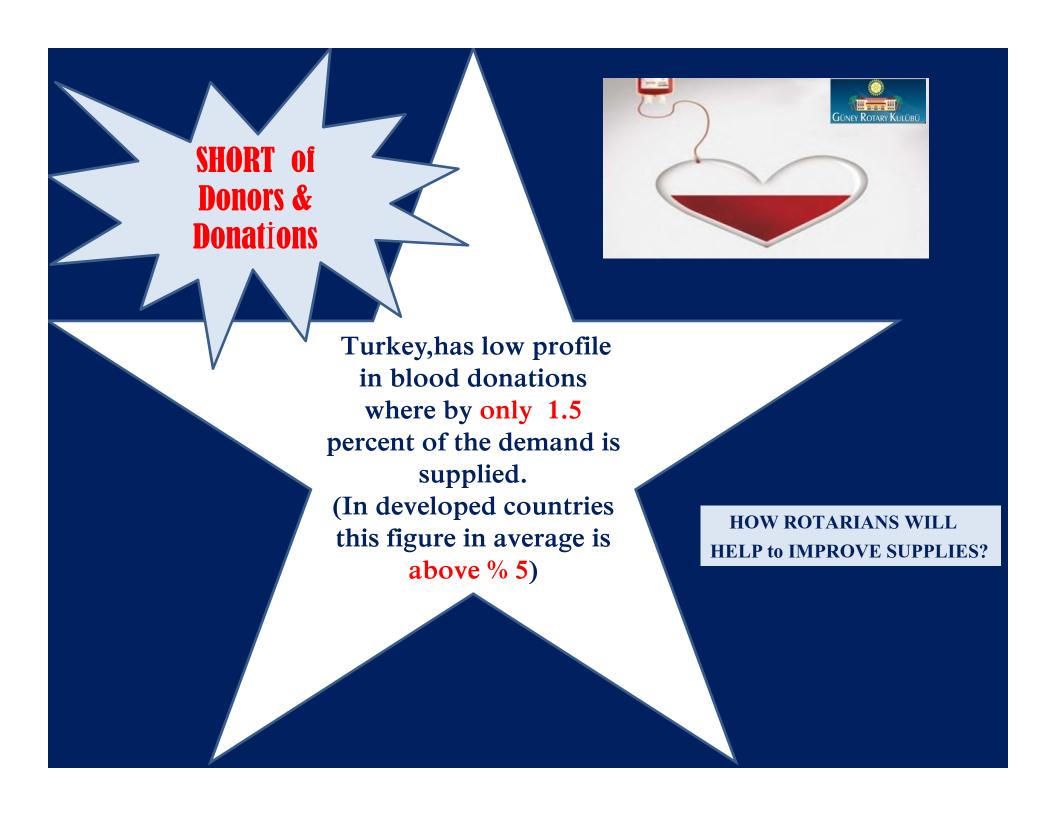

Beneficiary the Cukurova University Hospital is to organise and develope their blood collections from donors fm rural region

158 died,1468 injured, 1860 houses diminished

The beneficiary: University of Cukurova, Medical hospital will be the beneficiary and will implement the training to enhance donors and collect the blood from the donors which is the major local hospital located in Adana, covering an area of 100 000 sq miles area, serving as biggest hospital to a population of 10 million people. Founded in 1975 with 1200 patient bedding capacity. The blood bank within the hospital units is a licensed blood bank center. But does not have sufficient mobile blood collecting facilities. Therefore currently always the shortage blood is come acrossed to. It's annual need is approximately 60 000 units of blood. (Each unit volume is 500 cc). However blood bank is only processing 30 000 units of blood currently.. Surgery uses % 30 pct, and the rest is used by the Thalassemy patients who need blood transfusion. When a patient is in need of blood, they must find a donor (from a relative or family member.)