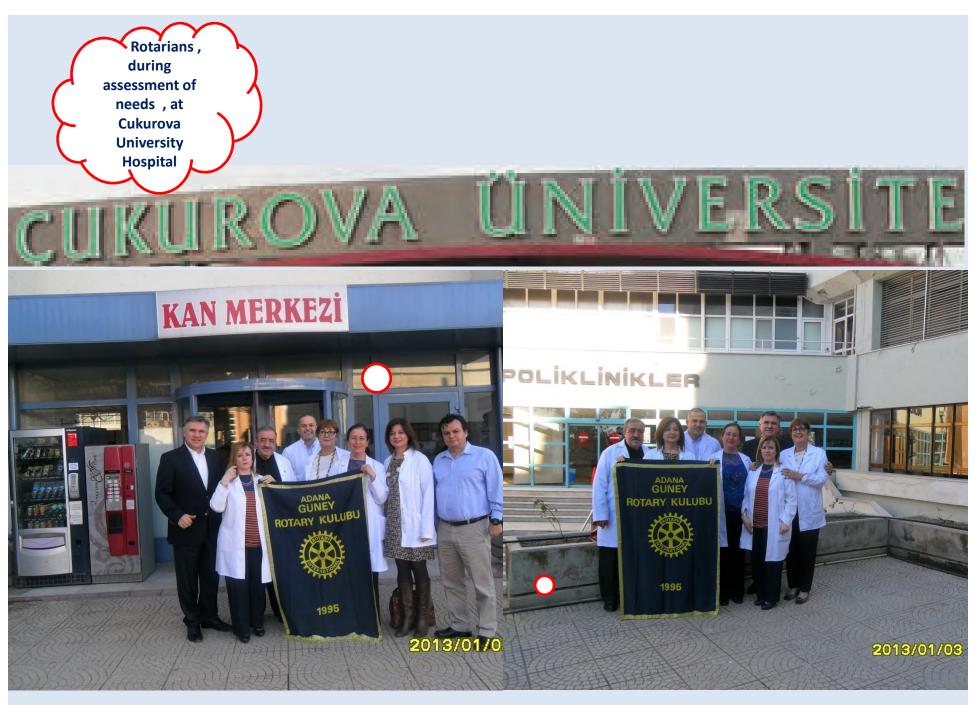

# ASSESSMENT OF THE NEED AND THE BENEFICIARY BY THE ROTARIANS

- Rotarians has worked and 7 Rotarians still working as doctors at Cukurova University hospital. 9
- 3 Rotarian husbands worked for long years at Çukurova University hospital as doctors.

(Rtn) Prof.Dr.Aysun Uguz

TISTS

(Rtn) Prof.Dr.Rengin Guzel

(Rtn) Dr.Fatma Akdogan

Rtn Husband Prof.Dr.S.Hacıyakupoglu

Rtn Husband) Dr.Cuneyt Inanc

Rotarians ,who assessed the need

(Rtn Husband) Dr.Ozhan Tureli