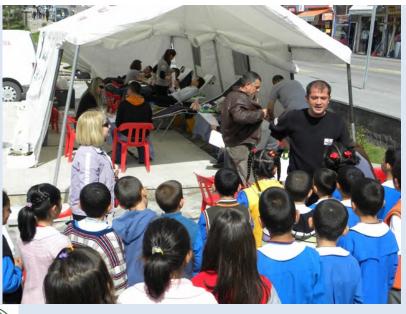

# IS TO ORGANISE PUBLIC TRAINING TO ENHANCE DONOR POTENTIAL

S

 $\mathbf{C}$ 

H

0

0

M A R K E T

BY REACHING TO RURAL PARTS OF THE REGION

Beneficiary the Cukurova University Hospital is to organise and develope their blood collections from donors fm rural region

158 died,1468 injured, 1860 houses diminished

The beneficiary: University of Cukurova, Medical hospital will be the beneficiary and will implement the training to enhance donors and collect the blood from the donors which is the major local hospital located in Adana, covering an area of 100 000 sq miles area, serving as biggest hospital to a population of 10 million people. Founded in 1975 with 1200 patient bedding capacity. The blood bank within the hospital units is a licensed blood bank center. But does not have sufficient mobile blood collecting facilities. Therefore currently always the shortage blood is come acrossed to. It's annual need is approximately 60 000 units of blood. (Each unit volume is 500 cc). However blood bank is only processing 30 000 units of blood currently.. Surgery uses % 30 pct, and the rest is used by the Thalassemy patients who need blood transfusion. When a patient is in need of blood, they must find a donor (from a relative or family member.)