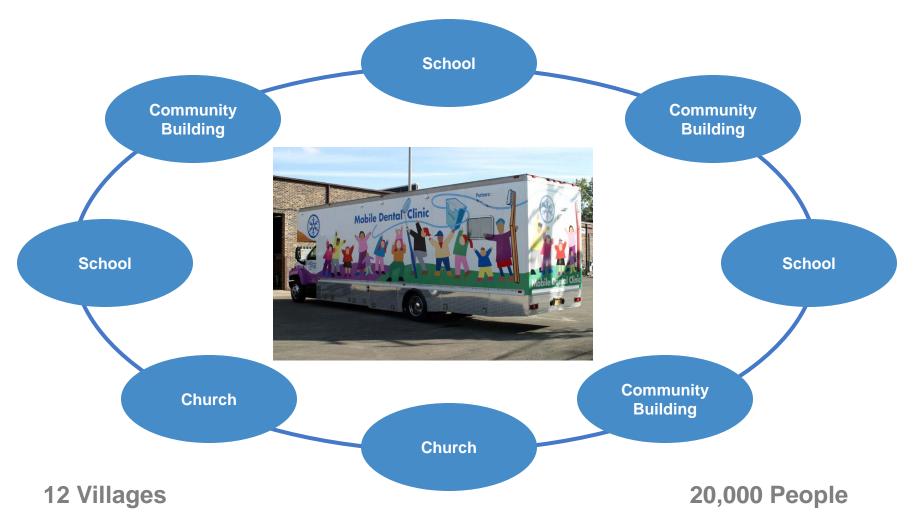

# First Mobile Dental Clinic in the Dominican Republic

## **A Roving Dentist Office**

### All Needed Equipment