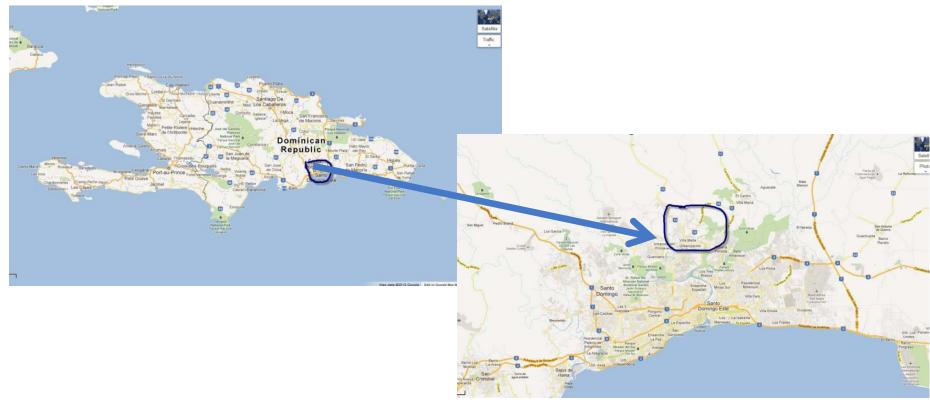

Dear Rotarians Reyes Colon and Simon,

Congratulations! Your Matching Grant application, submitted by Rotary Club of Santo Domingo Innovador and Rotary Club of Nashoba Valley for funding to help provide a mobile dental clinic for dental care for the needy to Clínica SODHAIDESA, located in San Felipe de Villa Mella, Santo Domingo, Dominican Republic, has been approved by The Rotary Foundation (TRF). The award is in the amount of US\$20,523.00.