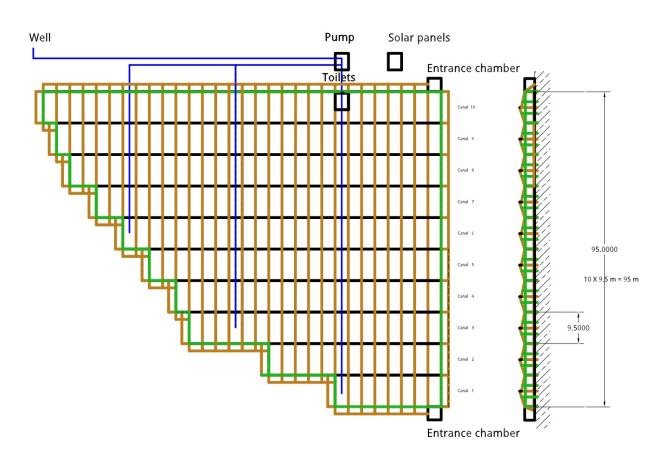

The plan of the improved HGS is on the next pages, particularly with a transversal view of a canal showing the double central ocotates.

#### Section of a lateral tunnel

#### Showing:

- the additional median ocotates,
- the shape of the hot bent ocotates,
- the peripheral ocotates used as curtain support,
- the metallic peripheral structure supporting cables.