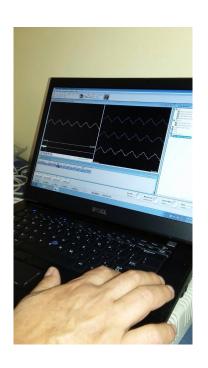

After some controls and tests...

...the equipment was ready to be used.

#### Polysomnograph exams postponed

Dr. F. G. García Jasso will postpone the polysomnograph exams and will concentrate on the EEG and EMG ones. Better to have a strong and resilient HGS in Atlixco, based on the Tilapa experience, for the benefit of the children.