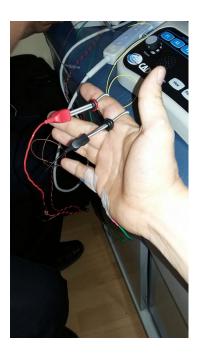

# Delivery of the Electroencephalograph (EEG) & the Electromyograph (EMG)

After some difficulties of expedition and importation paperwork, the two machines finally arrived in Naucalpan, Mexico State, the 3rd of June 2016.

After some controls and tests...

...the equipment was ready to be used.