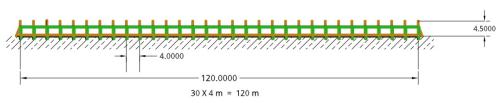

The plan of the improved HGS is on the next pages, particularly with a transversal view of a canal showing the double central ocotates.

#### Section of a lateral tunnel

#### Showing:

- the additional median ocotates,
- the shape of the hot bent ocotates,
- the peripheral ocotates used as curtain support,
- the metallic peripheral structure supporting cables.