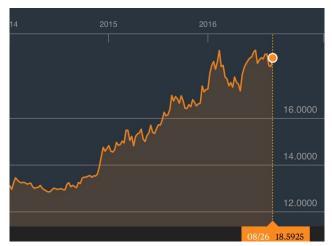

The exchange rate of the MXN against the USD was increasing dramatically during the entire project, as depicted by this graph from Bloomberg, impacting the acquisition of the products which were mainly imported from the USA.