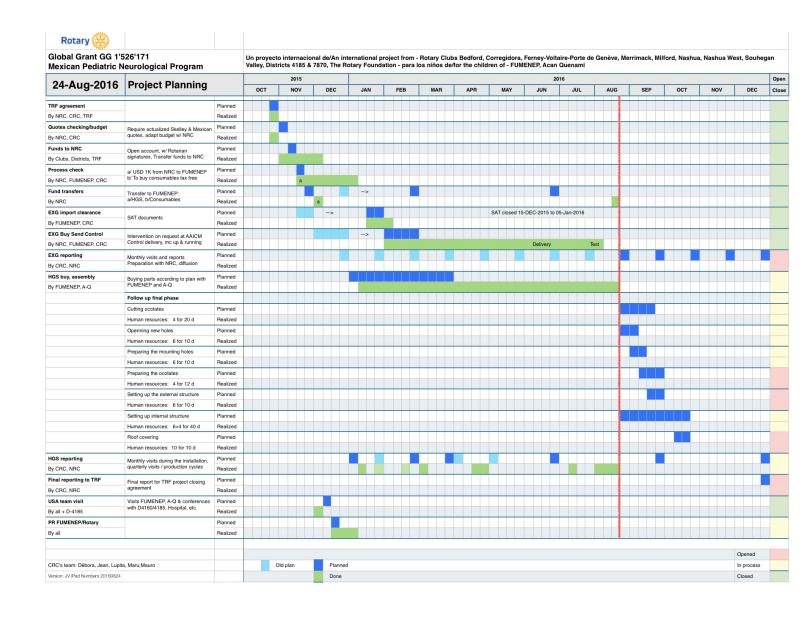

#### The overall situation and forecast

The following table resumes the financial situation of the project at the 1st of August 2016, and the forecasted project end with the additional budget for the Hydroponic Structure and the revise budget for the consumables.