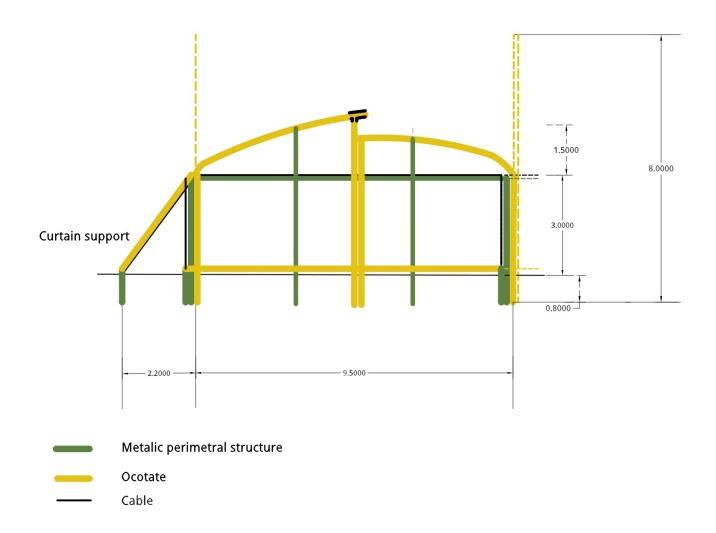

The plan of the improved HGS is on the next pages, particularly with a transversal view of a canal showing the double central ocotates.

#### Section of a lateral tunnel

#### Showing:

- the additional median ocotates,
- the shape of the hot bent ocotates,
- the peripheral ocotates used as curtain support,
- the metallic peripheral structure supporting cables.