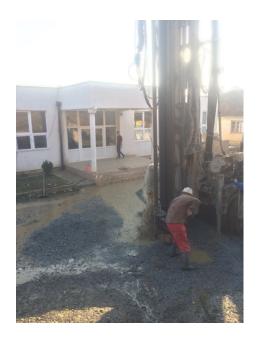

# 19. Elementary School "Ismail Luma" in Lipjan Water supply Project

| Students            | 789          |
|---------------------|--------------|
| Well drilling (dept | rh) 4.5 m    |
| Cost (RCPI)         | 225.00€      |
| Total Cost          | 280.00€      |
| Completion          | October 2015 |

#### 20. Elementary School "Vëllezërit Frashëri" in Rasinoc, Lipjan Water supply Project

| Students            | 343          |
|---------------------|--------------|
| Well drilling (dept | h) 80 m      |
| Cost (RCPI)         | 4,240.00€    |
| Total Cost          | 4,240.00€    |
| Completion          | October 2015 |