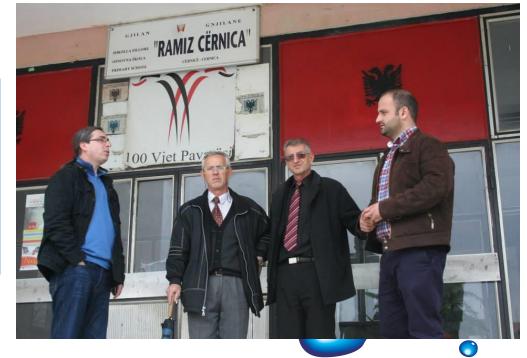

WASH Projects with Global Grant 2015-2016

16. Elementary School "Ramiz Cerrnica" in Cerrnica, Gjilan
Sewerage Project

| Students    | 300               |
|-------------|-------------------|
| Distance    | 230 m             |
| Cost (RCPI) | 2,338.50 €        |
| Total Cost  | 4,667.00 €        |
| Completion  | July 201 <i>5</i> |

16. Elementary School "Ramiz Cerrnica" in Cerrnica, Gjilan
Sewerage Project