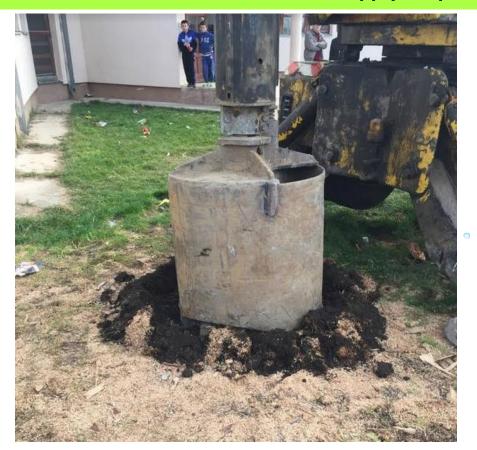

#### 21. Elementary School "Vezir Kolshi" in Konju, Lipjan Water supply Project

| Students           | 1303         |
|--------------------|--------------|
| Well drilling (dep | th) 11 m     |
| Cost (RCPI)        | 590.00€      |
| Total Cost         | 590.00 €     |
| Completion         | October 2015 |

#### 23. Elementary School "Skenderbeu" in Kraishtë, Lipjan Water supply Project

| Students            | 323          |
|---------------------|--------------|
| Well drilling (dept | h) 42 m      |
| Cost (RCPI)         | 2,226.00€    |
| Total Cost          | 2,226.00€    |
| Completion          | October 2015 |