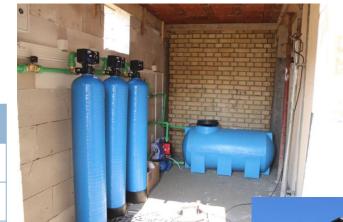

#### 28. Elementary and High School "Emin Duraku"- Kaçanik

| Students                  | 1720           |
|---------------------------|----------------|
| Water Purification system |                |
| Cost (RCPI)               | 4,895.10 €     |
| Total Cost                | 6,993.00 €     |
| Completion                | September 2016 |

#### 28. Elementary and High School "Emin Duraku"- Kaçanik