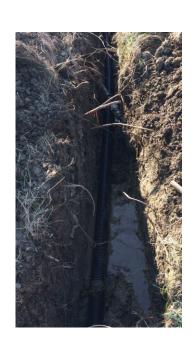

### 18. Elementary School in Drenoc, (Deçan Sanitation Project)

| Students    | 350          |
|-------------|--------------|
| Distance    | 600 m        |
| Cost (RCPI) | 7,482.23 €   |
| Total Cost  | 9,976.31 €   |
| Completion  | October 2015 |