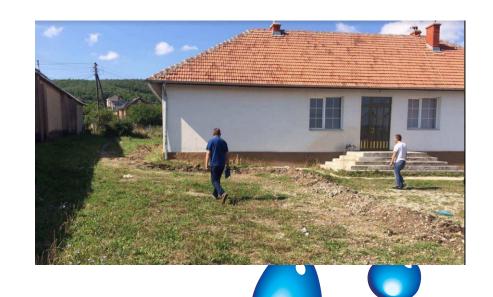

#### 27. Health Care in Novoberd

| Students    | 250            |
|-------------|----------------|
| Distance    | 70 m           |
| Cost (RCPI) | 692.85 €       |
| Total Cost  | 923.80 €       |
| Completion  | September 2016 |

#### 7. Health Care in Novoberd