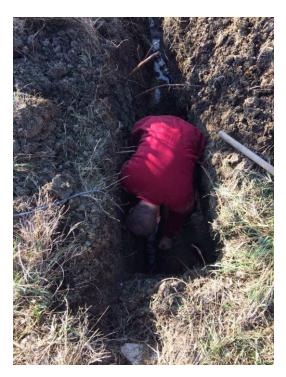

### 18. Elementary School in Drenoc, (Deçan Sanitation Project)

| Students    | 350          |
|-------------|--------------|
| Distance    | 600 m        |
| Cost (RCPI) | 7,482.23 €   |
| Total Cost  | 9,976.31 €   |
| Completion  | October 2015 |