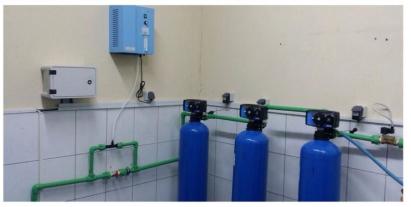

#### 24. Elementary School "llaz Thaqi" in Hani i Elezit

| Students      | 1230          |
|---------------|---------------|
| Water Purific | cation system |
| Cost (RCPI)   | 5,000.00 €    |
| Total Cost    | 5,000.00 €    |
| Completion    | March 2016    |

#### 25. High School "Dardania" in Hani i Elezit

| Students    | 450            |
|-------------|----------------|
| Water Purif | ication system |
| Cost (RCPI) | 5,000.00 €     |
| Total Cost  | 5,000.00 €     |
| Completion  | May 2016       |