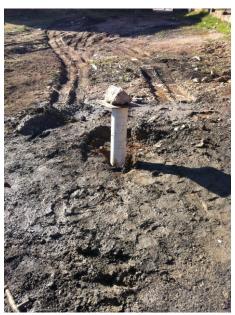

# 19. Elementary School "Ismail Luma" in Lipjan Water supply Project

| Students            | 789          |
|---------------------|--------------|
| Well drilling (dept | rh) 4.5 m    |
| Cost (RCPI)         | 225.00€      |
| Total Cost          | 280.00€      |
| Completion          | October 2015 |

#### 20. Elementary School "Vëllezërit Frashëri" in Rasinoc, Lipjan Water supply Project

| Students            | 343          |
|---------------------|--------------|
| Well drilling (dept | h) 80 m      |
| Cost (RCPI)         | 4,240.00€    |
| Total Cost          | 4,240.00€    |
| Completion          | October 2015 |