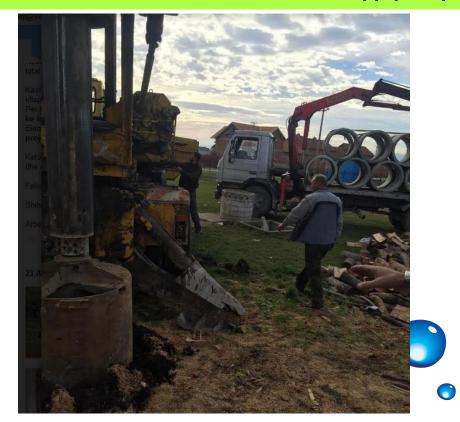

# 19. Elementary School "Ismail Luma" in Lipjan Water supply Project

| Students            | 789          |
|---------------------|--------------|
| Well drilling (dept | rh) 4.5 m    |
| Cost (RCPI)         | 225.00€      |
| Total Cost          | 280.00€      |
| Completion          | October 2015 |

#### 20. Elementary School "Vëllezërit Frashëri" in Rasinoc, Lipjan Water supply Project

| Students            | 343          |
|---------------------|--------------|
| Well drilling (dept | h) 80 m      |
| Cost (RCPI)         | 4,240.00€    |
| Total Cost          | 4,240.00€    |
| Completion          | October 2015 |