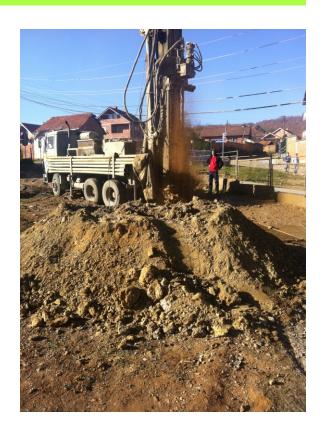

#### 20. Elementary School "Vëllezërit Frashëri" in Rasinoc, Lipjan Water supply Project

| Students            | 343          |
|---------------------|--------------|
| Well drilling (dept | h) 80 m      |
| Cost (RCPI)         | 4,240.00€    |
| Total Cost          | 4,240.00€    |
| Completion          | October 2015 |

Elementary School "Ibrahim Banushi" in Kleqkë, Lipjan Water supply Project

| Students            | 463          |
|---------------------|--------------|
| Well drilling (dept | h) 80 m      |
| Cost (RCPI)         | 4,240.00€    |
| Total Cost          | 4,240.00€    |
| Completion          | October 2015 |