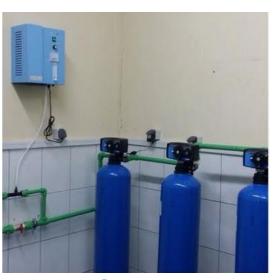

#### 24. Elementary School "llaz Thaqi" in Hani i Elezit

| Students      | 1230          |
|---------------|---------------|
| Water Purific | cation system |
| Cost (RCPI)   | 5,000.00 €    |
| Total Cost    | 5,000.00 €    |
| Completion    | March 2016    |

#### 25. High School "Dardania" in Hani i Elezit

| Students    | 450            |
|-------------|----------------|
| Water Purif | ication system |
| Cost (RCPI) | 5,000.00 €     |
| Total Cost  | 5,000.00 €     |
| Completion  | May 2016       |

#### 28. Elementary and High School "Emin Duraku"- Kaçanik

| Students                  | 1720           |
|---------------------------|----------------|
| Water Purification system |                |
| Cost (RCPI)               | 4,895.10 €     |
| Total Cost                | 6,993.00 €     |
| Completion                | September 2016 |

#### 28. Elementary and High School "Emin Duraku"- Kaçanik