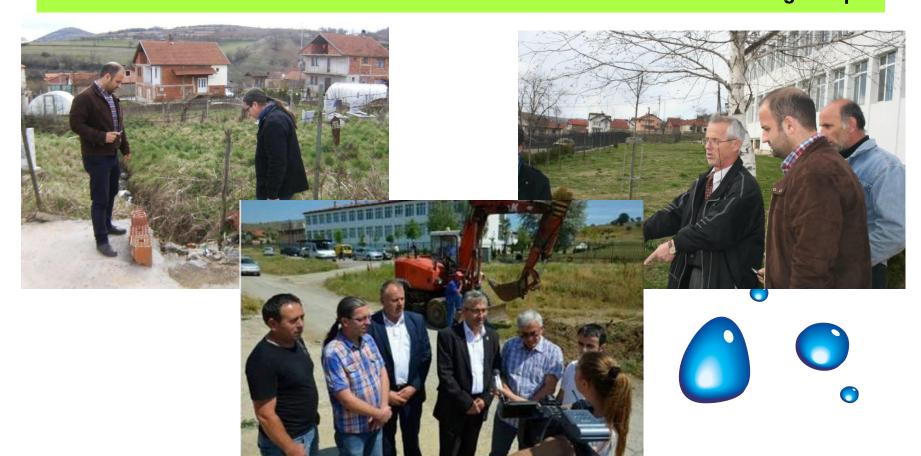

### 18. Elementary School in Drenoc, (Deçan Sanitation Project)

| Students    | 350          |
|-------------|--------------|
| Distance    | 600 m        |
| Cost (RCPI) | 7,482.23 €   |
| Total Cost  | 9,976.31 €   |
| Completion  | October 2015 |