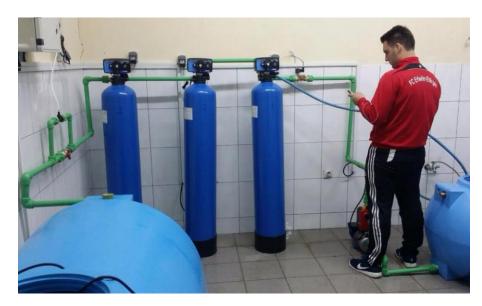

#### 24. Elementary School "llaz Thaqi" in Hani i Elezit

| Students      | 1230          |
|---------------|---------------|
| Water Purific | cation system |
| Cost (RCPI)   | 5,000.00 €    |
| Total Cost    | 5,000.00 €    |
| Completion    | March 2016    |

#### 25. High School "Dardania" in Hani i Elezit

| Students    | 450            |
|-------------|----------------|
| Water Purif | ication system |
| Cost (RCPI) | 5,000.00 €     |
| Total Cost  | 5,000.00 €     |
| Completion  | May 2016       |

#### 28. Elementary and High School "Emin Duraku"- Kaçanik

| Students                  | 1720           |
|---------------------------|----------------|
| Water Purification system |                |
| Cost (RCPI)               | 4,895.10 €     |
| Total Cost                | 6,993.00 €     |
| Completion                | September 2016 |

#### 28. Elementary and High School "Emin Duraku"- Kaçanik