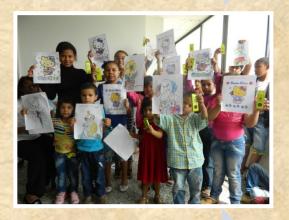

 100 children, teenagers and their families who belong to Salve un Corazoncito Ñero programme from Conciencia Social Foundation.

Who?

Why?

What for?

What happens after children receive their medical treatment or surgery?

**Club Rotario** 

Train children and their families.

To provide psychosocial therapy.

Create a multidisciplinary professional group providing support for children and their families.

Analyze, measure and assess social impact of the programme.

Improve living conditions of children and their families.

What are we looking for with PAINA project?