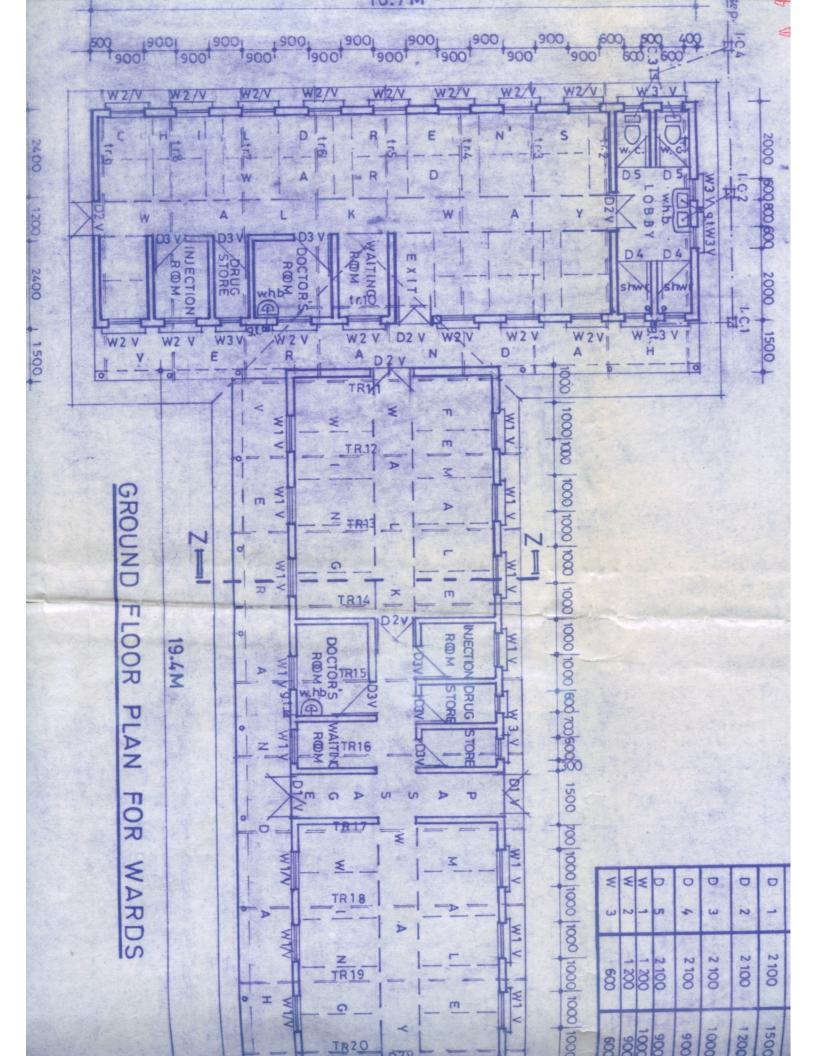

Two years ago, the community embarked on the construction of a three ward in-patient unit, supported by a Rotarian couple that originates from the area. This building, with an internal floor area of 220 square meters is now complete but requires the complete range of equipment and furnishing for a level 4 health unit. It also requires the installation of a septic tank and drainage system; ventilated-improved pit (VIP) latrines; rain-water harvesting.