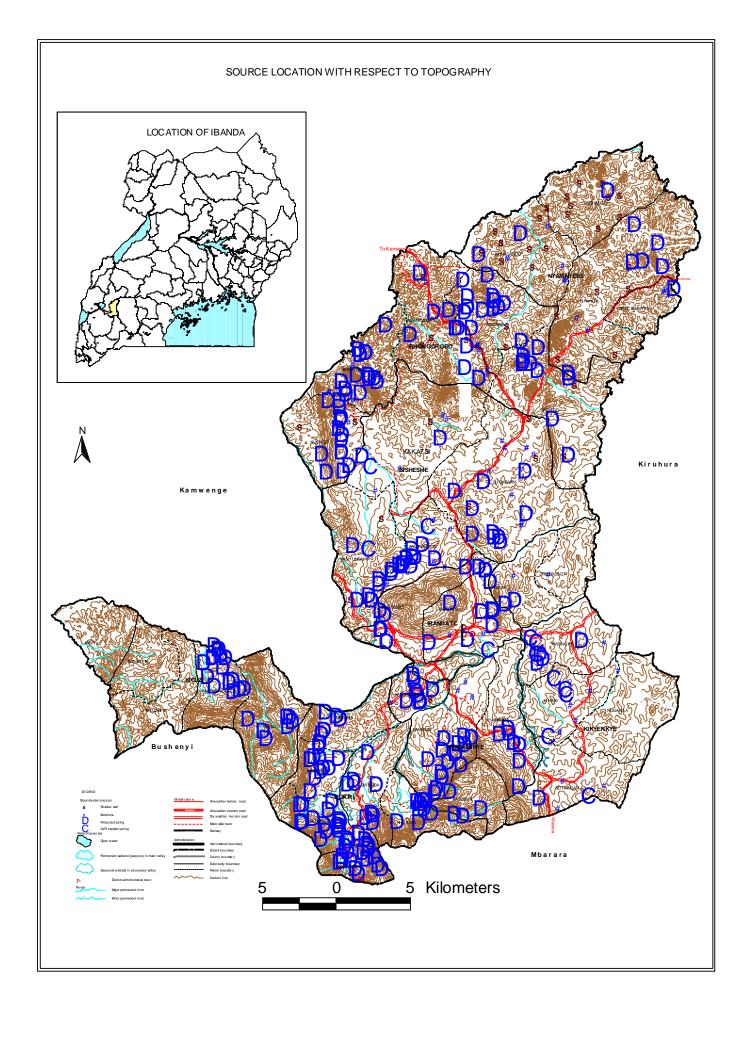

Please provide the name of the project site, the city or village, state or province, and country. List multiple locations, if applicable.

Project site: Ibanda. Bubaare

City/Village: Ibanda
State/Province: Uganda

Through this district designated funds grant, we want to provide funding for digging a water well for the community in Ibanda, Uganda East Africa. Lack of clean nearby water is a source of disease, poor hygiene, illiteracy, and preventable child deaths.

Describe how the benefiting community will maintain this project after grant funding has been fully expended.

Ibanda, Uganda (southwest Uganda, not far from the Rwanda border) has no running water in the community. It is a town of approximately 7,000-8,000 people. The closest water they have is a muddy swamp approximately : hours walk away. The children have to walk this hour multiple times per day with five gallon cans on each arm or head to IfetchI this muddy water. This well will enable the community create the time to educate their children, improve literacy, build an economy, and reduce infant death.