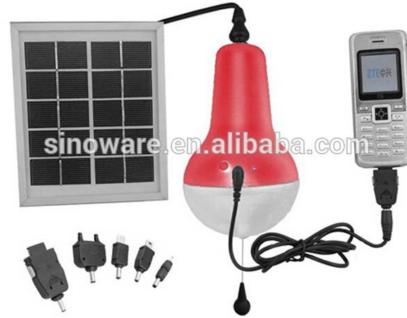

- Briefly describe the project. What was done and where did the project activities take place?
   Explain how the beneficiaries and other community members were involved?

   Purchased and distributed residential solar systems to eliminate the use of kerosene lamps in low income homes in the Bastimentos, Panama region. In partnership with Club Rotario de Boquete, fund the purchase of residential solar systems to provide home lighting after dark without the use of kerosene lamps.

   Numerous low income homes in area do not have electrical service. Many families in the area achieve a cash annual income of less than \$2,500 in value. The lack of electricity impacts literacy of student through reduced hours to read. Air quality in the homes burning candles and kerosene lamps impacts maternal and child health especially related to respiratory issues. For approximately \$20.00 per household a solar lamp and cell phone charger was provided to identified low income households in the Bastimentos, Panama area.
- 2. 230 Rotarians participated in this project.
- 3. Rotary of Casper members learned about the low air quality in low income residential homes in Panama and contributed matching funds to facilitate a low cost residential light and cell phone charging station installations in low income homes. Casper Rotarians partnered with Club Rotario de Boquete combining solar system order such that Casper, with the assistance of a Centennial Grant, purchased \$1,500 in solar lights. Boquete Rotarians contributed \$2,090 in local funding to pay for the freight from China (\$350) and \$1,740 to increase the number of provided solar systems distributed.

8. Expenditures: (number receipts starting with 1 and indicate a receipt # (s) for each expenditure) (Do not include travel expenses)

| If international project convert amounts to | Receipt # (s) | Budgeted   | Actual     |
|---------------------------------------------|---------------|------------|------------|
| US dollars                                  |               | Amount     | Amount     |
| Purchase of Sinoware Solar Lamps            | 1 (\$3,590)   | \$3,590.00 | \$3,590.00 |
| Wire Transfer Cost absorbed by Casper       |               | \$0        | \$ 40.00   |
| Miscellaneous Transaction Expenses paid by  | 2 (Sinoware   |            | \$ 63.10   |
| Boquete Rotary                              | Wire)         |            |            |
|                                             |               |            |            |
|                                             |               |            |            |
|                                             |               |            |            |
|                                             |               |            |            |
|                                             |               |            |            |
|                                             |               |            |            |
|                                             |               |            |            |
| Total project expenditures                  |               | \$3,590.00 | \$3,693.10 |