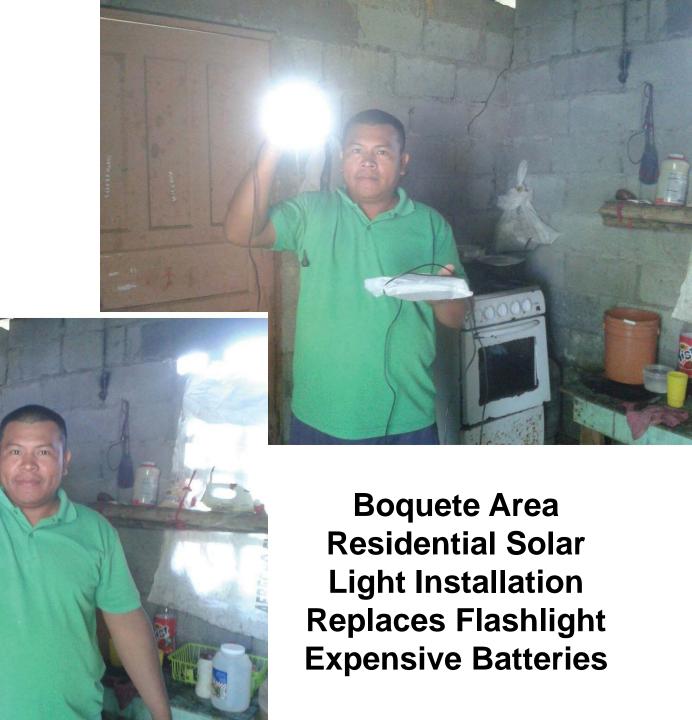

- Briefly describe the project. What was done and where did the project activities take place?
   Explain how the beneficiaries and other community members were involved?

   Purchased and distributed residential solar systems to eliminate the use of kerosene lamps in low income homes in the Bastimentos, Panama region. In partnership with Club Rotario de Boquete, fund the purchase of residential solar systems to provide home lighting after dark without the use of kerosene lamps.

   Numerous low income homes in area do not have electrical service. Many families in the area achieve a cash annual income of less than \$2,500 in value. The lack of electricity impacts literacy of student through reduced hours to read. Air quality in the homes burning candles and kerosene lamps impacts maternal and child health especially related to respiratory issues. For approximately \$20.00 per household a solar lamp and cell phone charger was provided to identified low income households in the Bastimentos, Panama area.
- 2. 230 Rotarians participated in this project.
- 3. Rotary of Casper members learned about the low air quality in low income residential homes in Panama and contributed matching funds to facilitate a low cost residential light and cell phone charging station installations in low income homes. Casper Rotarians partnered with Club Rotario de Boquete combining solar system order such that Casper, with the assistance of a Centennial Grant, purchased \$1,500 in solar lights. Boquete Rotarians contributed \$2,090 in local funding to pay for the freight from China (\$350) and \$1,740 to increase the number of provided solar systems distributed.

- 11. Did you upload photos in your project on matchinggrants.org under the Photos tab? (If not, please do so) Photos of lamps provided
- 12. What worked well on this project and why?

Partnership with Rotario de Boquete went very well. They had assigned members who took ownership of the process of ordering, documenting and receiving of solar lamps. They took advantage of experts in rural areas to help target needy families.