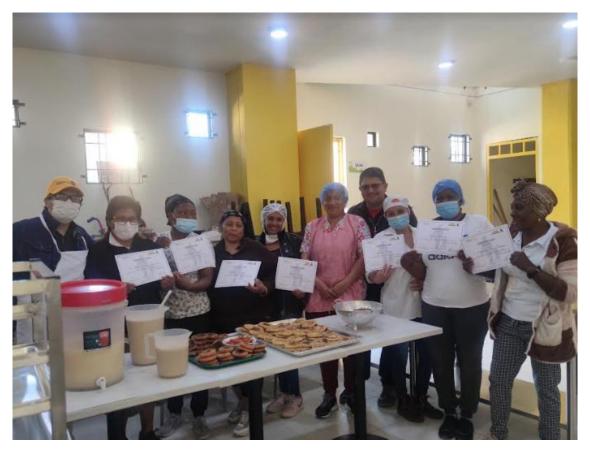

### WHAT IS THE NEED OF THE COMMUNITY

- 1. Strengthen the programs: weaving community, food security, systems classes, dressmaking workshops, peace workshops, social work, sowing environmental awareness, soccer schools, Peace observatory, school reinforcement.
- 2. Start the literacy program for adults and youth.
- 3. Strengthen bakery entrepreneurship