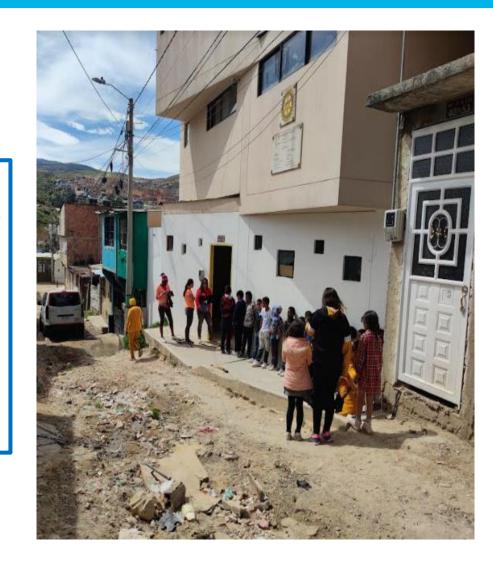

### WHAT IS THE NEED OF THE COMMUNITY

### WHAT IS THE NEED OF THE COMMUNITY

- 1. Strengthen the programs: weaving community, food security, systems classes, dressmaking workshops, peace workshops, social work, sowing environmental awareness, soccer schools, Peace observatory, school reinforcement.
- 2. Start the literacy program for adults and youth.
- 3. Strengthen bakery entrepreneurship